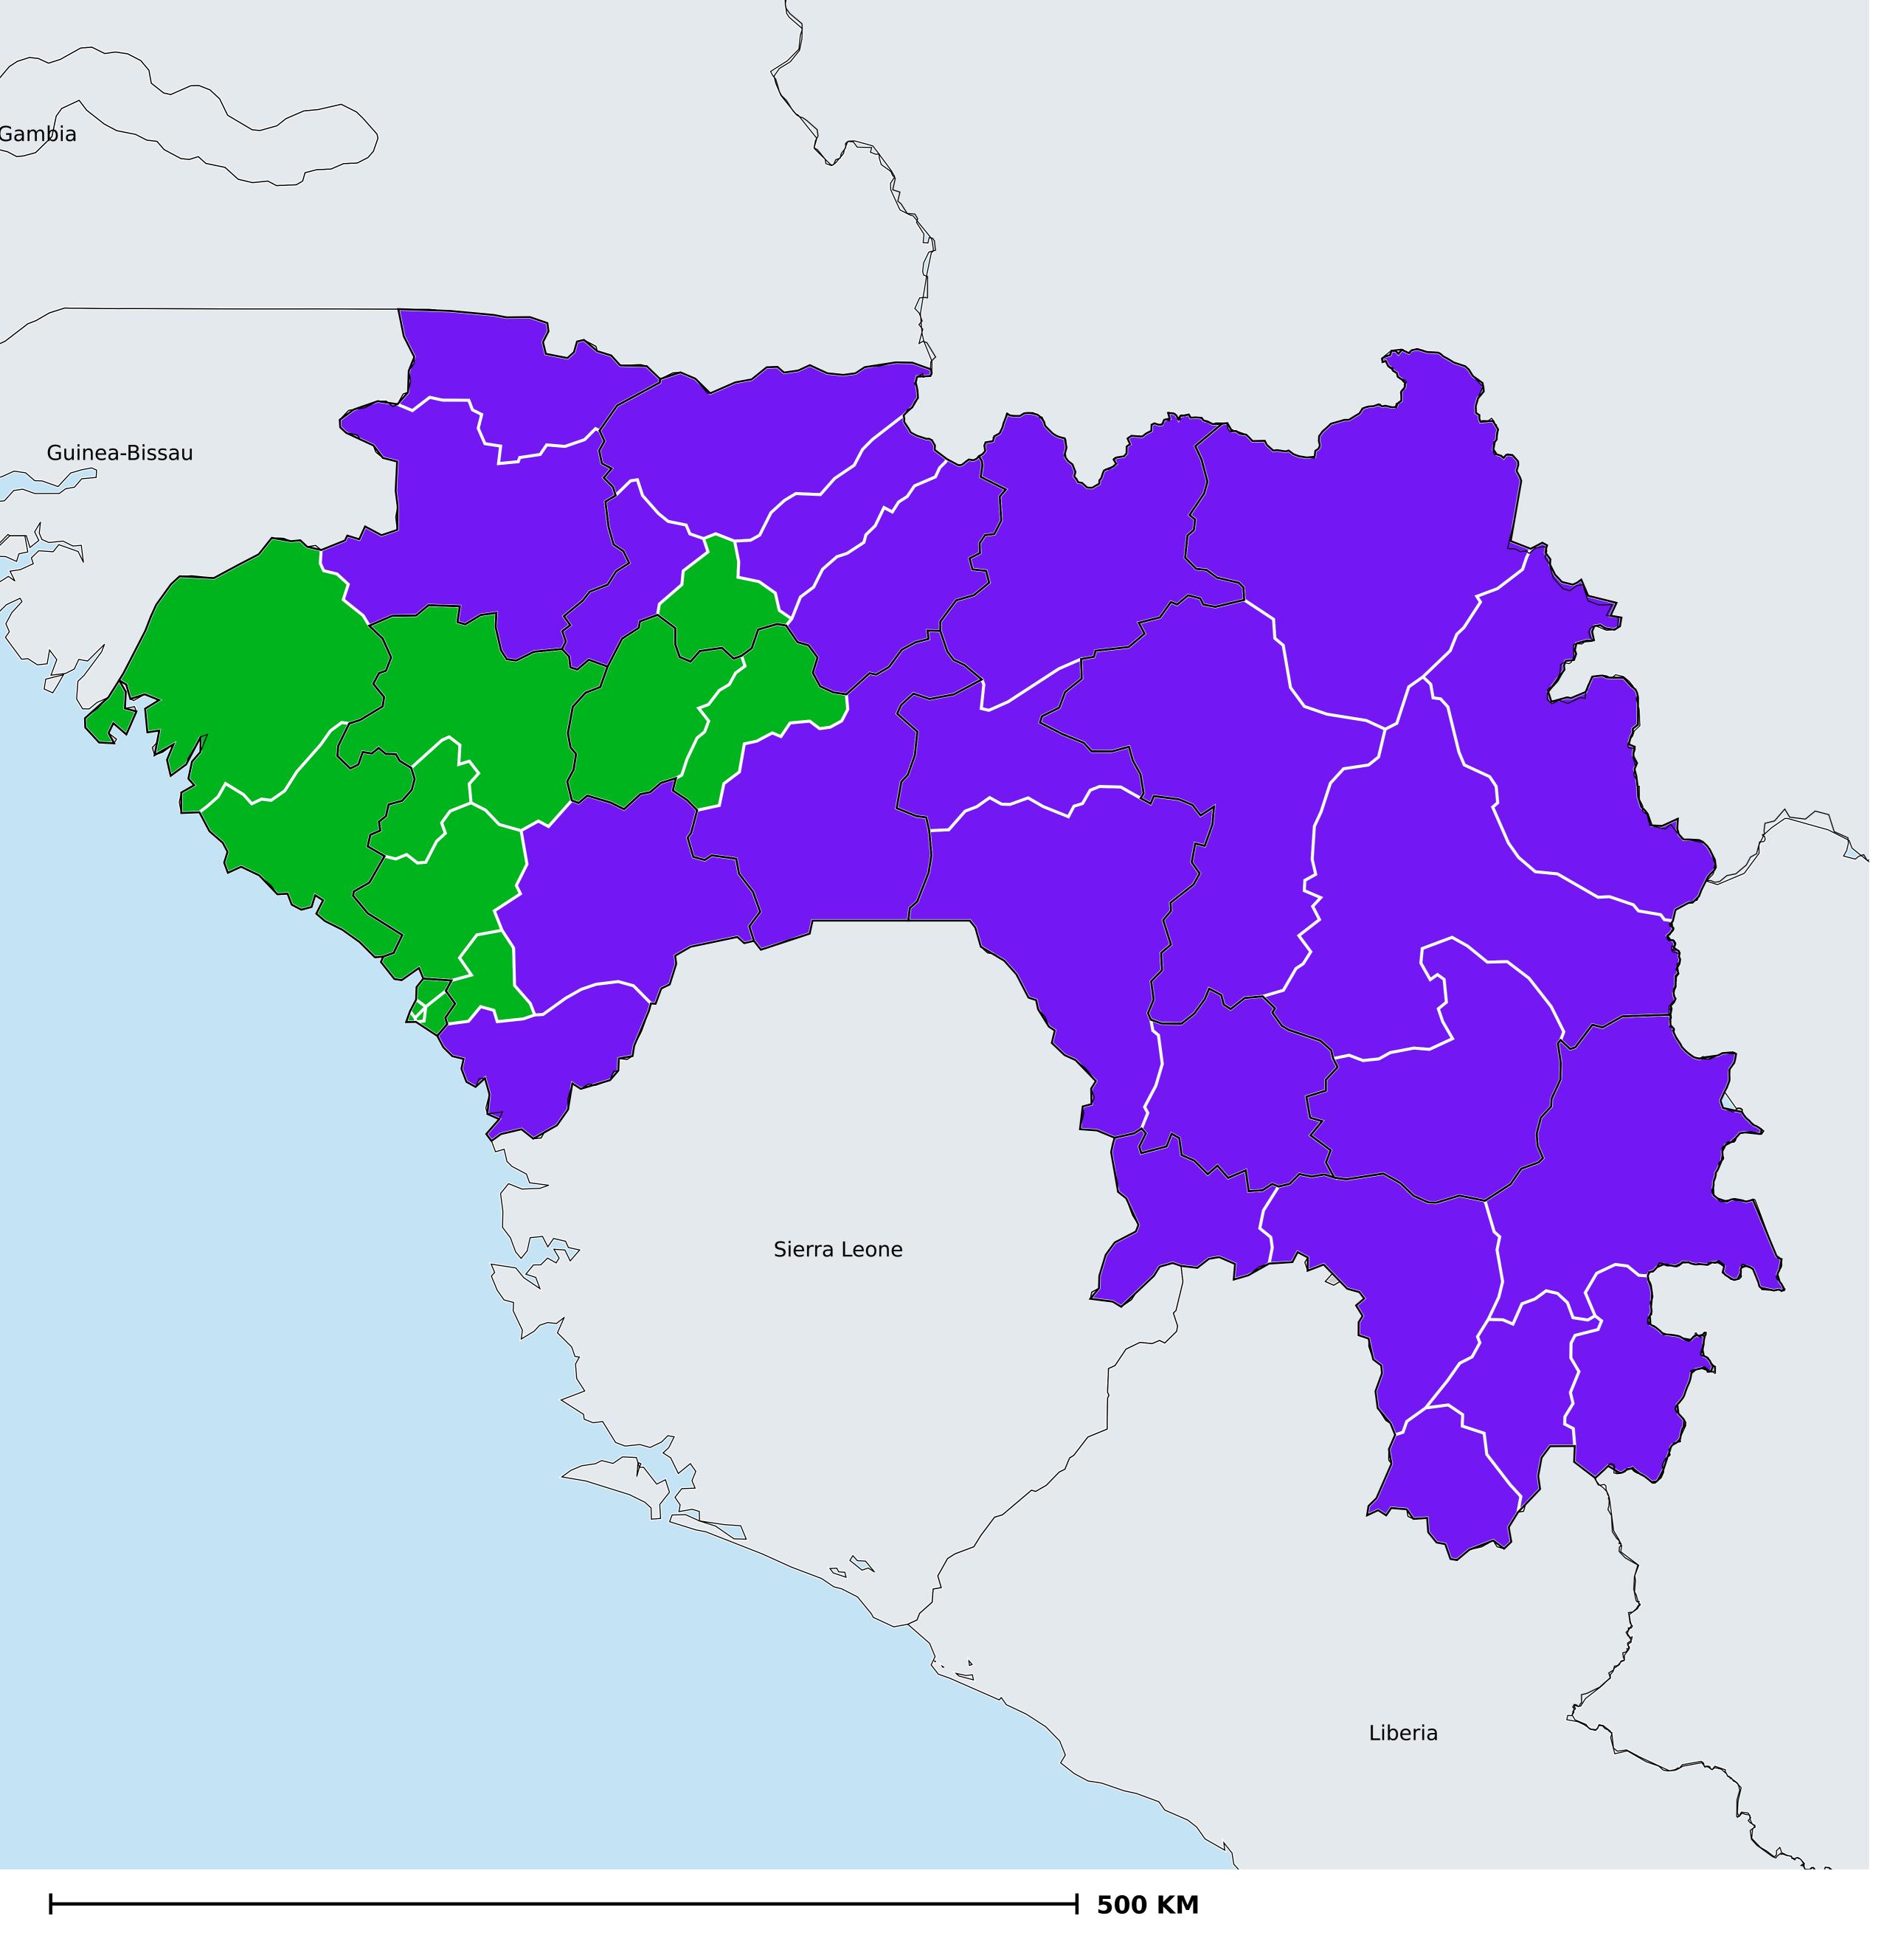

## Guinea (2000-2021)

Number of historical MDA rounds for Onchocerciasis (Geographic coverage)

Onchocerciasis > MDA/PC rounds > Historical MDA rounds

Not suitable for Onchocerciasis

Unknown / consider Oncho Elimination mapping

MDA not delivered - Endemic

< 5 rounds

≥5 - 9 rounds

≥10 rounds

Unknown / under LF MDA

Under post-intervention surveillance

No data available

Boundaries, names and designations used here do not imply expression of WHO opinion concerning the legal status of any country, territory or area, or of its authorities, or concerning delimitation of frontiers or boundaries. Dotted / dashed lines represent approximate border lines for which there may not yet be full agreement.