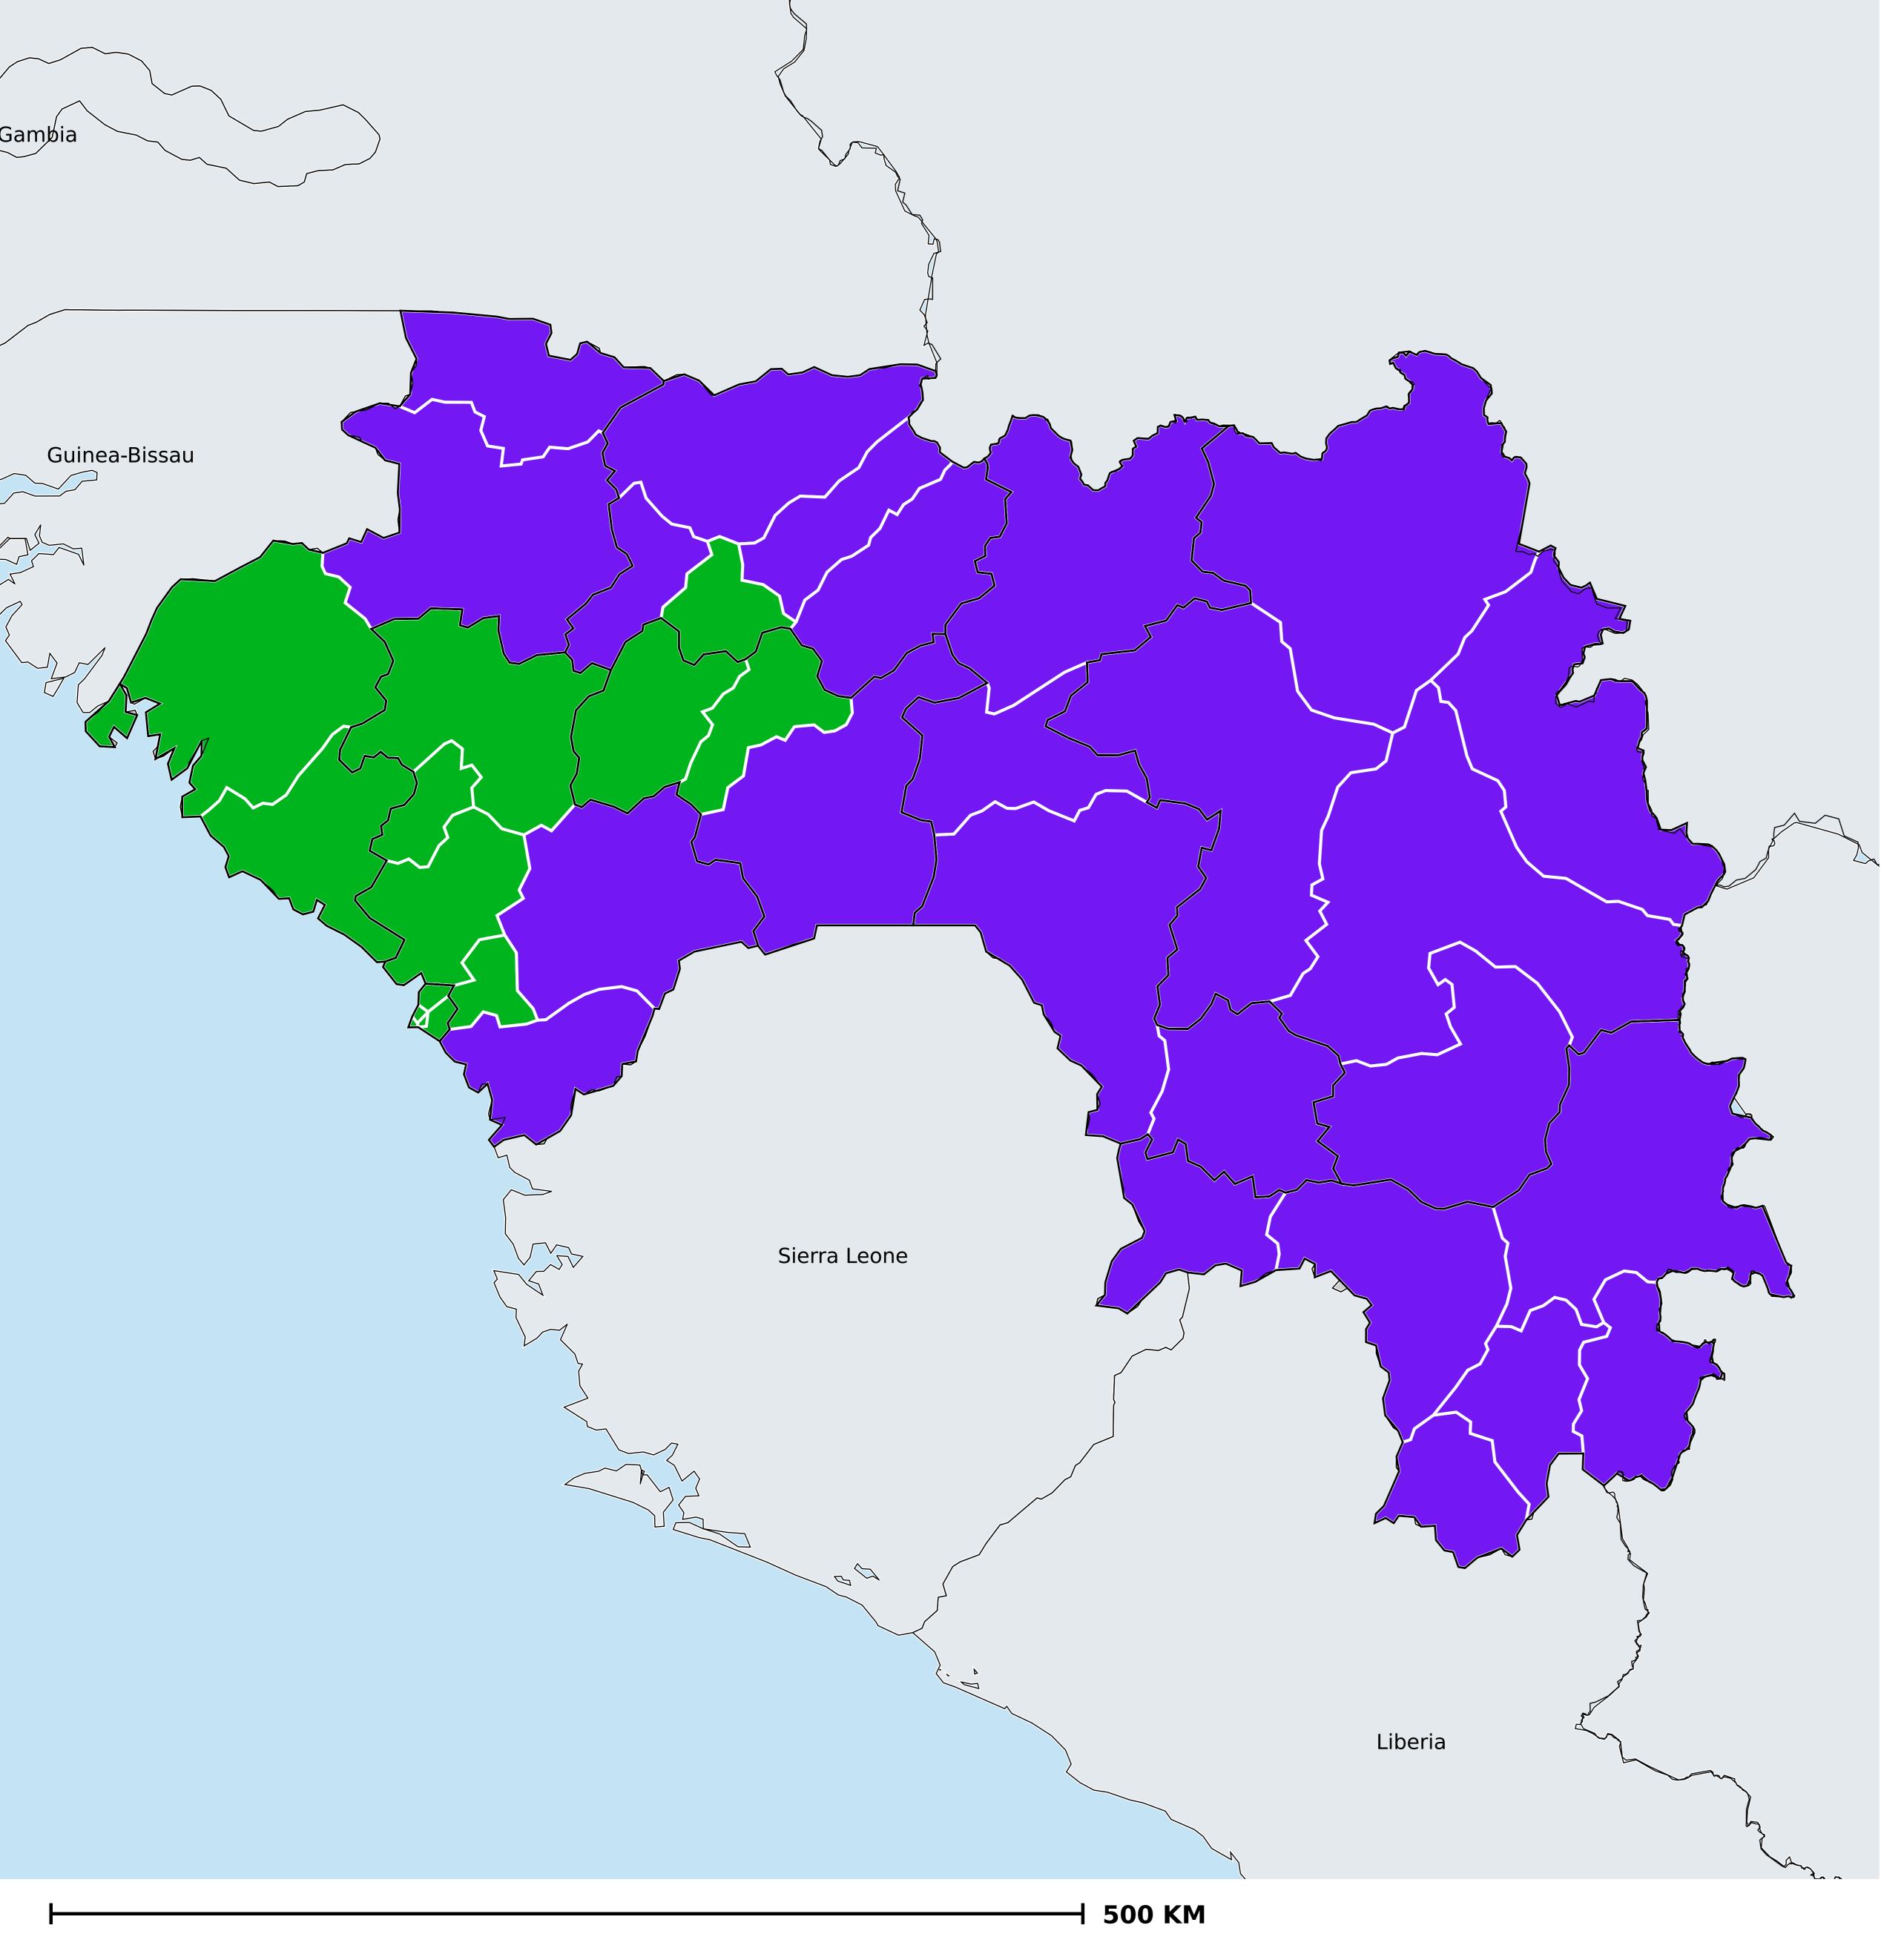

## Guinea (2013-2021)

## Number of MDA rounds for Onchocerciasis (Geographic coverage)

Onchocerciasis > MDA/PC rounds > Geographic coverage

Not suitable for Onchocerciasis

Unknown / consider Oncho Elimination mapping

MDA not delivered - Endemic

< 5 rounds

≥5 rounds

Unknown / under LF MDA

Under post-intervention surveillance

No data available

Boundaries, names and designations used here do not imply expression of WHO opinion concerning the legal status of any country, territory or area, or of its authorities, or concerning delimitation of frontiers or boundaries. Dotted / dashed lines represent approximate border lines for which there may not yet be full agreement.