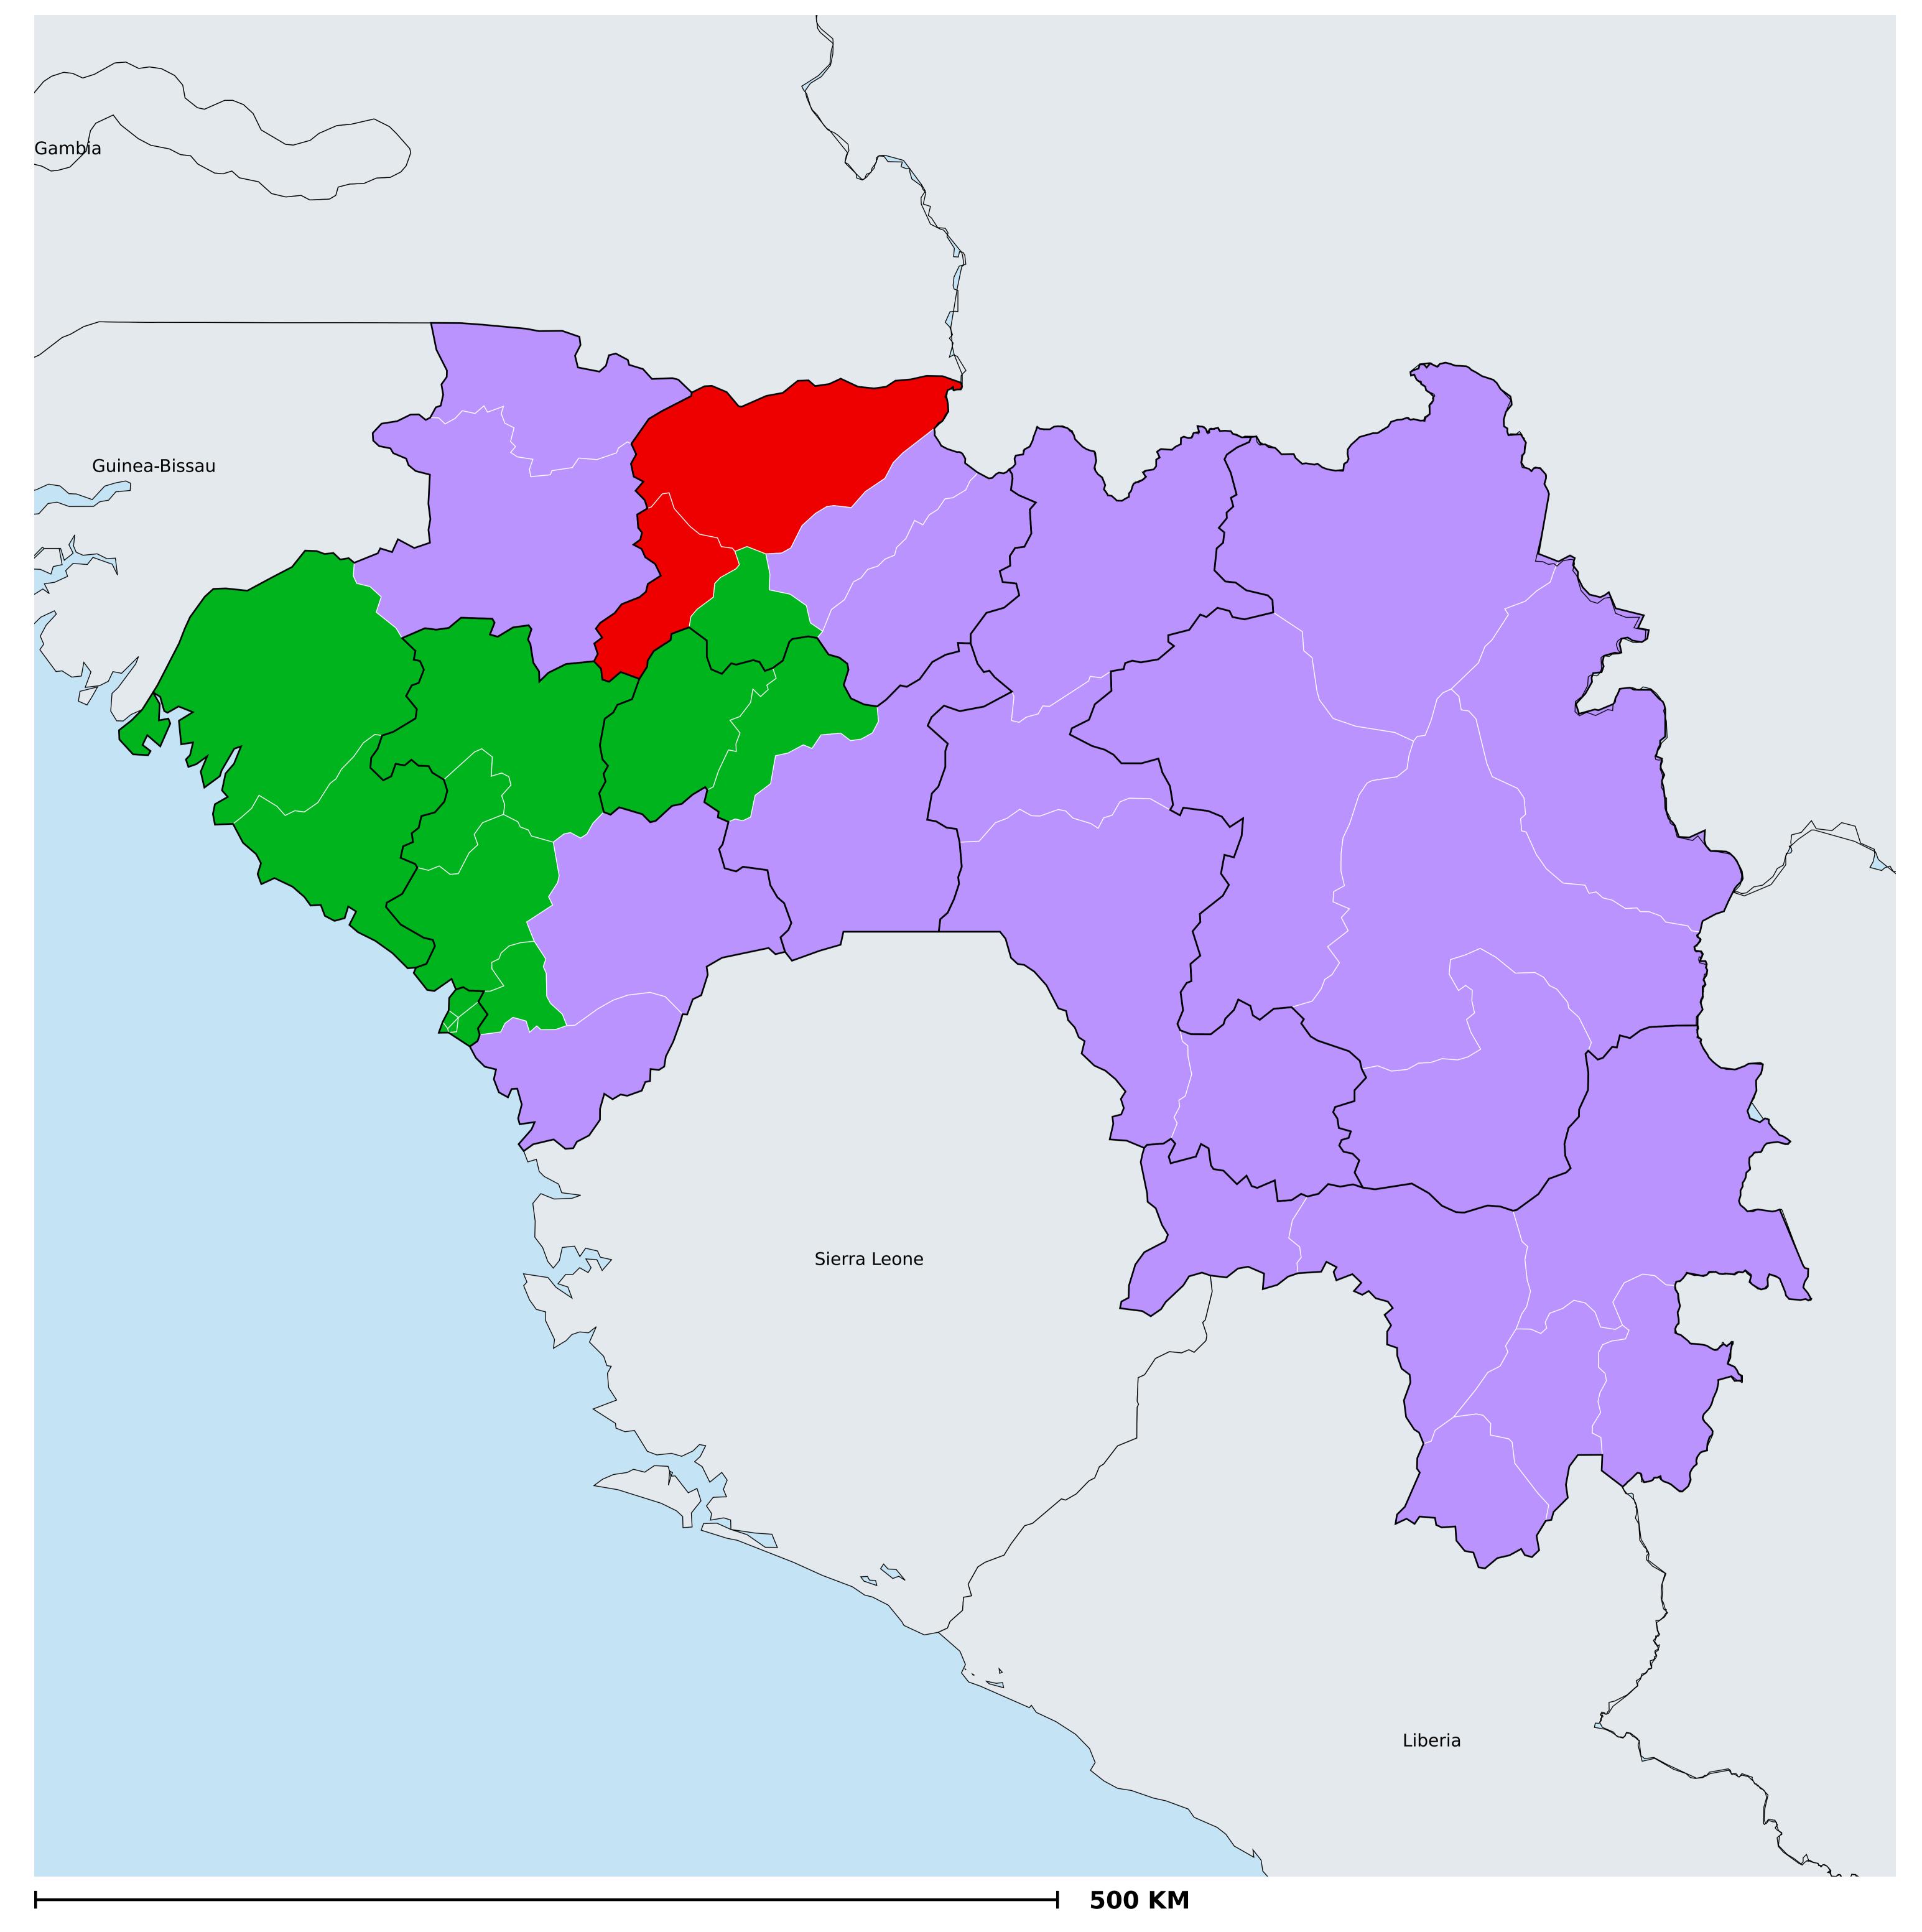

## Guinea (2013-2015)

## Number of MDA rounds for Onchocerciasis (Geographic coverage)

Boundaries, names and designations used here do not imply expression of WHO opinion concerning the legal status of any country, territory or area, or of its authorities, or concerning delimitation of frontiers or boundaries. Dotted / dashed lines represent approximate border lines for which there may not yet be full agreement.

## Onchocerciasis > MDA/PC rounds > Geographic coverage

Not suitable for Onchocerciasis

Unknown / consider Oncho Elimination mapping

MDA not delivered - Endemic

< 5 rounds

≥5 rounds

Unknown / under LF MDA

Under post-intervention surveillance