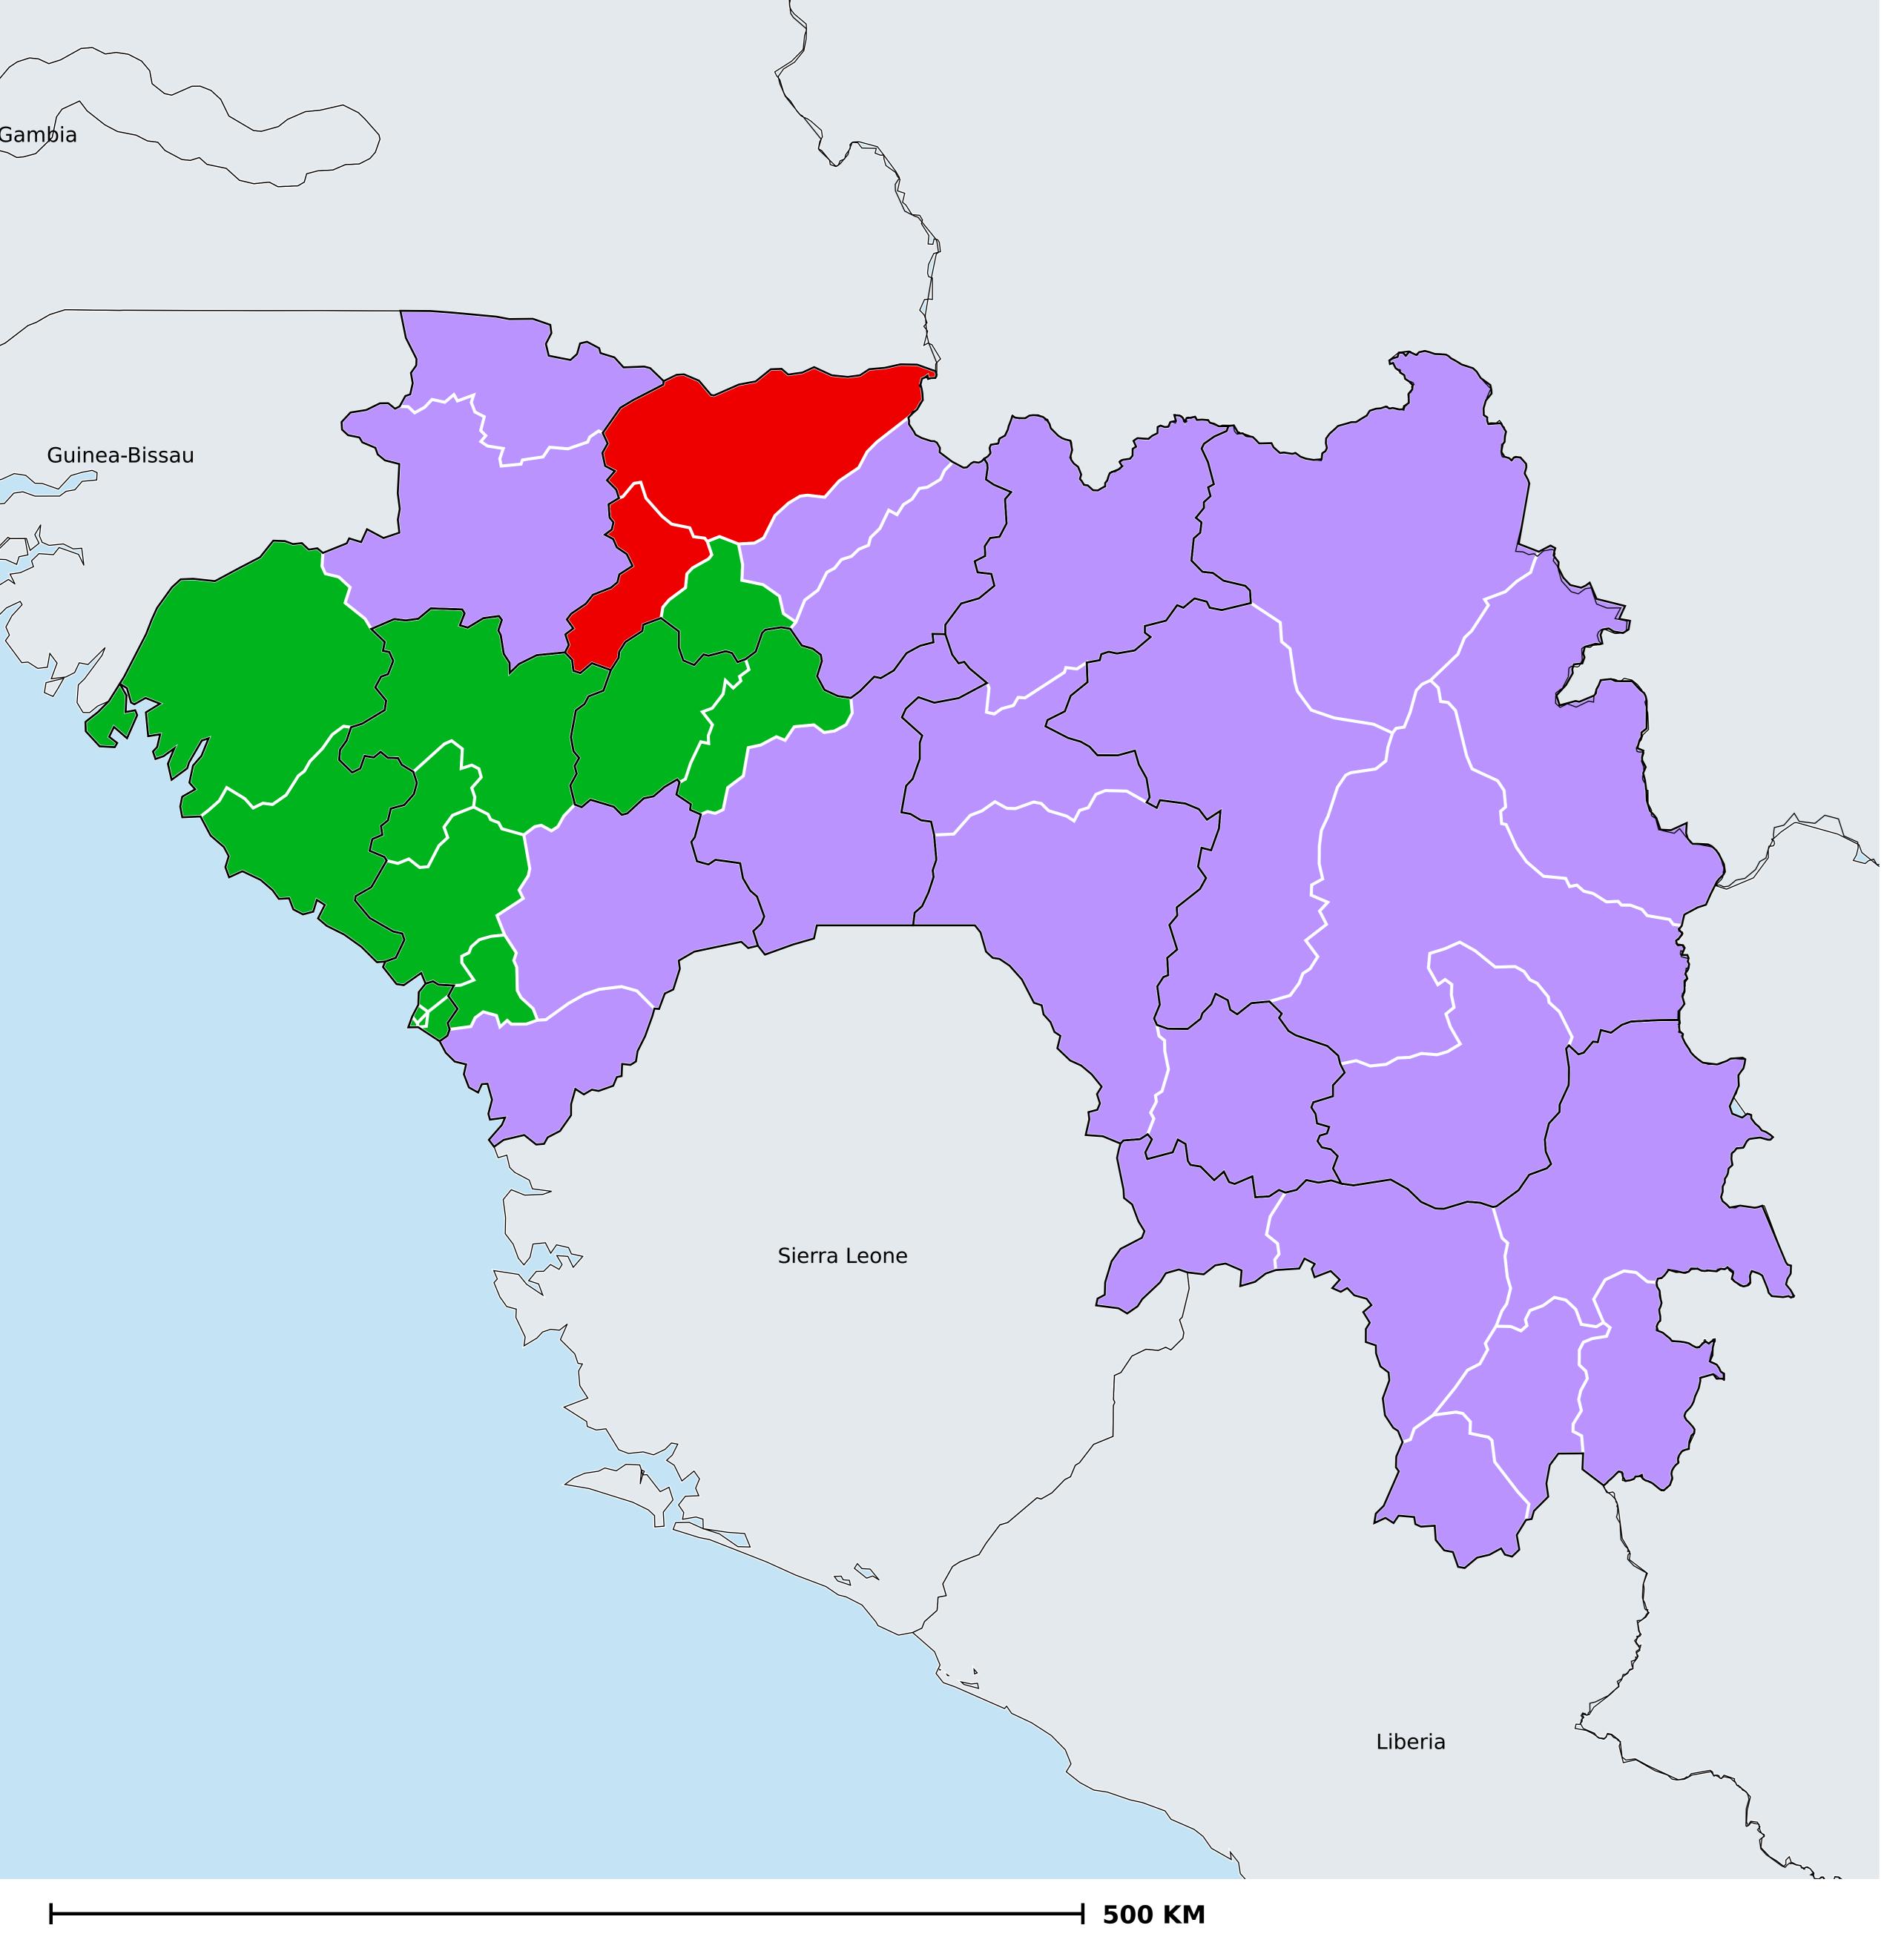

## Guinea (2013-2015)

## Number of MDA rounds for Onchocerciasis (Geographic coverage)

Onchocerciasis > MDA/PC rounds > Geographic coverage

Not suitable for Onchocerciasis

Unknown / consider Oncho Elimination mapping

MDA not delivered - Endemic

< 5 rounds

≥5 rounds

Unknown / under LF MDA

Under post-intervention surveillance

No data available

Boundaries, names and designations used here do not imply expression of WHO opinion concerning the legal status of any country, territory or area, or of its authorities, or concerning delimitation of frontiers or boundaries. Dotted / dashed lines represent approximate border lines for which there may not yet be full agreement.

## **Data Source:**

Data provided by health ministries to ESPEN through WHO reporting processes. All reasonable precautions have been taken to verify this information

Copyright 2023 WHO. All rights reserved. Generated 20 November 2023