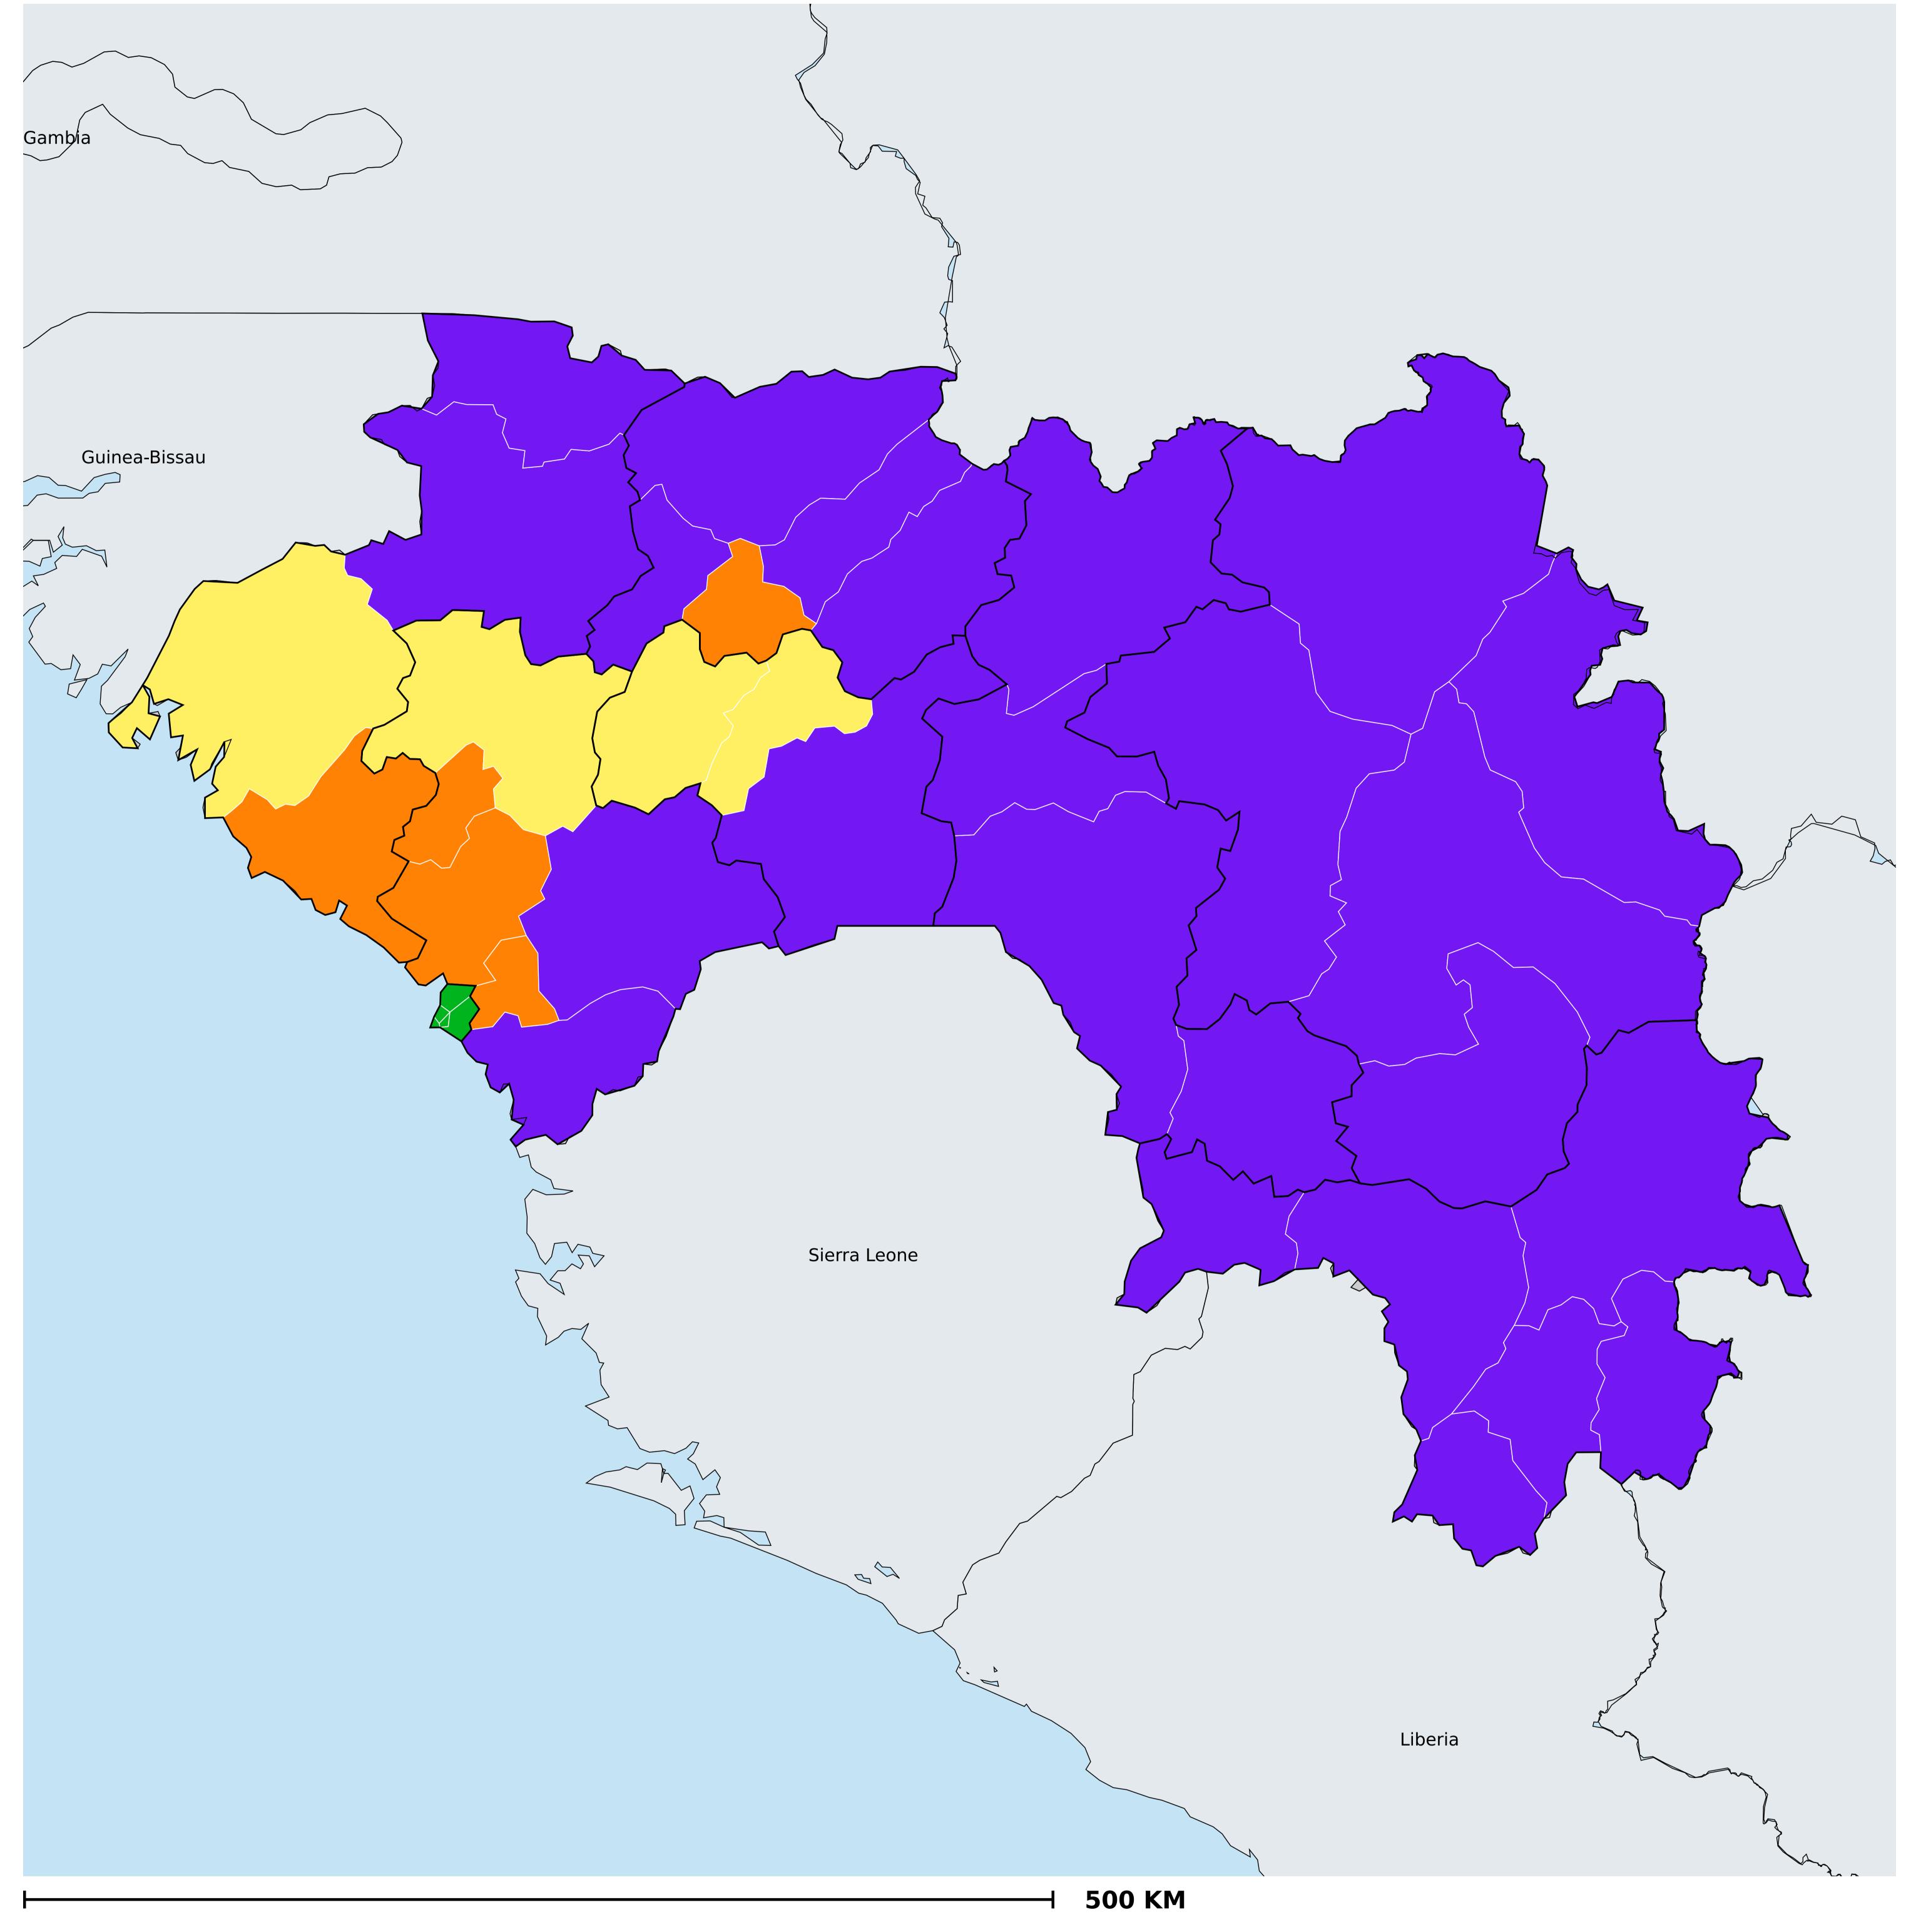

## Guinea (2022)

## Geographic MDA/PC coverage of Onchocerciasis

Boundaries, names and designations used here do not imply expression of WHO opinion concerning the legal status of any country, territory or area, or of its authorities, or concerning delimitation of frontiers or boundaries. Dotted / dashed lines represent approximate border lines for which there may not yet be full agreement.

## Onchocerciasis > MDA/PC coverage > Geographic coverage

Unknown / consider Oncho Elimination mapping
Not suitable for Onchocerciasis
Unknown (under LF MDA)
MDA delivered
MDA not delivered - Endemic
MDA not delivered - under IA
Under post-intervention surveillance
No data available