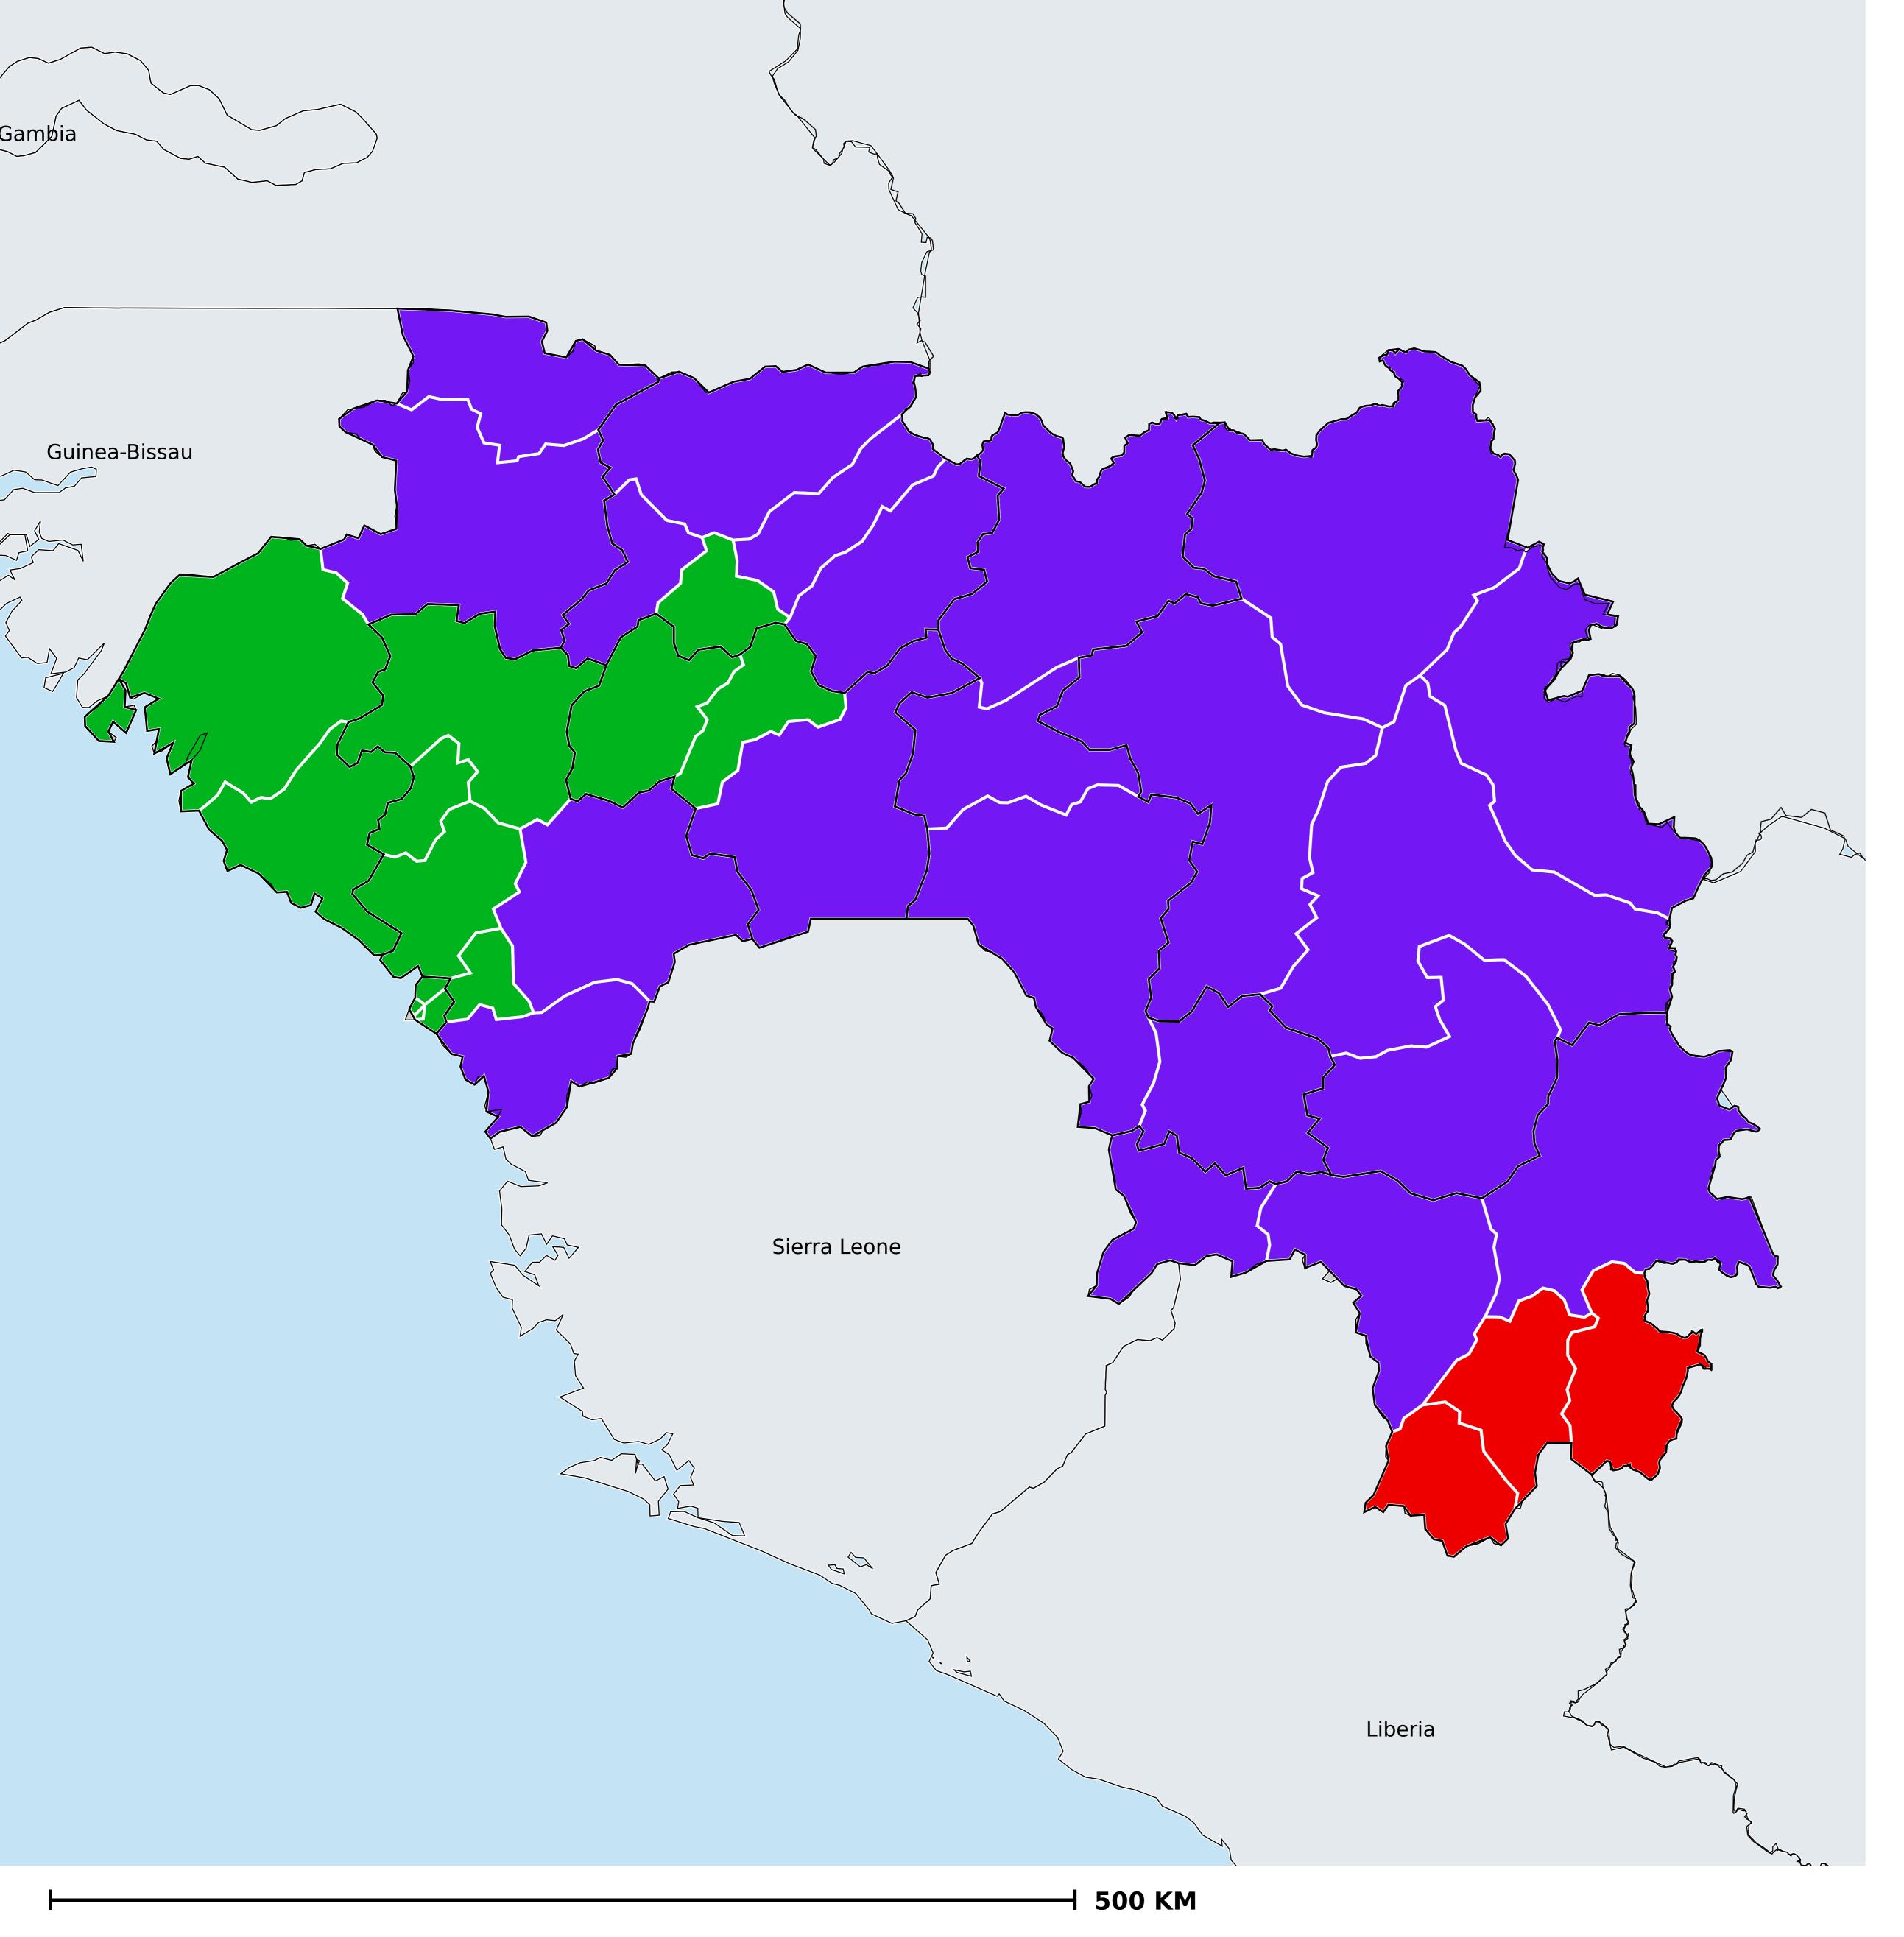

## Guinea (2016)

## Geographic MDA/PC coverage of Onchocerciasis

Onchocerciasis > MDA/PC coverage > Geographic coverage

Unknown / consider Oncho Elimination mapping
Not suitable for Onchocerciasis
Unknown (under LF MDA)
MDA delivered
MDA not delivered - Endemic
Under post-intervention surveillance
No data available

Boundaries, names and designations used here do not imply expression of WHO opinion concerning the legal status of any country, territory or area, or of its authorities, or concerning delimitation of frontiers or boundaries. Dotted / dashed lines represent approximate border lines for which there may not yet be full agreement.

## **Data Source:**

Data provided by health ministries to ESPEN through WHO reporting processes. All reasonable precautions have been taken to verify this information

Copyright 2023 WHO. All rights reserved. Generated 18 September 2023