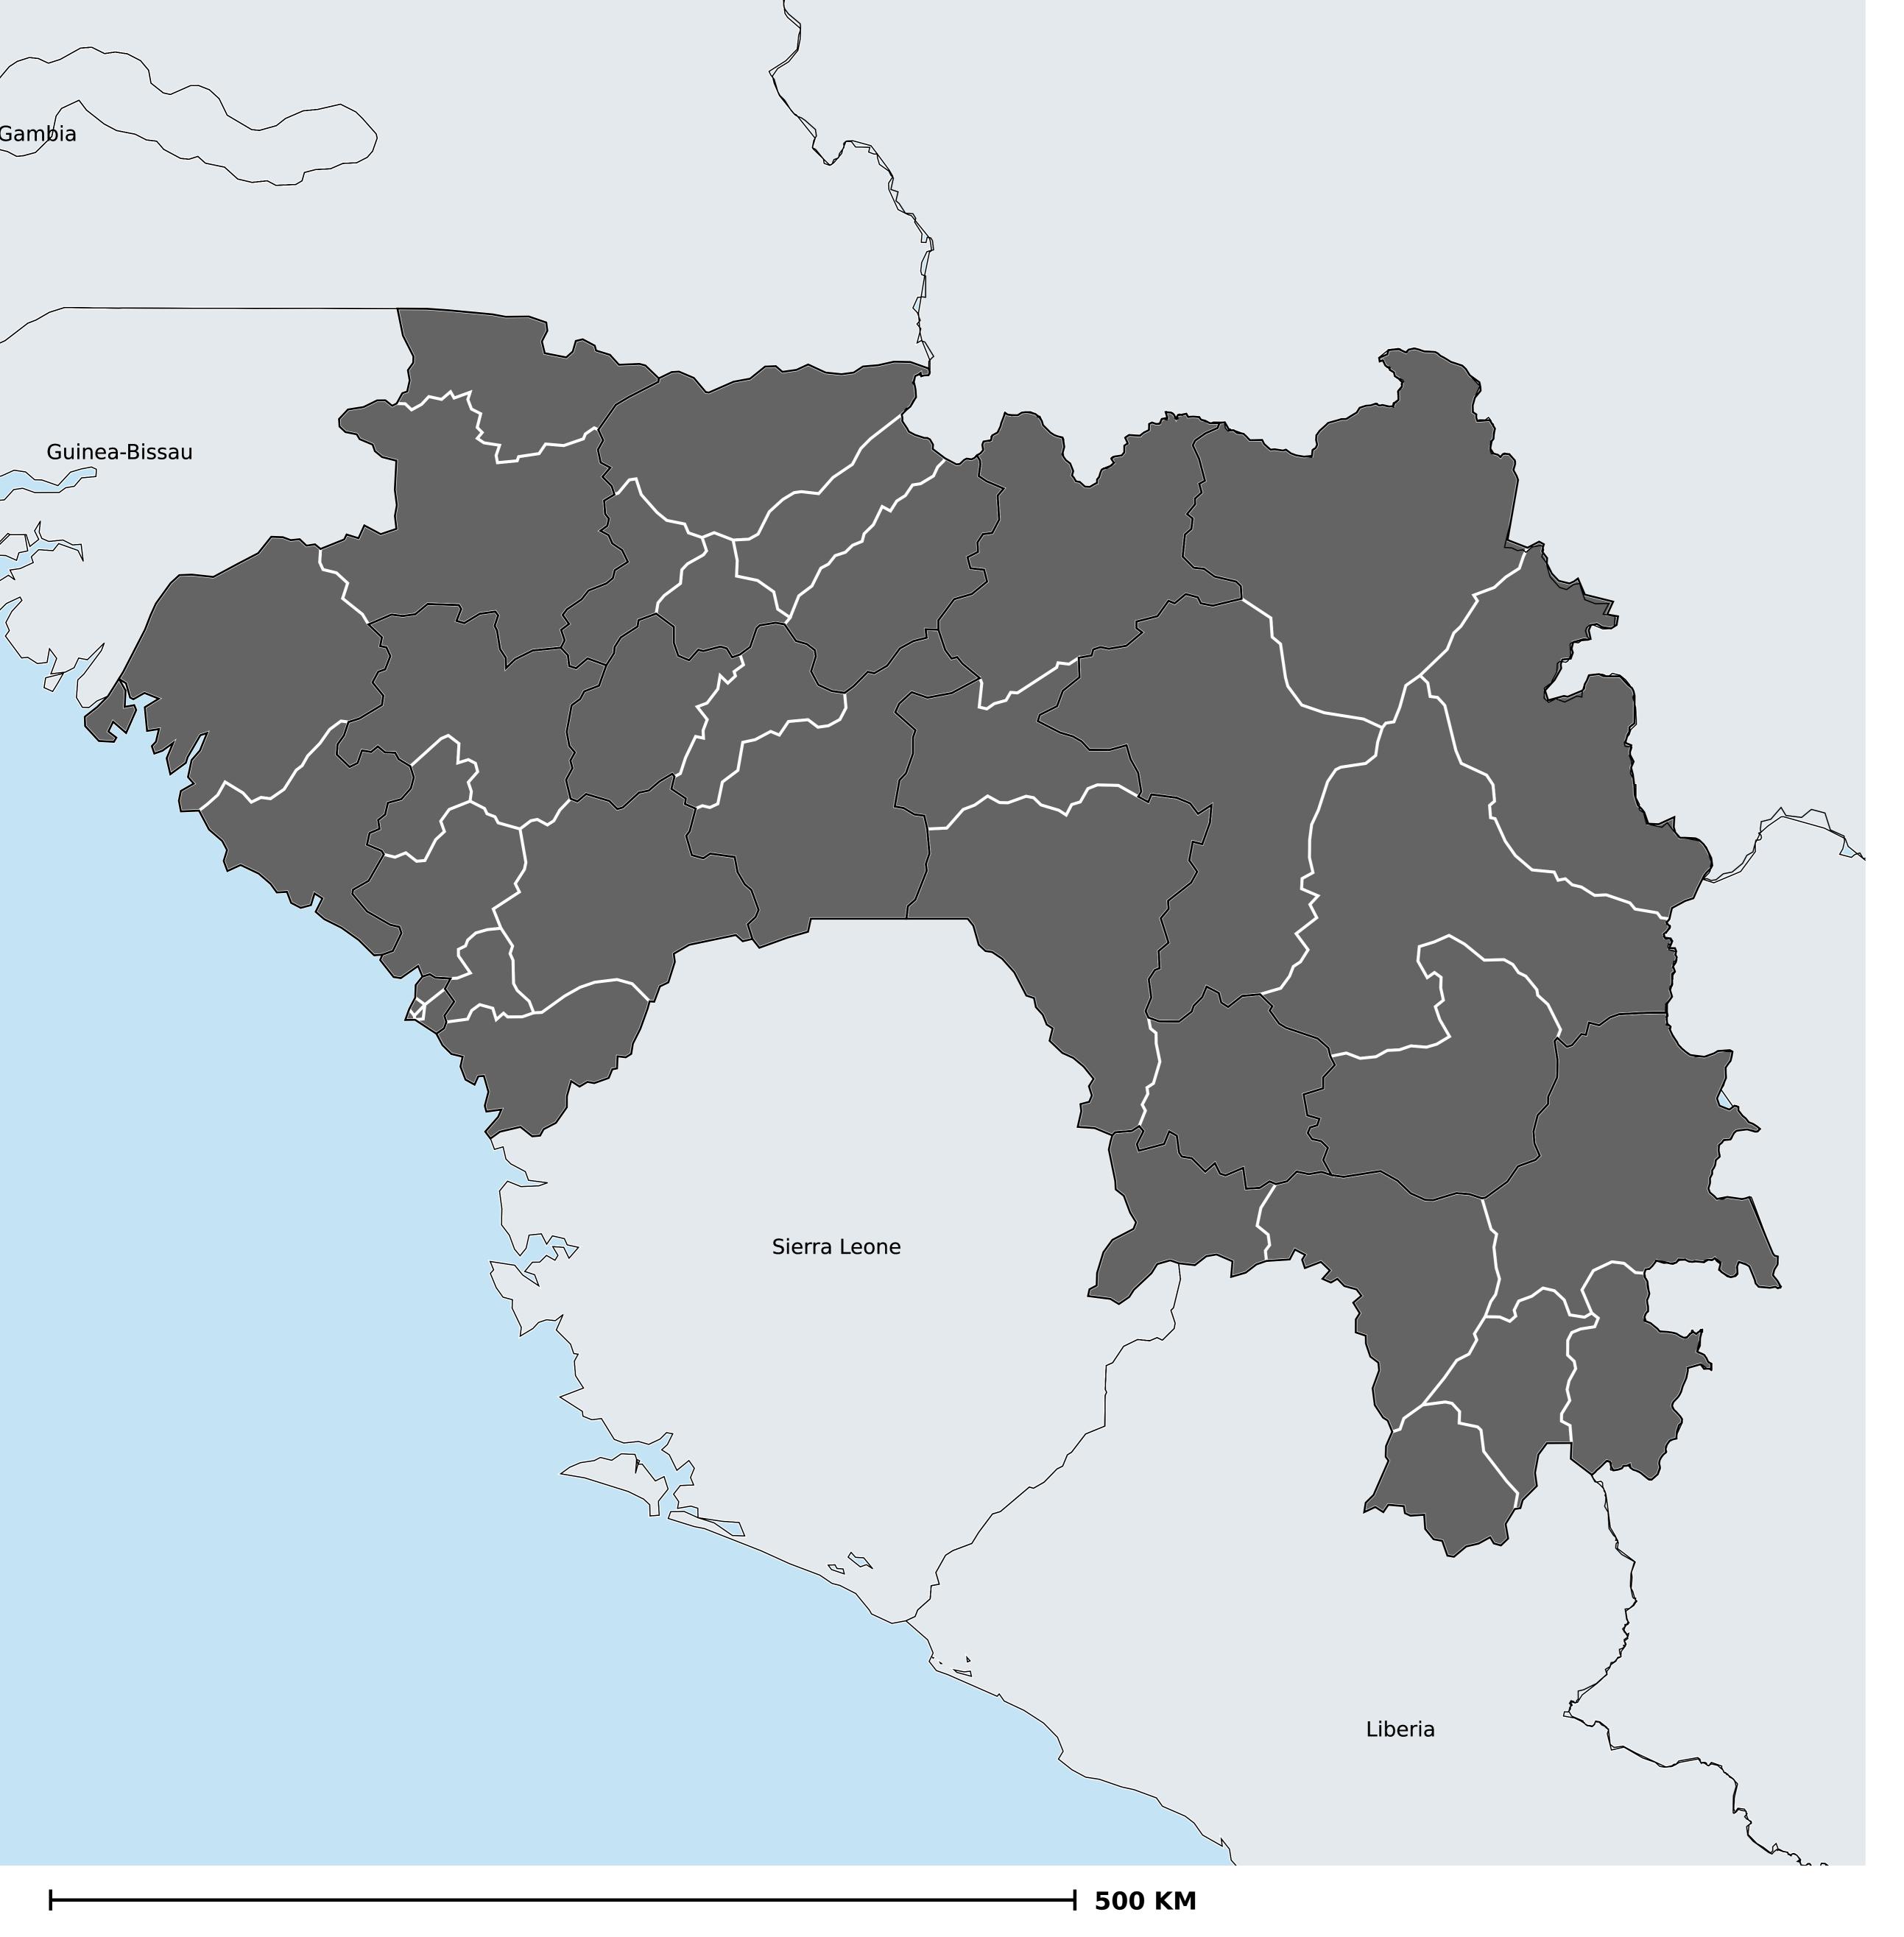

## Guinea (2013)

## Geographic MDA/PC coverage of Onchocerciasis

Onchocerciasis > MDA/PC coverage > Geographic coverage

Unknown / consider Oncho Elimination mapping

Not suitable for Onchocerciasis

Unknown (under LF MDA)

MDA delivered

MDA not delivered - Endemic

Under post-intervention surveillance

No data available

Boundaries, names and designations used here do not imply expression of WHO opinion concerning the legal status of any country, territory or area, or of its authorities, or concerning delimitation of frontiers or boundaries. Dotted / dashed lines represent approximate border lines for which there may not yet be full agreement.

## **Data Source:**

Data provided by health ministries to ESPEN through WHO reporting processes. All reasonable precautions have been taken to verify this information

Copyright 2023 WHO. All rights reserved. Generated 18 September 2023