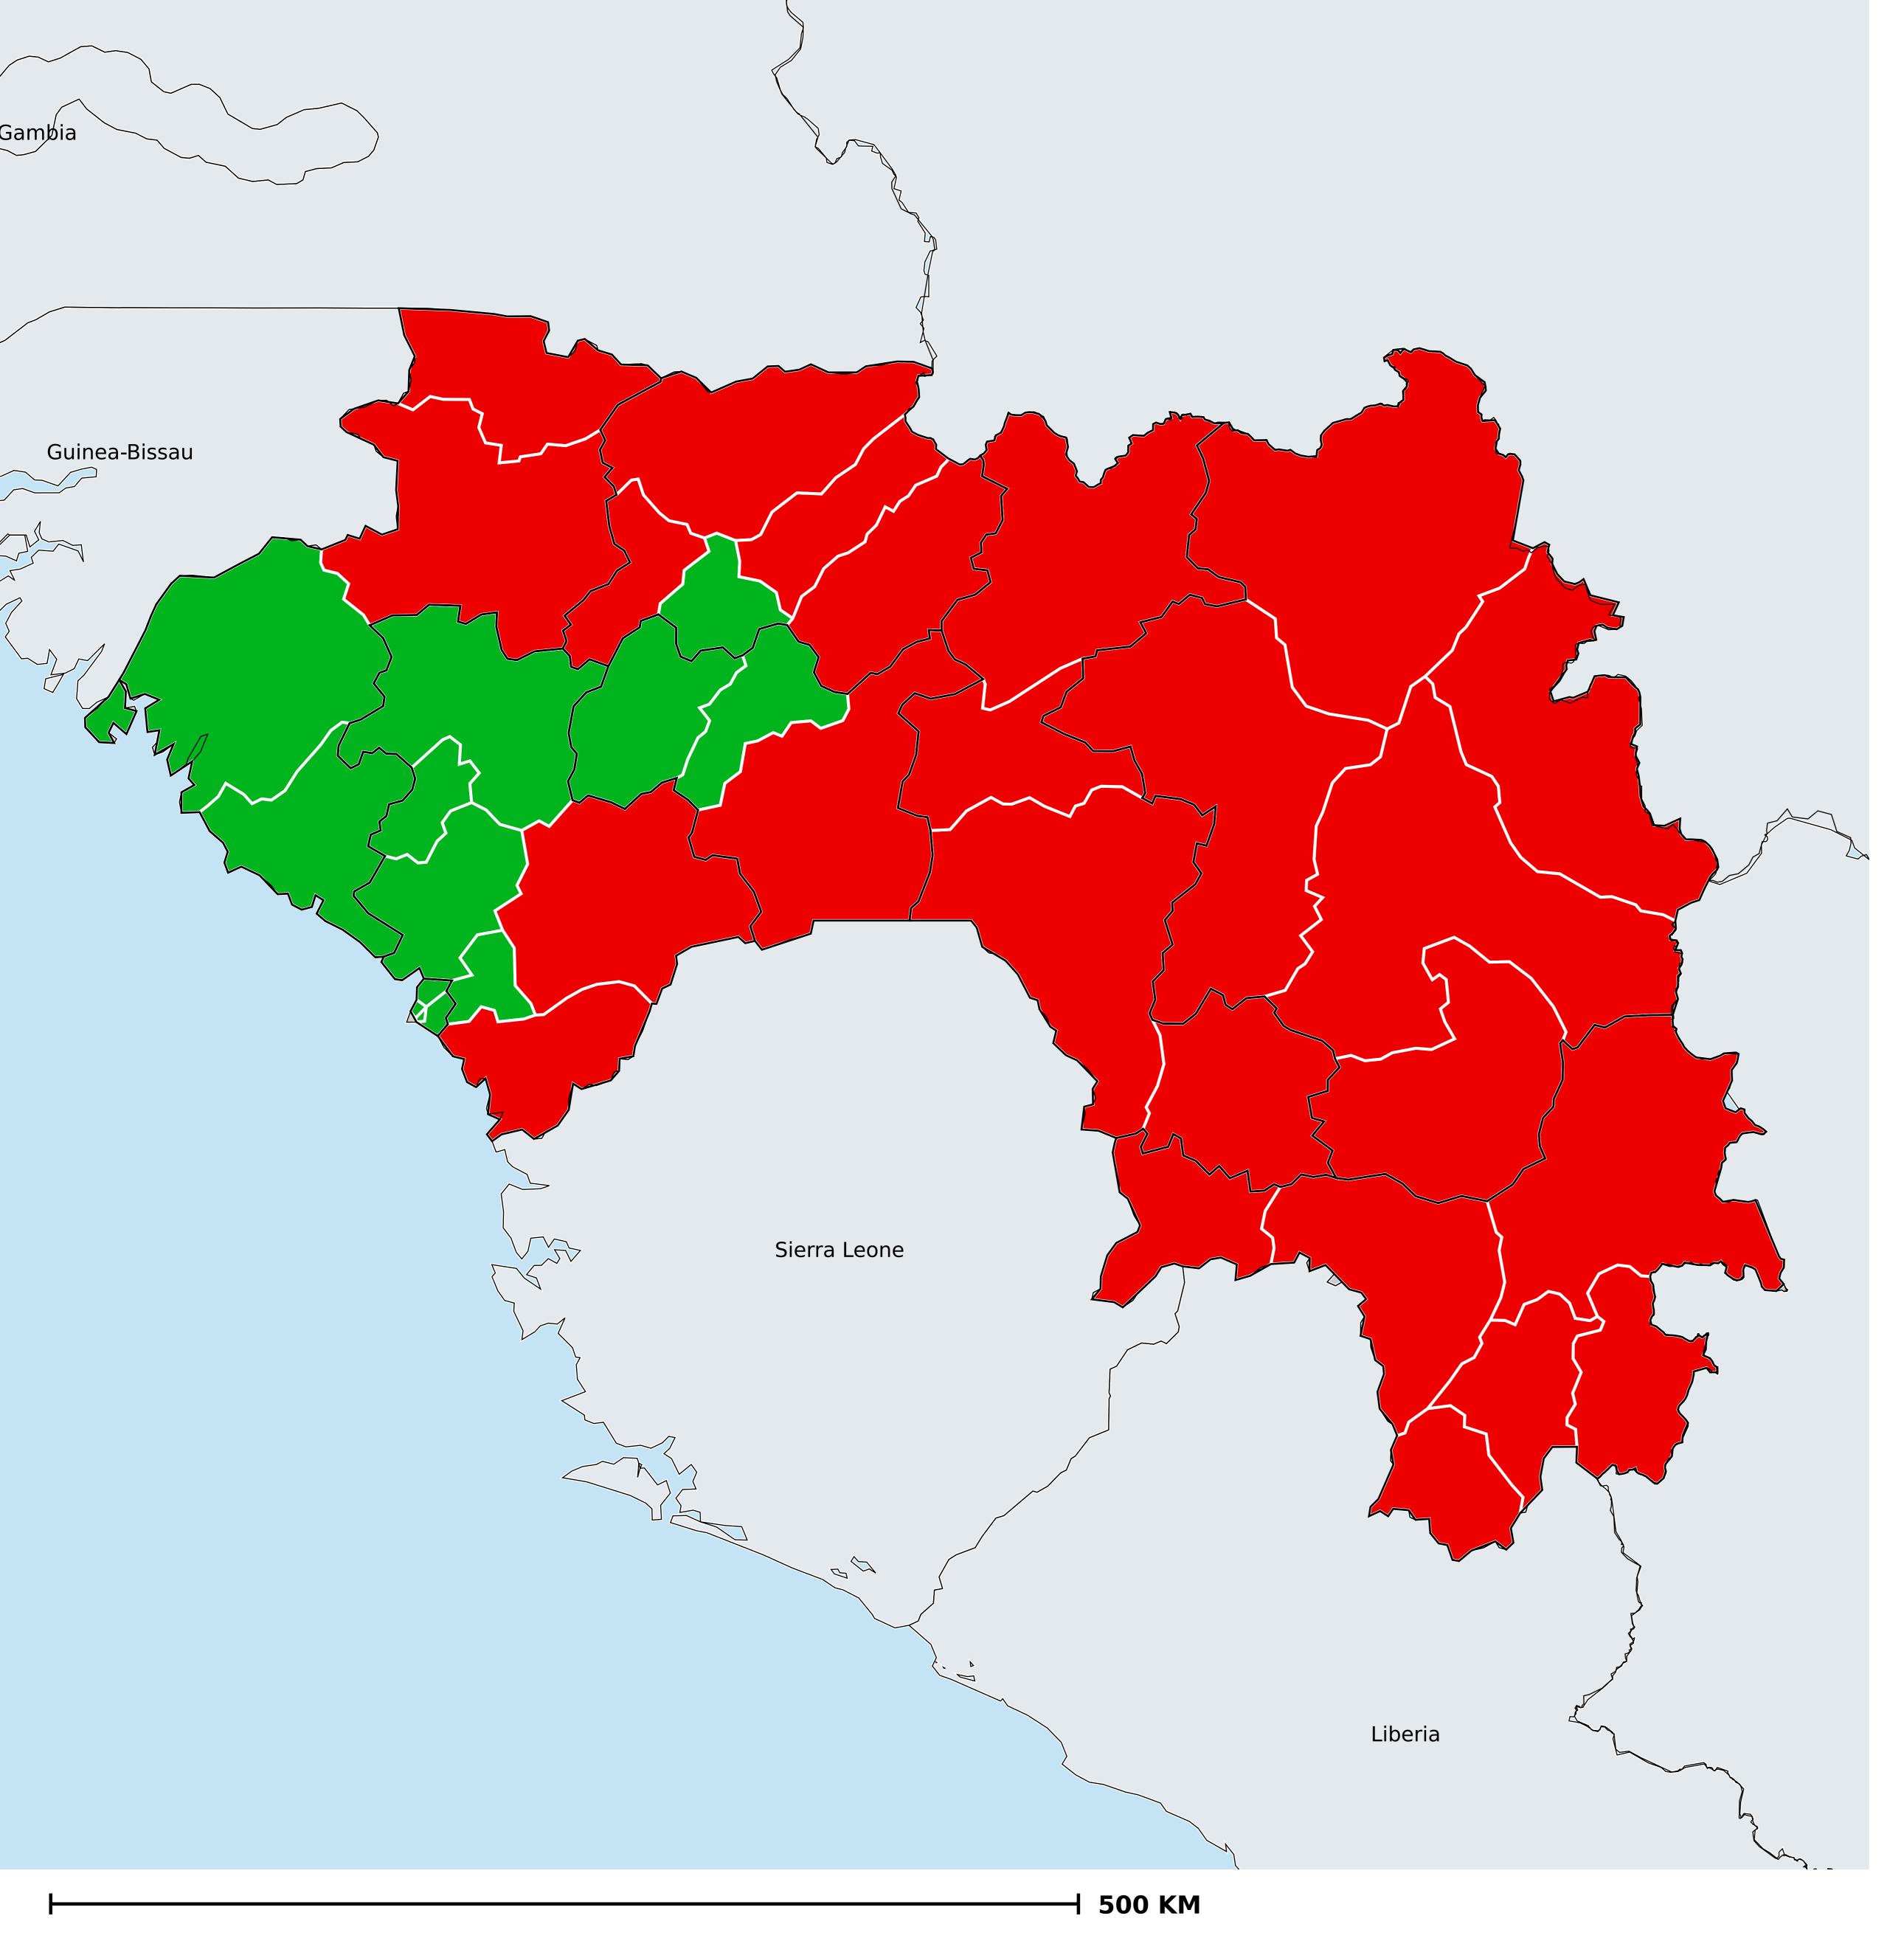

## Onchocerciasis > Endemicity

Not suitable for Onchocerciasis

Endemic (requiring MDA)

Unknown (under LF MDA)

Under post-intervention surveillance

Unknown (consider Oncho Elimination Mapping)

No data available

Boundaries, names and designations used here do not imply expression of WHO opinion concerning the legal status of any country, territory or area, or of its authorities, or concerning delimitation of frontiers or boundaries. Dotted / dashed lines represent approximate border lines for which there may not yet be full agreement.