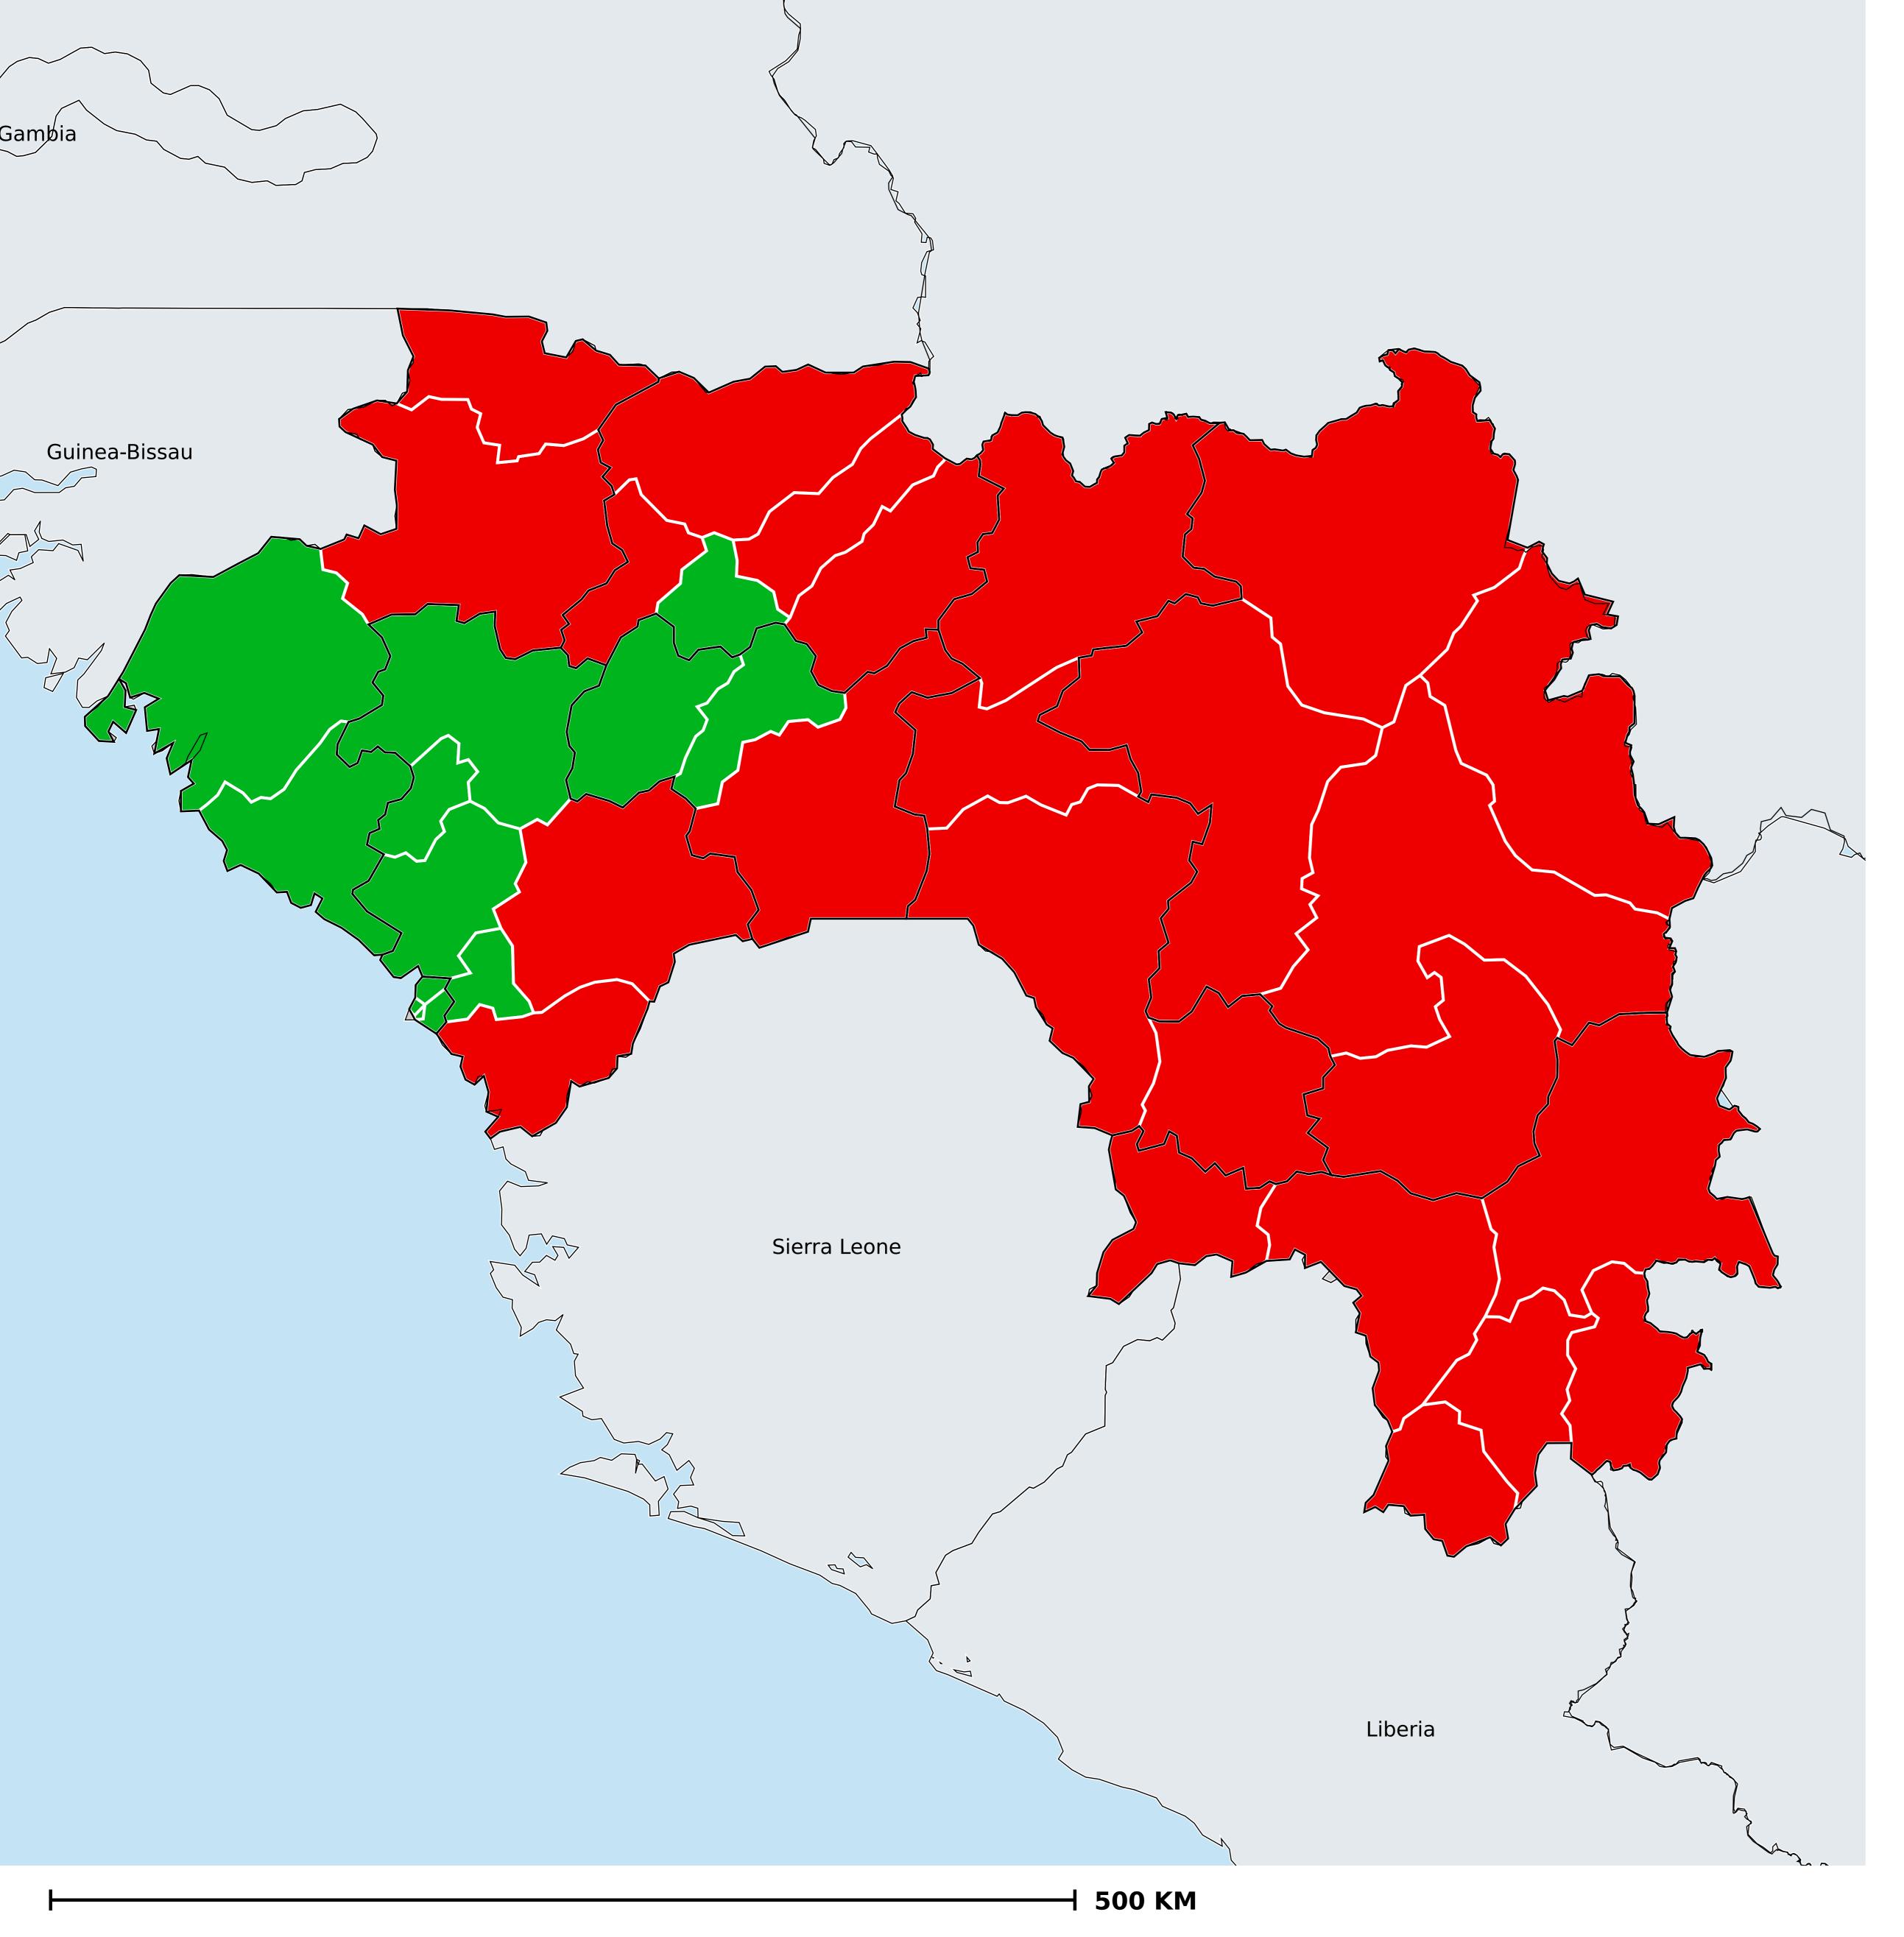

## Guinea (2017)

## Status of Onchocerciasis Elimination

## Onchocerciasis > Endemicity

Not suitable for Onchocerciasis

Endemic (requiring MDA)

Unknown (under LF MDA)

Under post-intervention surveillance

Unknown (consider Oncho Elimination Mapping)

No data available

Boundaries, names and designations used here do not imply expression of WHO opinion concerning the legal status of any country, territory or area, or of its authorities, or concerning delimitation of frontiers or boundaries. Dotted / dashed lines represent approximate border lines for which there may not yet be full agreement.