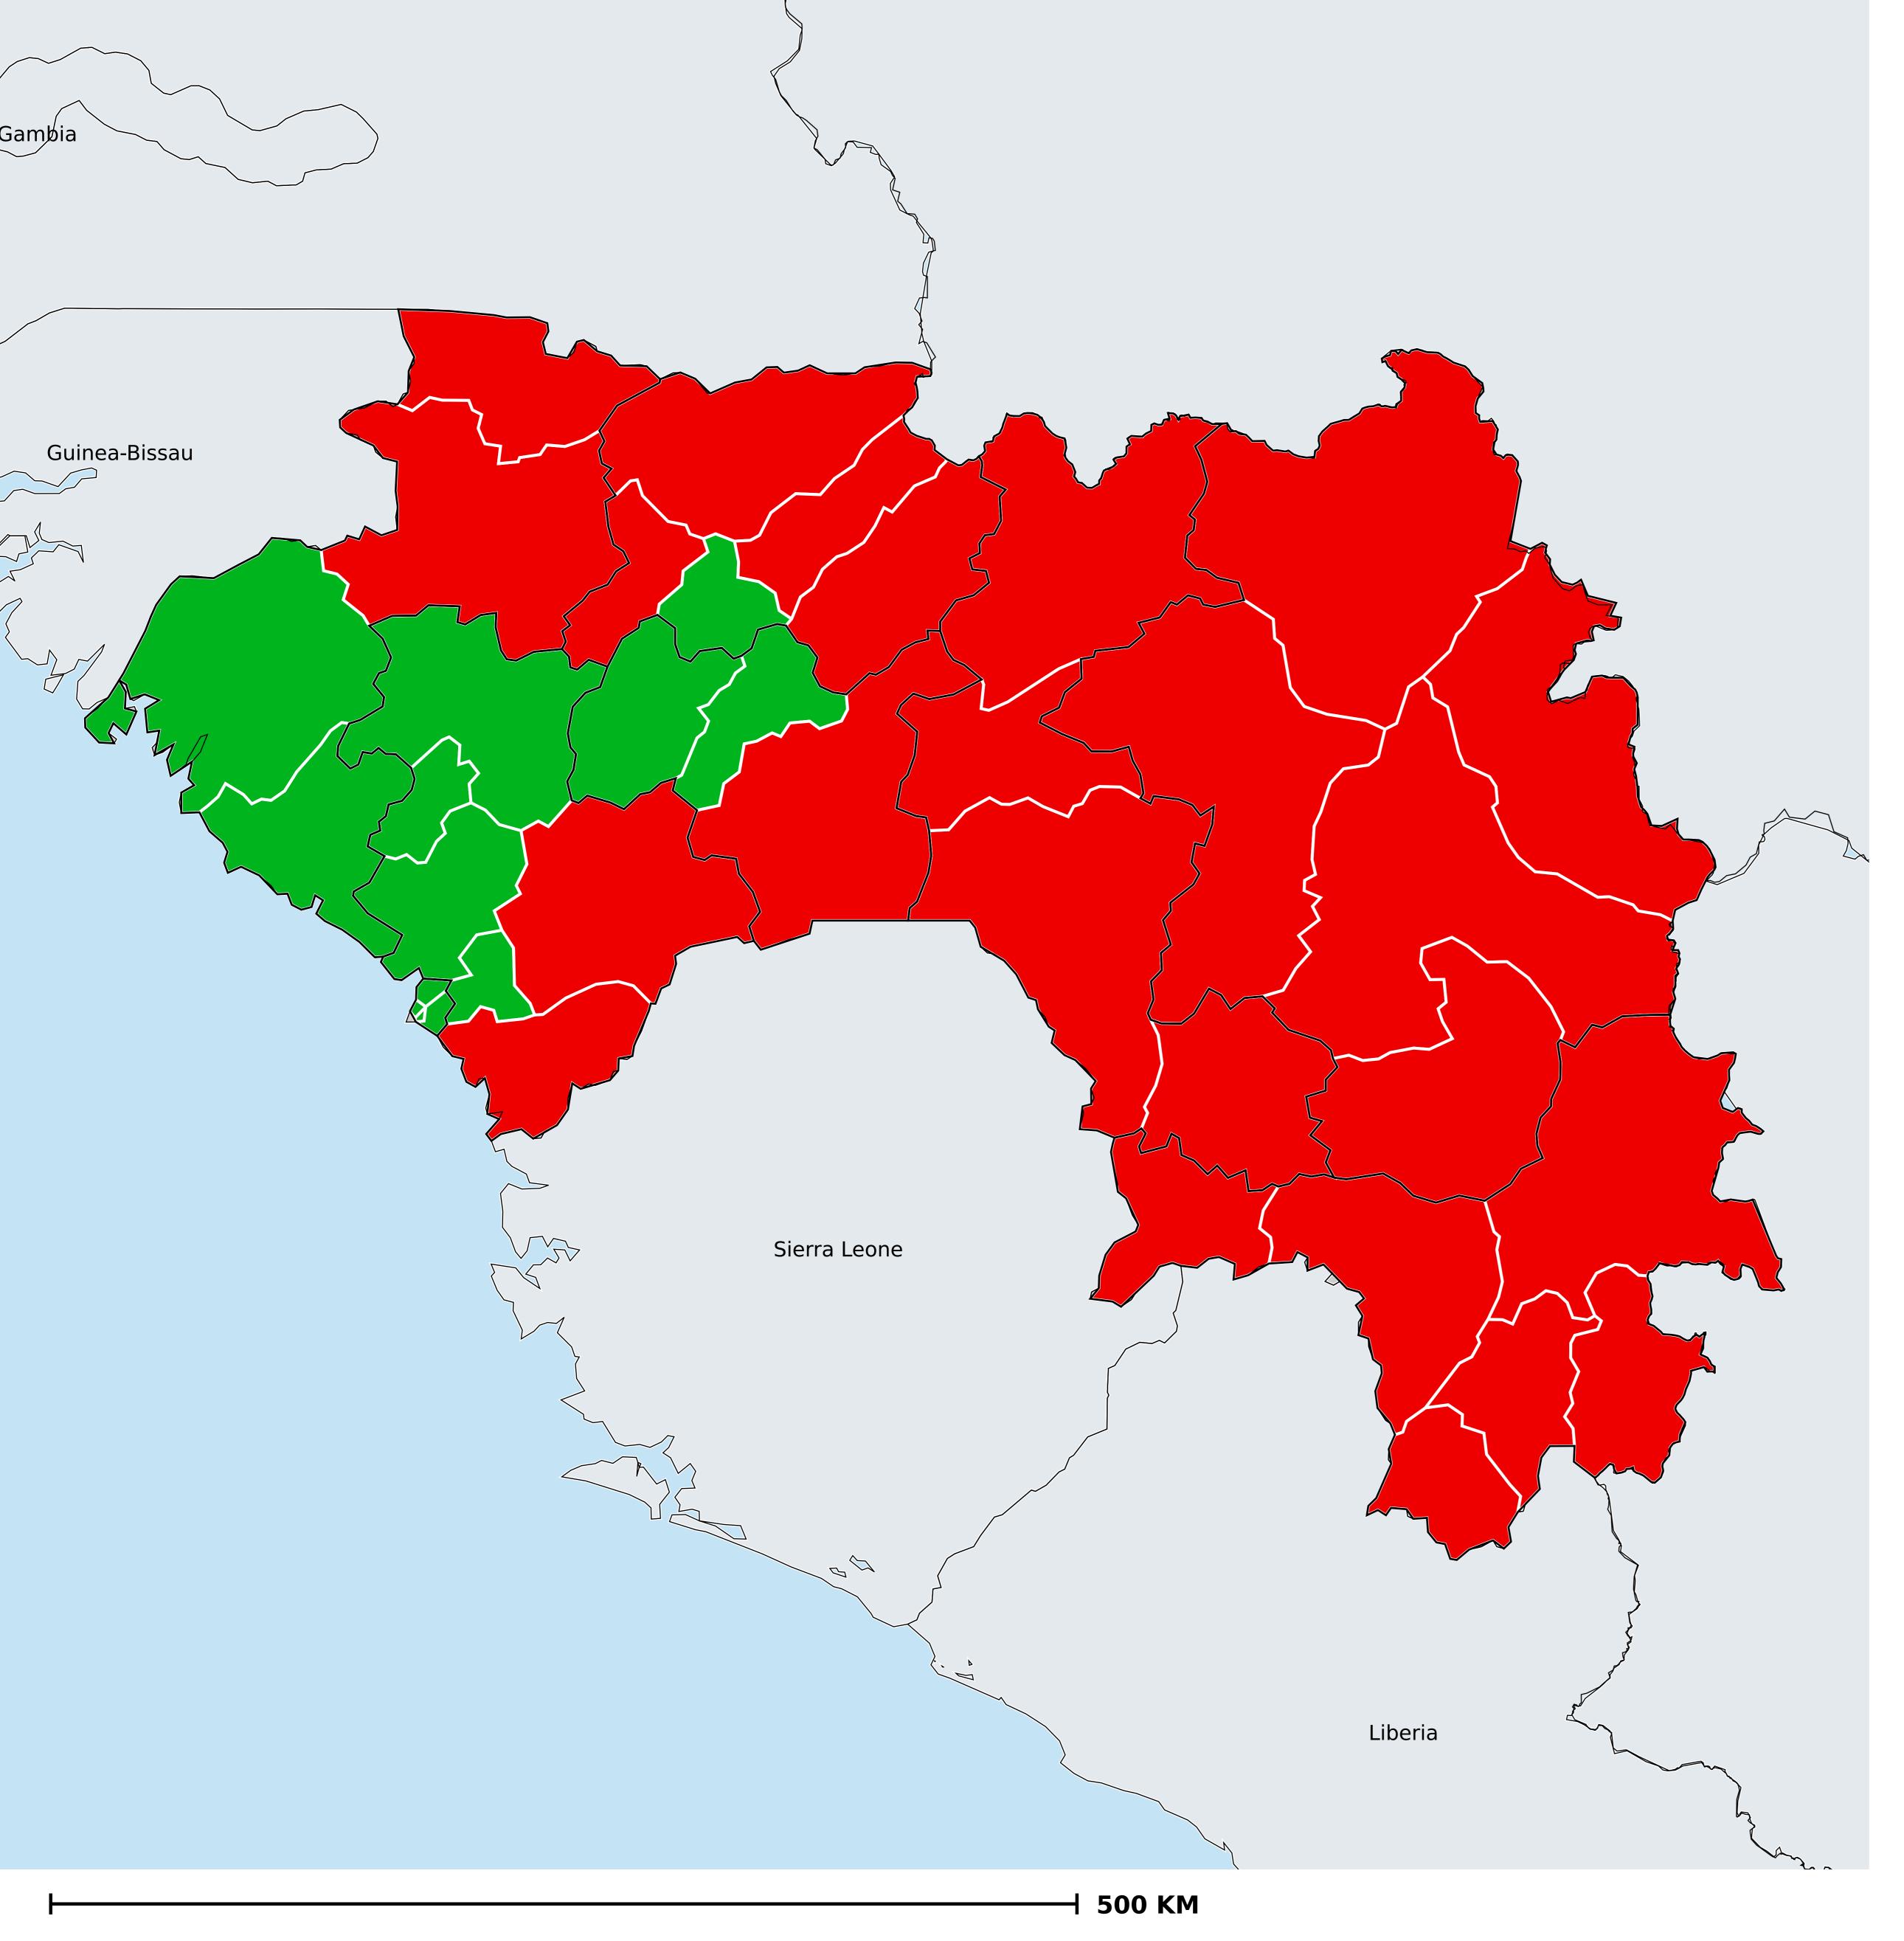

## Guinea (2016)

## Status of Onchocerciasis Elimination

## Onchocerciasis > Endemicity

Not suitable for Onchocerciasis
Endemic (requiring MDA)
Unknown (under LF MDA)
Under post-intervention surveillance

Unknown (consider Oncho Elimination Mapping)

No data available

Boundaries, names and designations used here do not imply expression of WHO opinion concerning the legal status of any country, territory or area, or of its authorities, or concerning delimitation of frontiers or boundaries. Dotted / dashed lines represent approximate border lines for which there may not yet be full agreement.