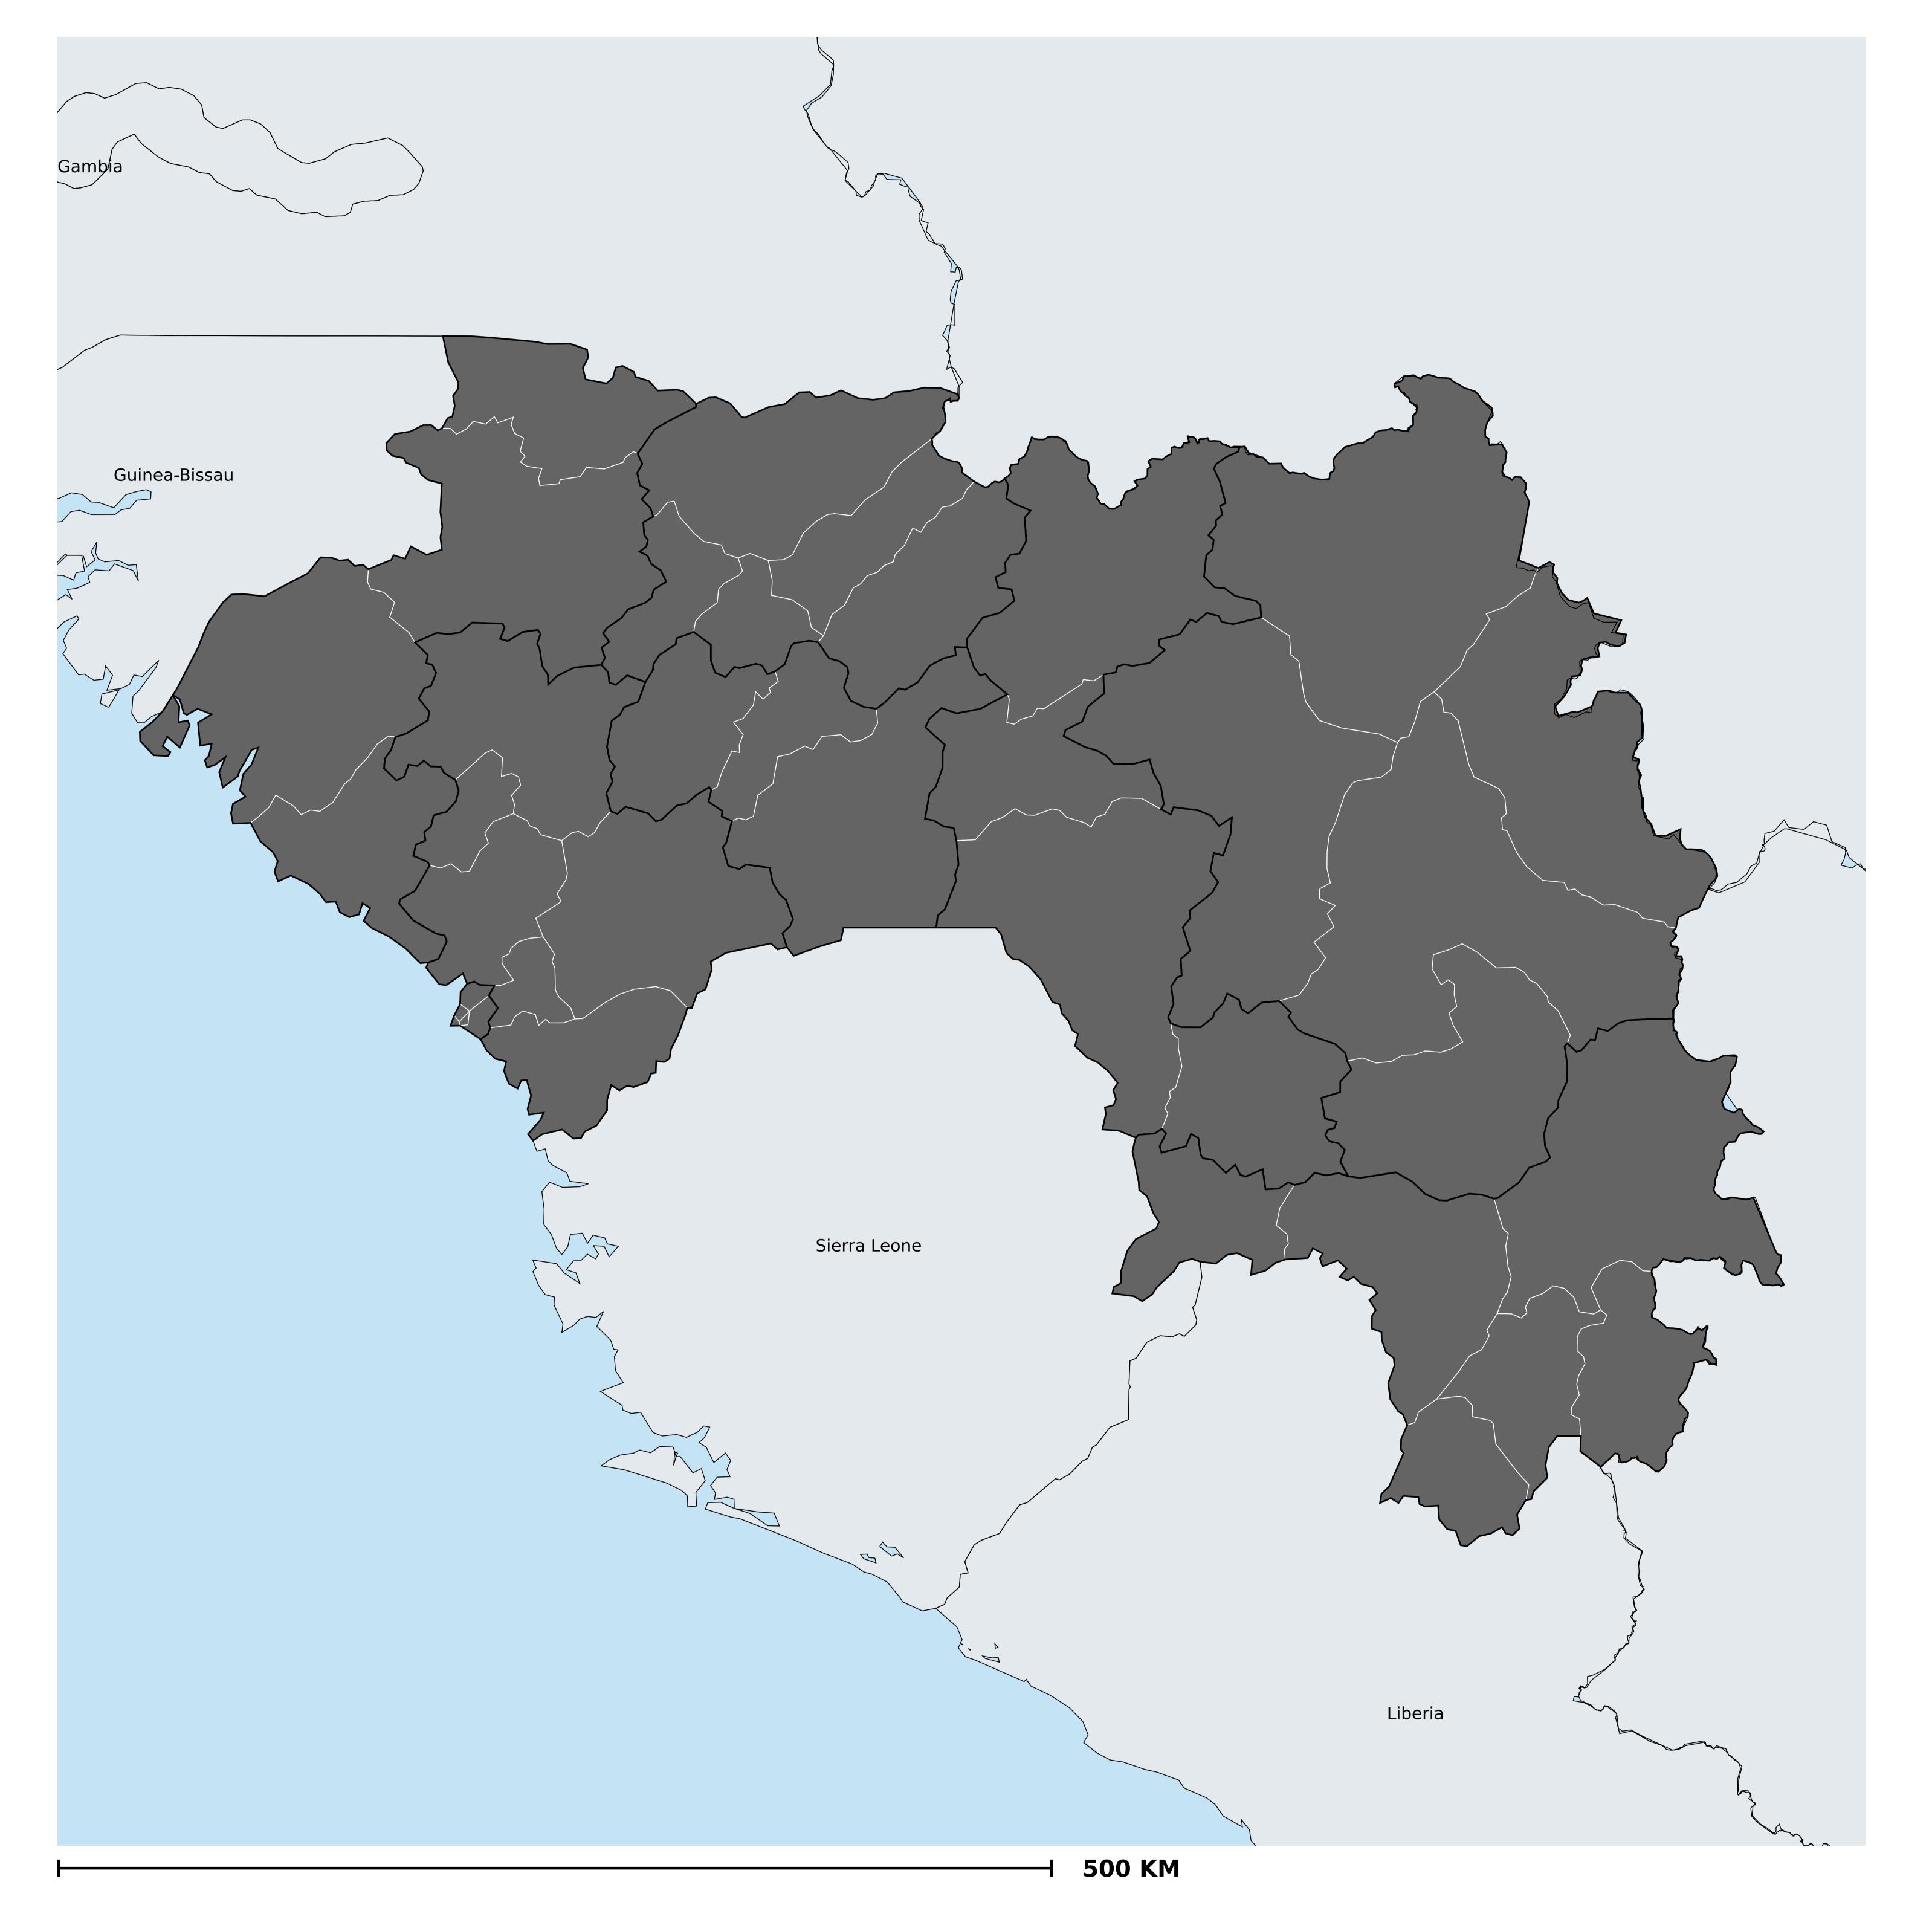

## Guinea (2014) Status of Onchocerciasis Elimination

Boundaries, names and designations used here do not imply expression of WHO opinion concerning the legal status of any country, territory or area, or of its authorities, or

## Onchocerciasis > Endemicity

Not suitable for Onchocerciasis
Endemic (requiring MDA)
Unknown (under LF MDA)
Under post-intervention surveillance
Unknown (consider Oncho Elimination Mapping)
No data available

concerning delimitation of frontiers or boundaries. Dotted / dashed lines represent approximate border lines for which there may not yet be full agreement.

**Data Source:** Data provided by health ministries to ESPEN through WHO reporting processes. All reasonable precautions have been taken to verify this information Copyright 2023 WHO. All rights reserved. Generated 18 September 2023