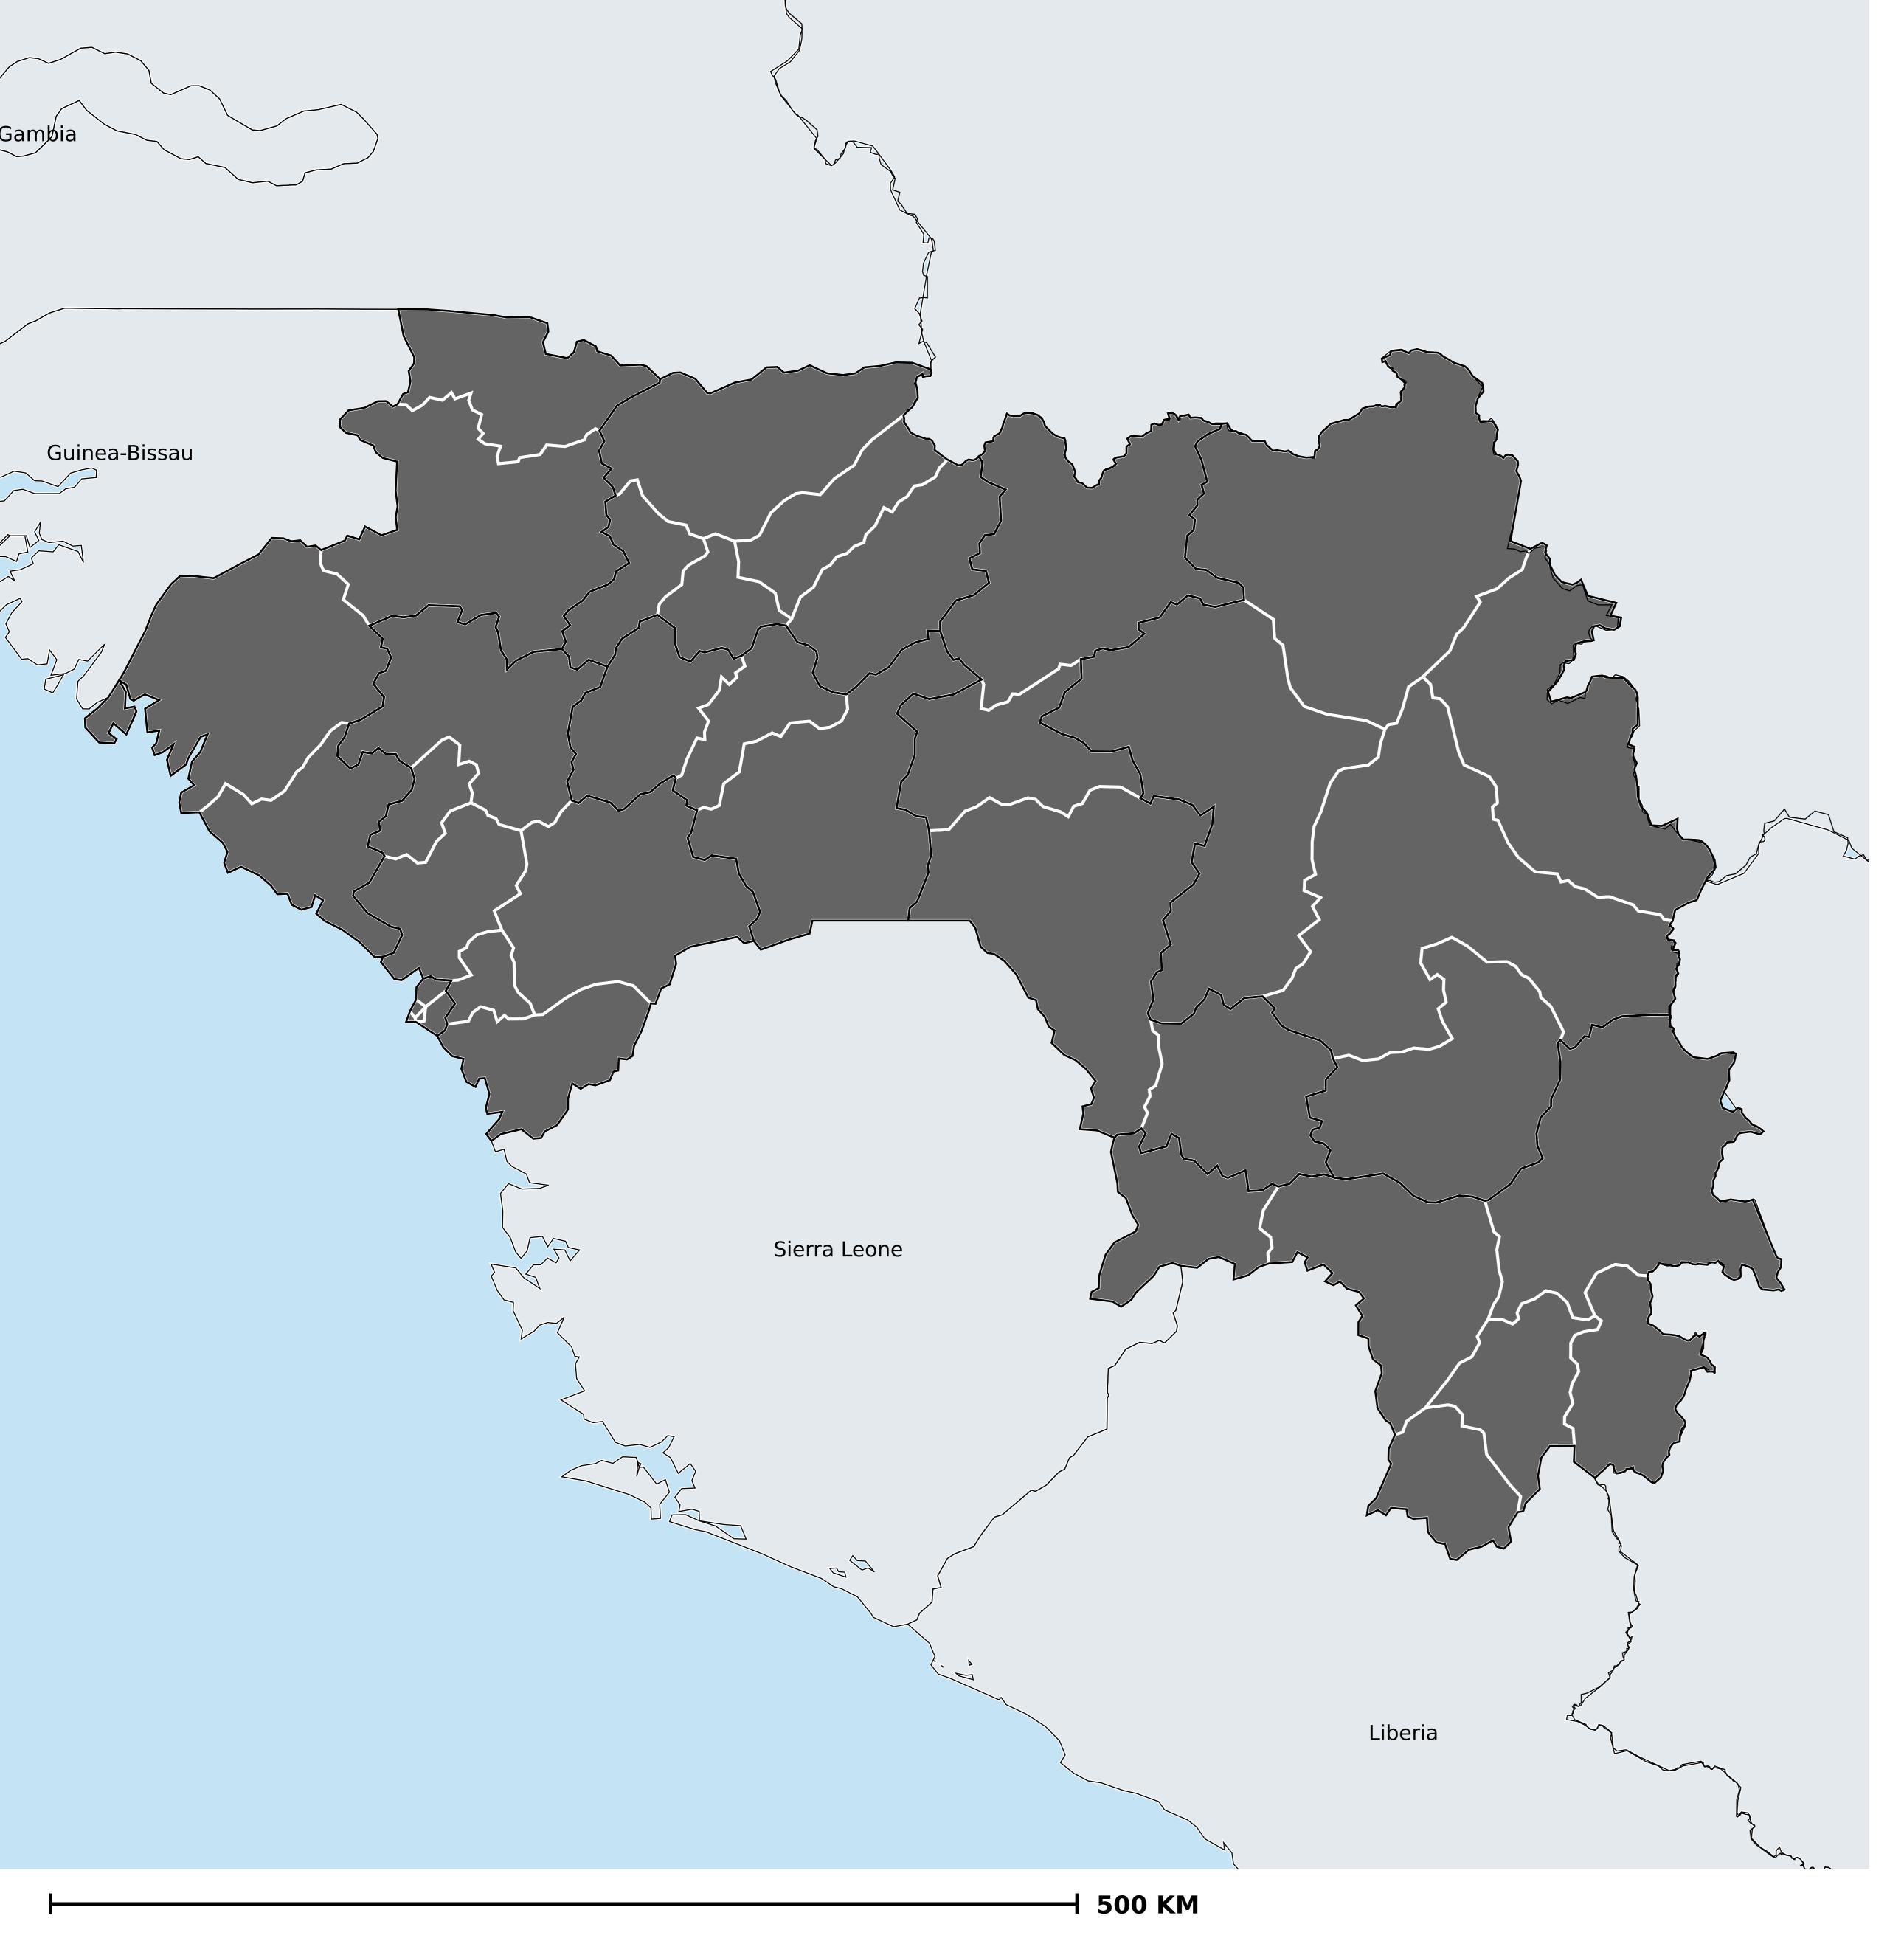

## Guinea (2014)

## Status of Onchocerciasis Elimination

## Onchocerciasis > Endemicity

Not suitable for Onchocerciasis
Endemic (requiring MDA)
Unknown (under LF MDA)
Under post-intervention surveillance

Unknown (consider Oncho Elimination Mapping)

No data available

Boundaries, names and designations used here do not imply expression of WHO opinion concerning the legal status of any country, territory or area, or of its authorities, or concerning delimitation of frontiers or boundaries. Dotted / dashed lines represent approximate border lines for which there may not yet be full agreement.

## **Data Source:**

Data provided by health ministries to ESPEN through WHO reporting processes. All reasonable precautions have been taken to verify this information

Copyright 2023 WHO. All rights reserved. Generated 18 September 2023