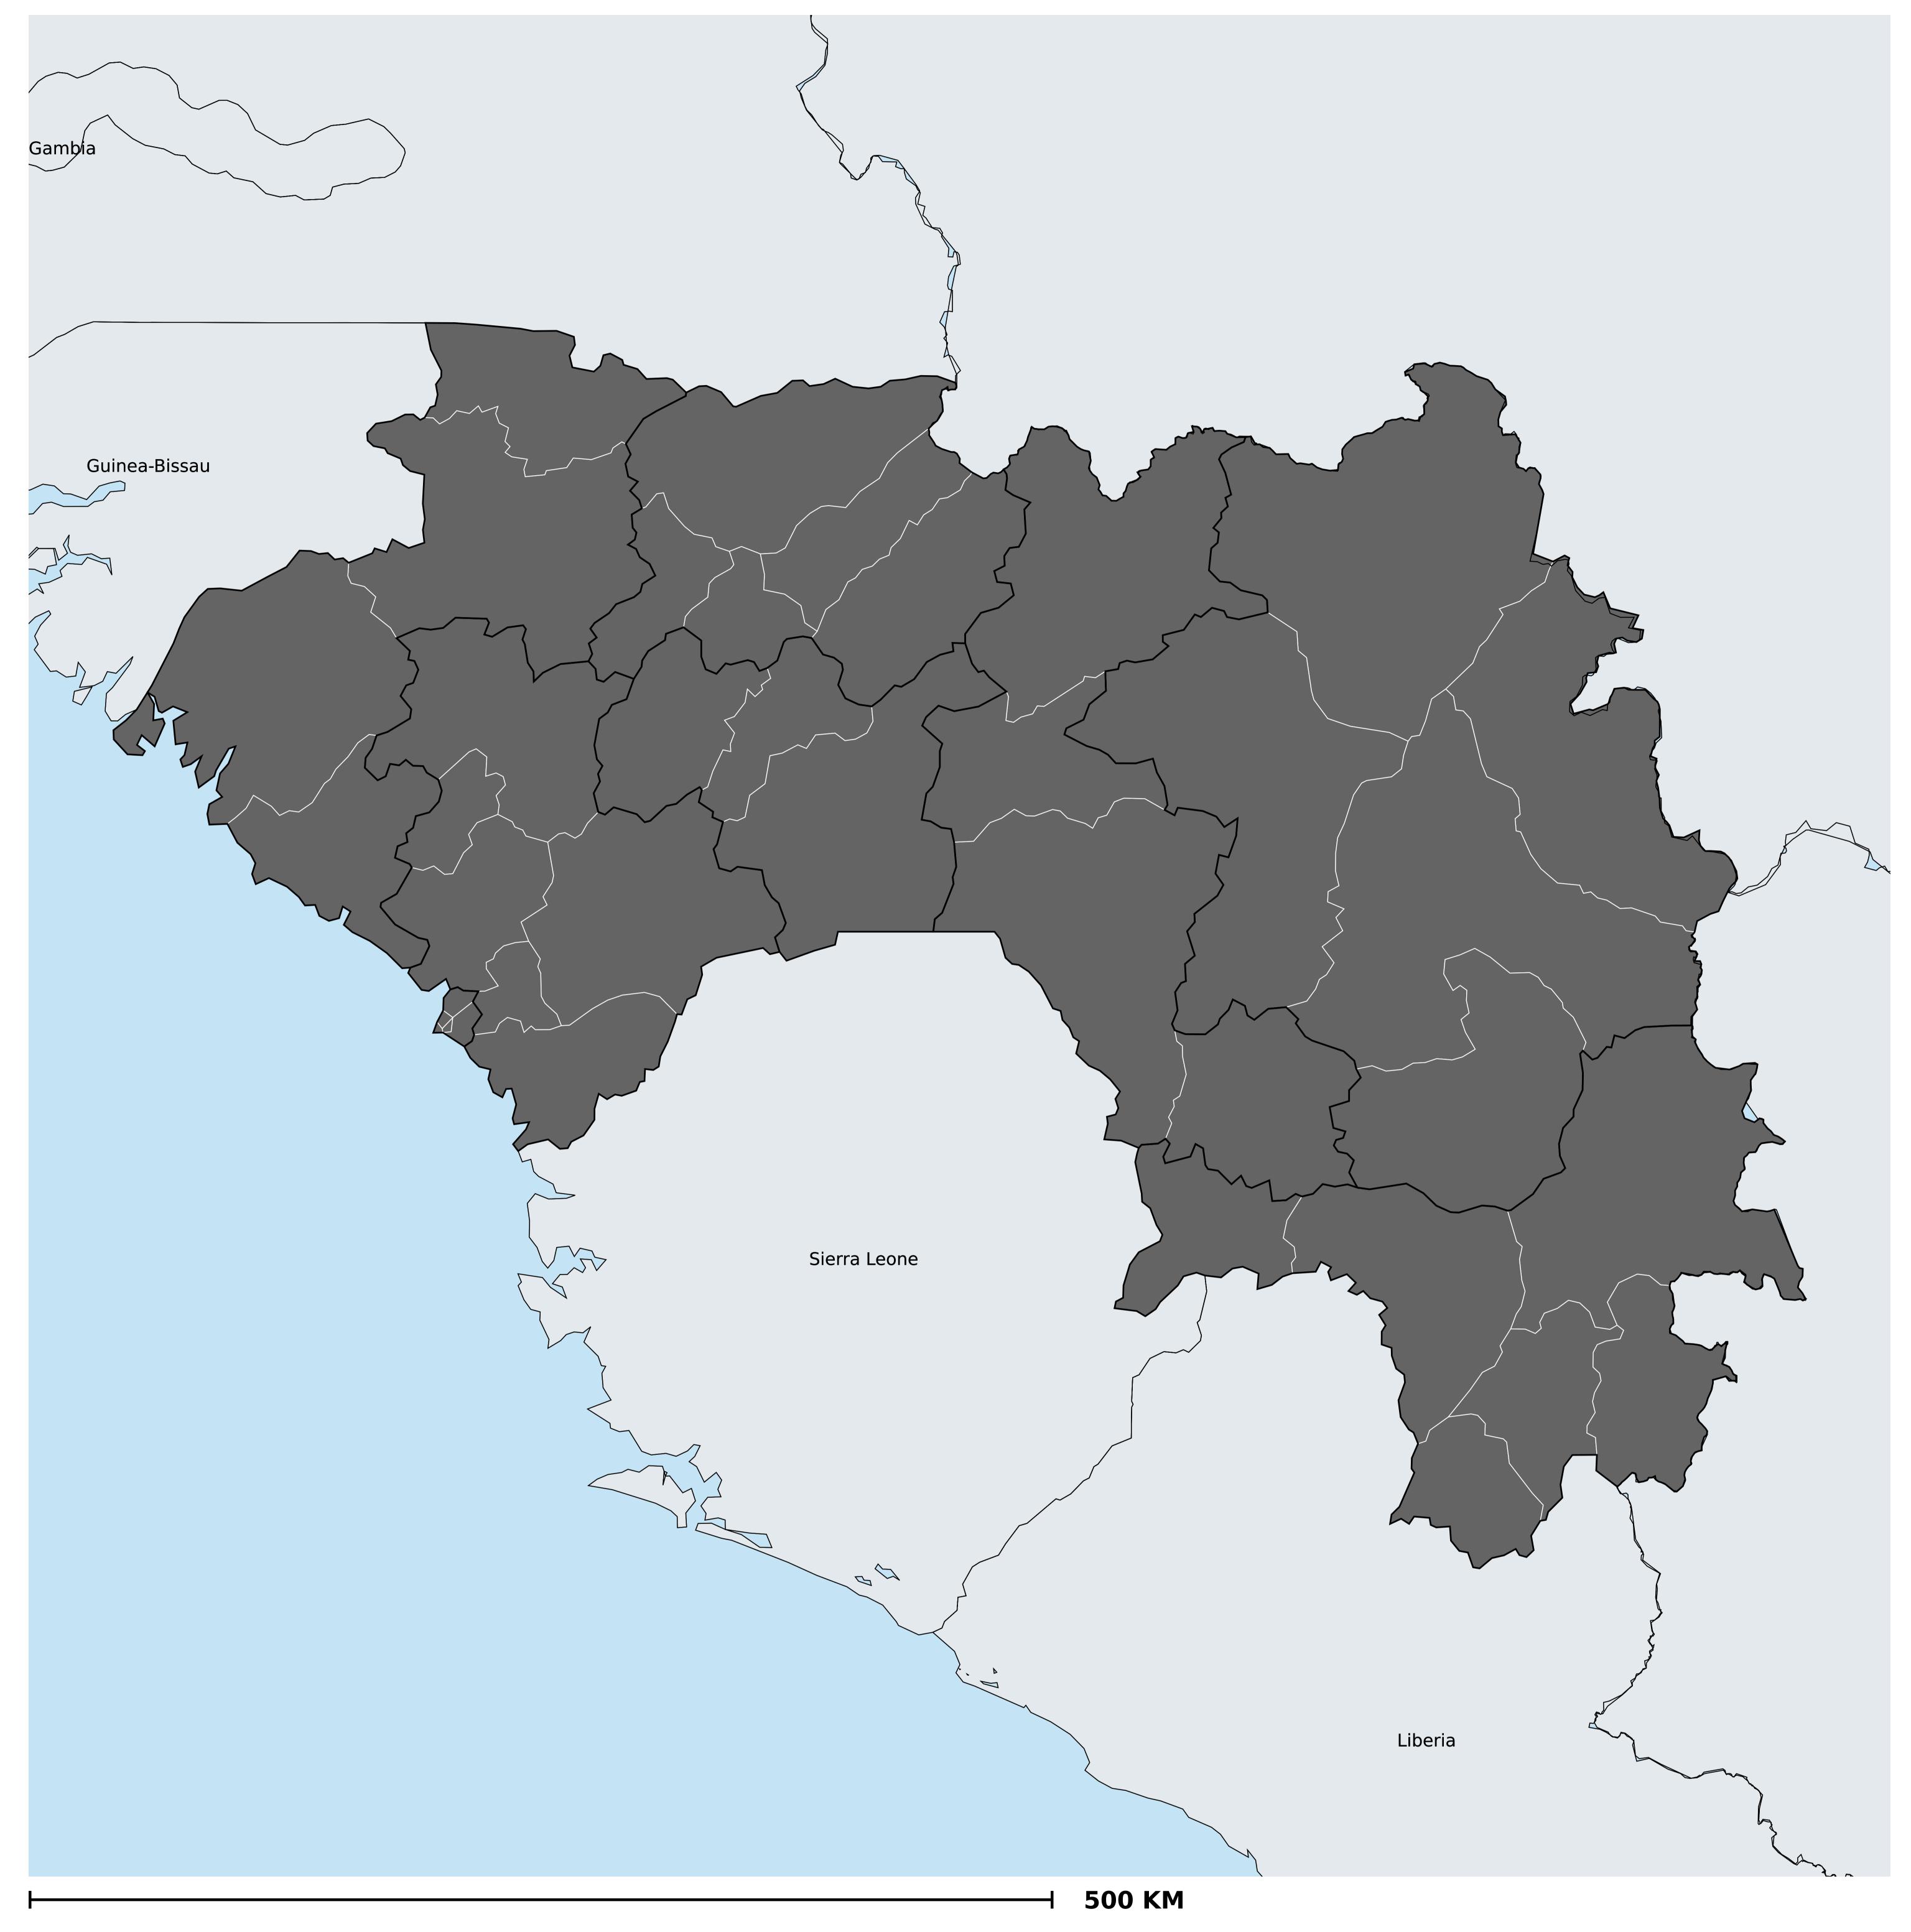

## Guinea (2013)

## Status of Onchocerciasis Elimination

Boundaries, names and designations used here do not imply expression of WHO opinion concerning the legal status of any country, territory or area, or of its authorities, or concerning delimitation of frontiers or boundaries. Dotted / dashed lines represent approximate border lines for which there may not yet be full agreement.

## Onchocerciasis > Endemicity

Not suitable for Onchocerciasis

Endemic (requiring MDA)

Unknown (under LF MDA)

Under post-intervention surveillance

Unknown (consider Oncho Elimination Mapping)

No data available