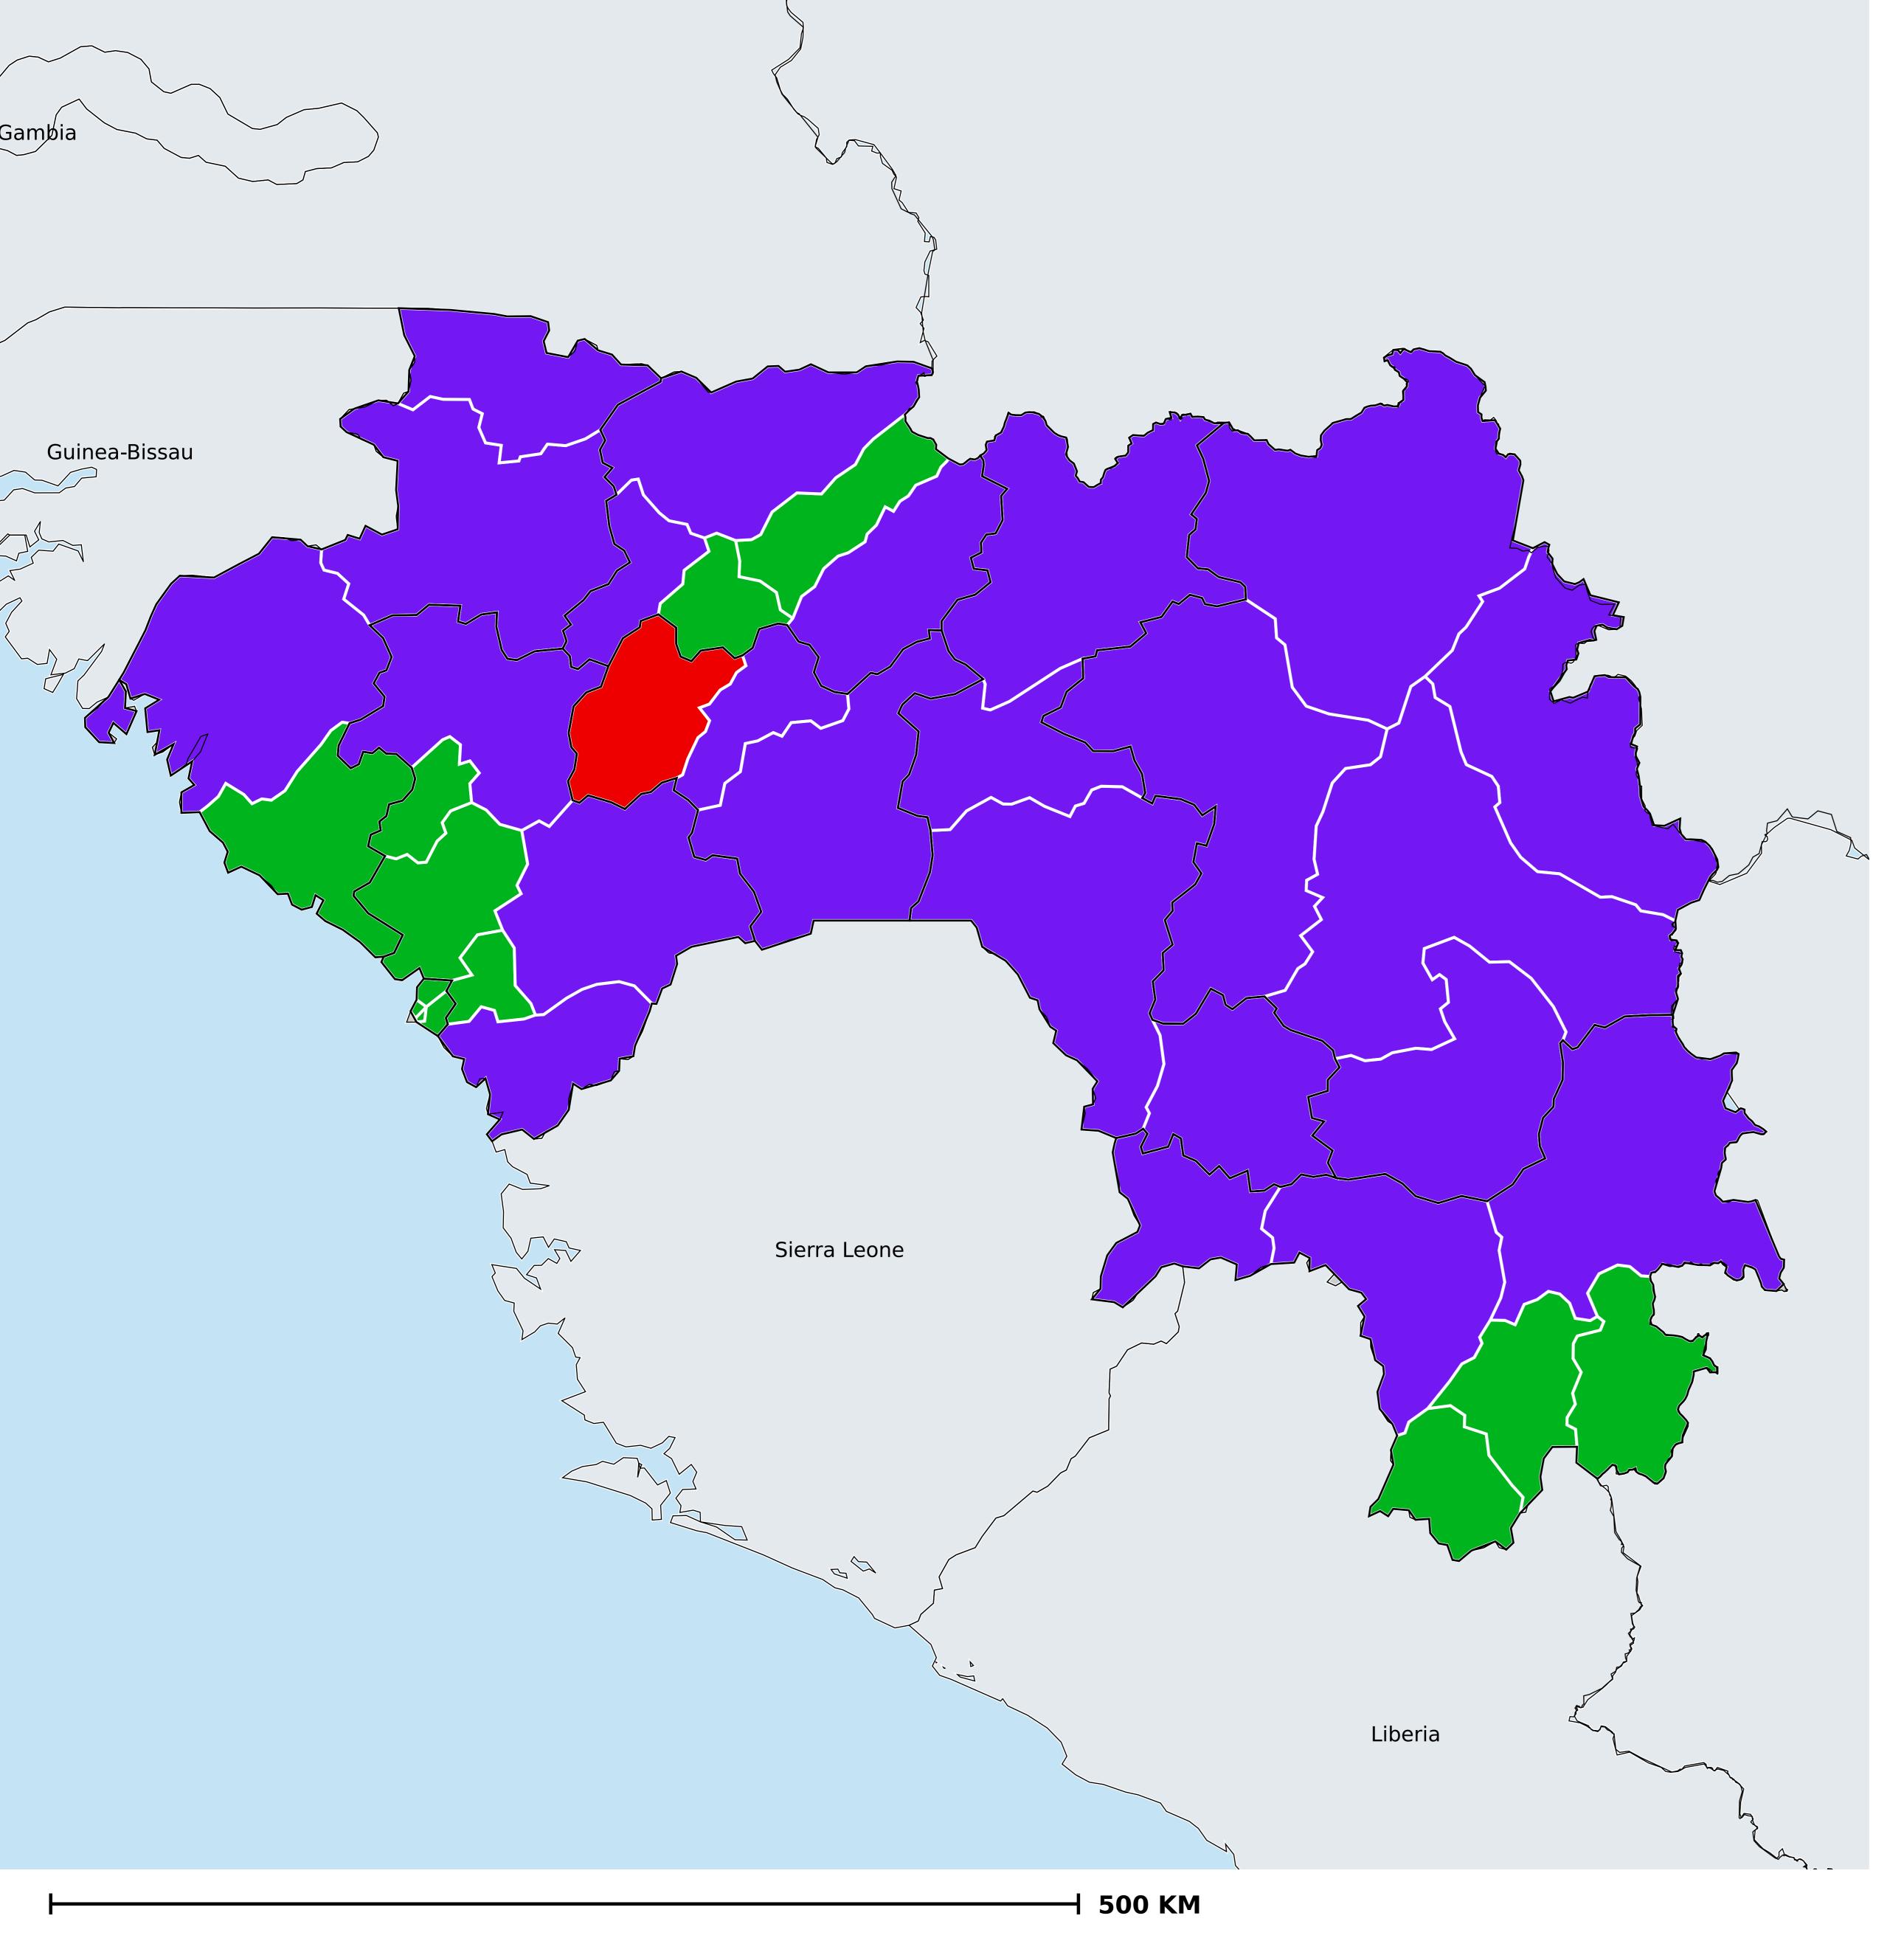

## Guinea (2020)

## Therapeutic MDA/PC coverage of Lymphatic filariasis

Lymphatic filariasis > MDA/PC coverage > Therapeutic coverage

Non-endemic
Endemicity unknown
MDA not delivered - Endemic
< 65% coverage</li>
≥65% coverage
Under post-intervention surveillance
No data available

Boundaries, names and designations used here do not imply expression of WHO opinion concerning the legal status of any country, territory or area, or of its authorities, or concerning delimitation of frontiers or boundaries. Dotted / dashed lines represent approximate border lines for which there may not yet be full agreement.