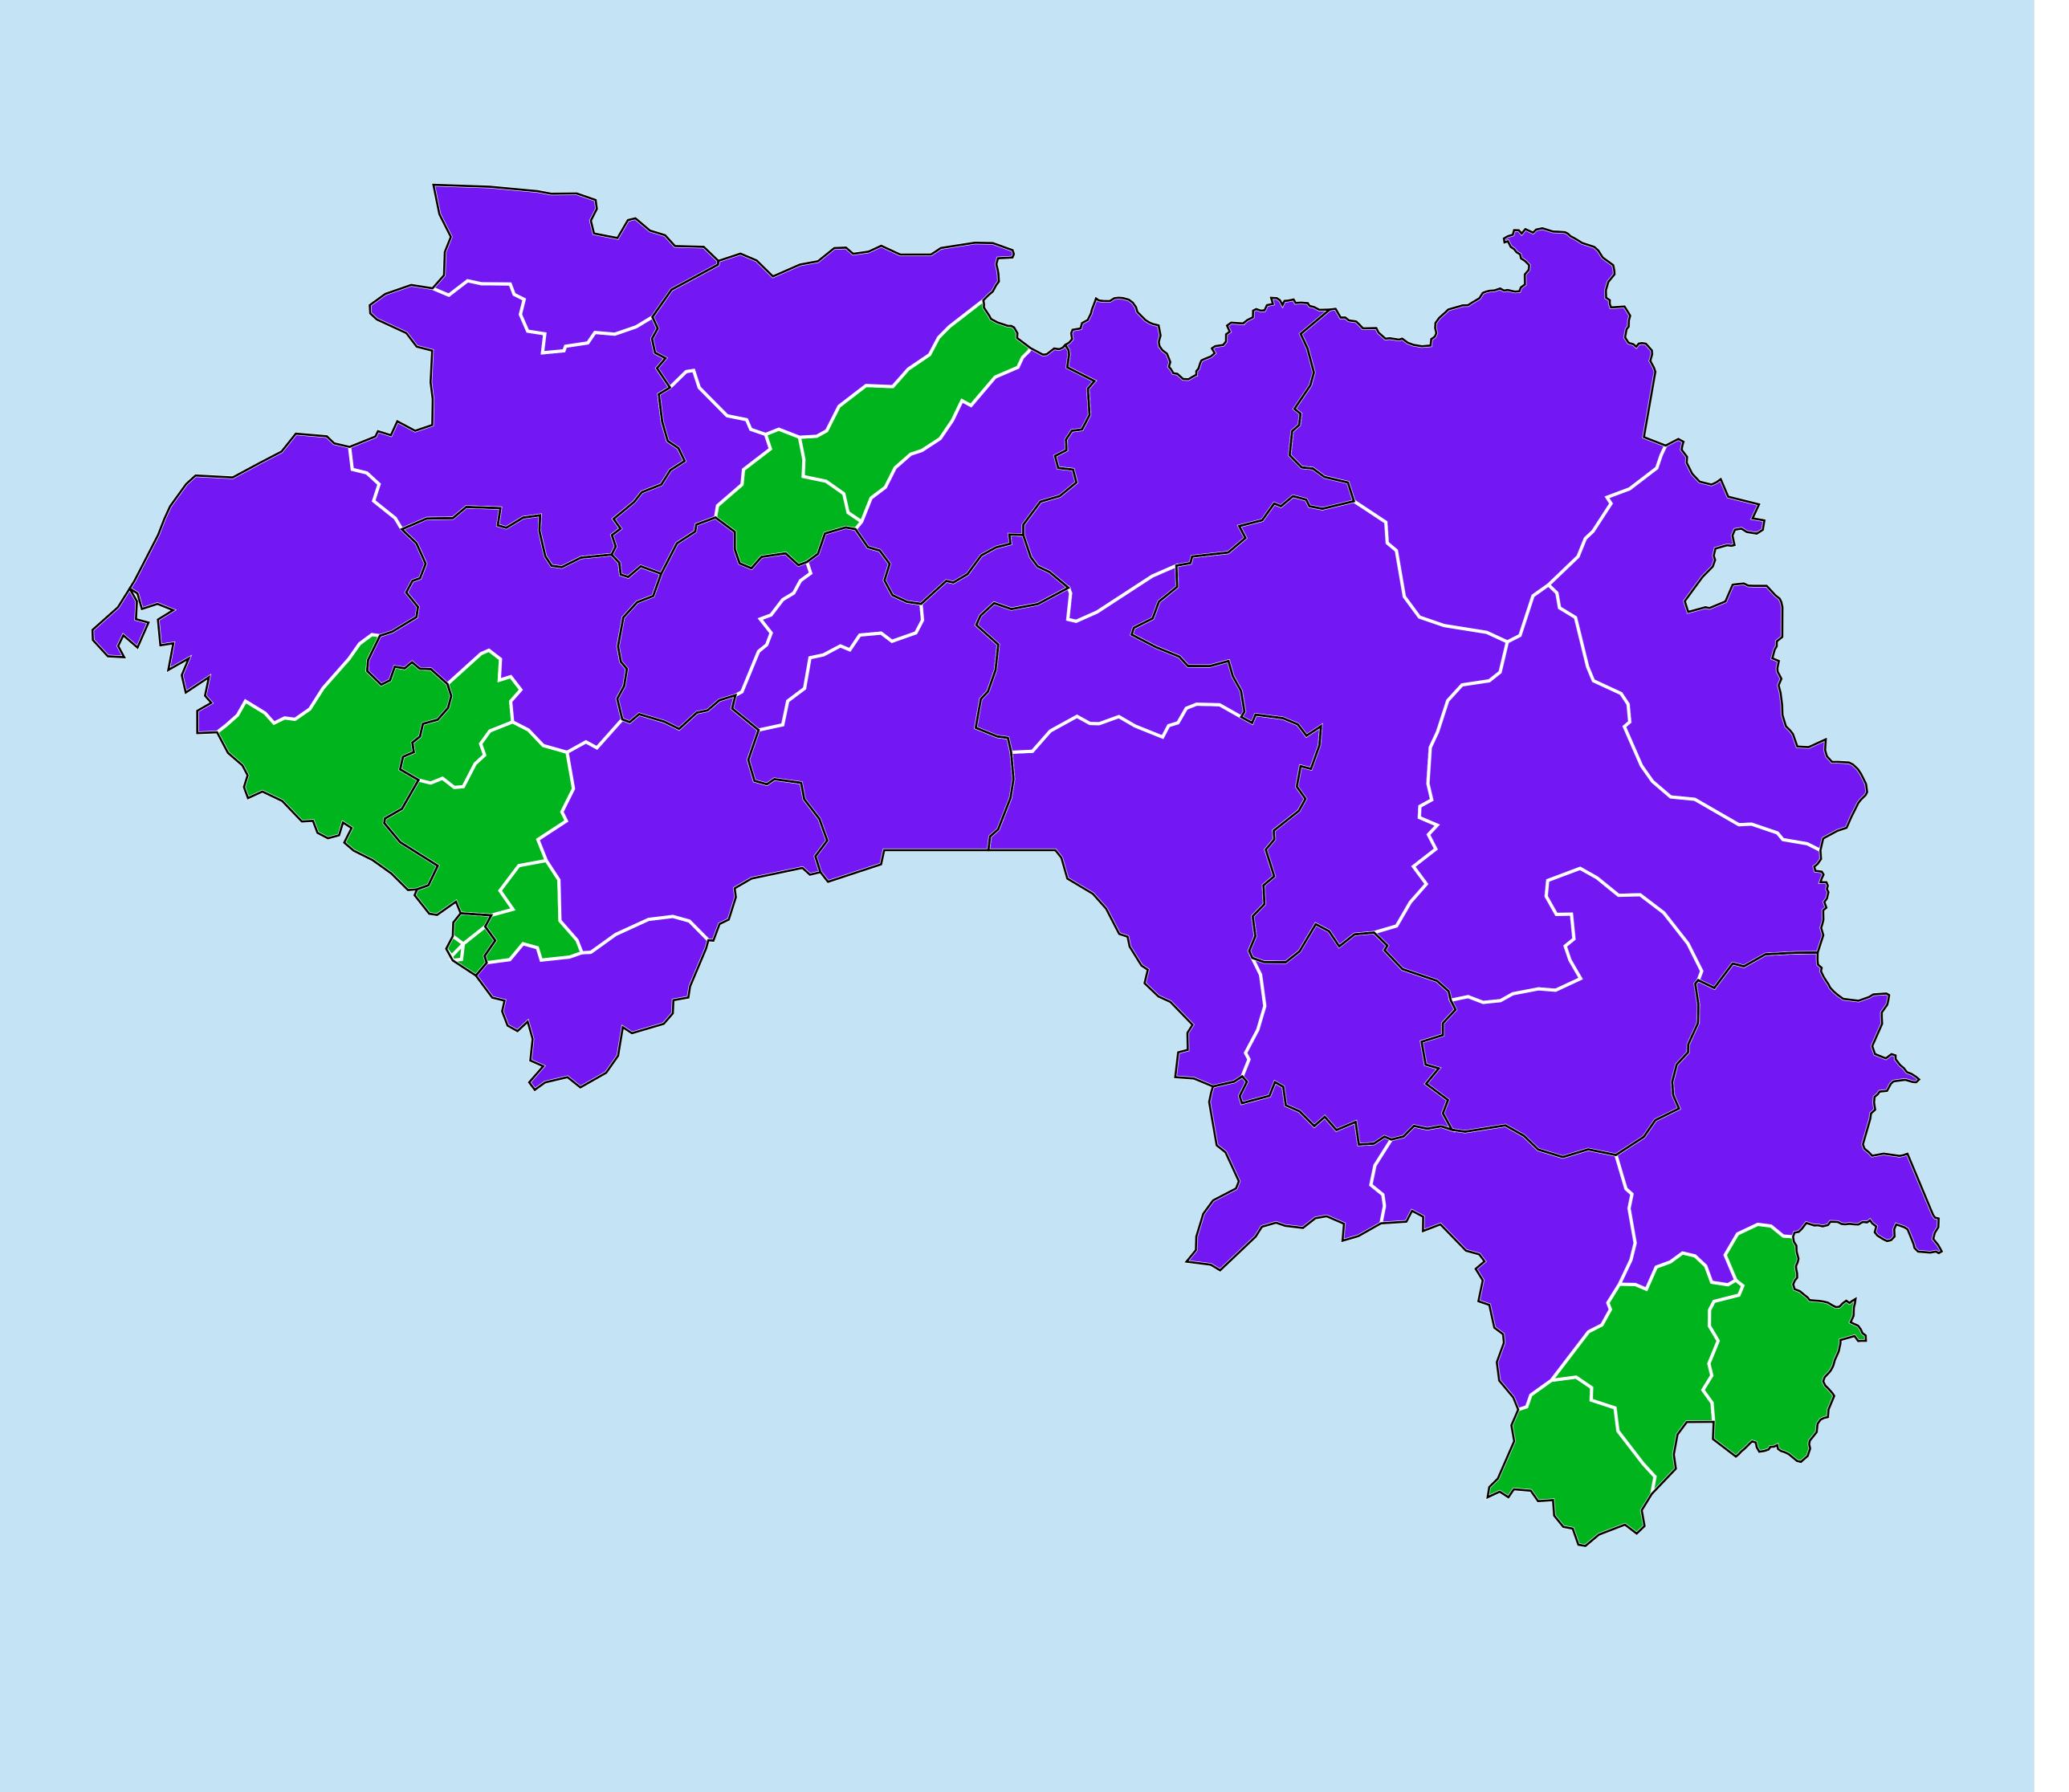

## Guinea (2018)

## Therapeutic MDA/PC coverage of Lymphatic filariasis

Lymphatic filariasis > MDA/PC coverage > Therapeutic coverage

Boundaries, names and designations used here do not imply expression of WHO opinion concerning the legal status of any country, territory or area, or of its authorities, or concerning delimitation of frontiers or boundaries. Dotted / dashed lines represent approximate border lines for which there may not yet be full agreement.

## **Data Source:**

Data provided by health ministries to ESPEN through WHO reporting processes. All reasonable precautions have been taken to verify this information

Copyright 2023 WHO. All rights reserved. Generated 18 September 2023