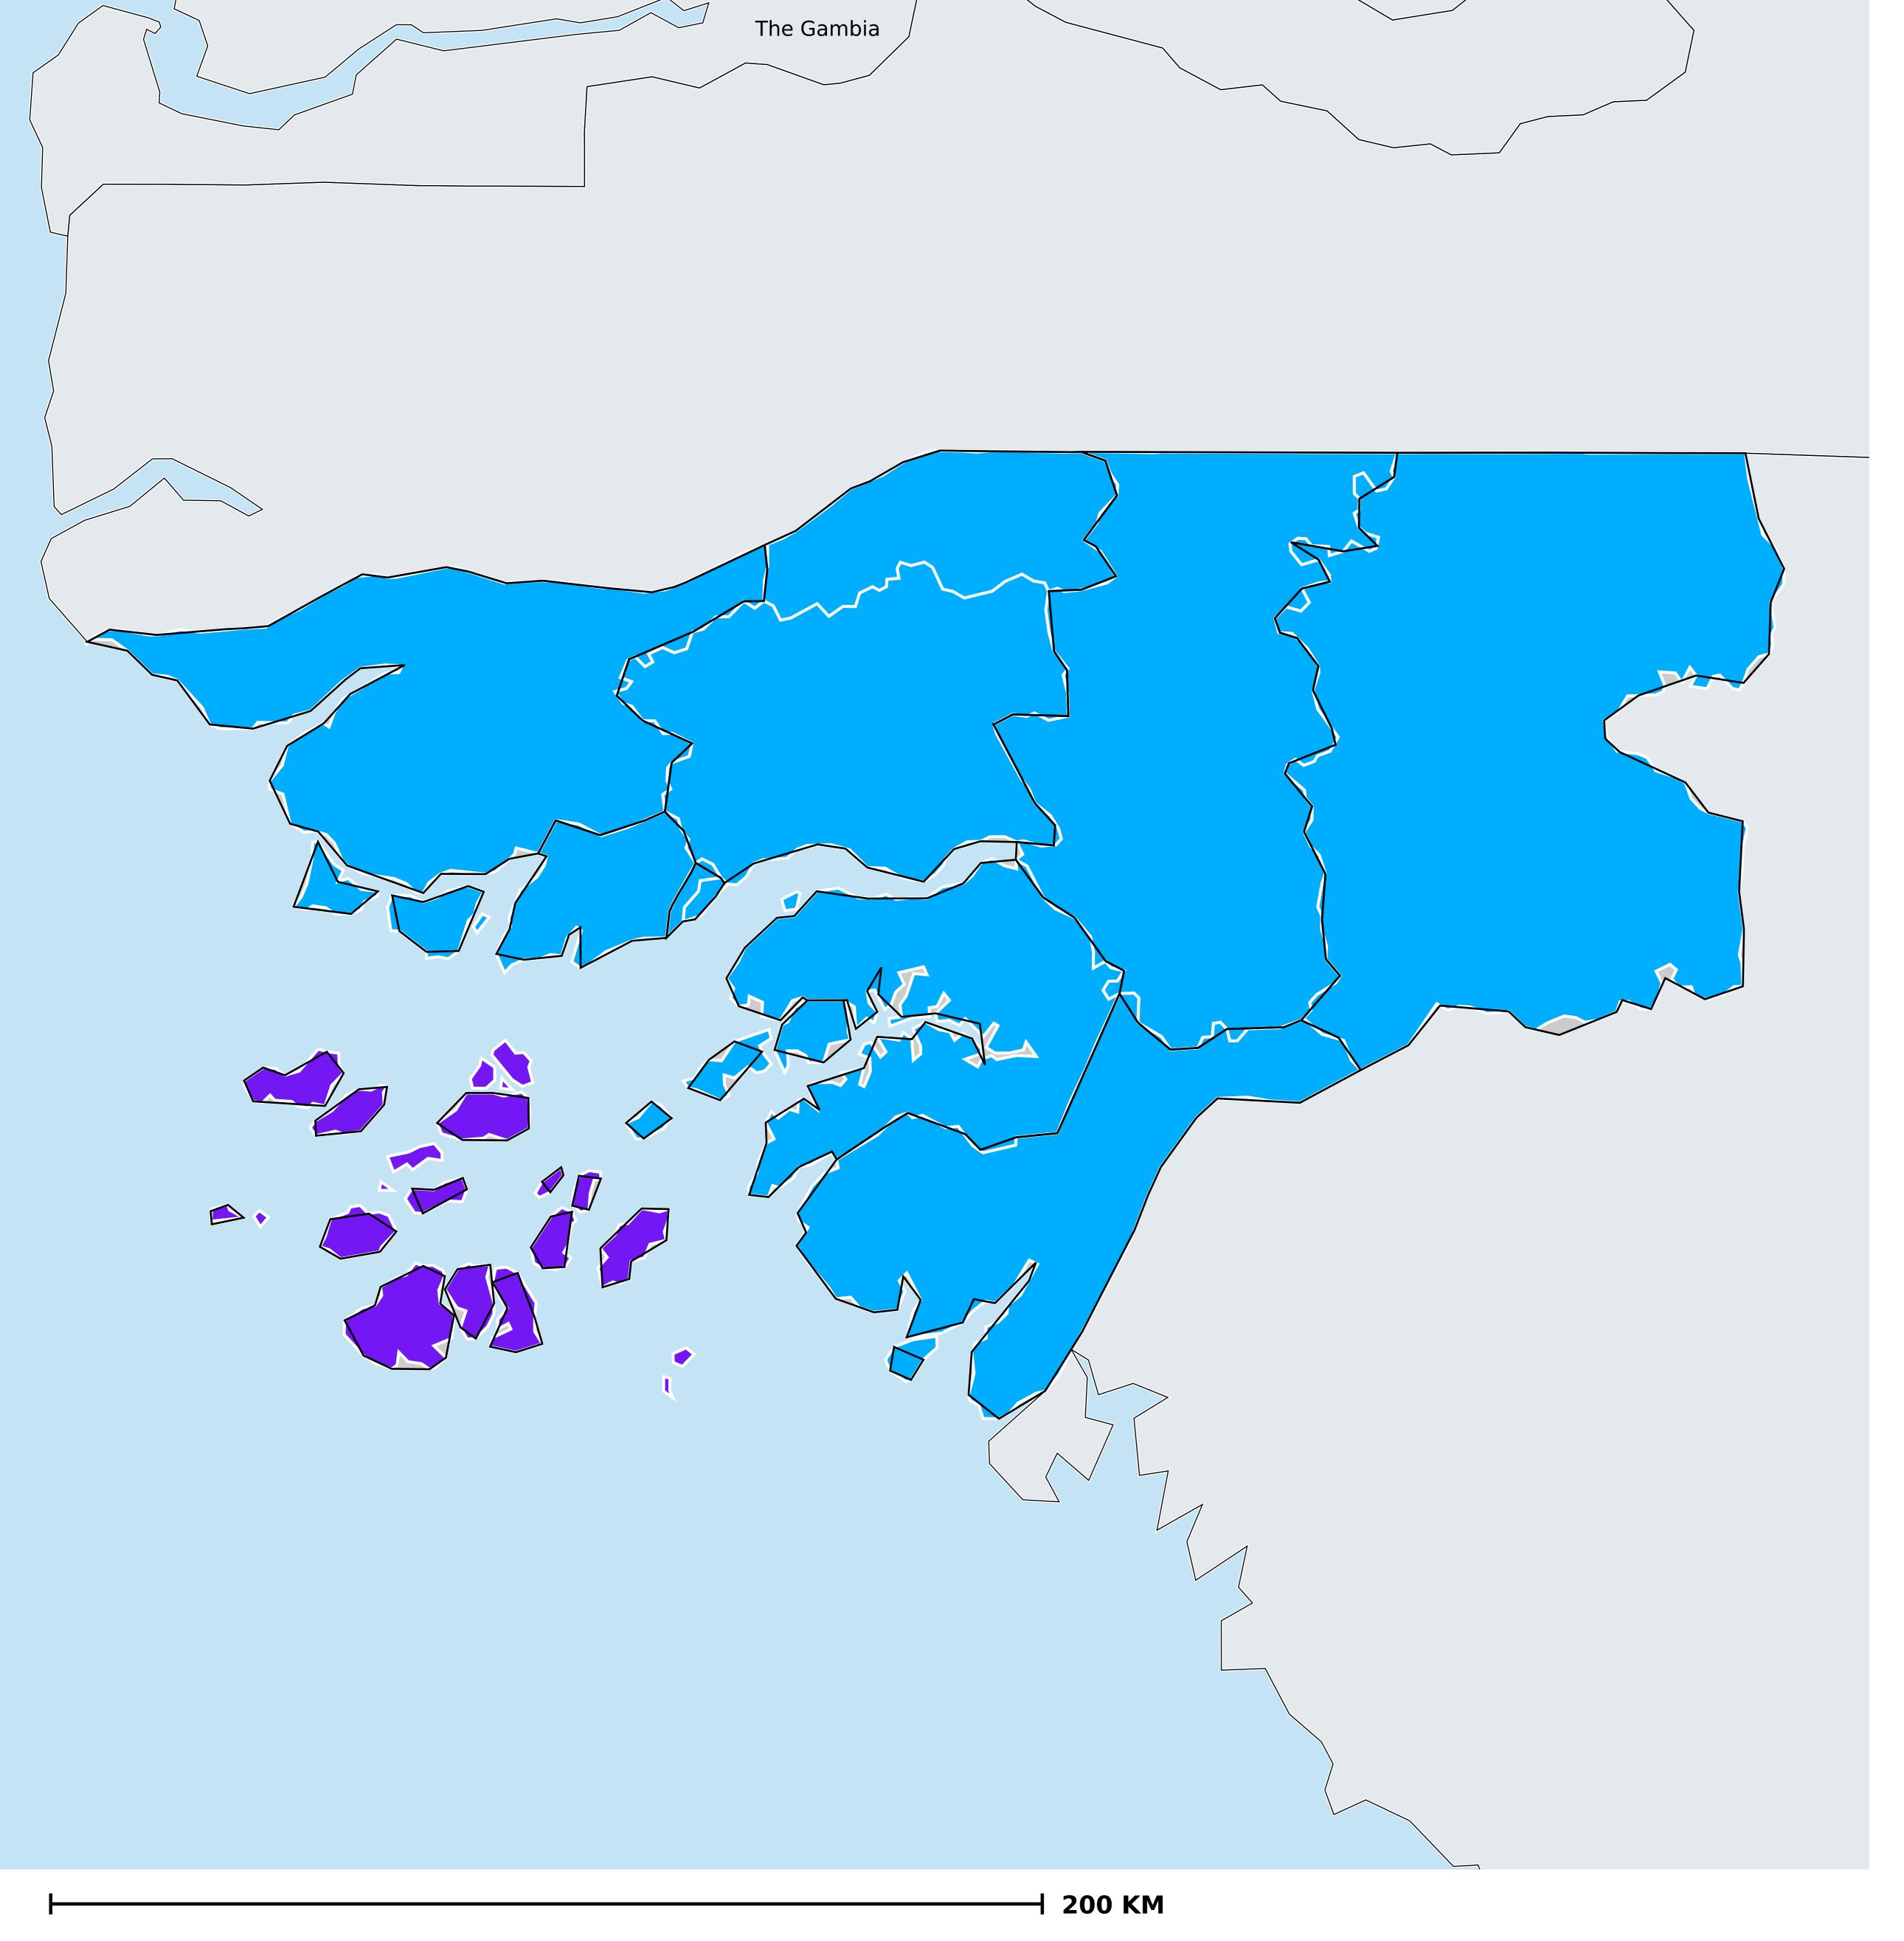

## Guinea-Bissau (2010-2019)

## Number of MDA rounds for Trachoma (Geographic coverage)

Trachoma > MDA/PC rounds > Geographic coverage

MDA not warranted
Endemicity unknown
MDA not delivered - Endemic
< recommended rounds since last survey</li>
≥ recommended rounds since last survey
Under post-intervention surveillance

Boundaries, names and designations used here do not imply expression of WHO opinion concerning the legal status of any country, territory or area, or of its authorities, or concerning delimitation of frontiers or boundaries. Dotted / dashed lines represent approximate border lines for which there may not yet be full agreement.