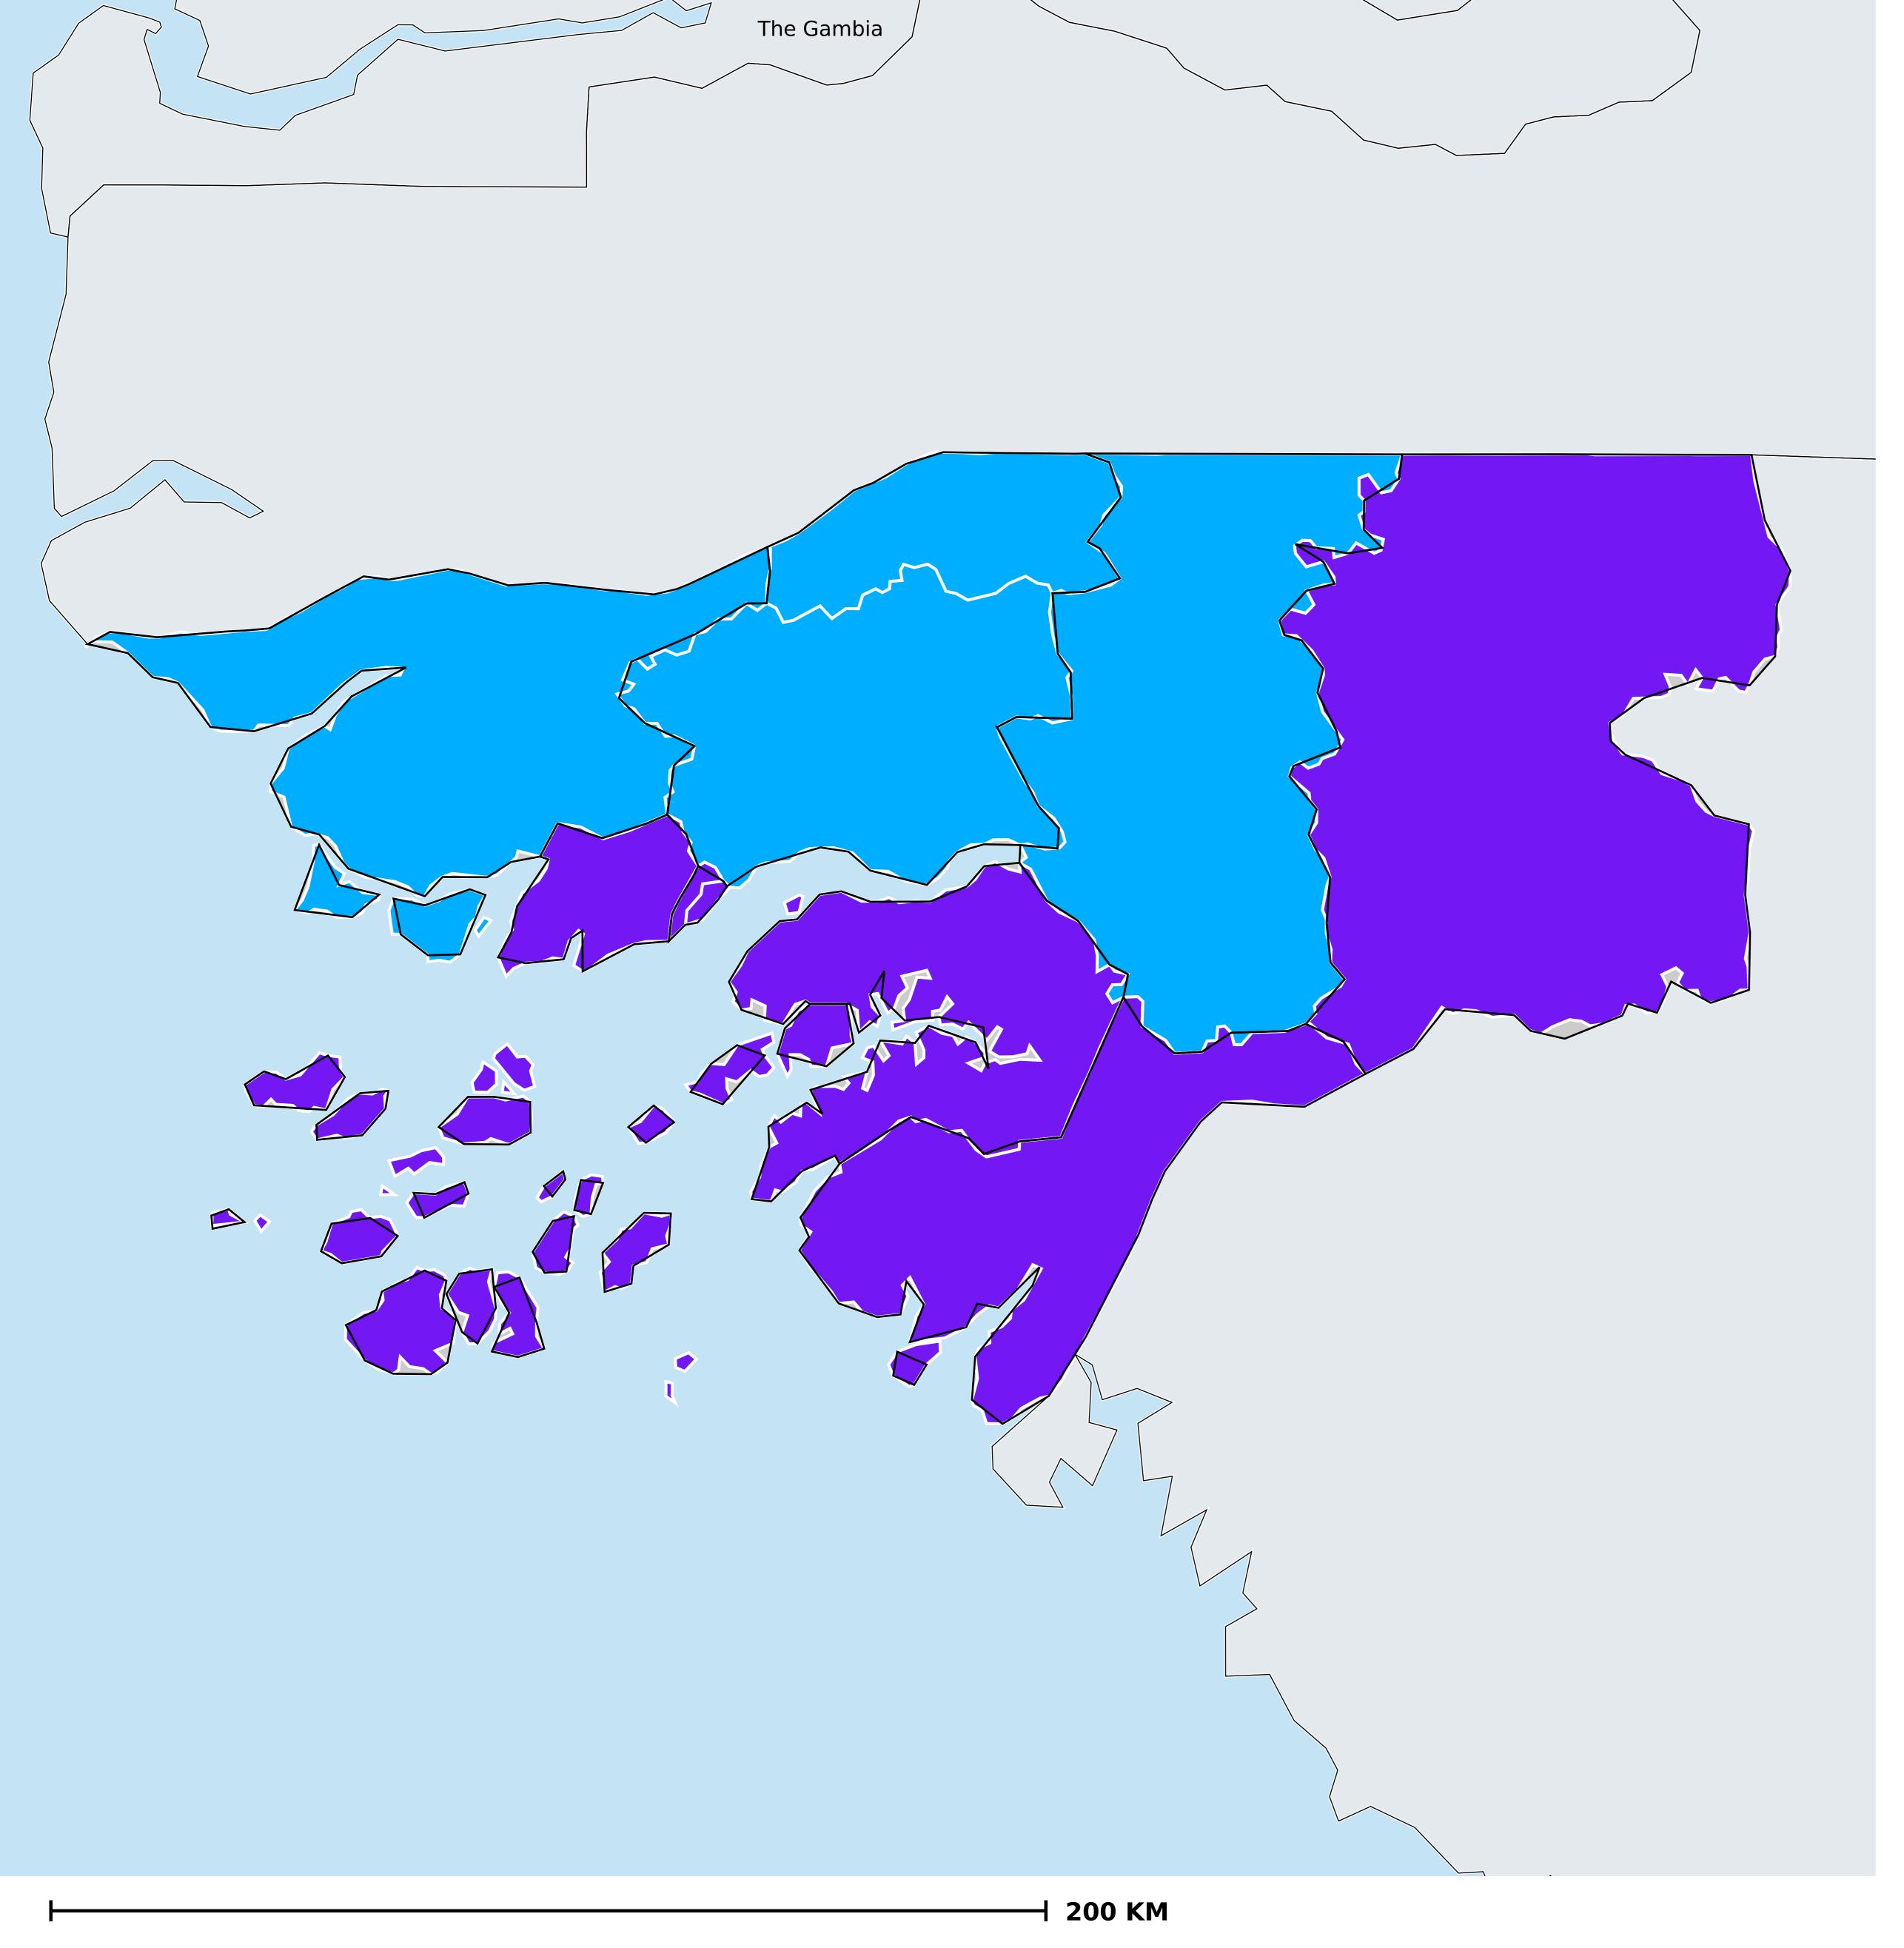

## Guinea-Bissau (2016)

## Geographic MDA/PC coverage of Trachoma

Trachoma > MDA/PC coverage > Geographic coverage

MDA not warranted
Endemicity unknown
MDA not delivered - Endemic
MDA delivered
Under post-intervention surveillance

Boundaries, names and designations used here do not imply expression of WHO opinion concerning the legal status of any country, territory or area, or of its authorities, or concerning delimitation of frontiers or boundaries. Dotted / dashed lines represent approximate border lines for which there may not yet be full agreement.