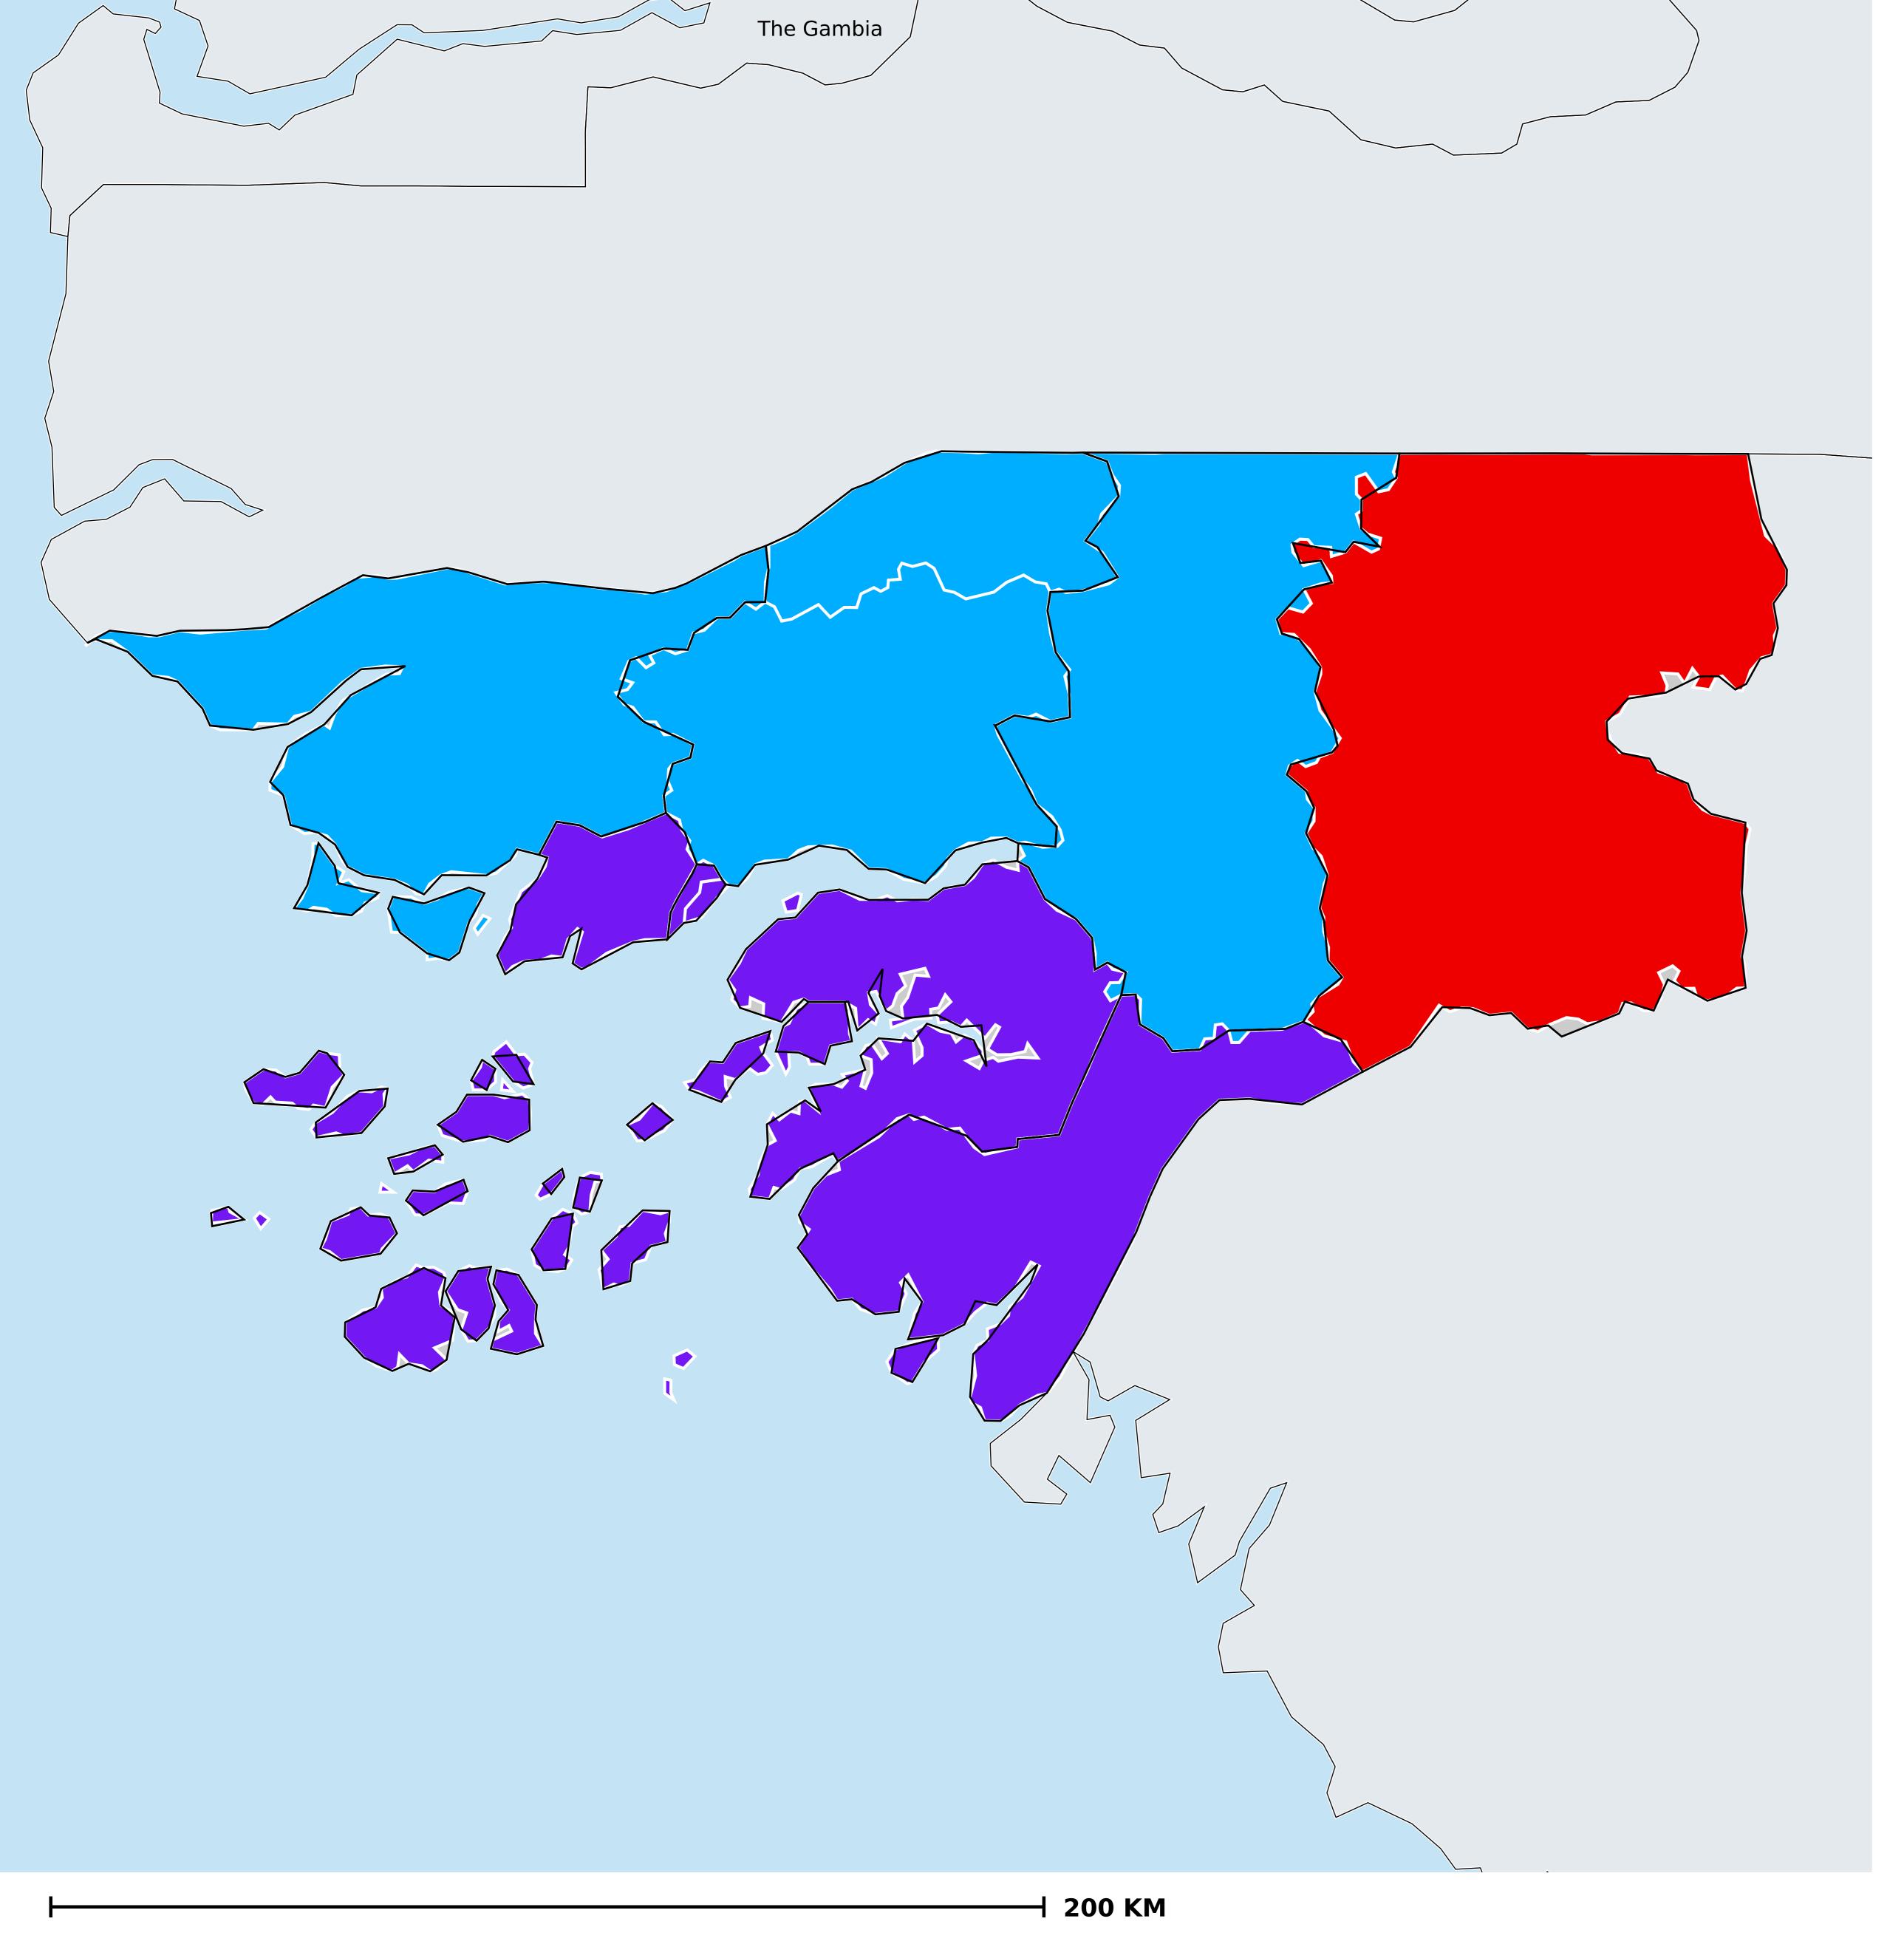

## Geographic MDA/PC coverage of Trachoma

Trachoma > MDA/PC coverage > Geographic coverage

MDA not warranted
Endemicity unknown
MDA not delivered - Endemic
MDA delivered
Under post-intervention surveillance

Boundaries, names and designations used here do not imply expression of WHO opinion concerning the legal status of any country, territory or area, or of its authorities, or concerning delimitation of frontiers or boundaries. Dotted / dashed lines represent approximate border lines for which there may not yet be full agreement.