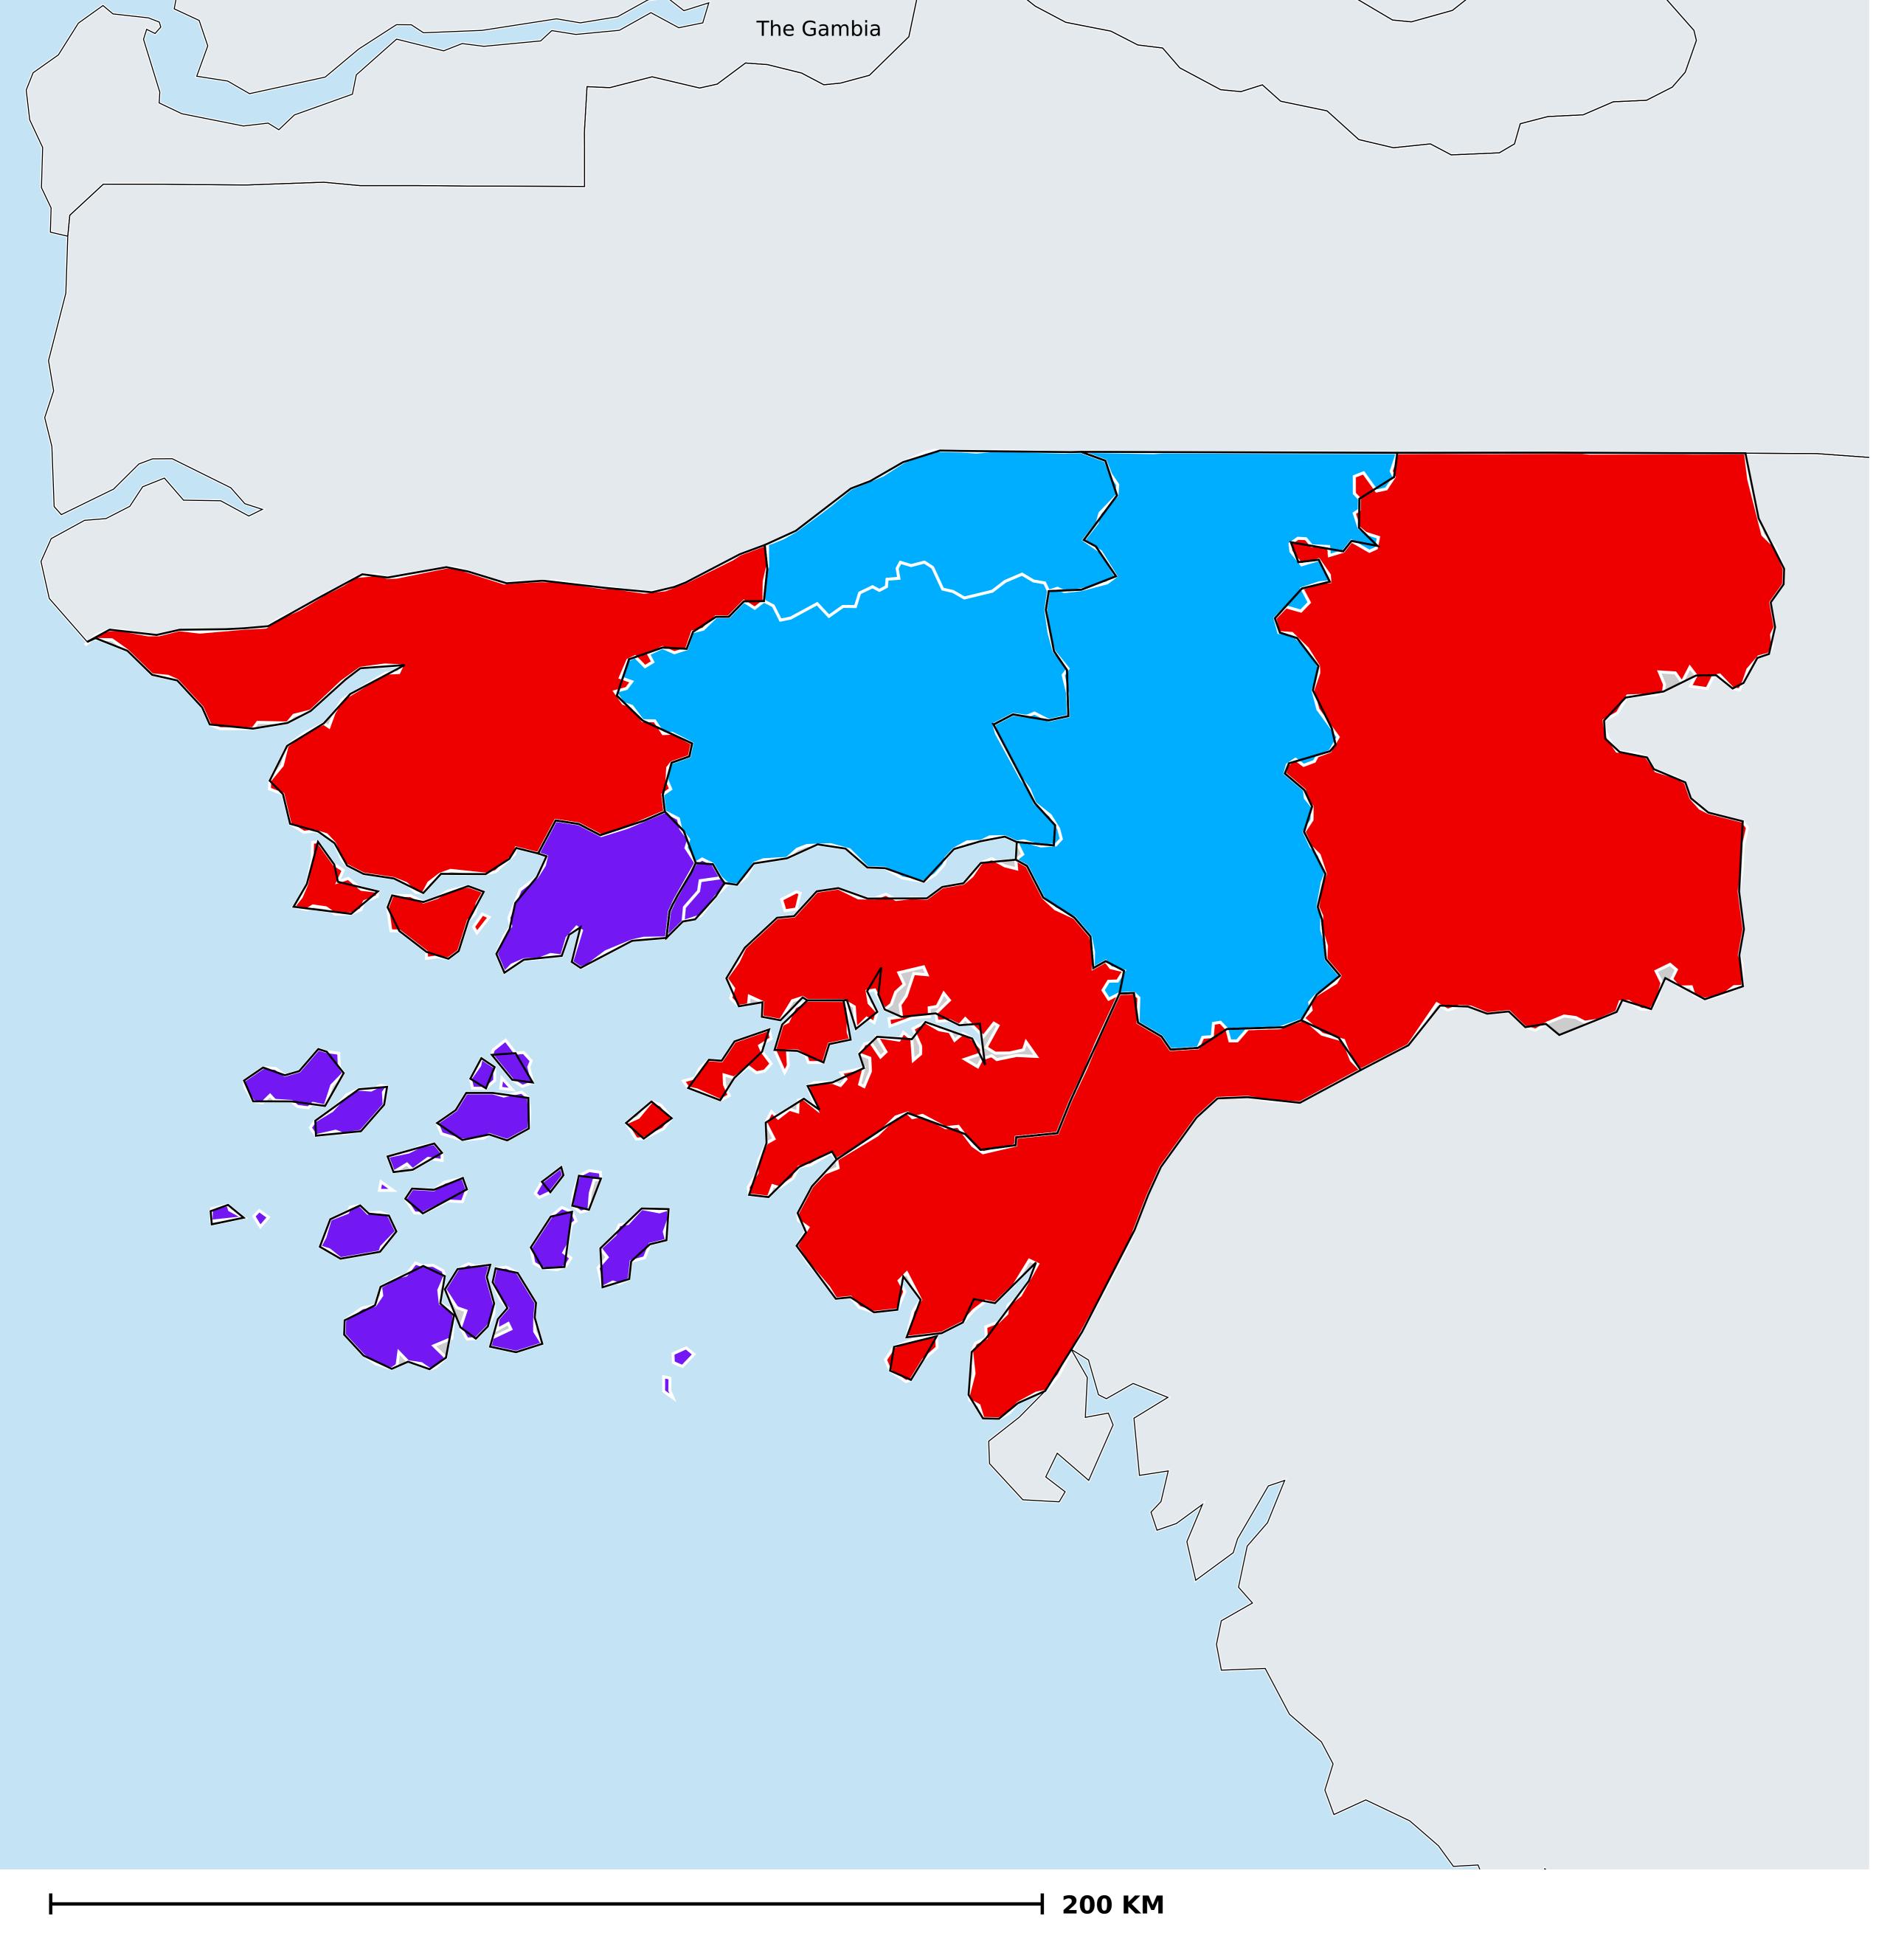

## Guinea-Bissau (2014)

## Geographic MDA/PC coverage of Trachoma

Trachoma > MDA/PC coverage > Geographic coverage

MDA not warranted
Endemicity unknown
MDA not delivered - Endemic
MDA delivered
Under post-intervention surveillance

Boundaries, names and designations used here do not imply expression of WHO opinion concerning the legal status of any country, territory or area, or of its authorities, or concerning delimitation of frontiers or boundaries. Dotted / dashed lines represent approximate border lines for which there may not yet be full agreement.