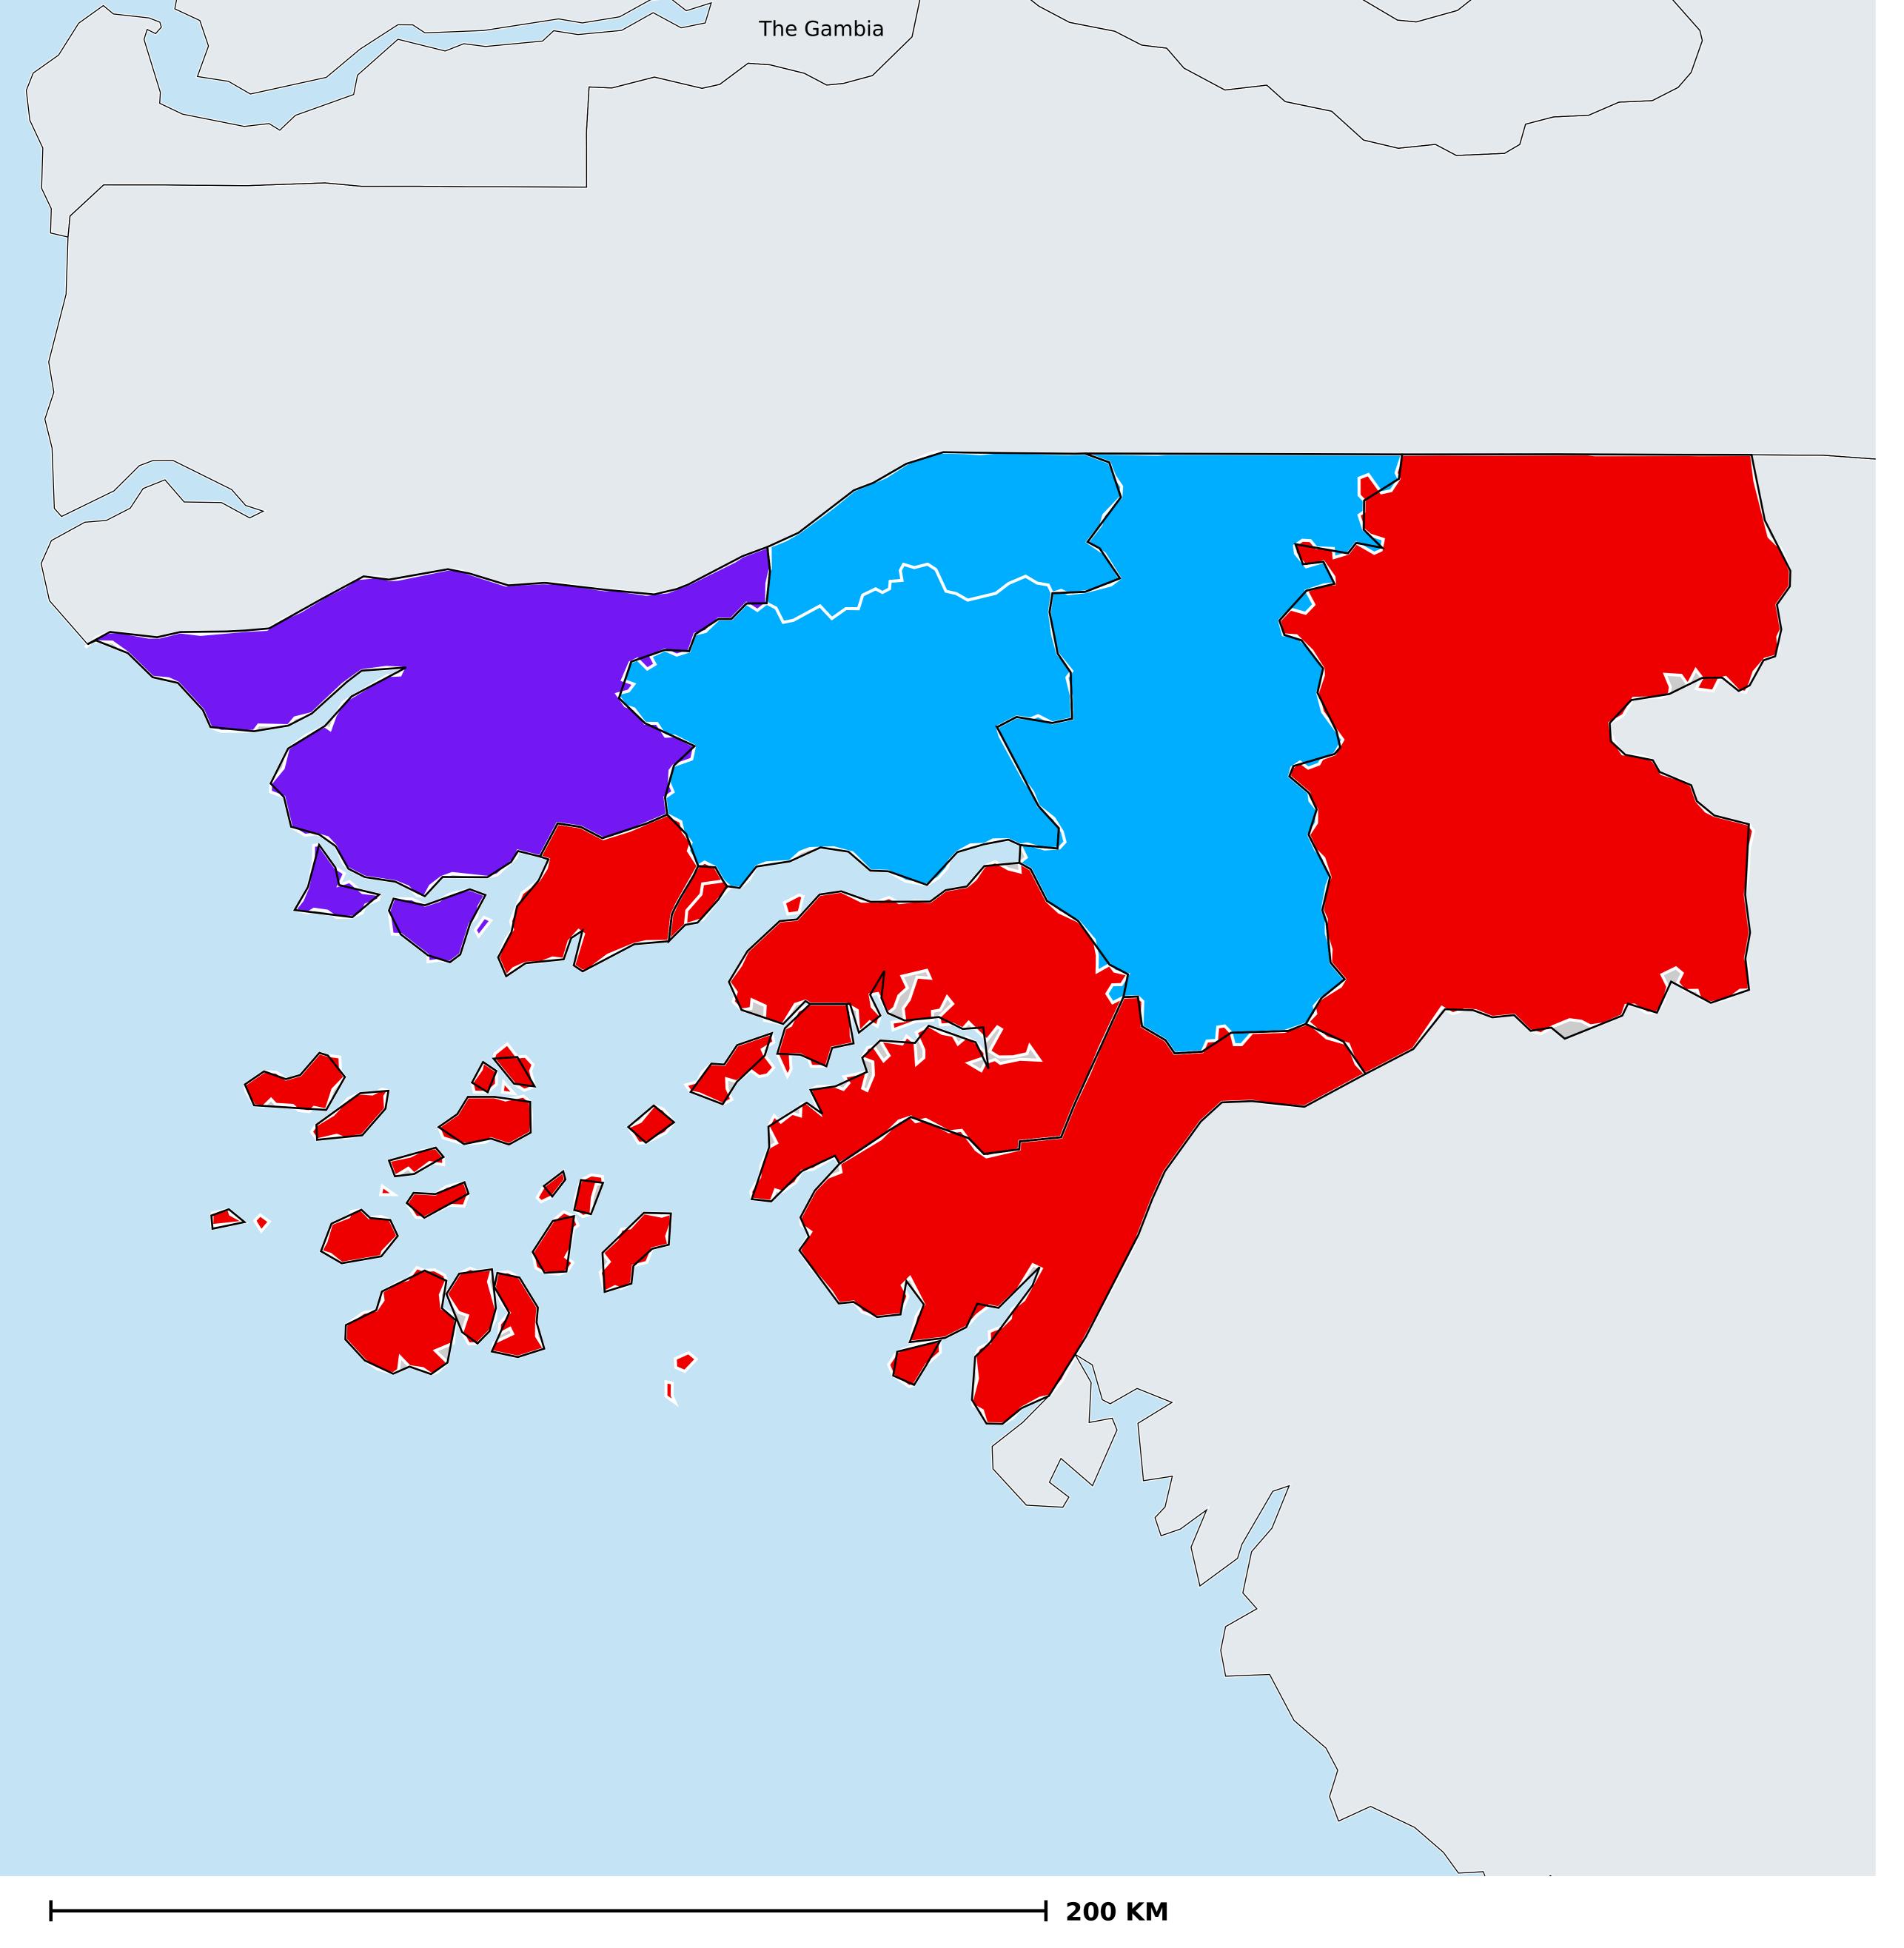

## Guinea-Bissau (2013)

## Geographic MDA/PC coverage of Trachoma

Trachoma > MDA/PC coverage > Geographic coverage

MDA not warranted
Endemicity unknown
MDA not delivered - Endemic
MDA delivered
Under post-intervention surveillance

Boundaries, names and designations used here do not imply expression of WHO opinion concerning the legal status of any country, territory or area, or of its authorities, or concerning delimitation of frontiers or boundaries. Dotted / dashed lines represent approximate border lines for which there may not yet be full agreement.