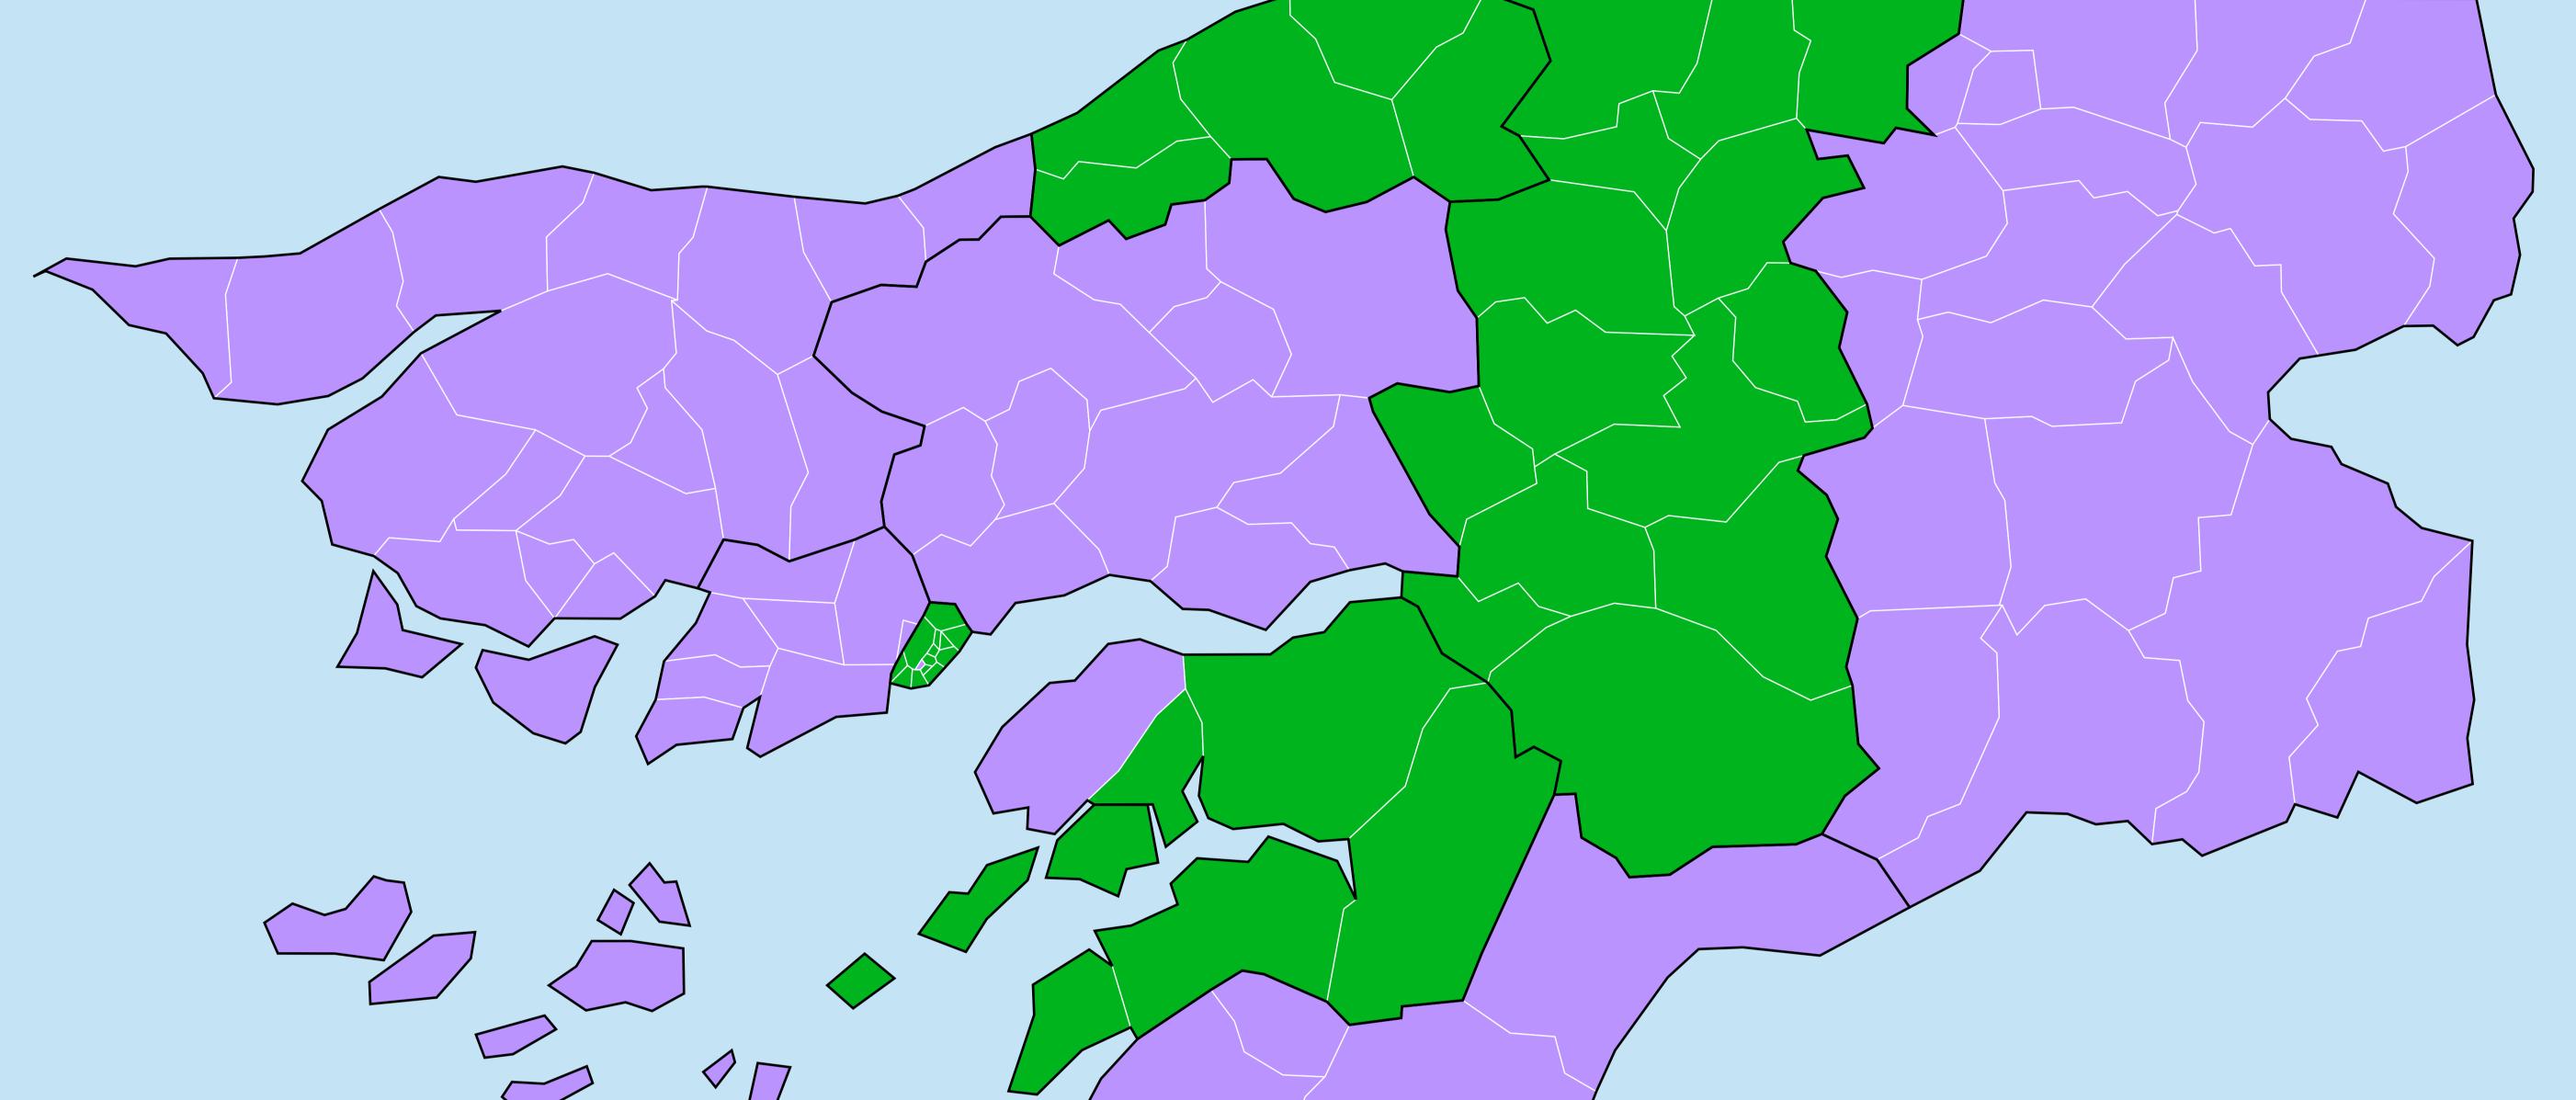

## Guinea-Bissau (2013-2018)

## Number of MDA rounds for STH (Geographic coverage - SAC)

200 KM

Boundaries, names and designations used here do not imply expression of WHO opinion concerning the legal status of any country, territory or area, or of its authorities, or

concerning delimitation of frontiers or boundaries. Dotted / dashed lines represent approximate border lines for which there may not yet be full agreement.

Soil-transmitted helminthiasis > MDA/PC rounds > Geographic coverage - SAC