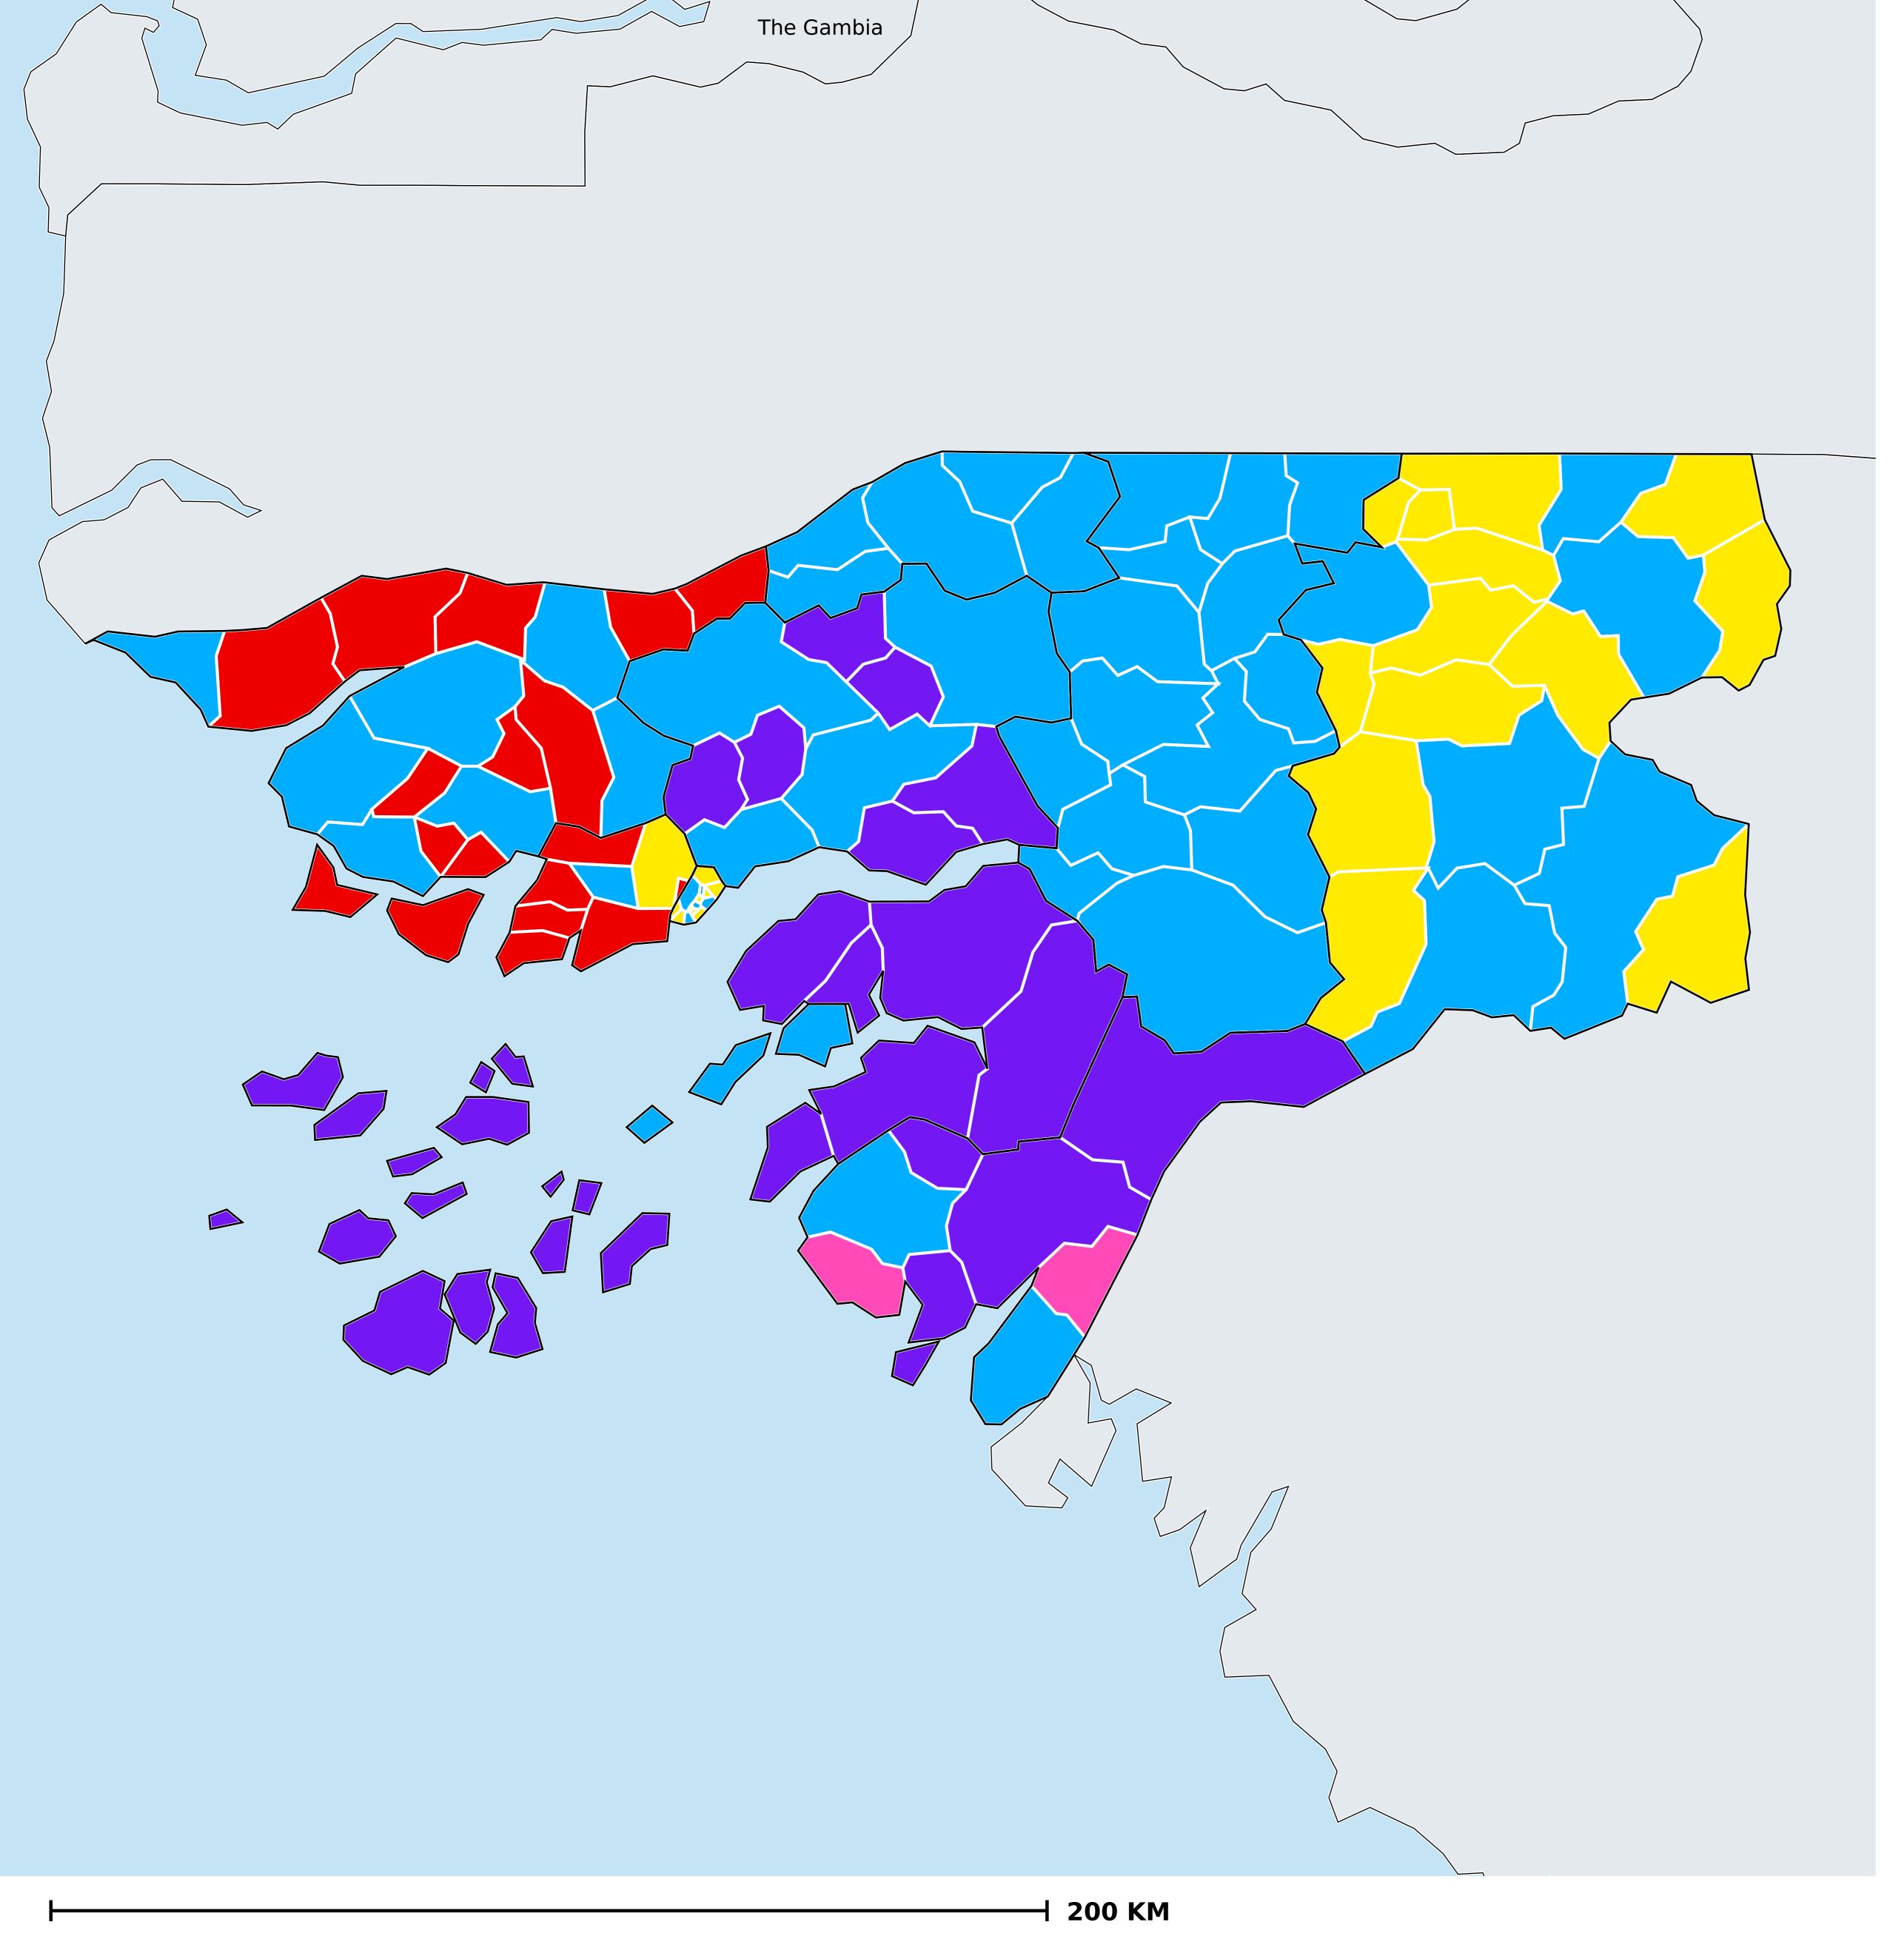

## Guinea-Bissau (2021)

Therapeutic coverage - Total population requiring treatment MDA/PC coverage of STH

Soil-transmitted helminthiasis > MDA/PC coverage > Therapeutic coverage - Total population requiring treatment