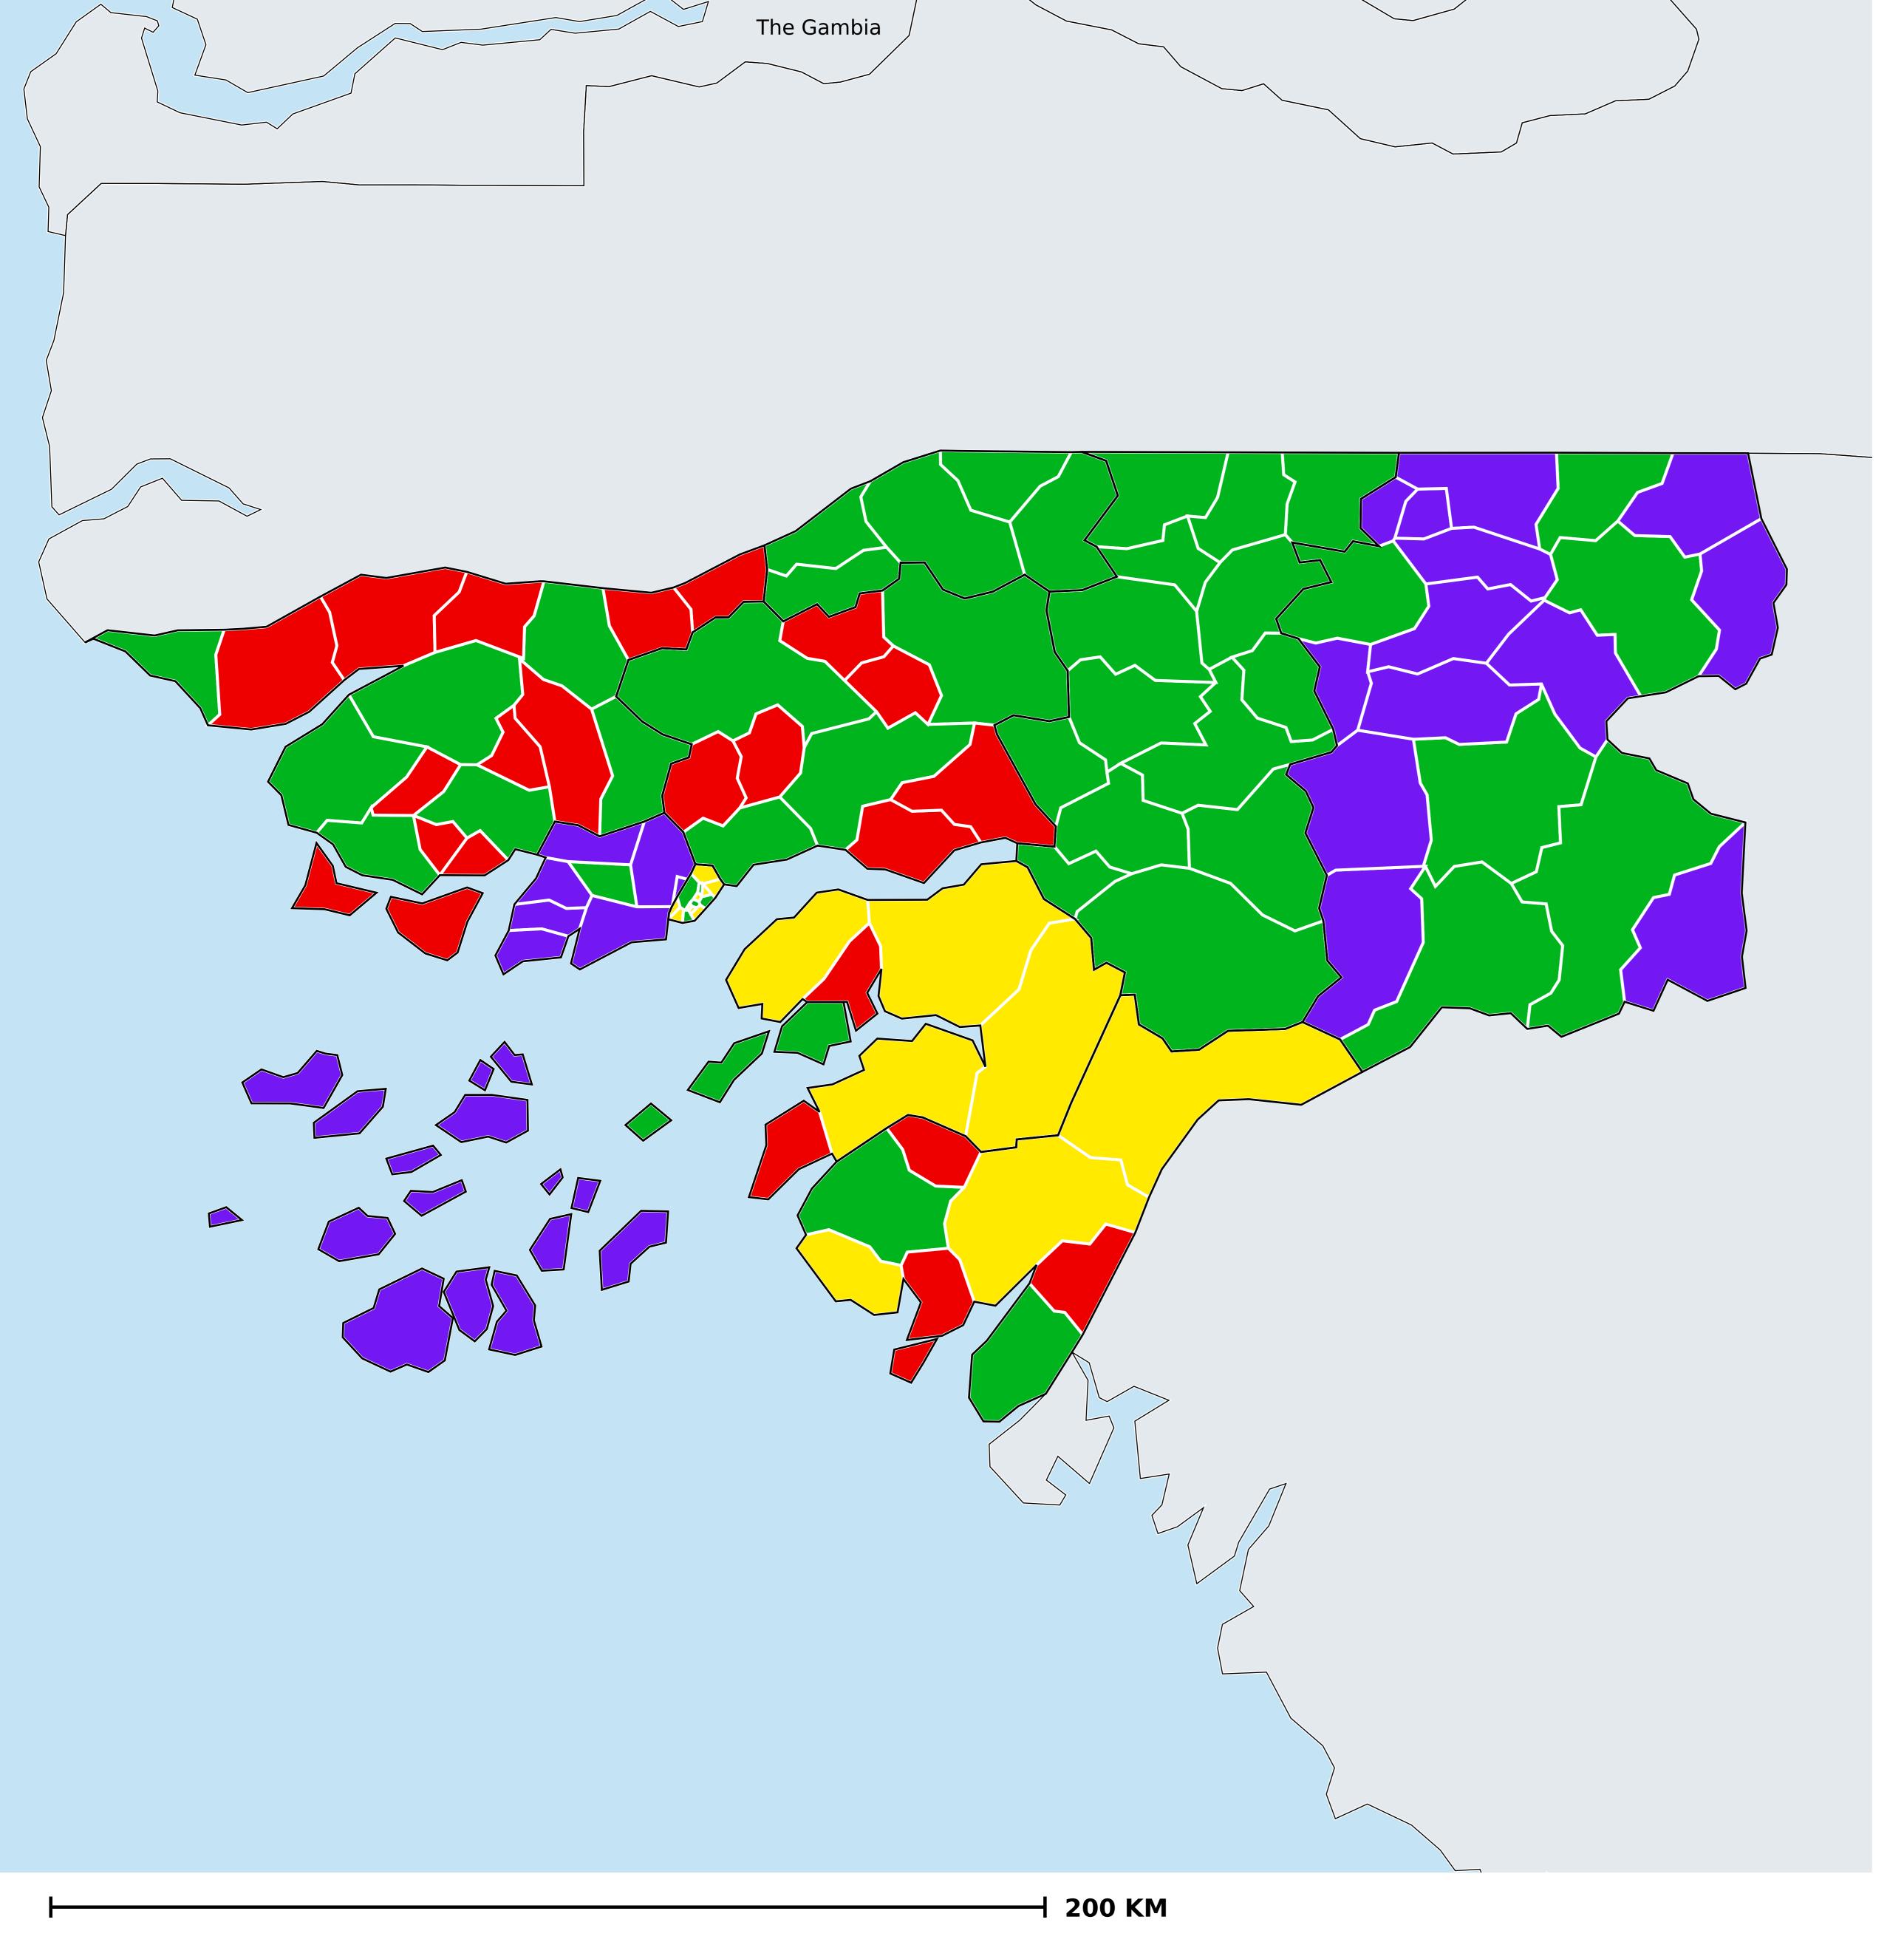

## Guinea-Bissau (2020)

Therapeutic coverage - Total population requiring treatment MDA/PC coverage of STH

Soil-transmitted helminthiasis > MDA/PC coverage > Therapeutic coverage - Total population requiring treatment

Endemicity unknown
PC not required
PC not delivered - Moderate endemicity
PC not delivered - High endemicity
< 75% coverage
≥75% coverage
No data available

Boundaries, names and designations used here do not imply expression of WHO opinion concerning the legal status of any country, territory or area, or of its authorities, or concerning delimitation of frontiers or boundaries. Dotted / dashed lines represent approximate border lines for which there may not yet be full agreement.