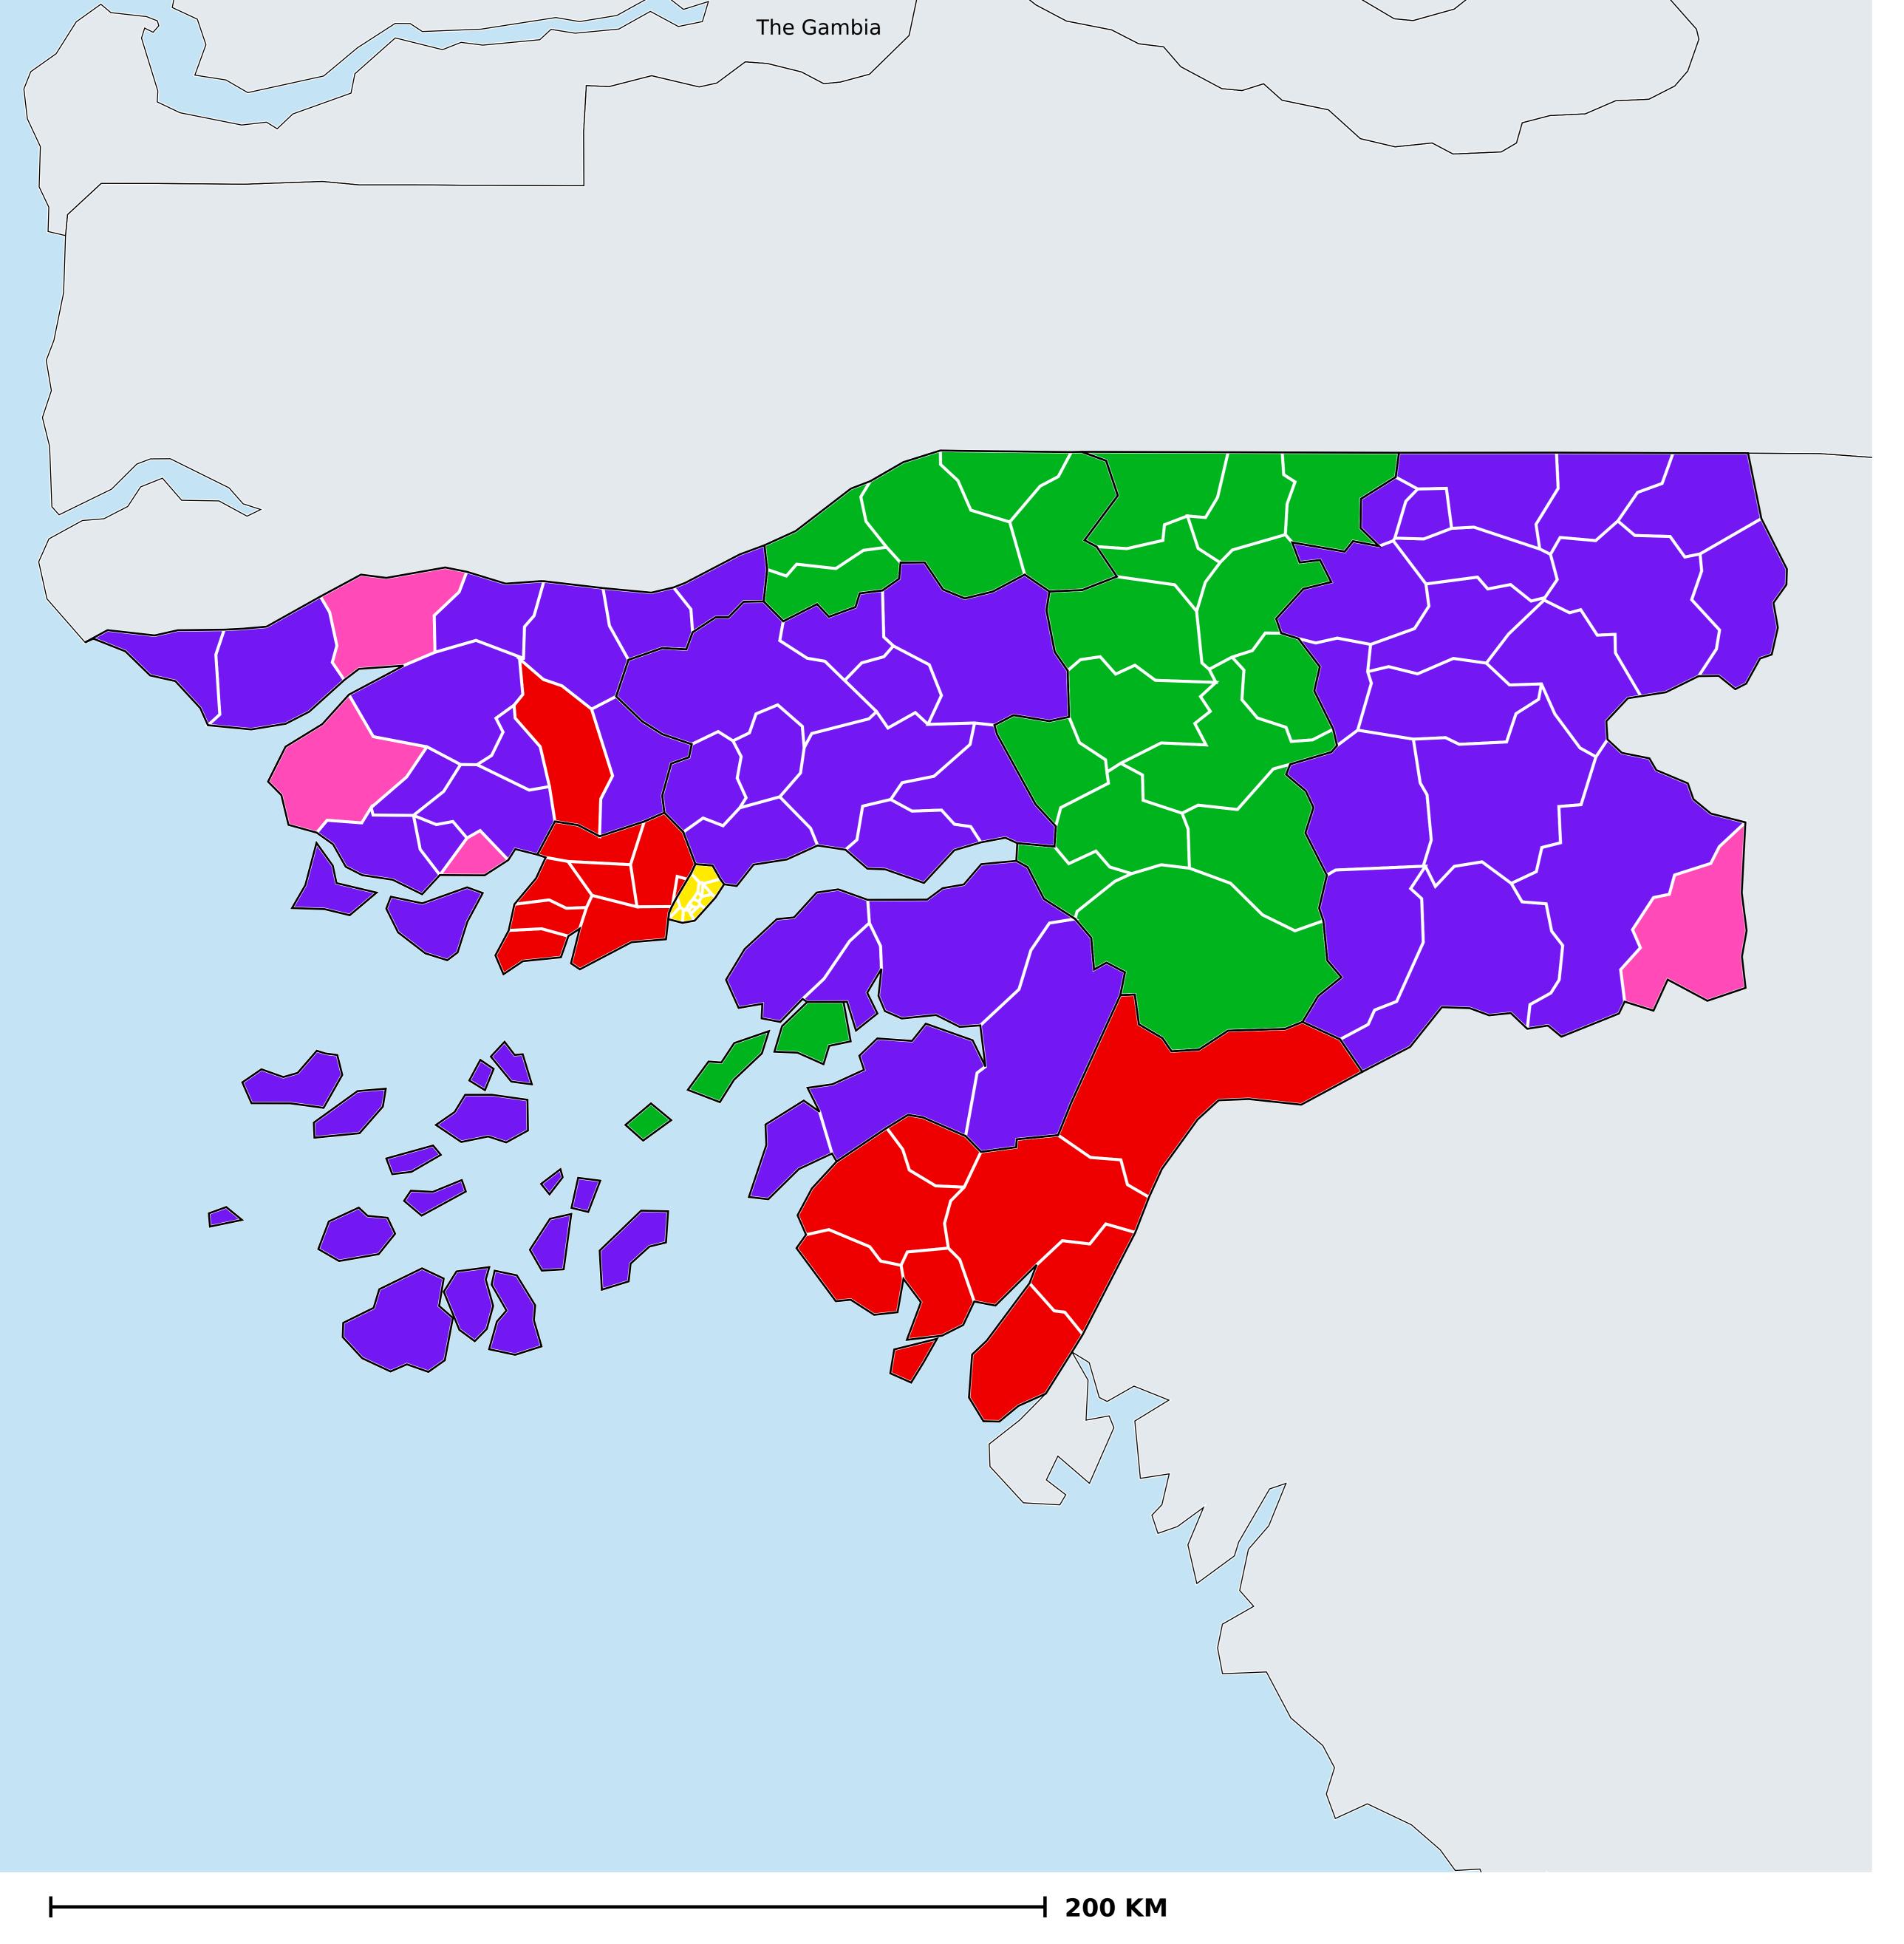

## Guinea-Bissau (2017)

Therapeutic coverage - Total population requiring treatment MDA/PC coverage of STH

Soil-transmitted helminthiasis > MDA/PC coverage > Therapeutic coverage - Total population requiring treatment

Boundaries, names and designations used here do not imply expression of WHO opinion concerning the legal status of any country, territory or area, or of its authorities, or concerning delimitation of frontiers or boundaries. Dotted / dashed lines represent approximate border lines for which there may not yet be full agreement.