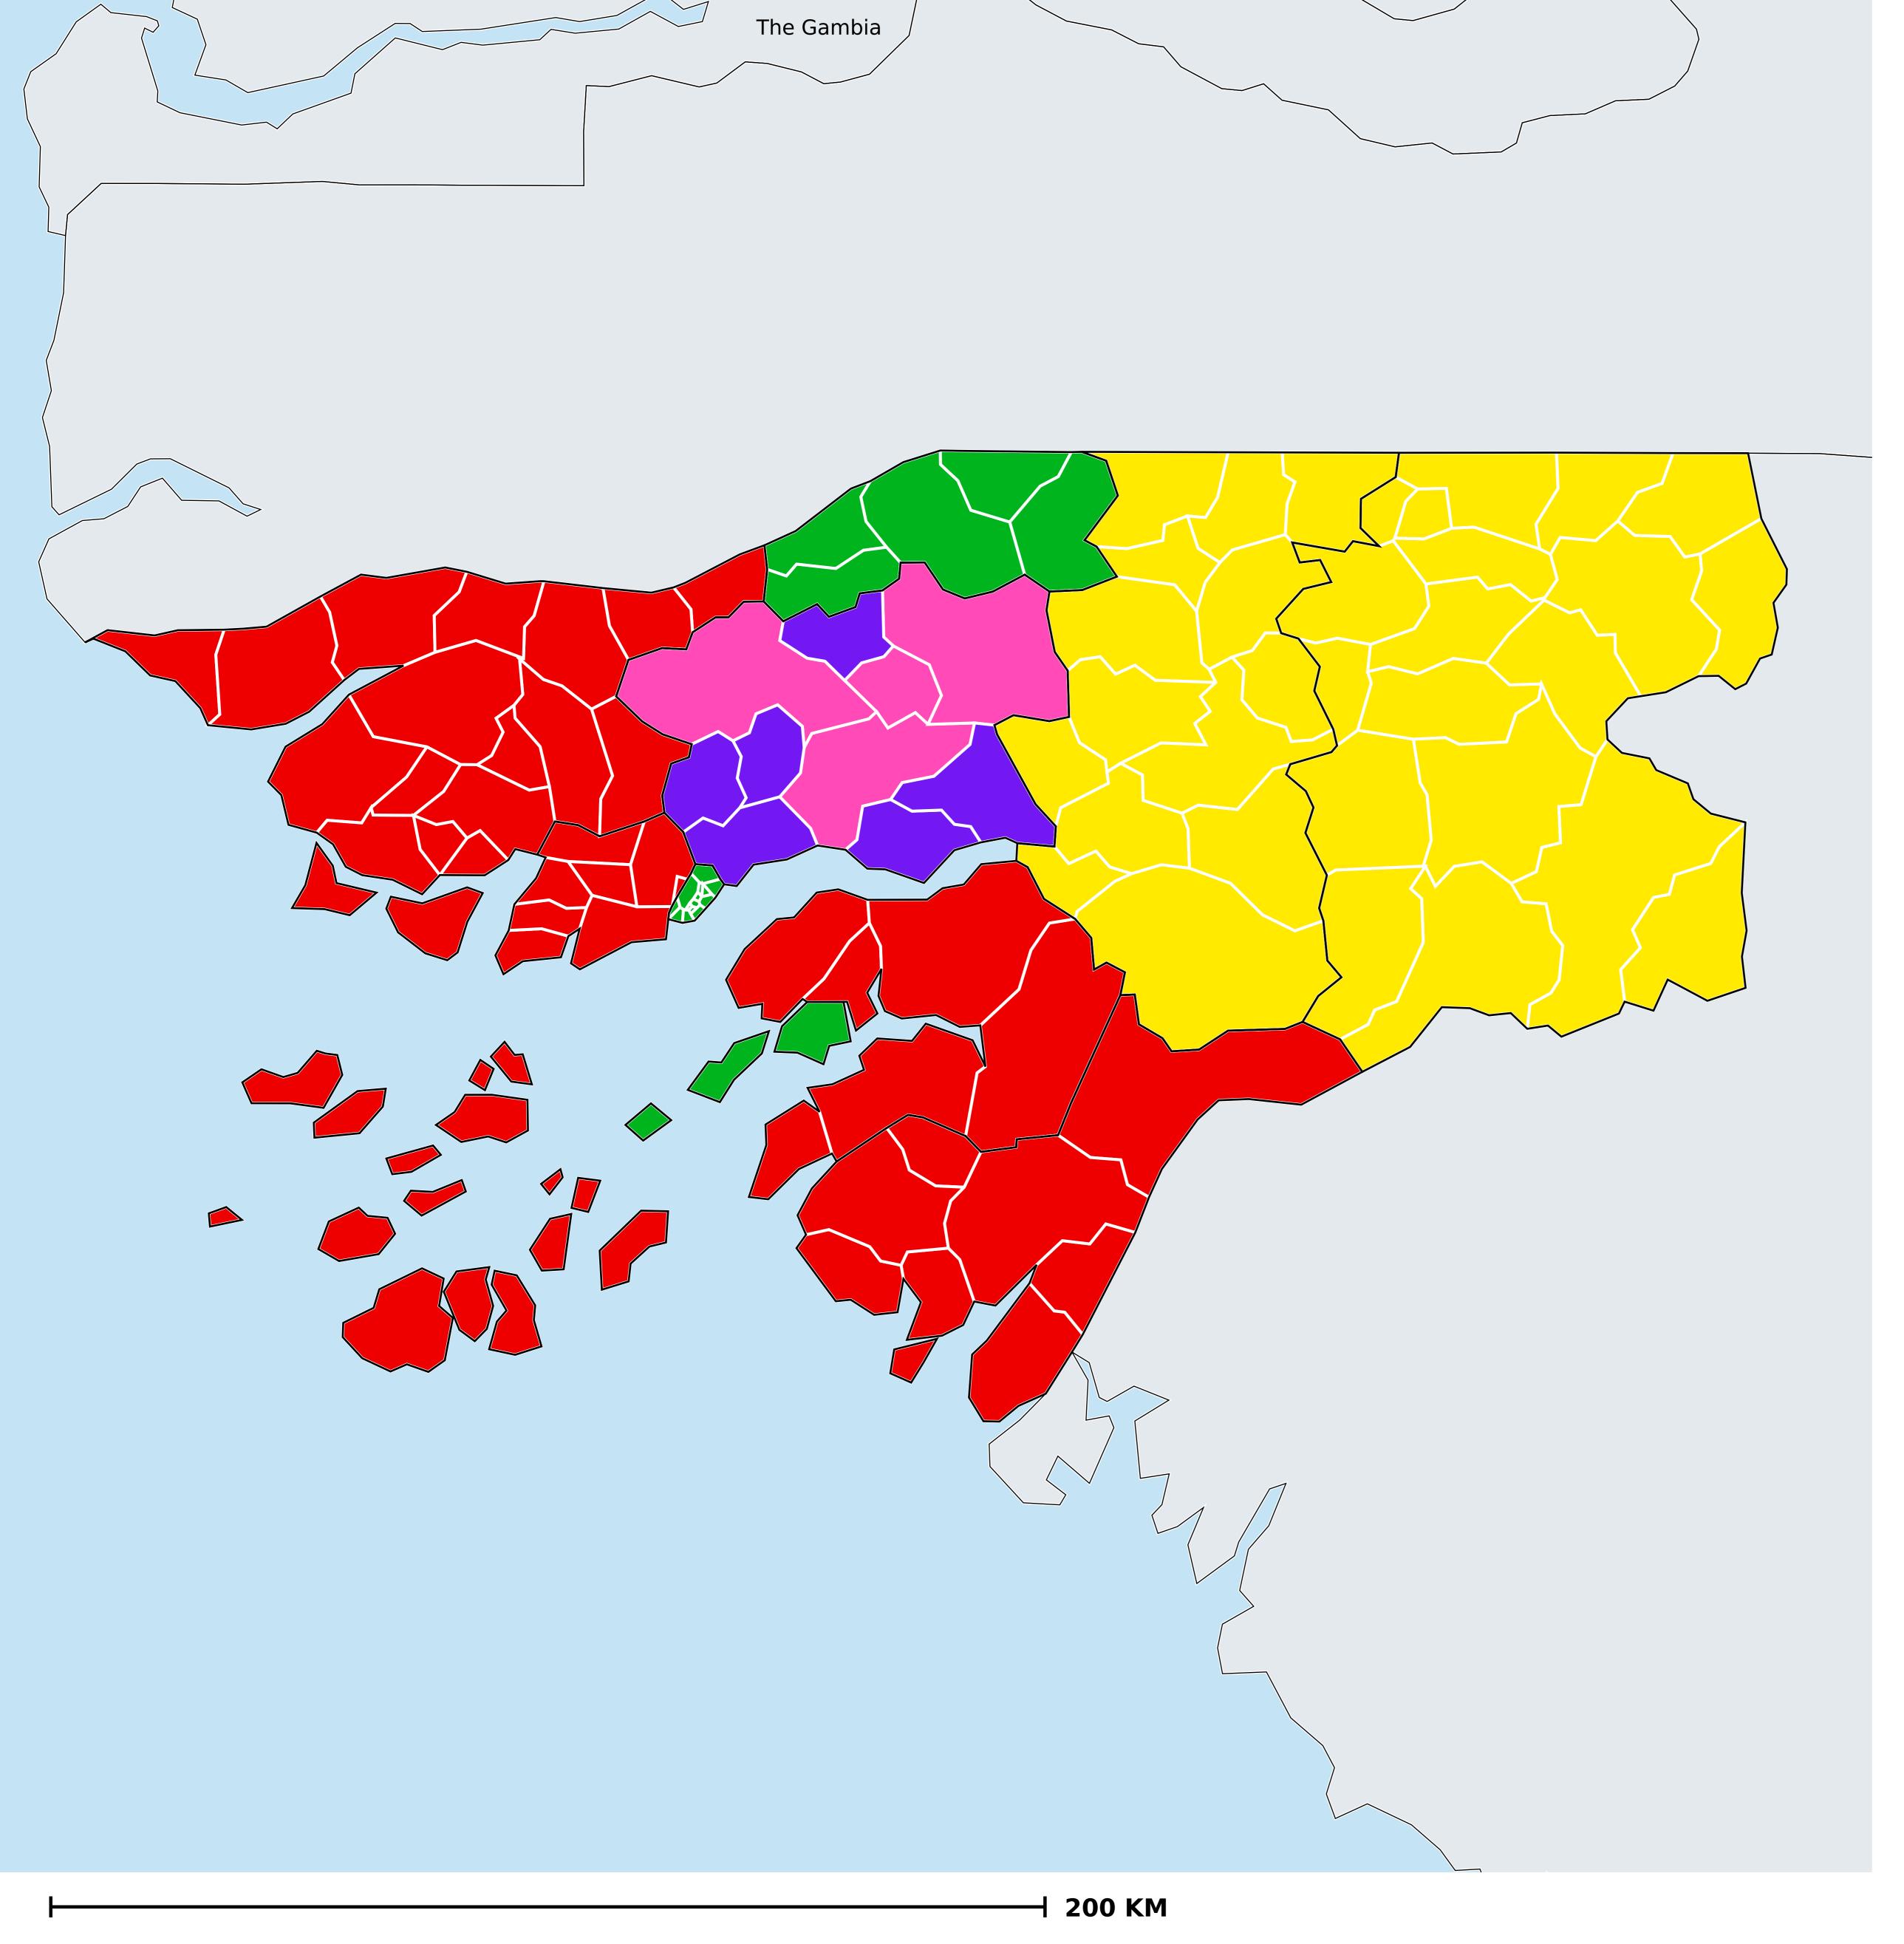

## Guinea-Bissau (2015)

Therapeutic coverage - Total population requiring treatment MDA/PC coverage of STH

Soil-transmitted helminthiasis > MDA/PC coverage > Therapeutic coverage - Total population requiring treatment