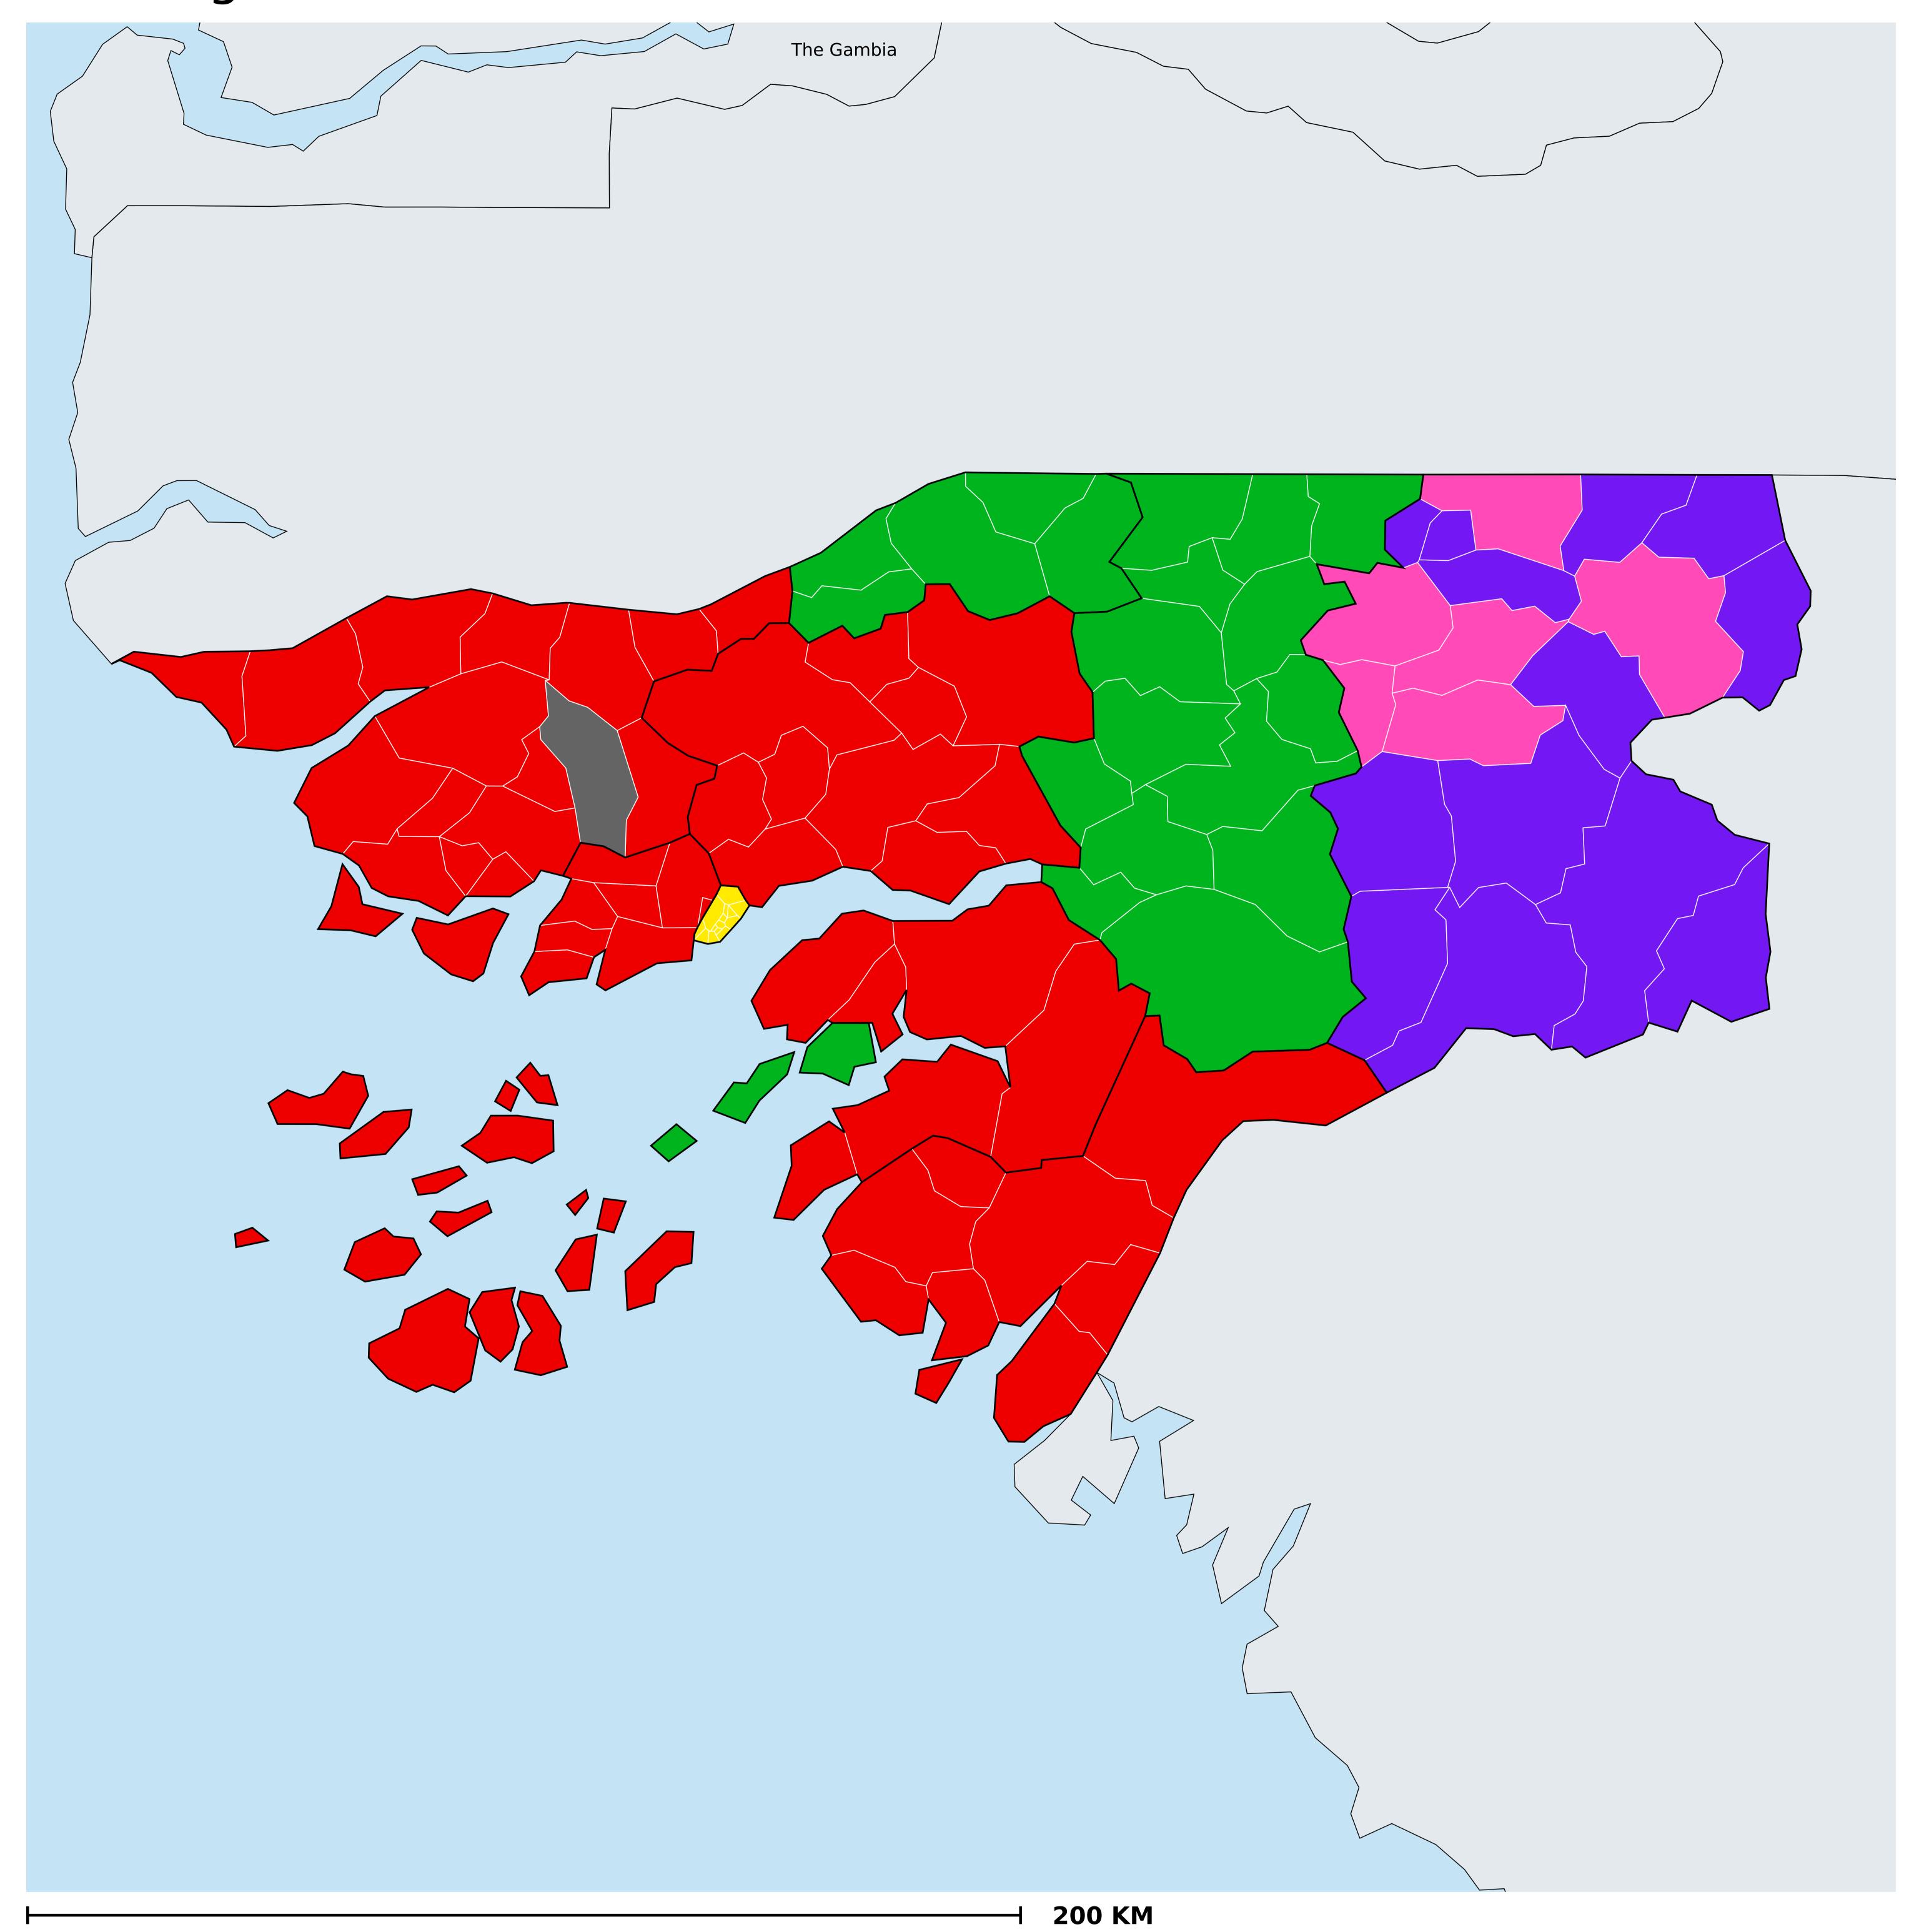

## Guinea-Bissau (2014)

Therapeutic coverage - Total population requiring treatment MDA/PC coverage of STH

Boundaries, names and designations used here do not imply expression of WHO opinion concerning the legal status of any country, territory or area, or of its authorities, or concerning delimitation of frontiers or boundaries. Dotted / dashed lines represent approximate border lines for which there may not yet be full agreement.

Soil-transmitted helminthiasis > MDA/PC coverage > Therapeutic coverage - Total population requiring treatment

Endemicity unknown

PC not required

PC not delivered - Moderate endemicity

PC not delivered - High endemicity

< 75% coverage

≥75% coverage

No data available