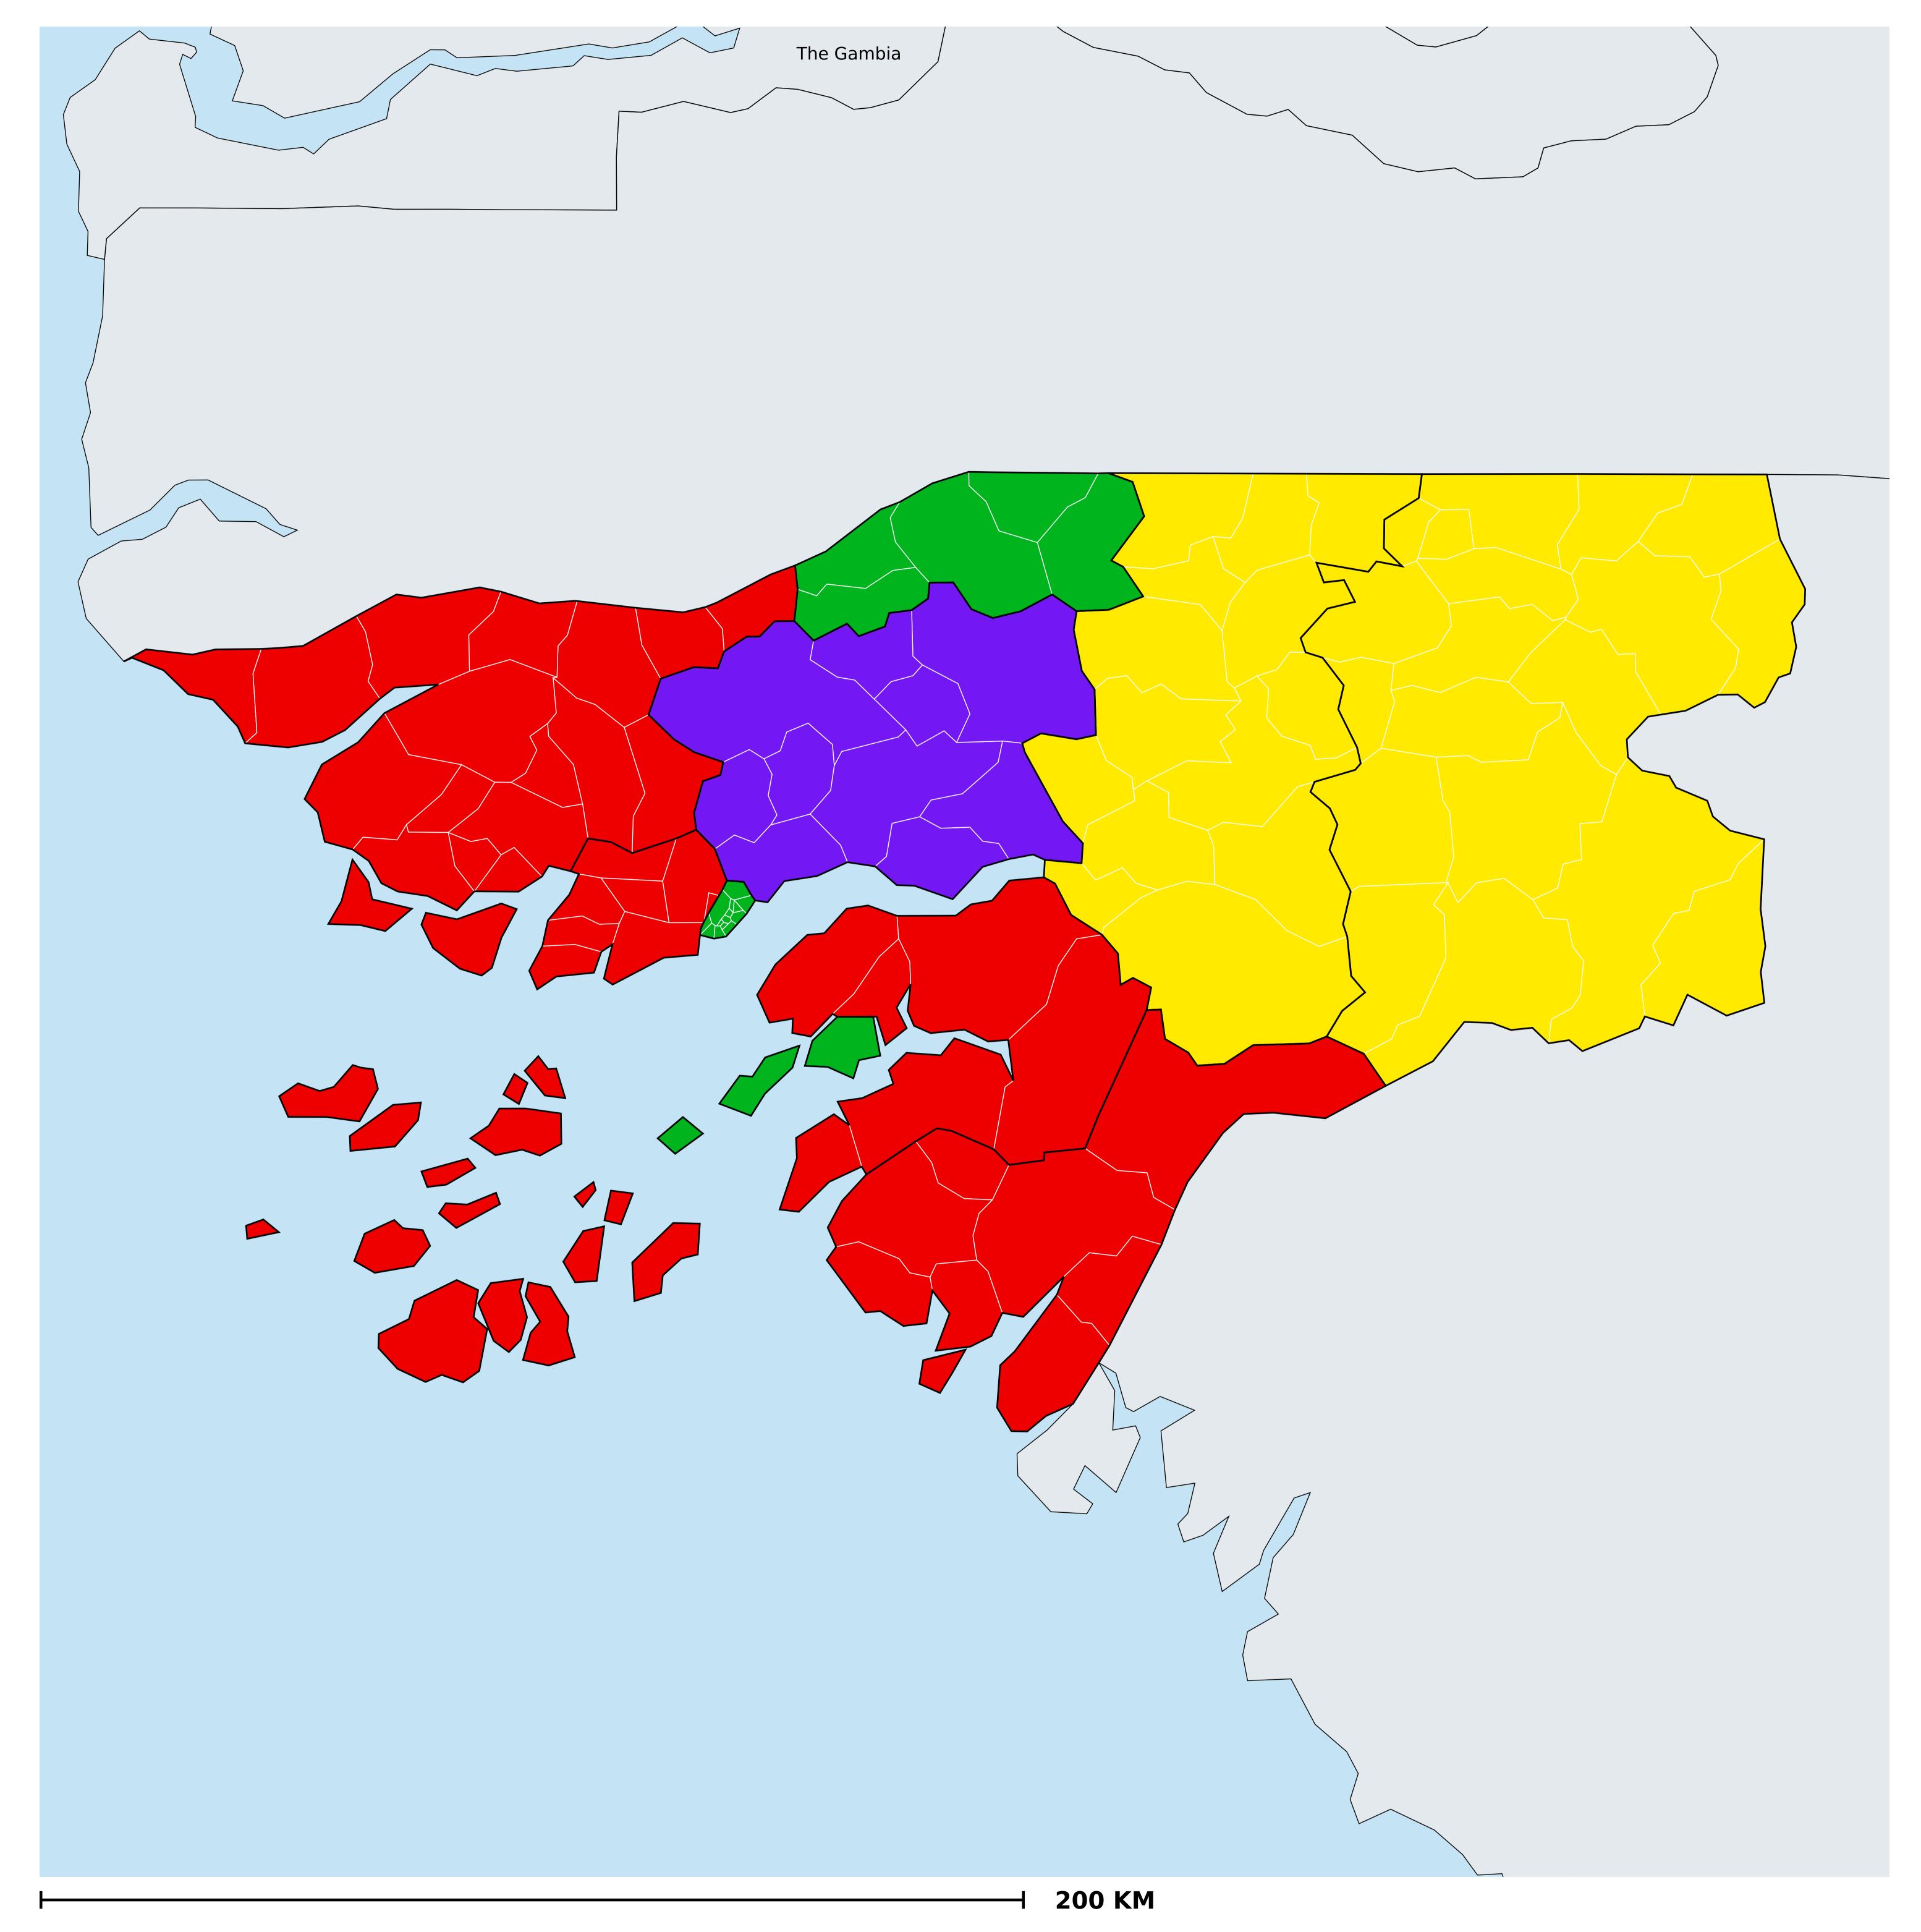

## Guinea-Bissau (2015)

## Geographic coverage - SAC MDA/PC coverage of Soil-transmitted helminthiasis

Boundaries, names and designations used here do not imply expression of WHO opinion concerning the legal status of any country, territory or area, or of its authorities, or concerning delimitation of frontiers or boundaries. Dotted / dashed lines represent approximate border lines for which there may not yet be full agreement.

Soil-transmitted helminthiasis > MDA/PC coverage > Geographic coverage - SAC

Endemicity unknown
PC not required
PC delivered
PC not delivered - Moderate endemicity
PC not delivered - High endemicity
No data available