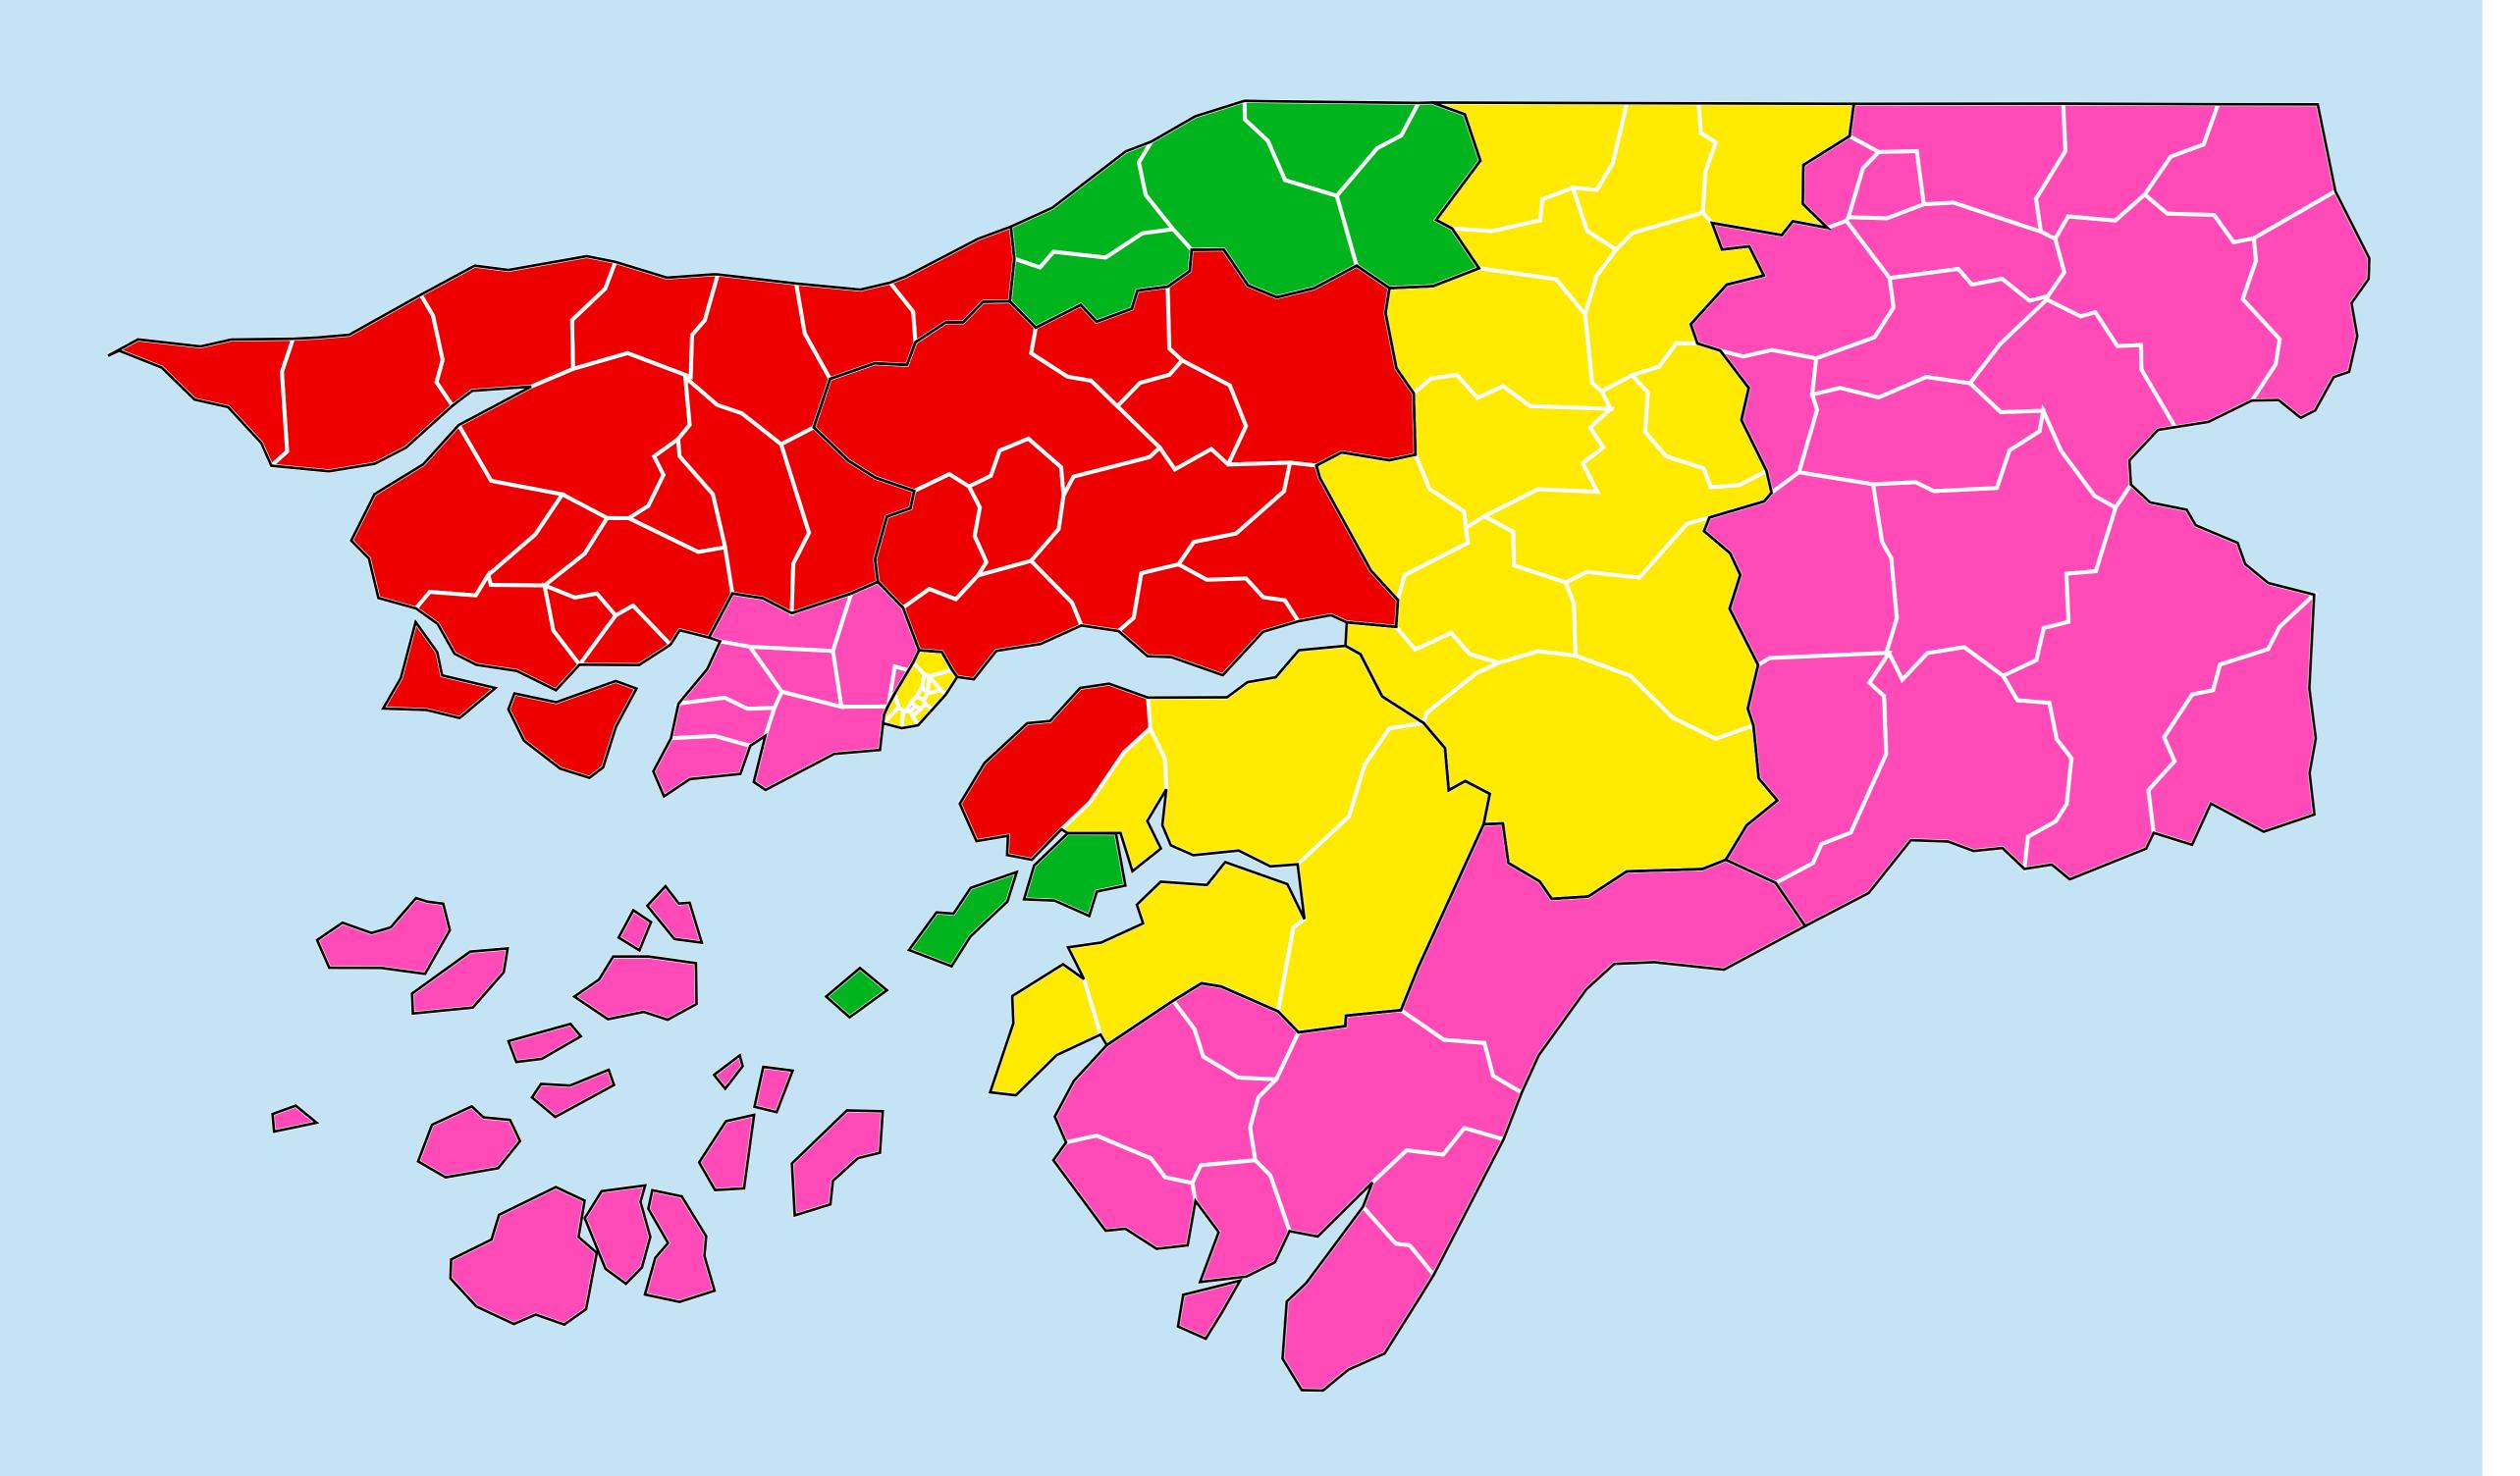

## Guinea-Bissau (2018)

## Status of Soil-transmitted helminthiasis Elimination

Soil-transmitted helminthiasis > Endemicity

Boundaries, names and designations used here do not imply expression of WHO opinion concerning the legal status of any country, territory or area, or of its authorities, or concerning delimitation of frontiers or boundaries. Dotted / dashed lines represent approximate border lines for which there may not yet be full agreement.

## **Data Source:**

Data provided by health ministries to ESPEN through WHO reporting processes. All reasonable precautions have been taken to verify this information

Copyright 2023 WHO. All rights reserved. Generated 18 September 2023