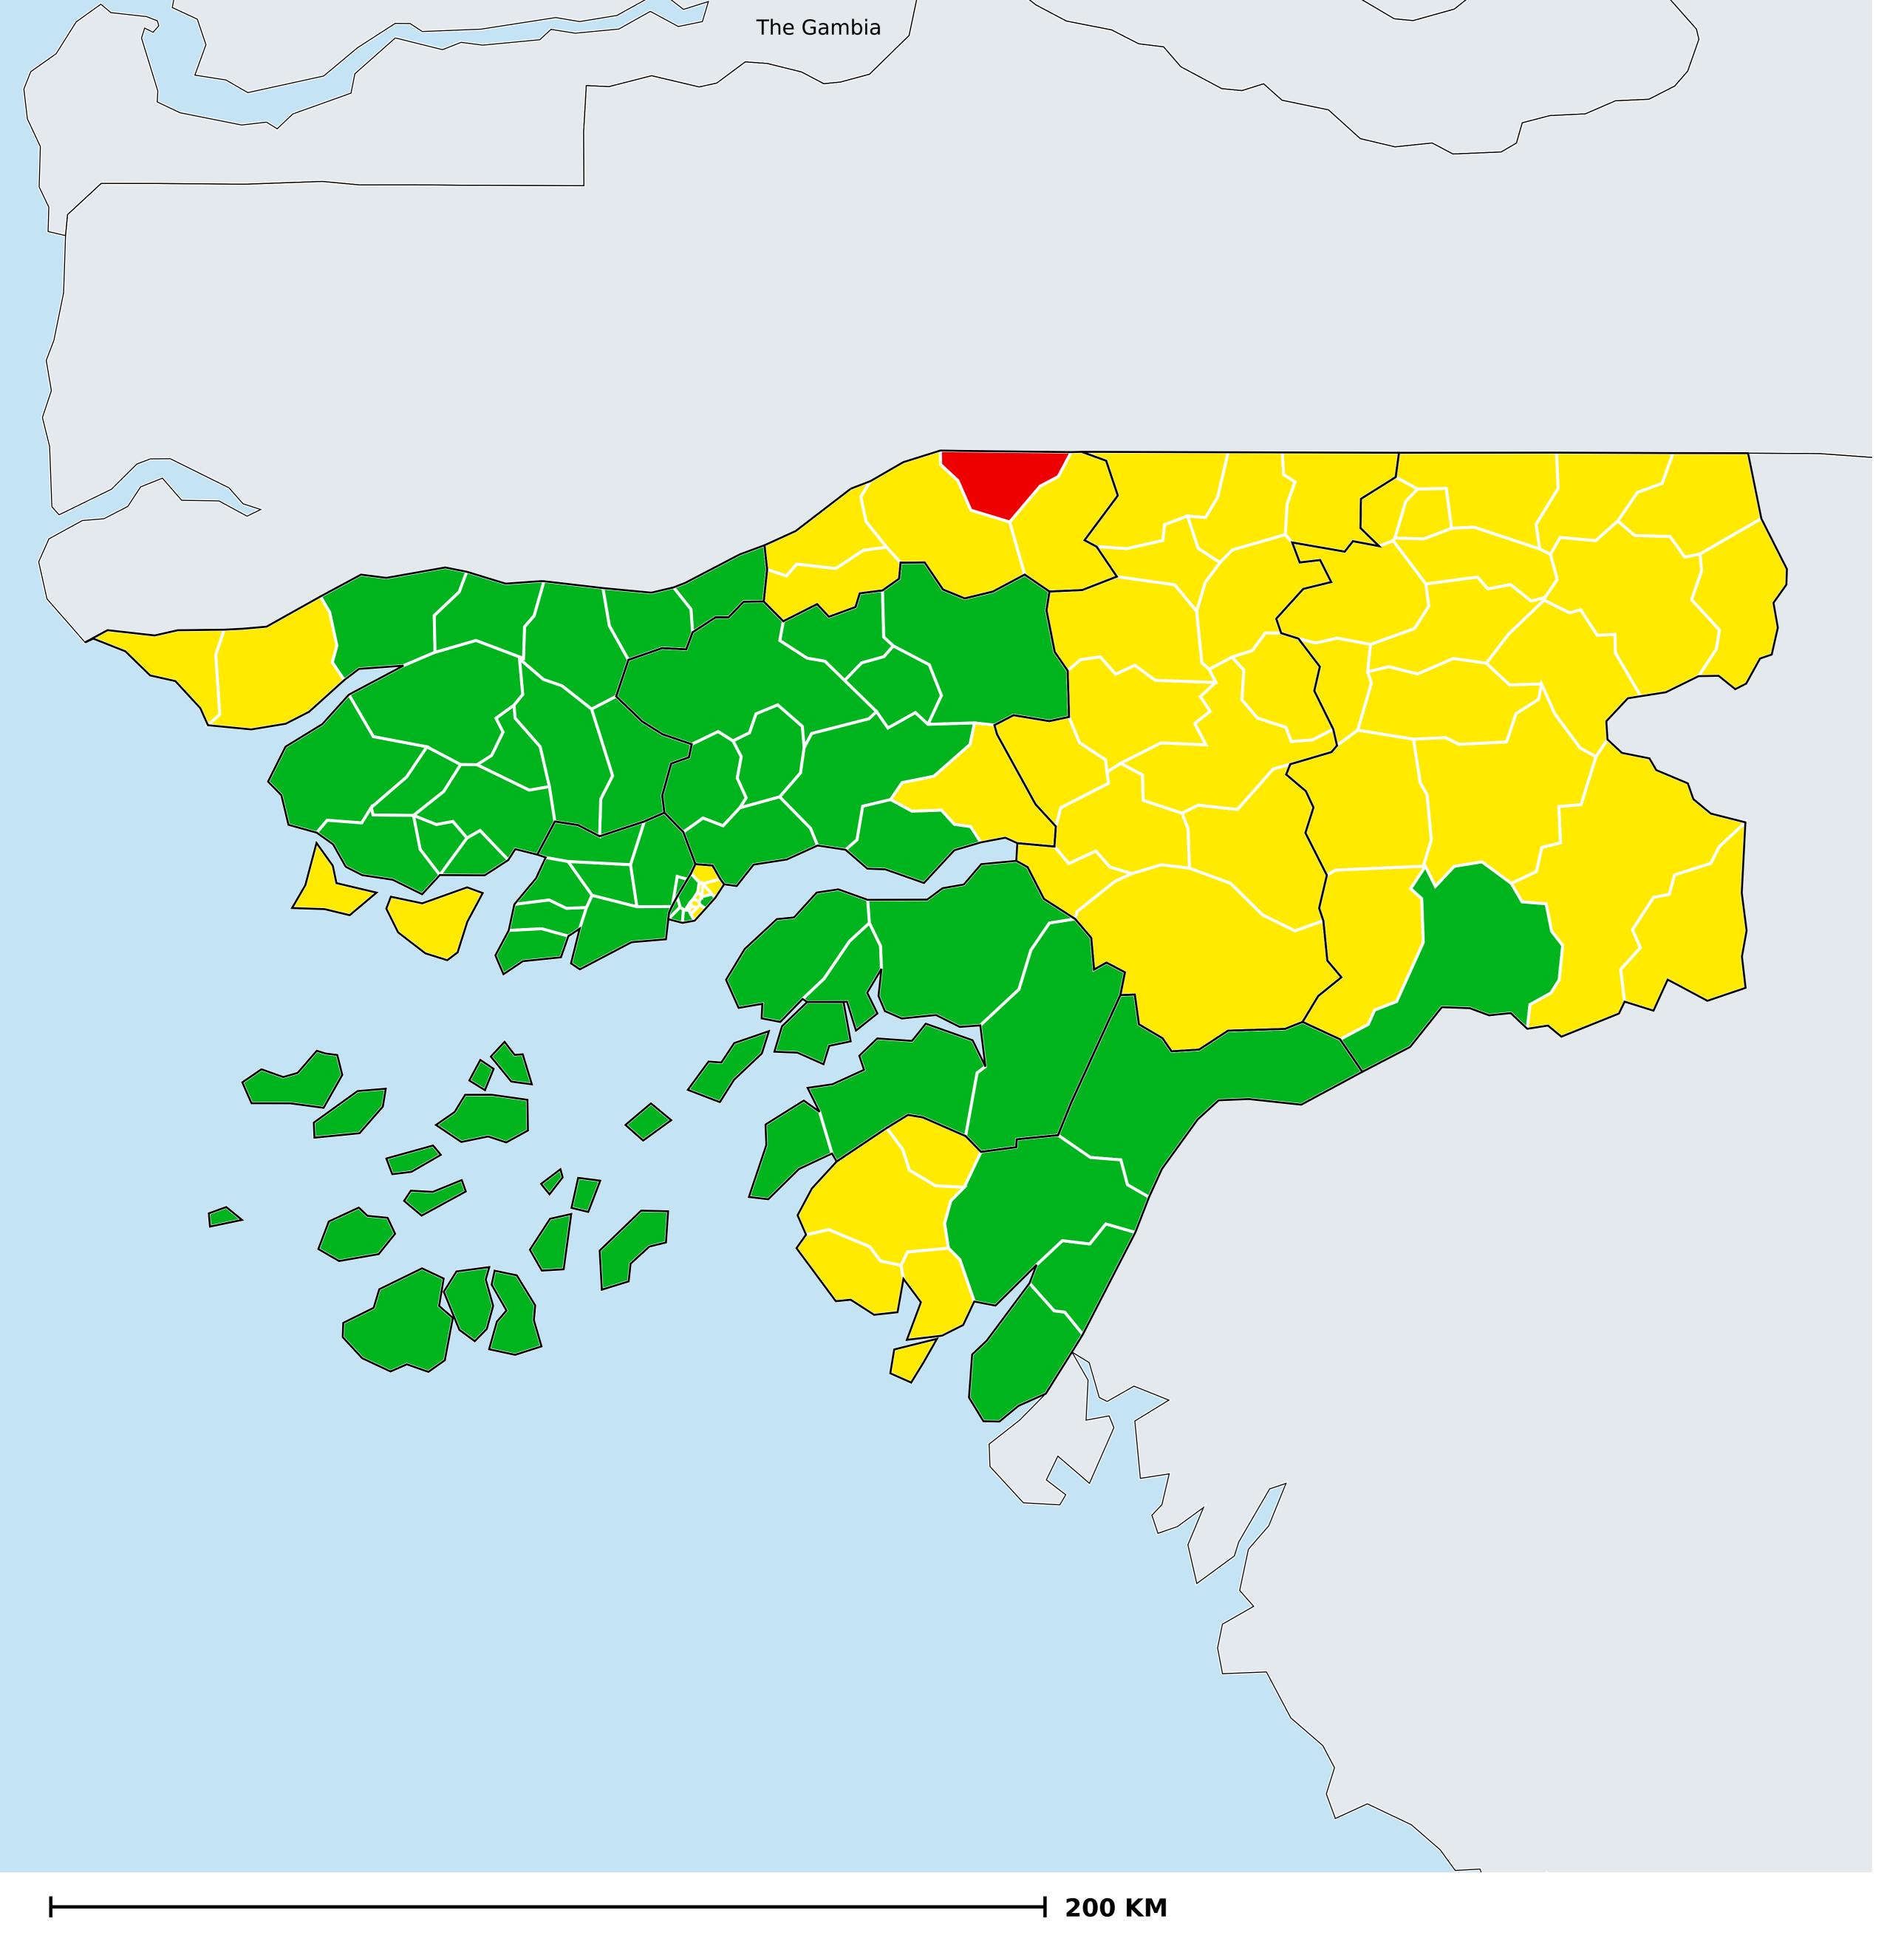

## Guinea-Bissau (2020)

Therapeutic coverage - Total population requiring treatment MDA/PC coverage of Schistosomiasis

Schistosomiasis > MDA/PC coverage > Therapeutic coverage

- Total population requiring treatment

Endemicity unknown

PC not required

PC not delivered - High endemicity

PC not delivered - Low/Moderate endemicity

< 75% coverage

≥75% coverage

No data available

Boundaries, names and designations used here do not imply expression of WHO opinion concerning the legal status of any country, territory or area, or of its authorities, or concerning delimitation of frontiers or boundaries. Dotted / dashed lines represent approximate border lines for which there may not yet be full agreement.