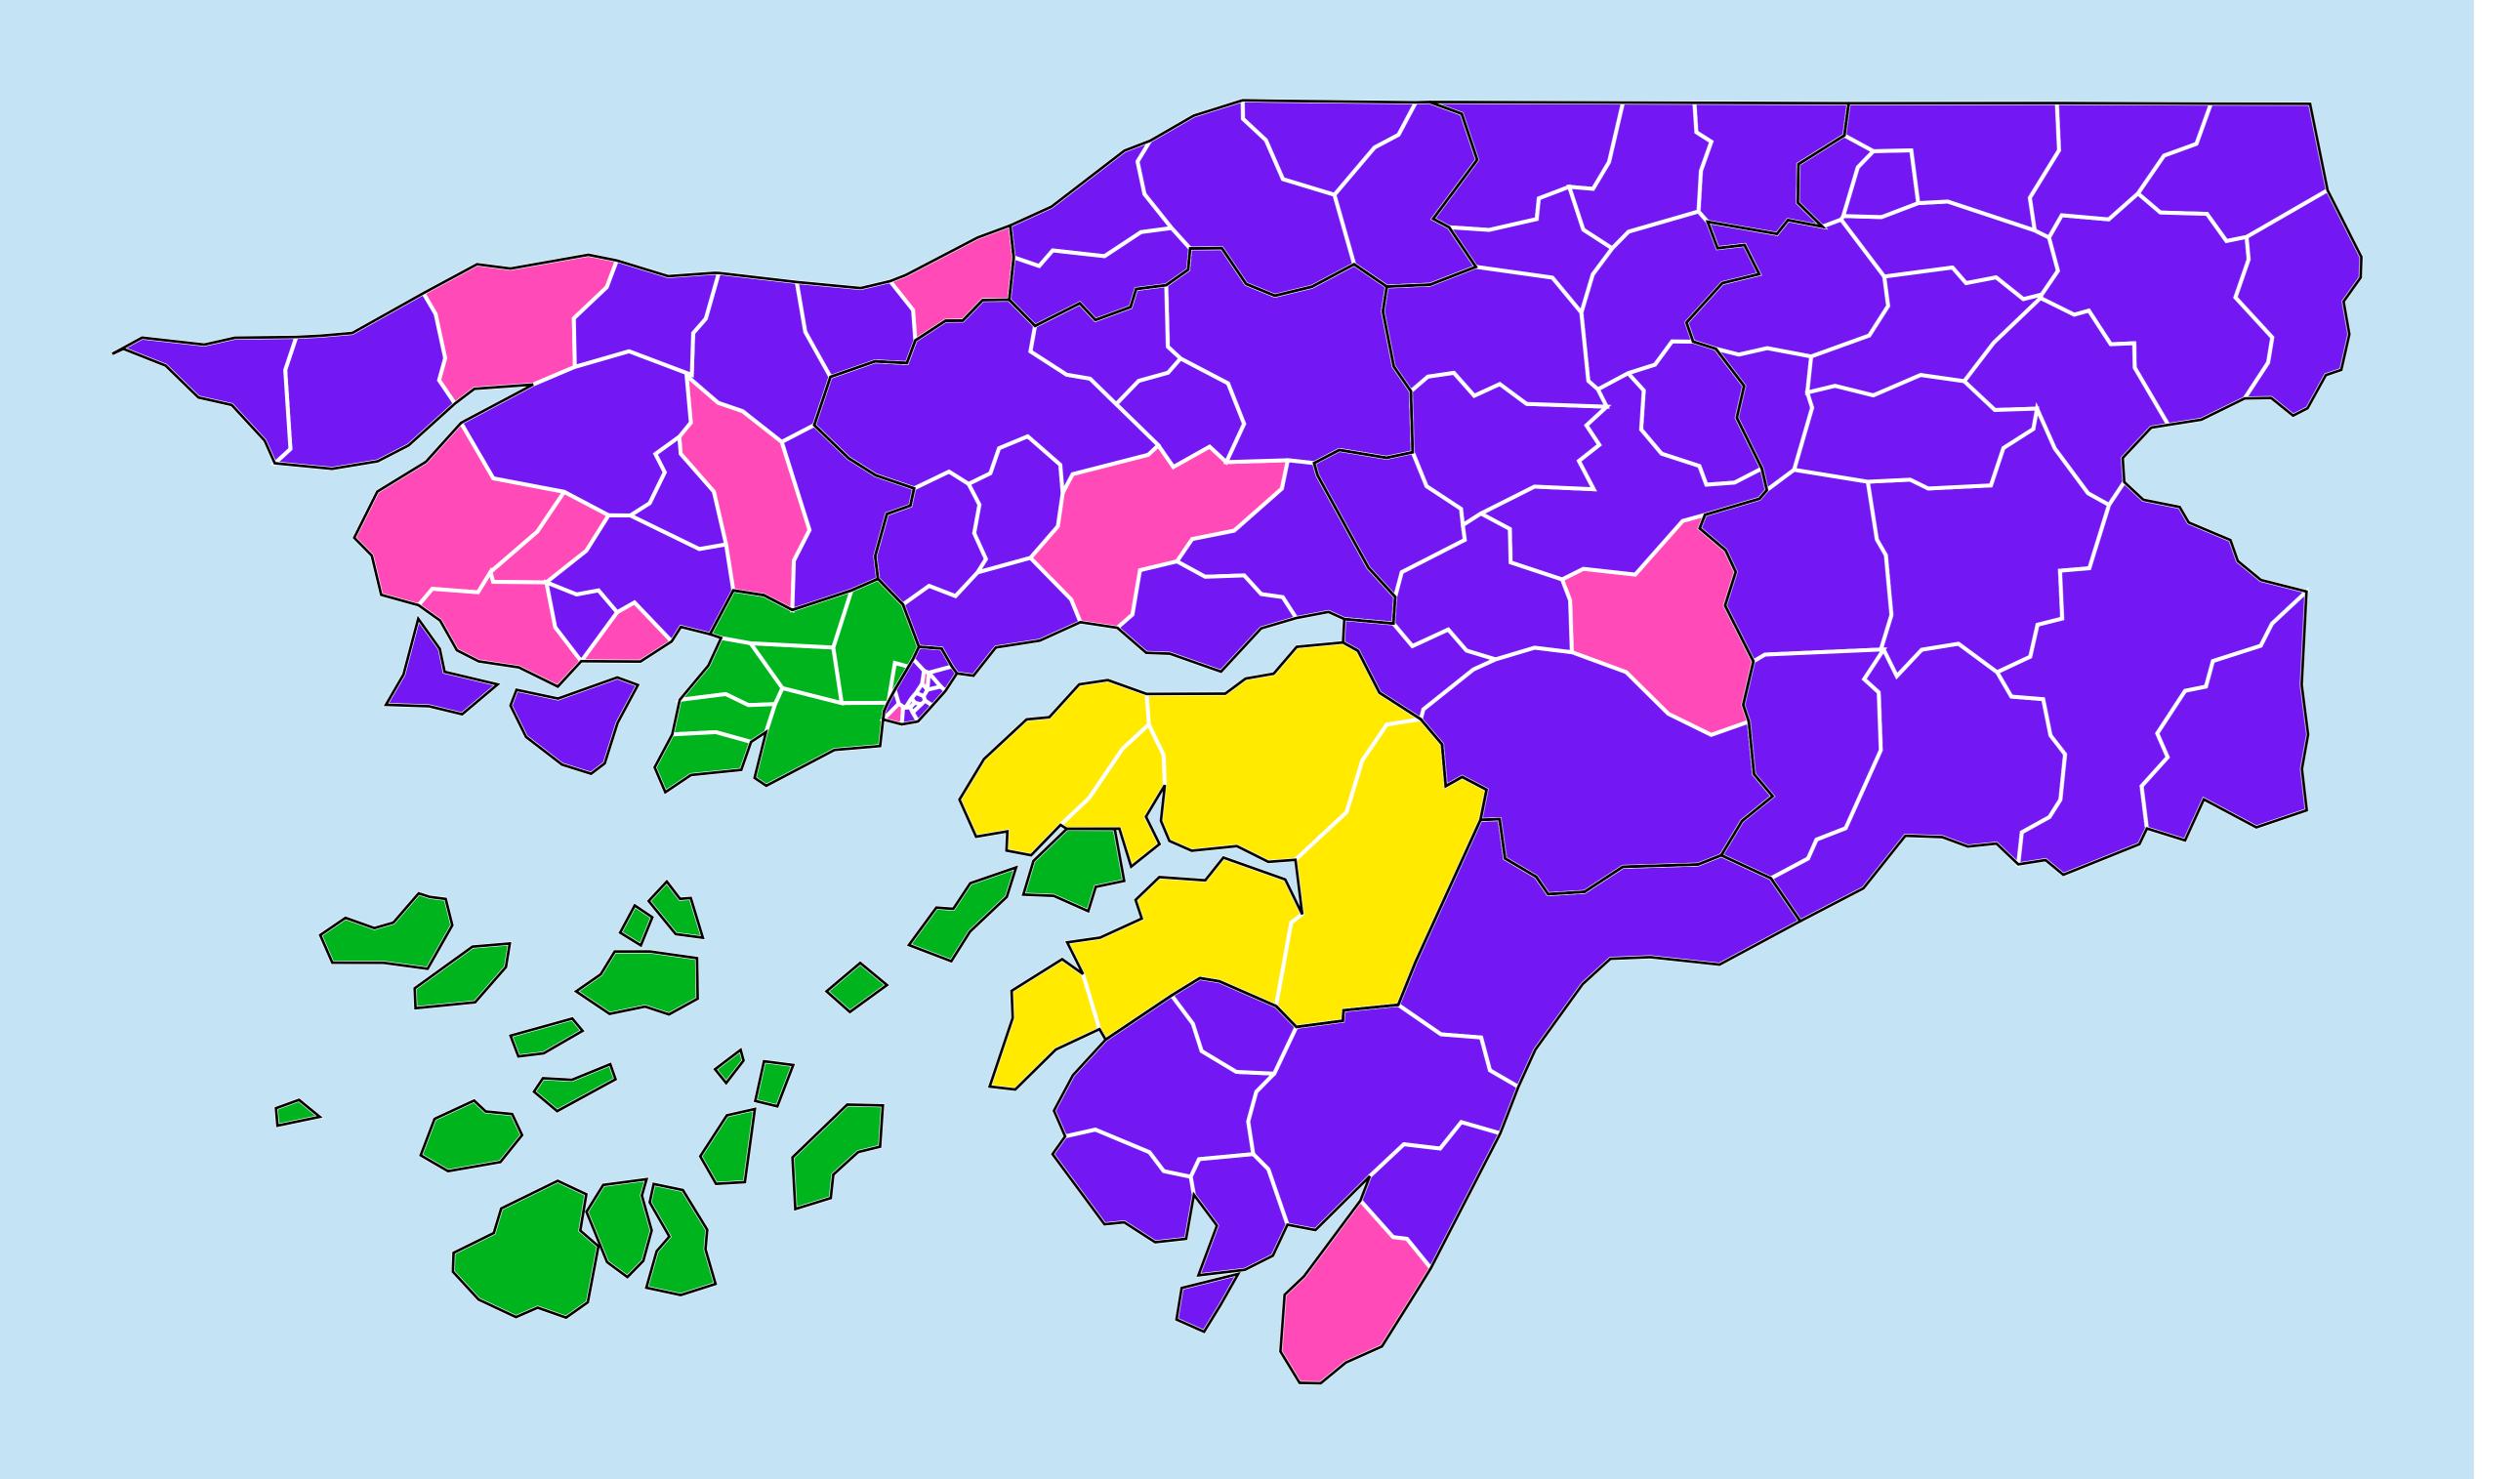

## Guinea-Bissau (2018)

Therapeutic coverage - Total population requiring treatment MDA/PC coverage of Schistosomiasis

Schistosomiasis > MDA/PC coverage > Therapeutic coverage

- Total population requiring treatment