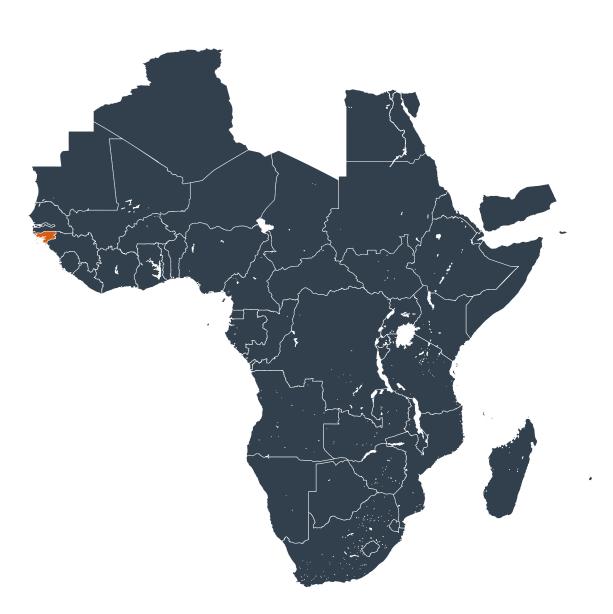

## The Gambia 200 KM

## Guinea-Bissau (2013)

Therapeutic coverage - Total population requiring treatment MDA/PC coverage of Schistosomiasis

Schistosomiasis > MDA/PC coverage > Therapeutic coverage

- Total population requiring treatment

Endemicity unknown

PC not required

PC not delivered - High endemicity

PC not delivered - Low/Moderate endemicity

< 75% coverage

≥75% coverage

No data available

Boundaries, names and designations used here do not imply expression of WHO opinion concerning the legal status of any country, territory or area, or of its authorities, or concerning delimitation of frontiers or boundaries. Dotted / dashed lines represent approximate border lines for which there may not yet be full agreement.

## **Data Source:**

Data provided by health ministries to ESPEN through WHO reporting processes. All reasonable precautions have been taken to verify this information

Copyright 2023 WHO. All rights reserved. Generated 18 September 2023