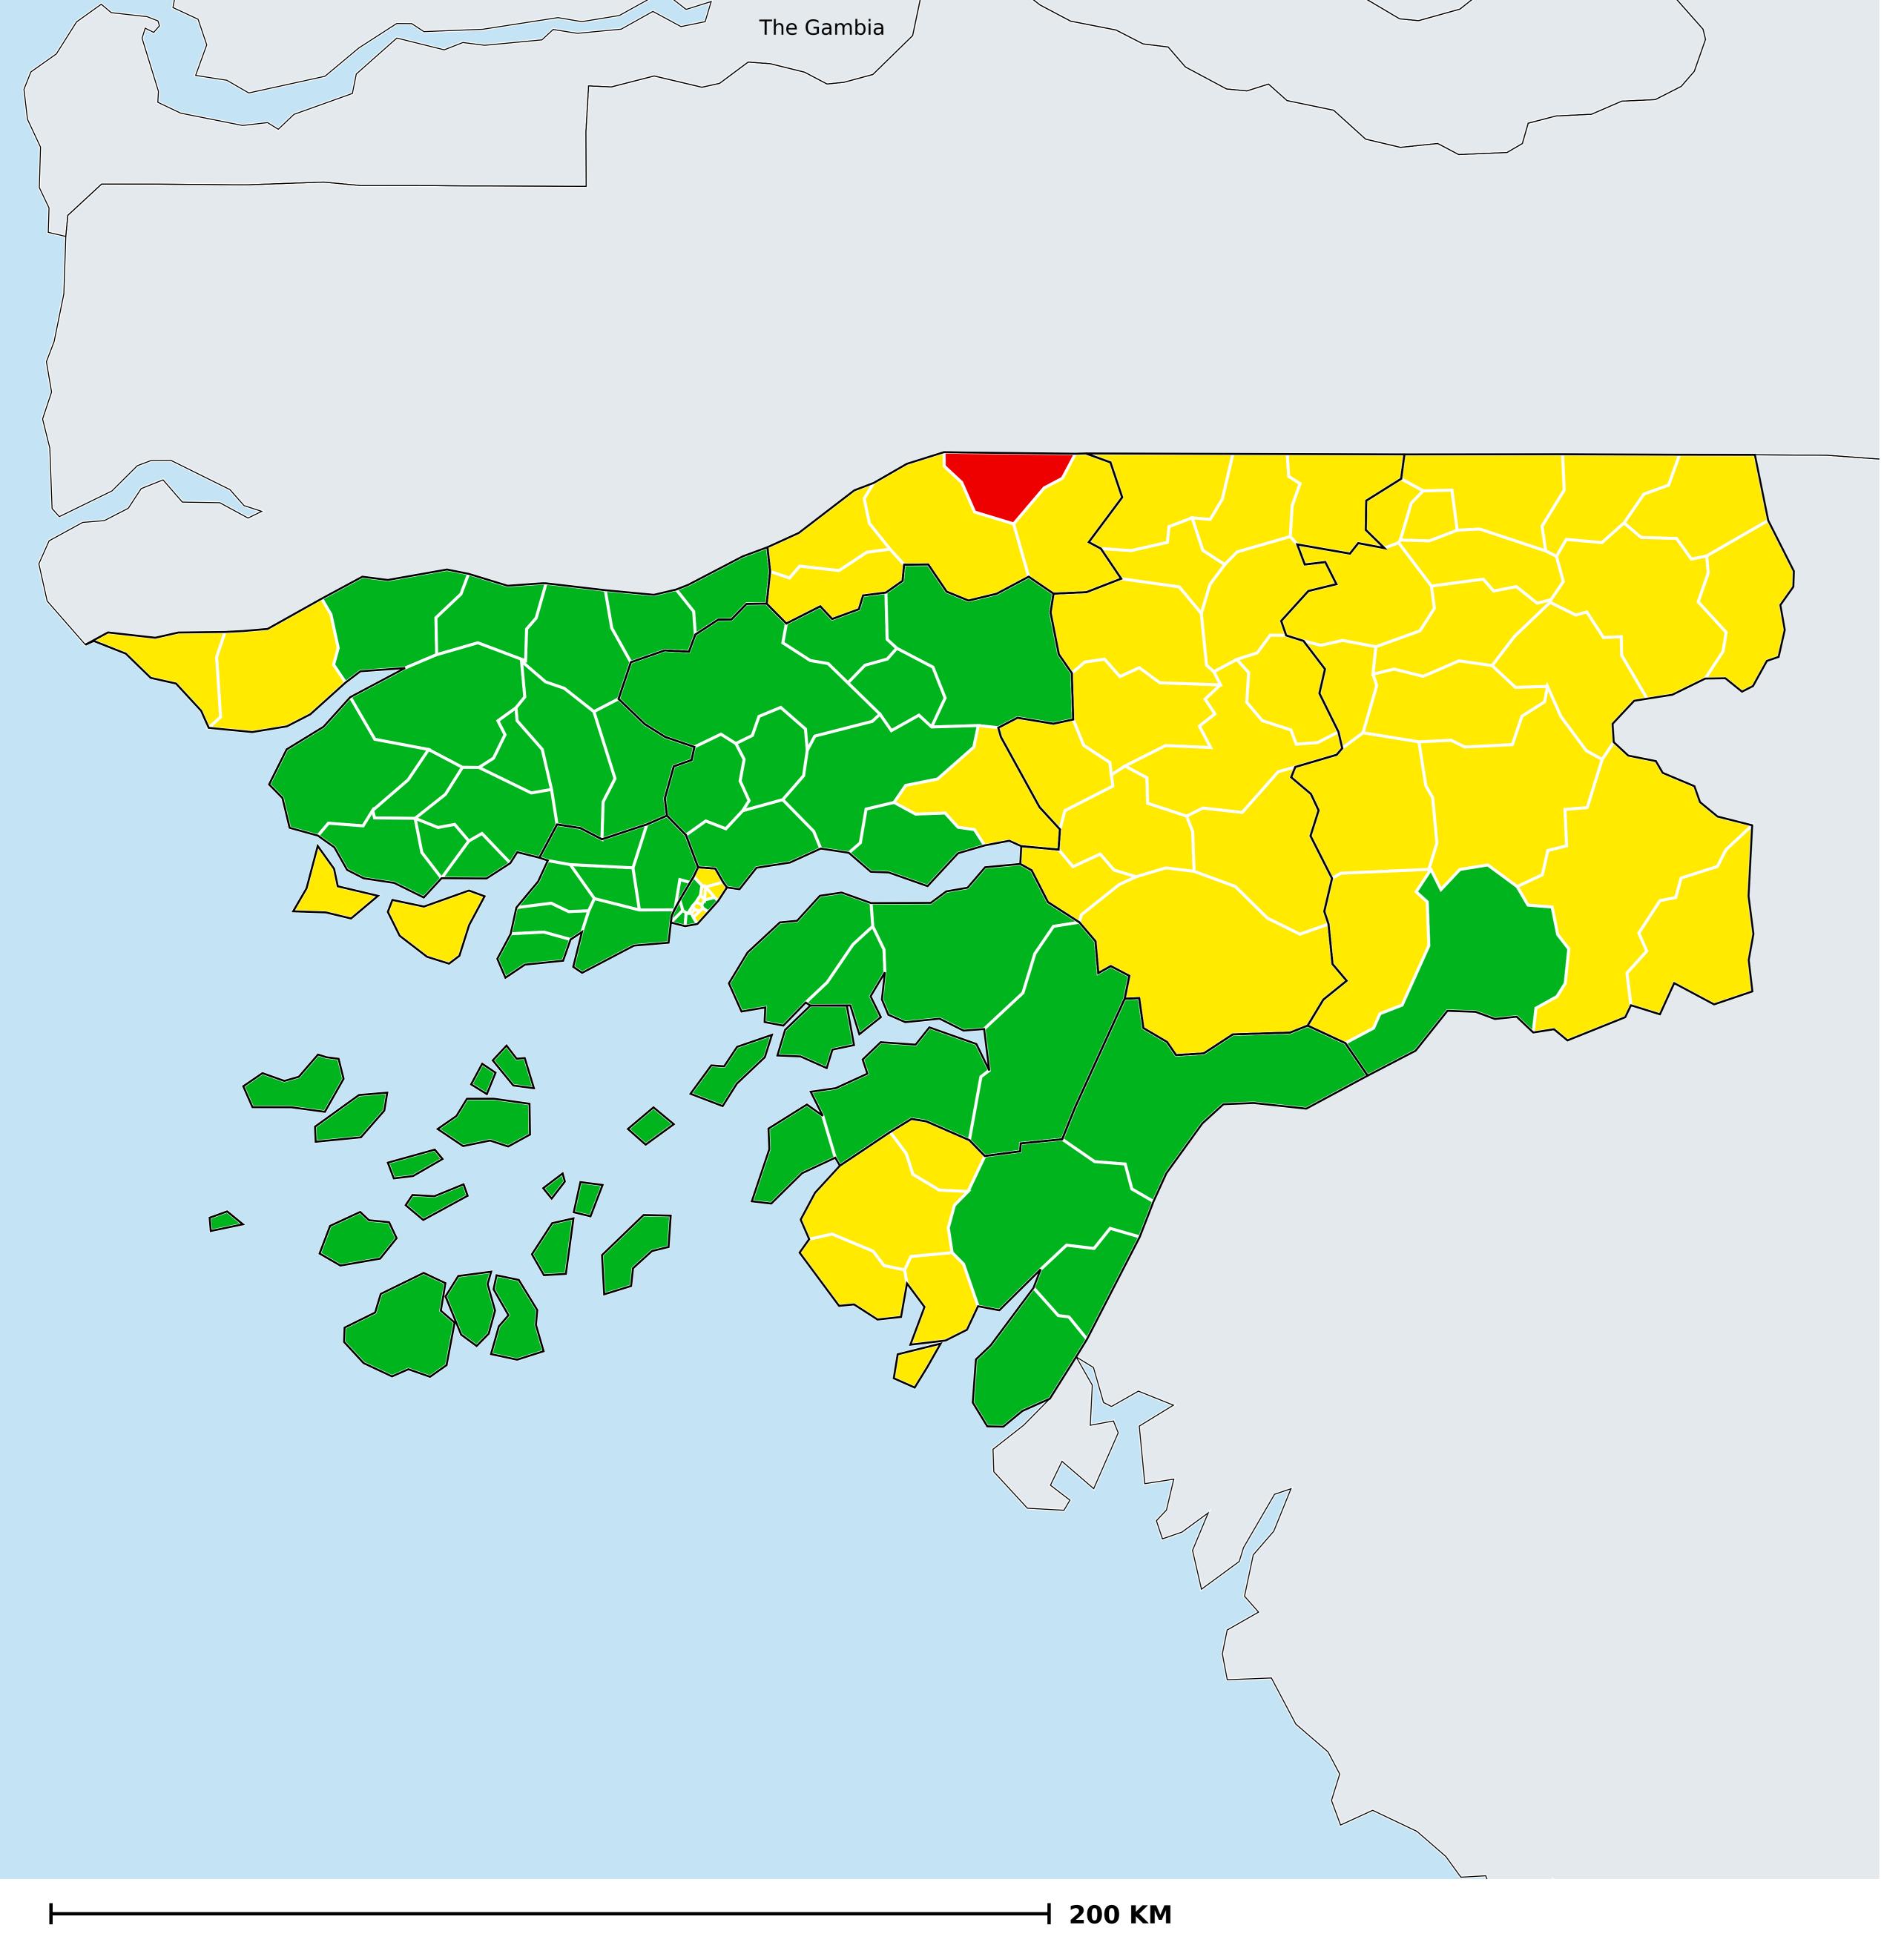

## Guinea-Bissau (2020)

Therapeutic coverage - SAC MDA/PC coverage of Schistosomiasis

Schistosomiasis > MDA/PC coverage > Therapeutic coverage - SAC

Endemicity unknown

PC not required

PC not delivered - High endemicity

PC not delivered - Low/Moderate endemicity

< 75% coverage

≥75% coverage

No data available

Boundaries, names and designations used here do not imply expression of WHO opinion concerning the legal status of any country, territory or area, or of its authorities, or concerning delimitation of frontiers or boundaries. Dotted / dashed lines represent approximate border lines for which there may not yet be full agreement.