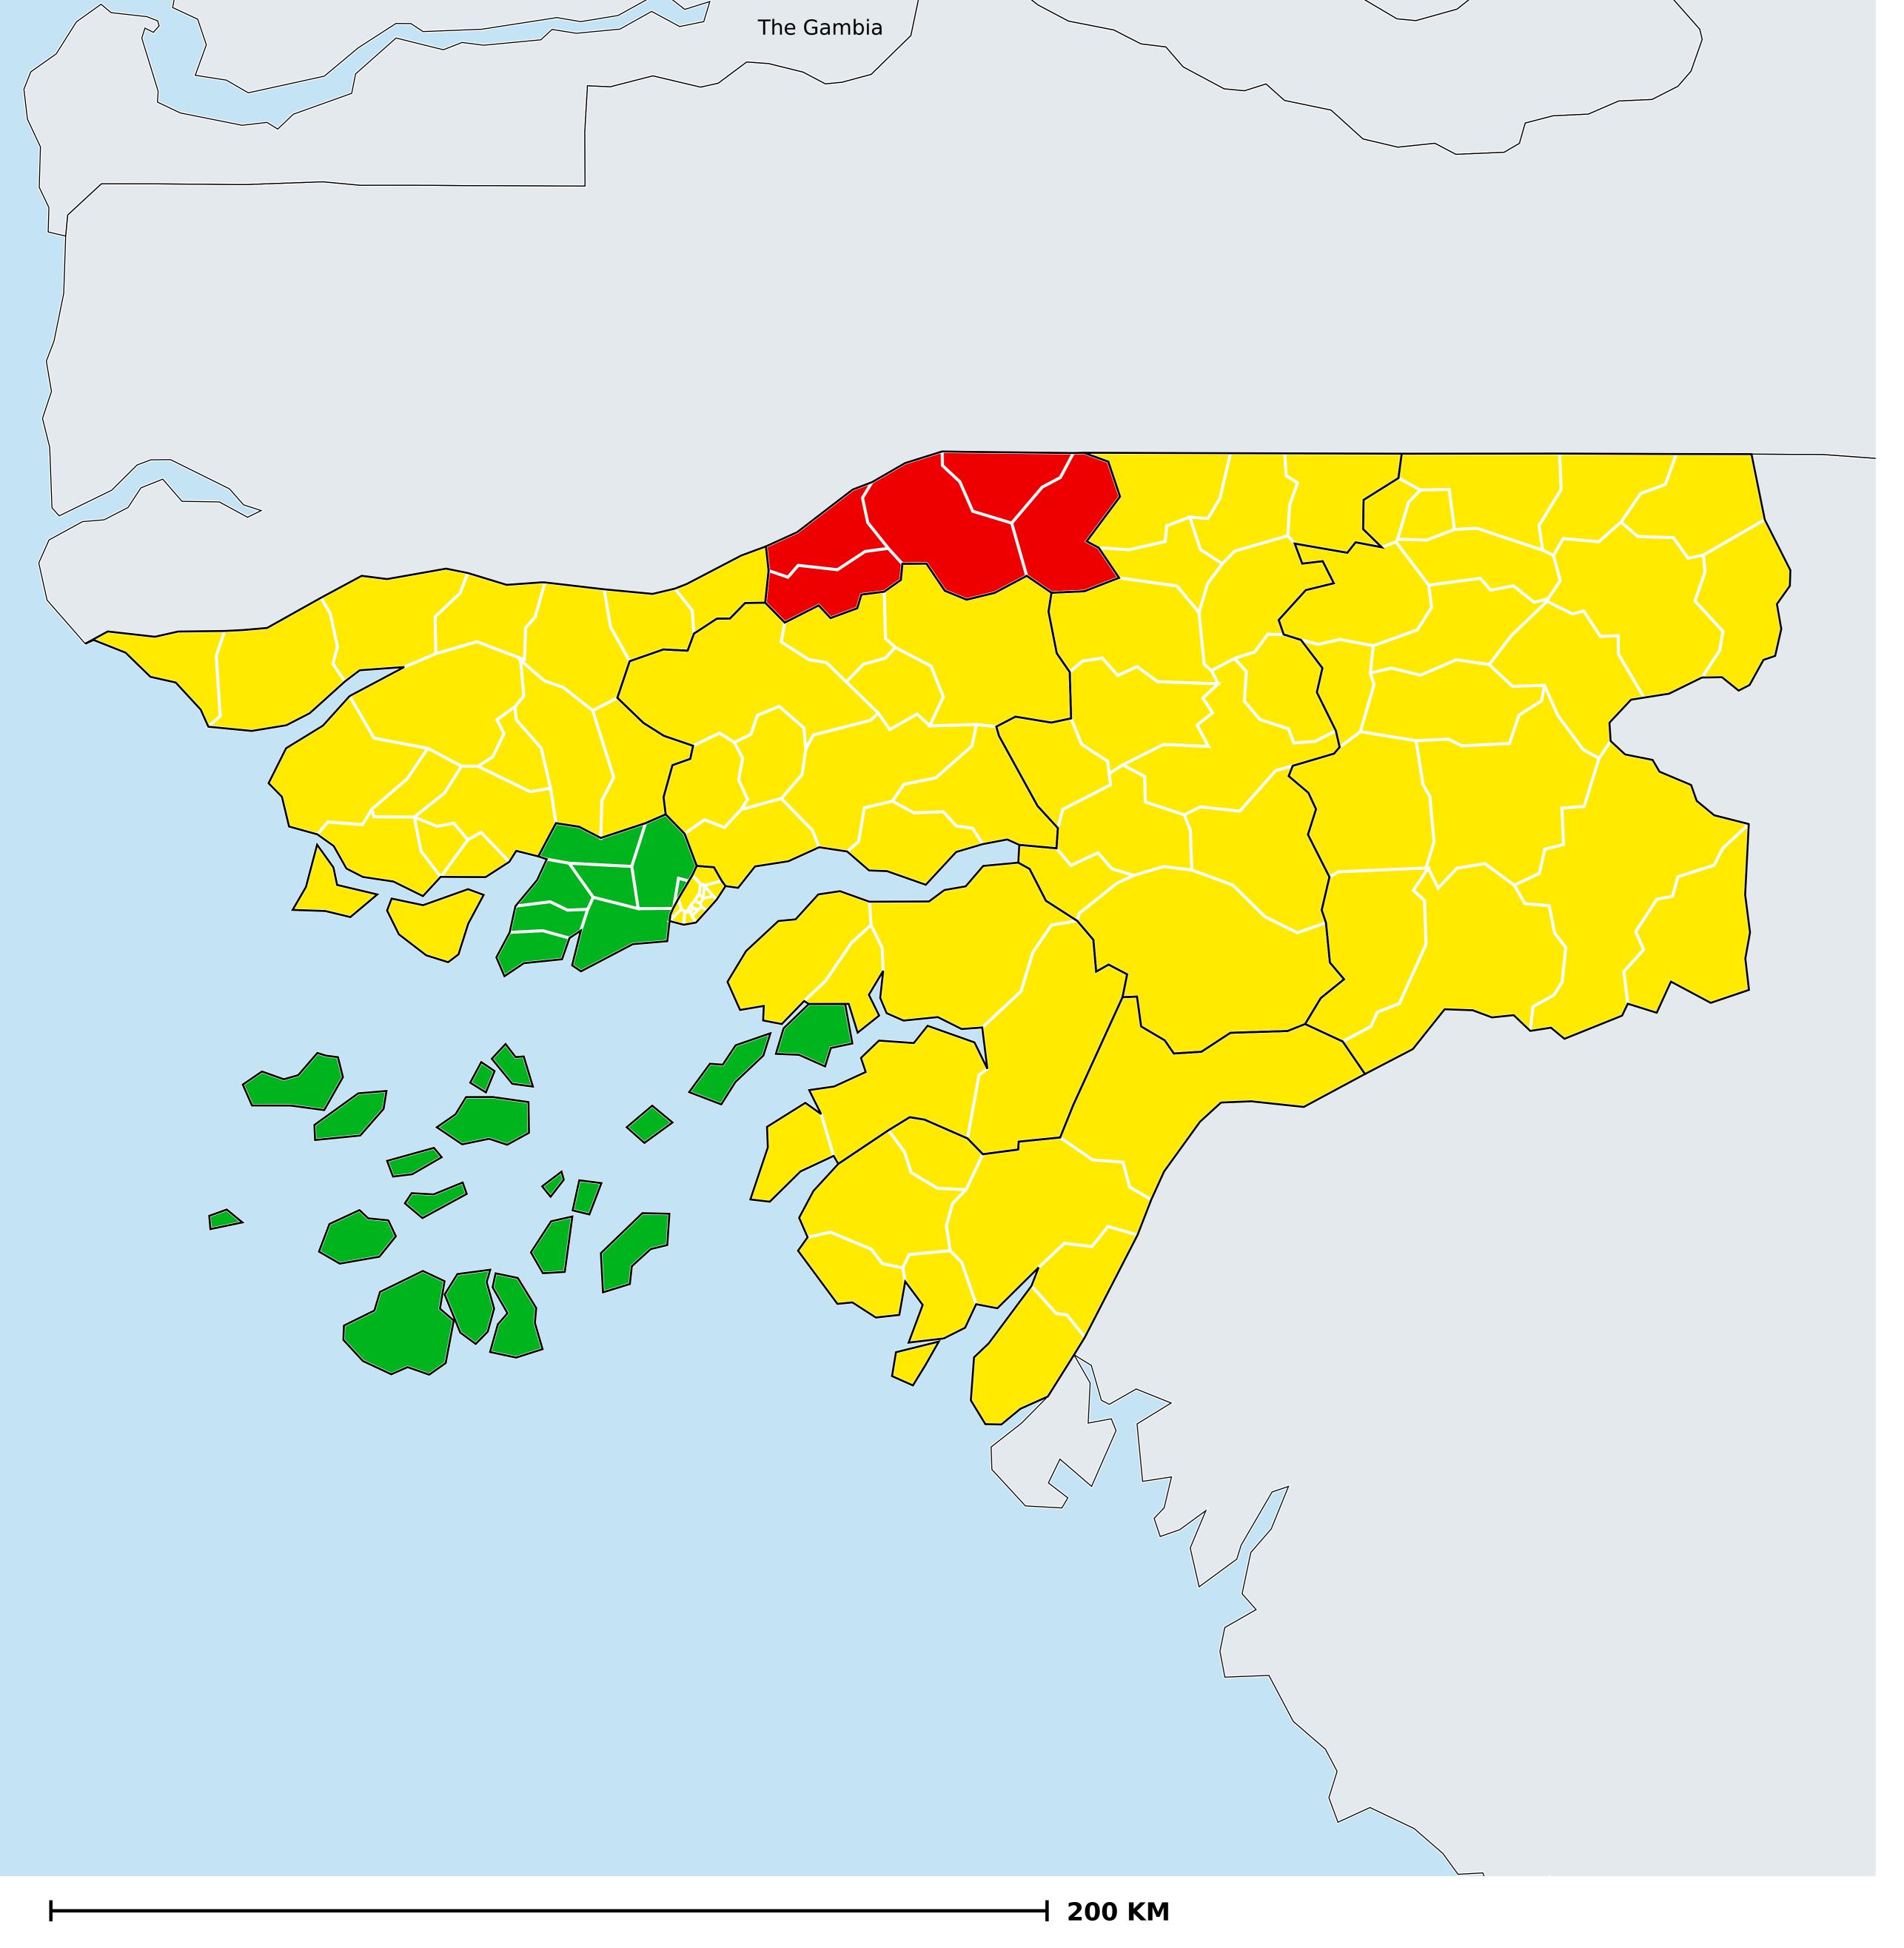

## Guinea-Bissau (2017)

Therapeutic coverage - SAC MDA/PC coverage of Schistosomiasis

Schistosomiasis > MDA/PC coverage > Therapeutic coverage - SAC

Endemicity unknown
PC not required

PC not delivered - High endemicity

PC not delivered - Low/Moderate endemicity

< 75% coverage

≥75% coverage

No data available

Boundaries, names and designations used here do not imply expression of WHO opinion concerning the legal status of any country, territory or area, or of its authorities, or concerning delimitation of frontiers or boundaries. Dotted / dashed lines represent approximate border lines for which there may not yet be full agreement.

## **Data Source:**

Data provided by health ministries to ESPEN through WHO reporting processes. All reasonable precautions have been taken to verify this information

Copyright 2023 WHO. All rights reserved. Generated 18 September 2023