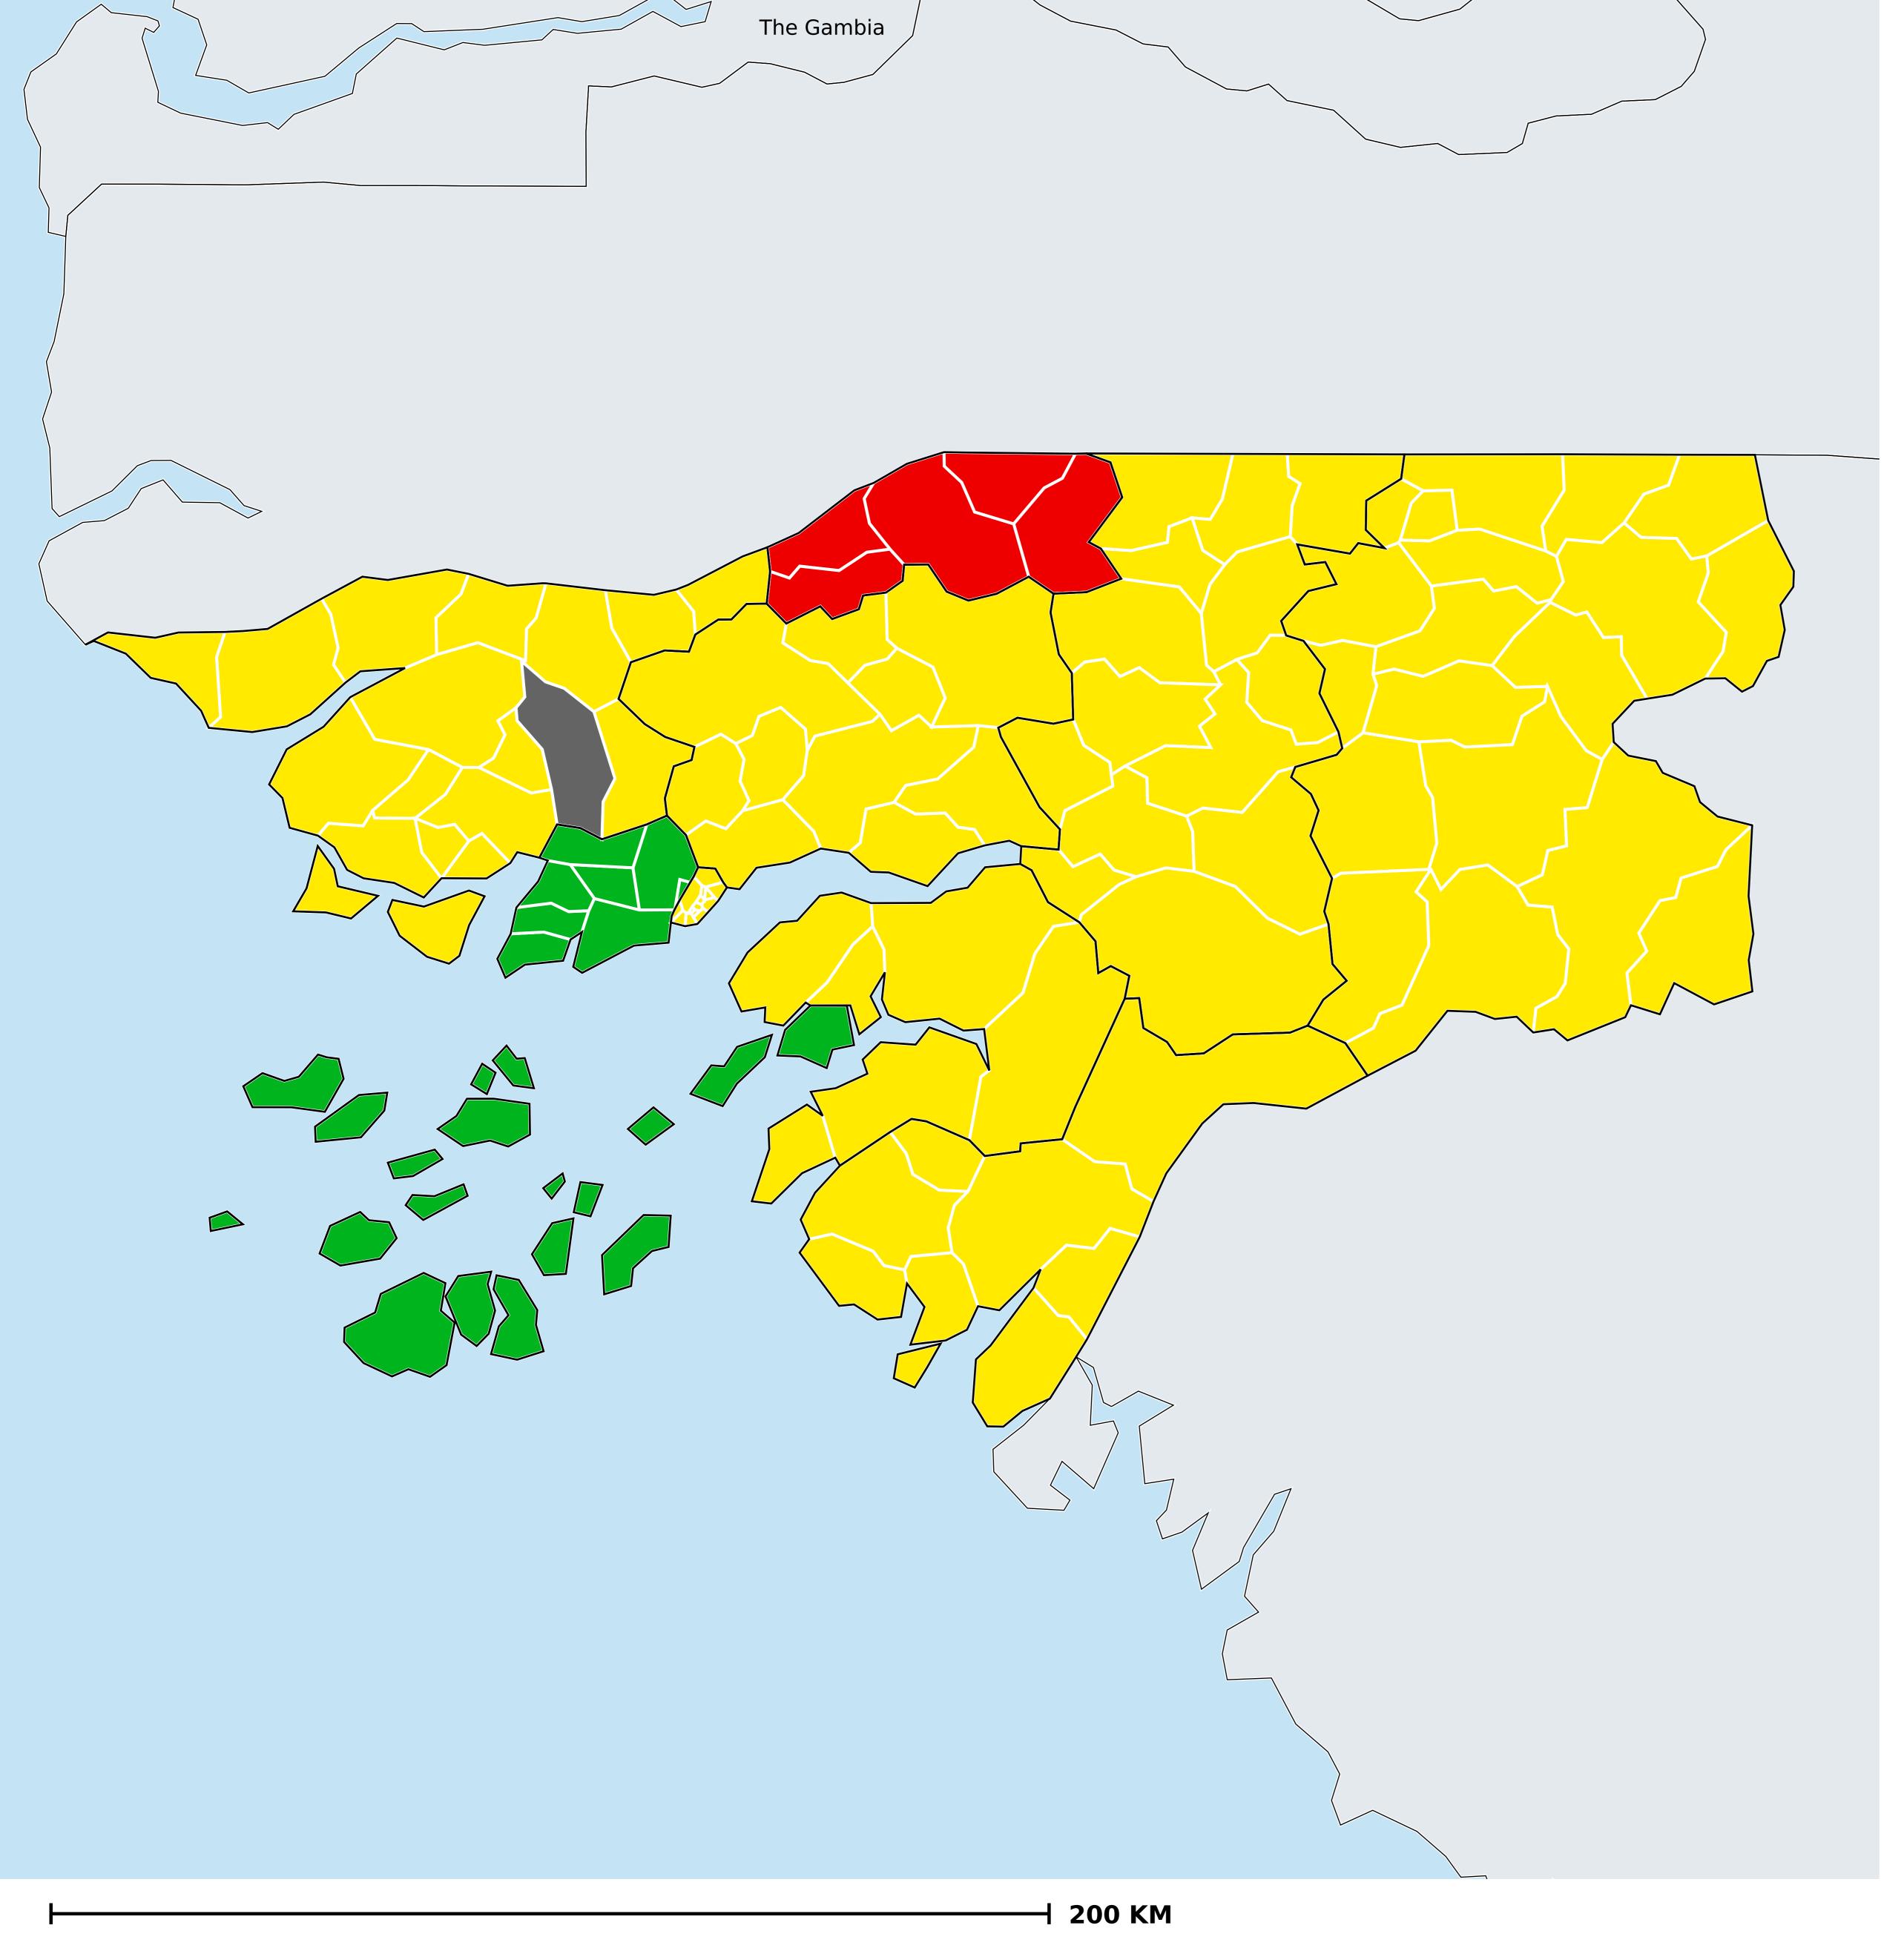

## Guinea-Bissau (2014)

Therapeutic coverage - SAC MDA/PC coverage of Schistosomiasis

Schistosomiasis > MDA/PC coverage > Therapeutic coverage - SAC

Endemicity unknown
PC not required
PC not delivered - High endemicity
PC not delivered - Low/Moderate endemicity
< 75% coverage
≥75% coverage

No data available