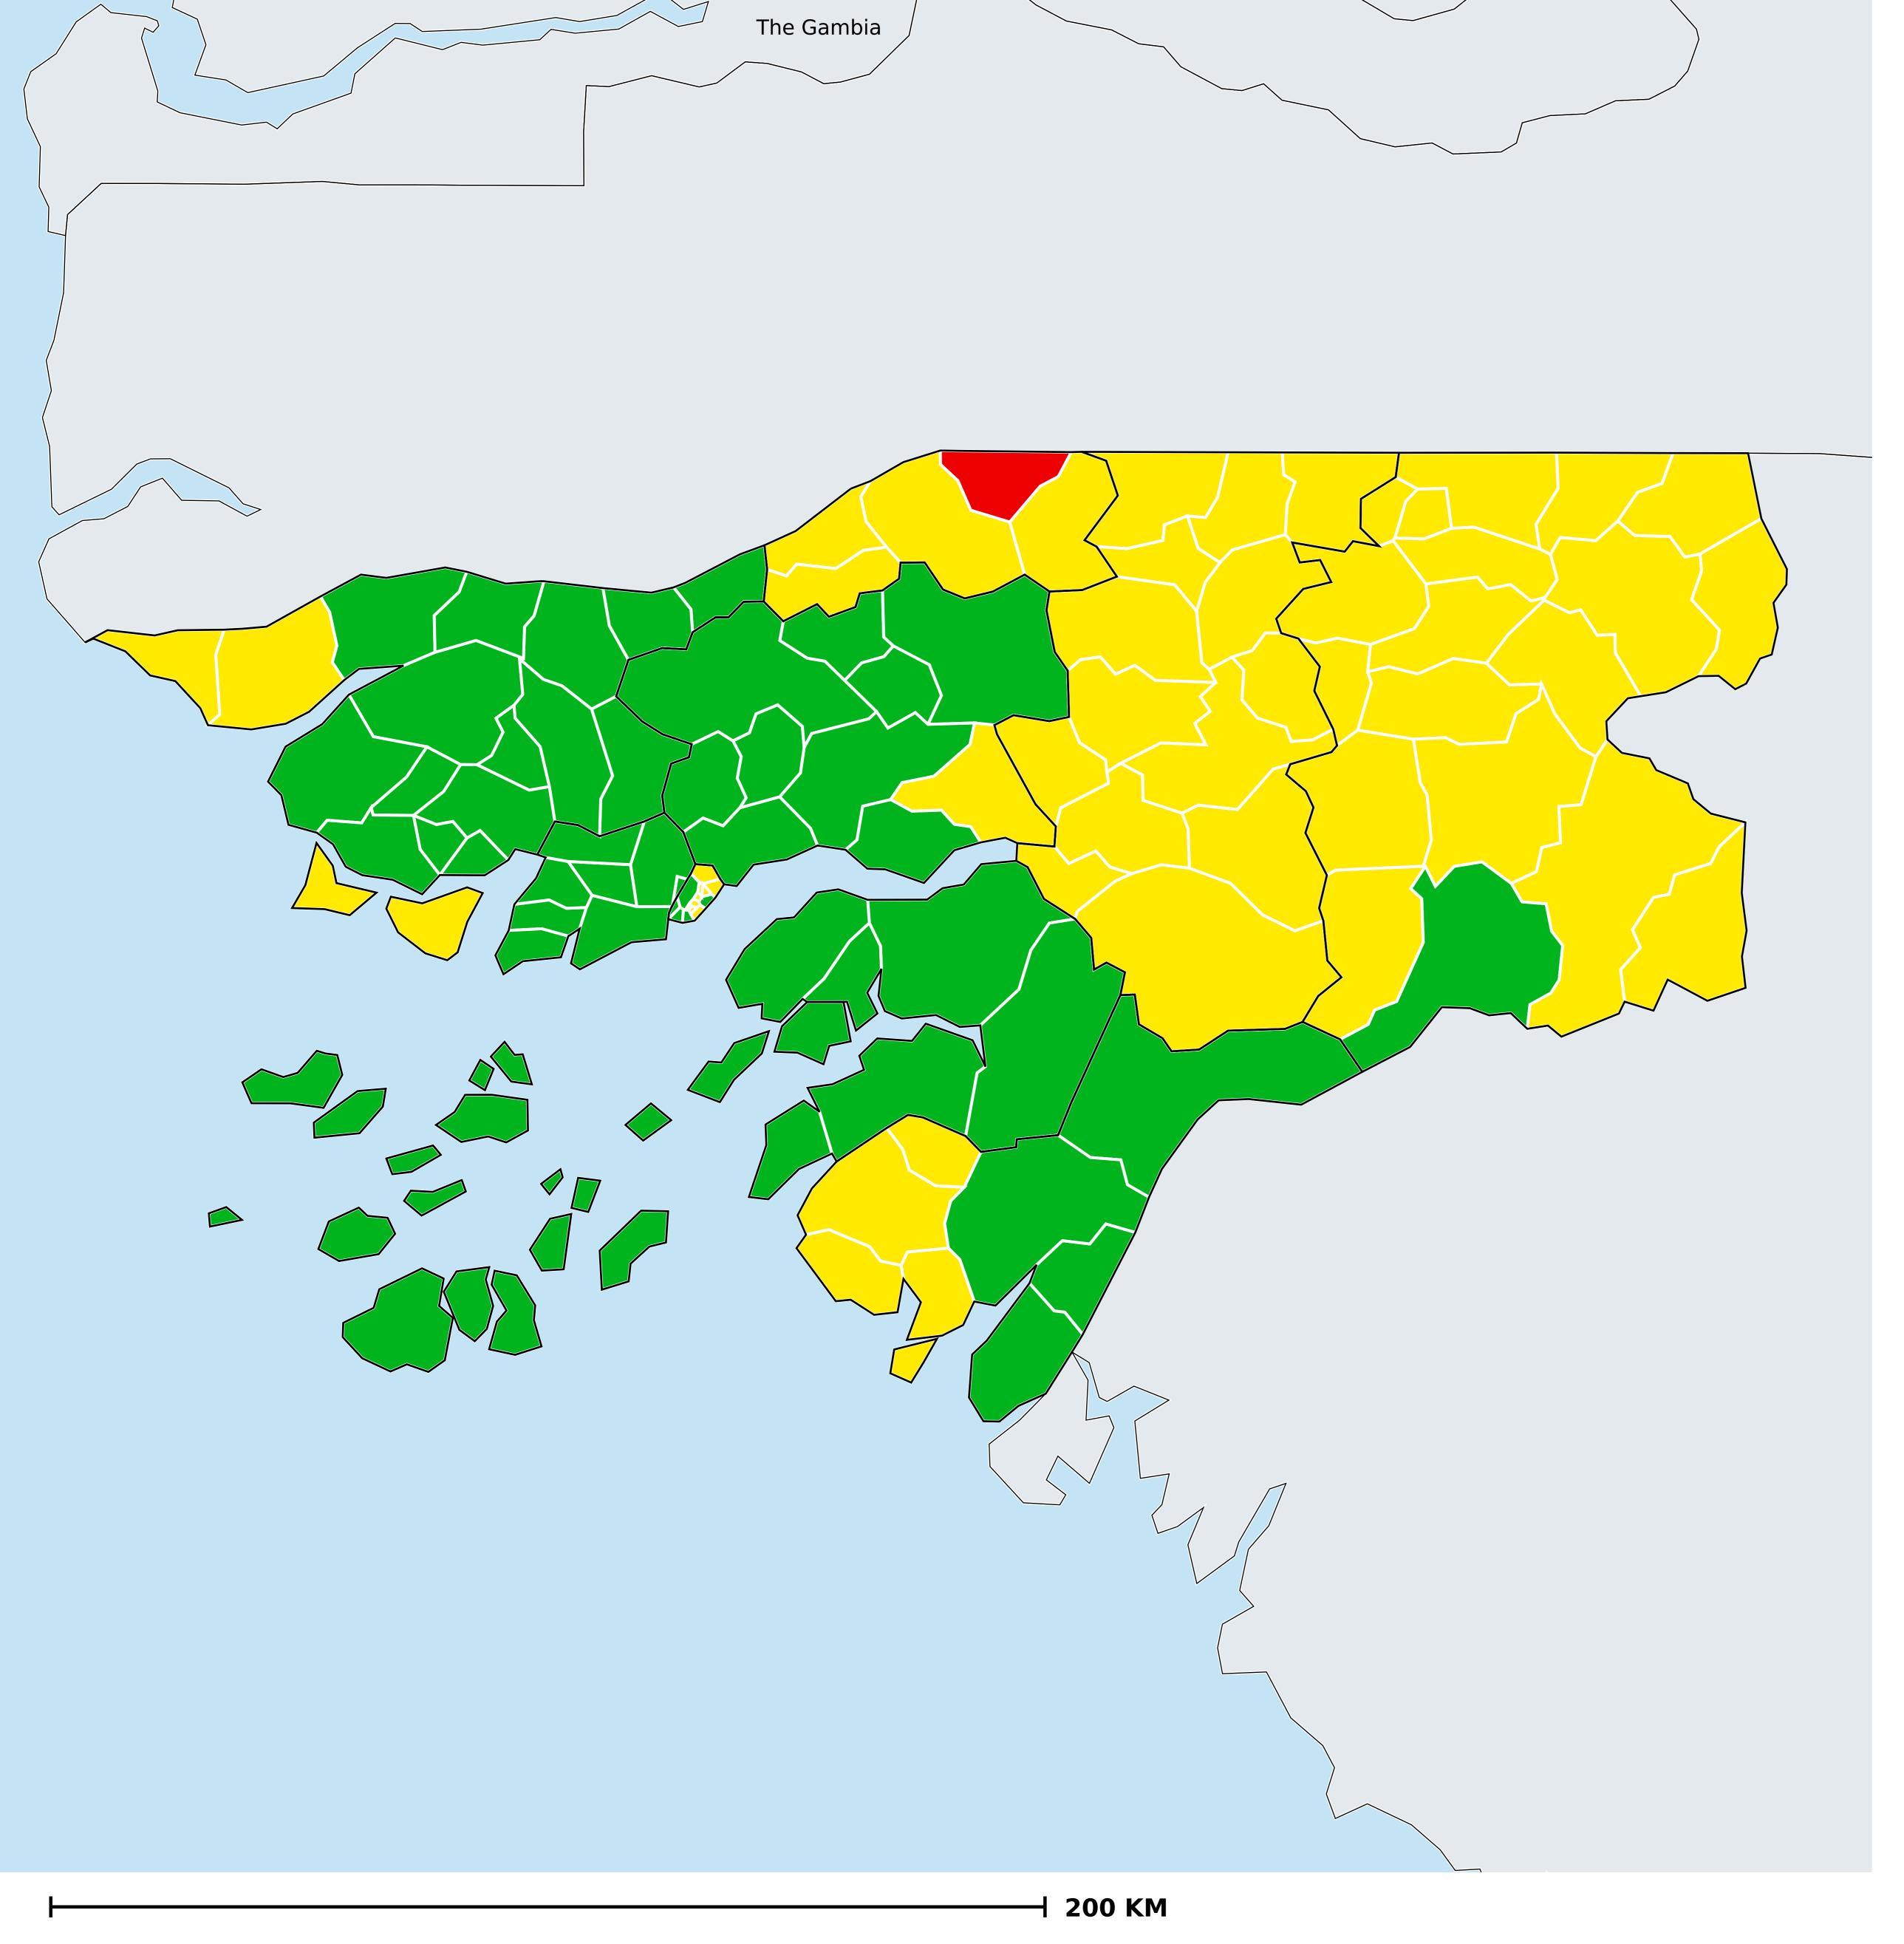

## Guinea-Bissau (2020)

Geographic coverage - Total population requiring treatment MDA/PC coverage of Schistosomiasis

Schistosomiasis > MDA/PC coverage > Geographic coverage - Total population requiring treatment

PC not delivered

PC not delivered - Low/Moderate endemicity

PC not delivered - High endemicity

No data available

Boundaries, names and designations used here do not imply expression of WHO opinion concerning the legal status of any country, territory or area, or of its authorities, or concerning delimitation of frontiers or boundaries. Dotted / dashed lines represent approximate border lines for which there may not yet be full agreement.