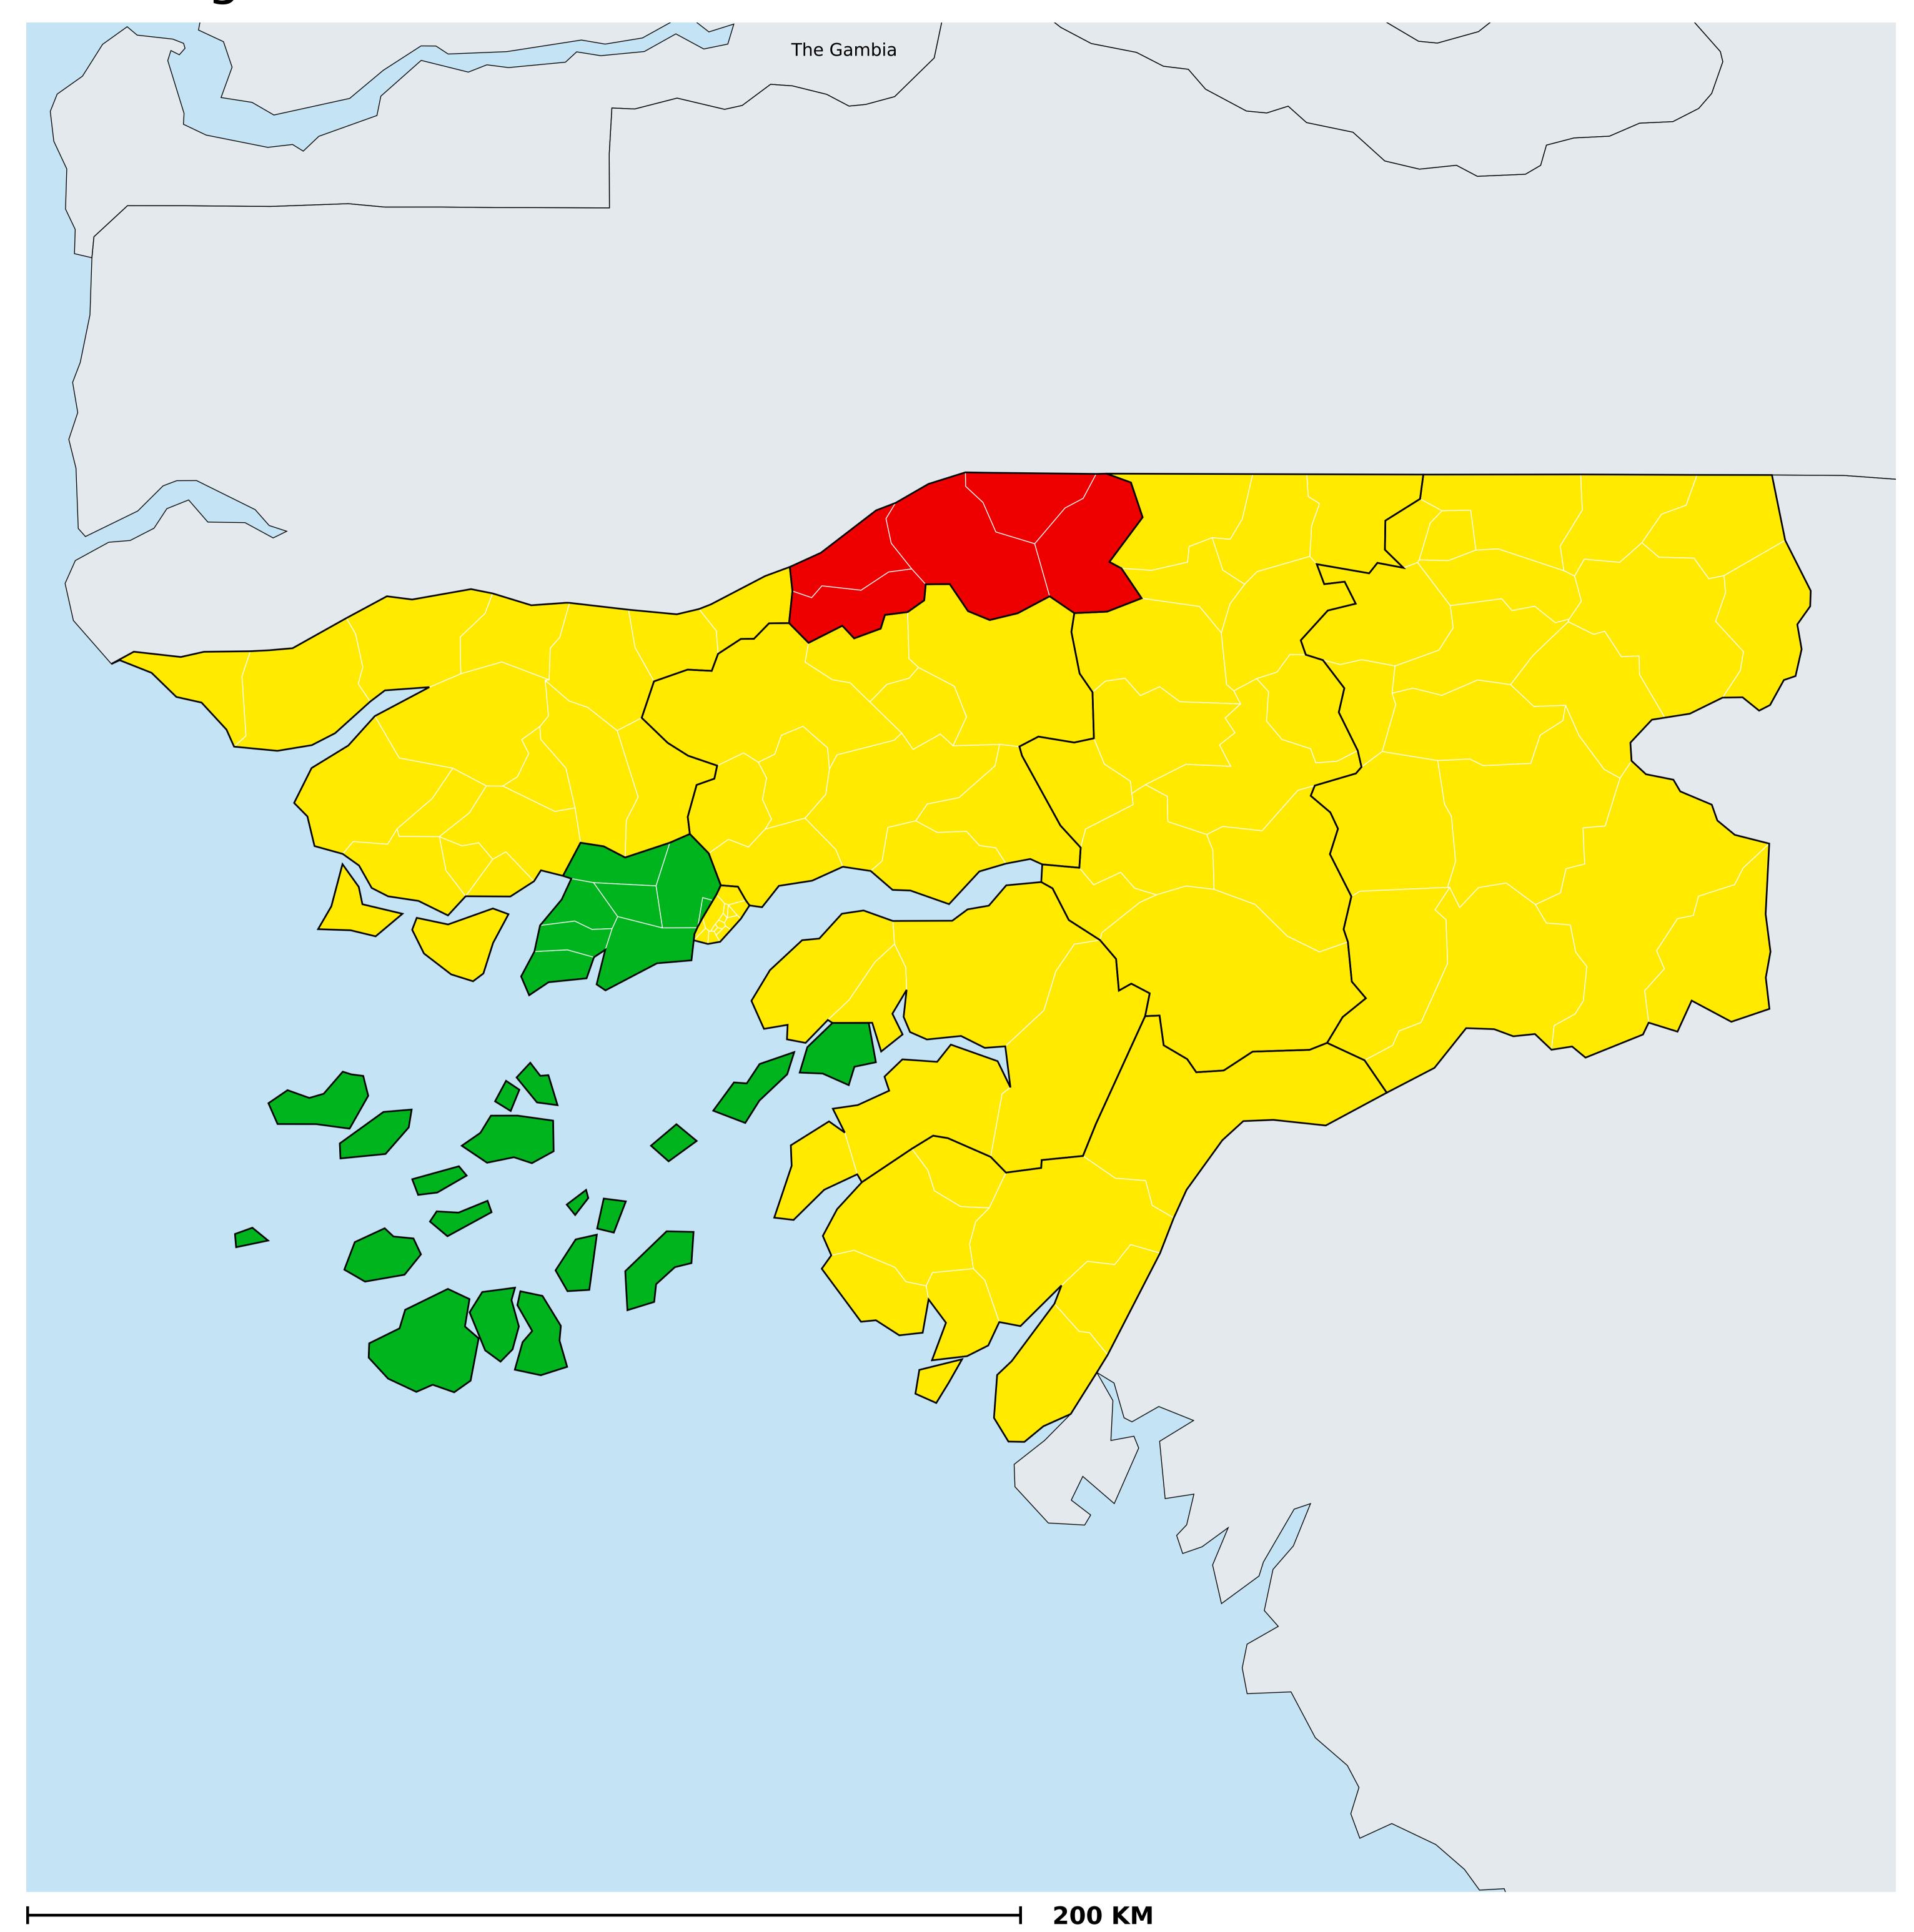

## Guinea-Bissau (2017)

Geographic coverage - Total population requiring treatment MDA/PC coverage of Schistosomiasis

Boundaries, names and designations used here do not imply expression of WHO opinion concerning the legal status of any country, territory or area, or of its authorities, or concerning delimitation of frontiers or boundaries. Dotted / dashed lines represent approximate border lines for which there may not yet be full agreement.

Schistosomiasis > MDA/PC coverage > Geographic coverage - Total population requiring treatment

Endemicity unknown
PC not required
PC delivered
PC not delivered - Low/Moderate endemicity
PC not delivered - High endemicity
No data available