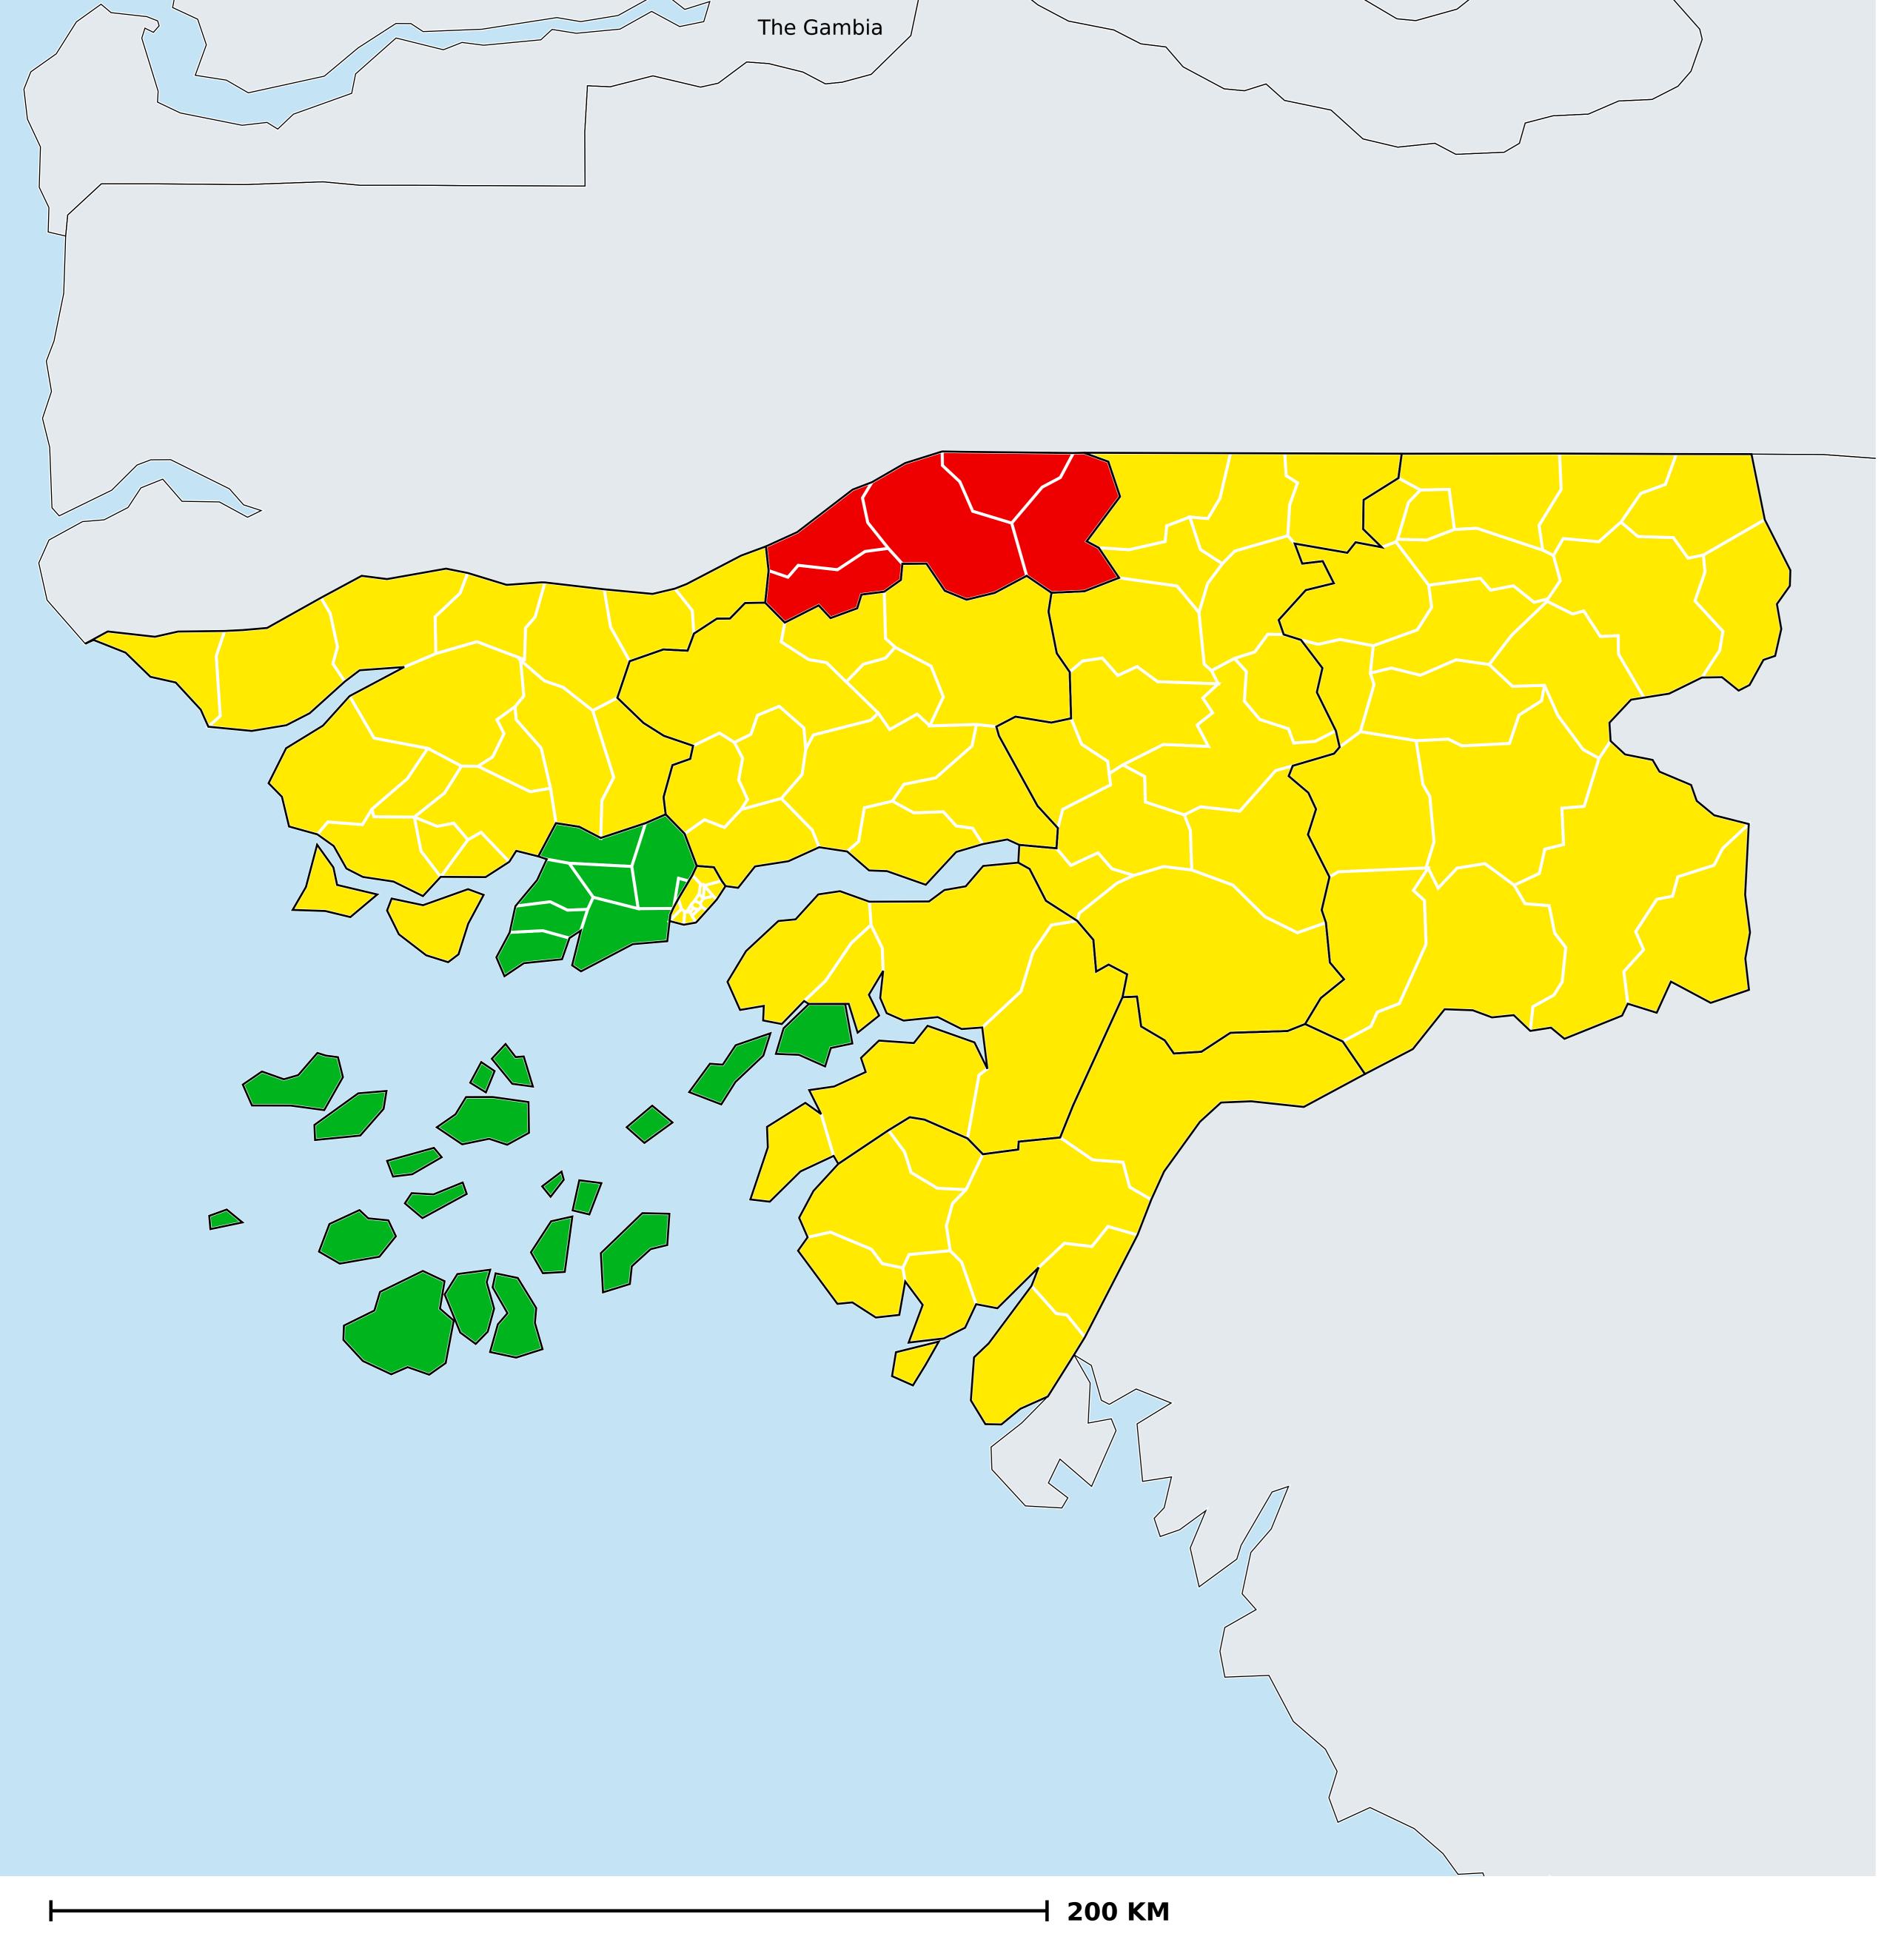

## Guinea-Bissau (2017)

Geographic coverage - Total population requiring treatment MDA/PC coverage of Schistosomiasis

Schistosomiasis > MDA/PC coverage > Geographic coverage - Total population requiring treatment

PC not required

PC not red

PC delivered

PC not delivered - Low/Moderate endemicity

PC not delivered - High endemicity
No data available

Boundaries, names and designations used here do not imply expression of WHO opinion concerning the legal status of any country, territory or area, or of its authorities, or concerning delimitation of frontiers or boundaries. Dotted / dashed lines represent approximate border lines for which there may not yet be full agreement.