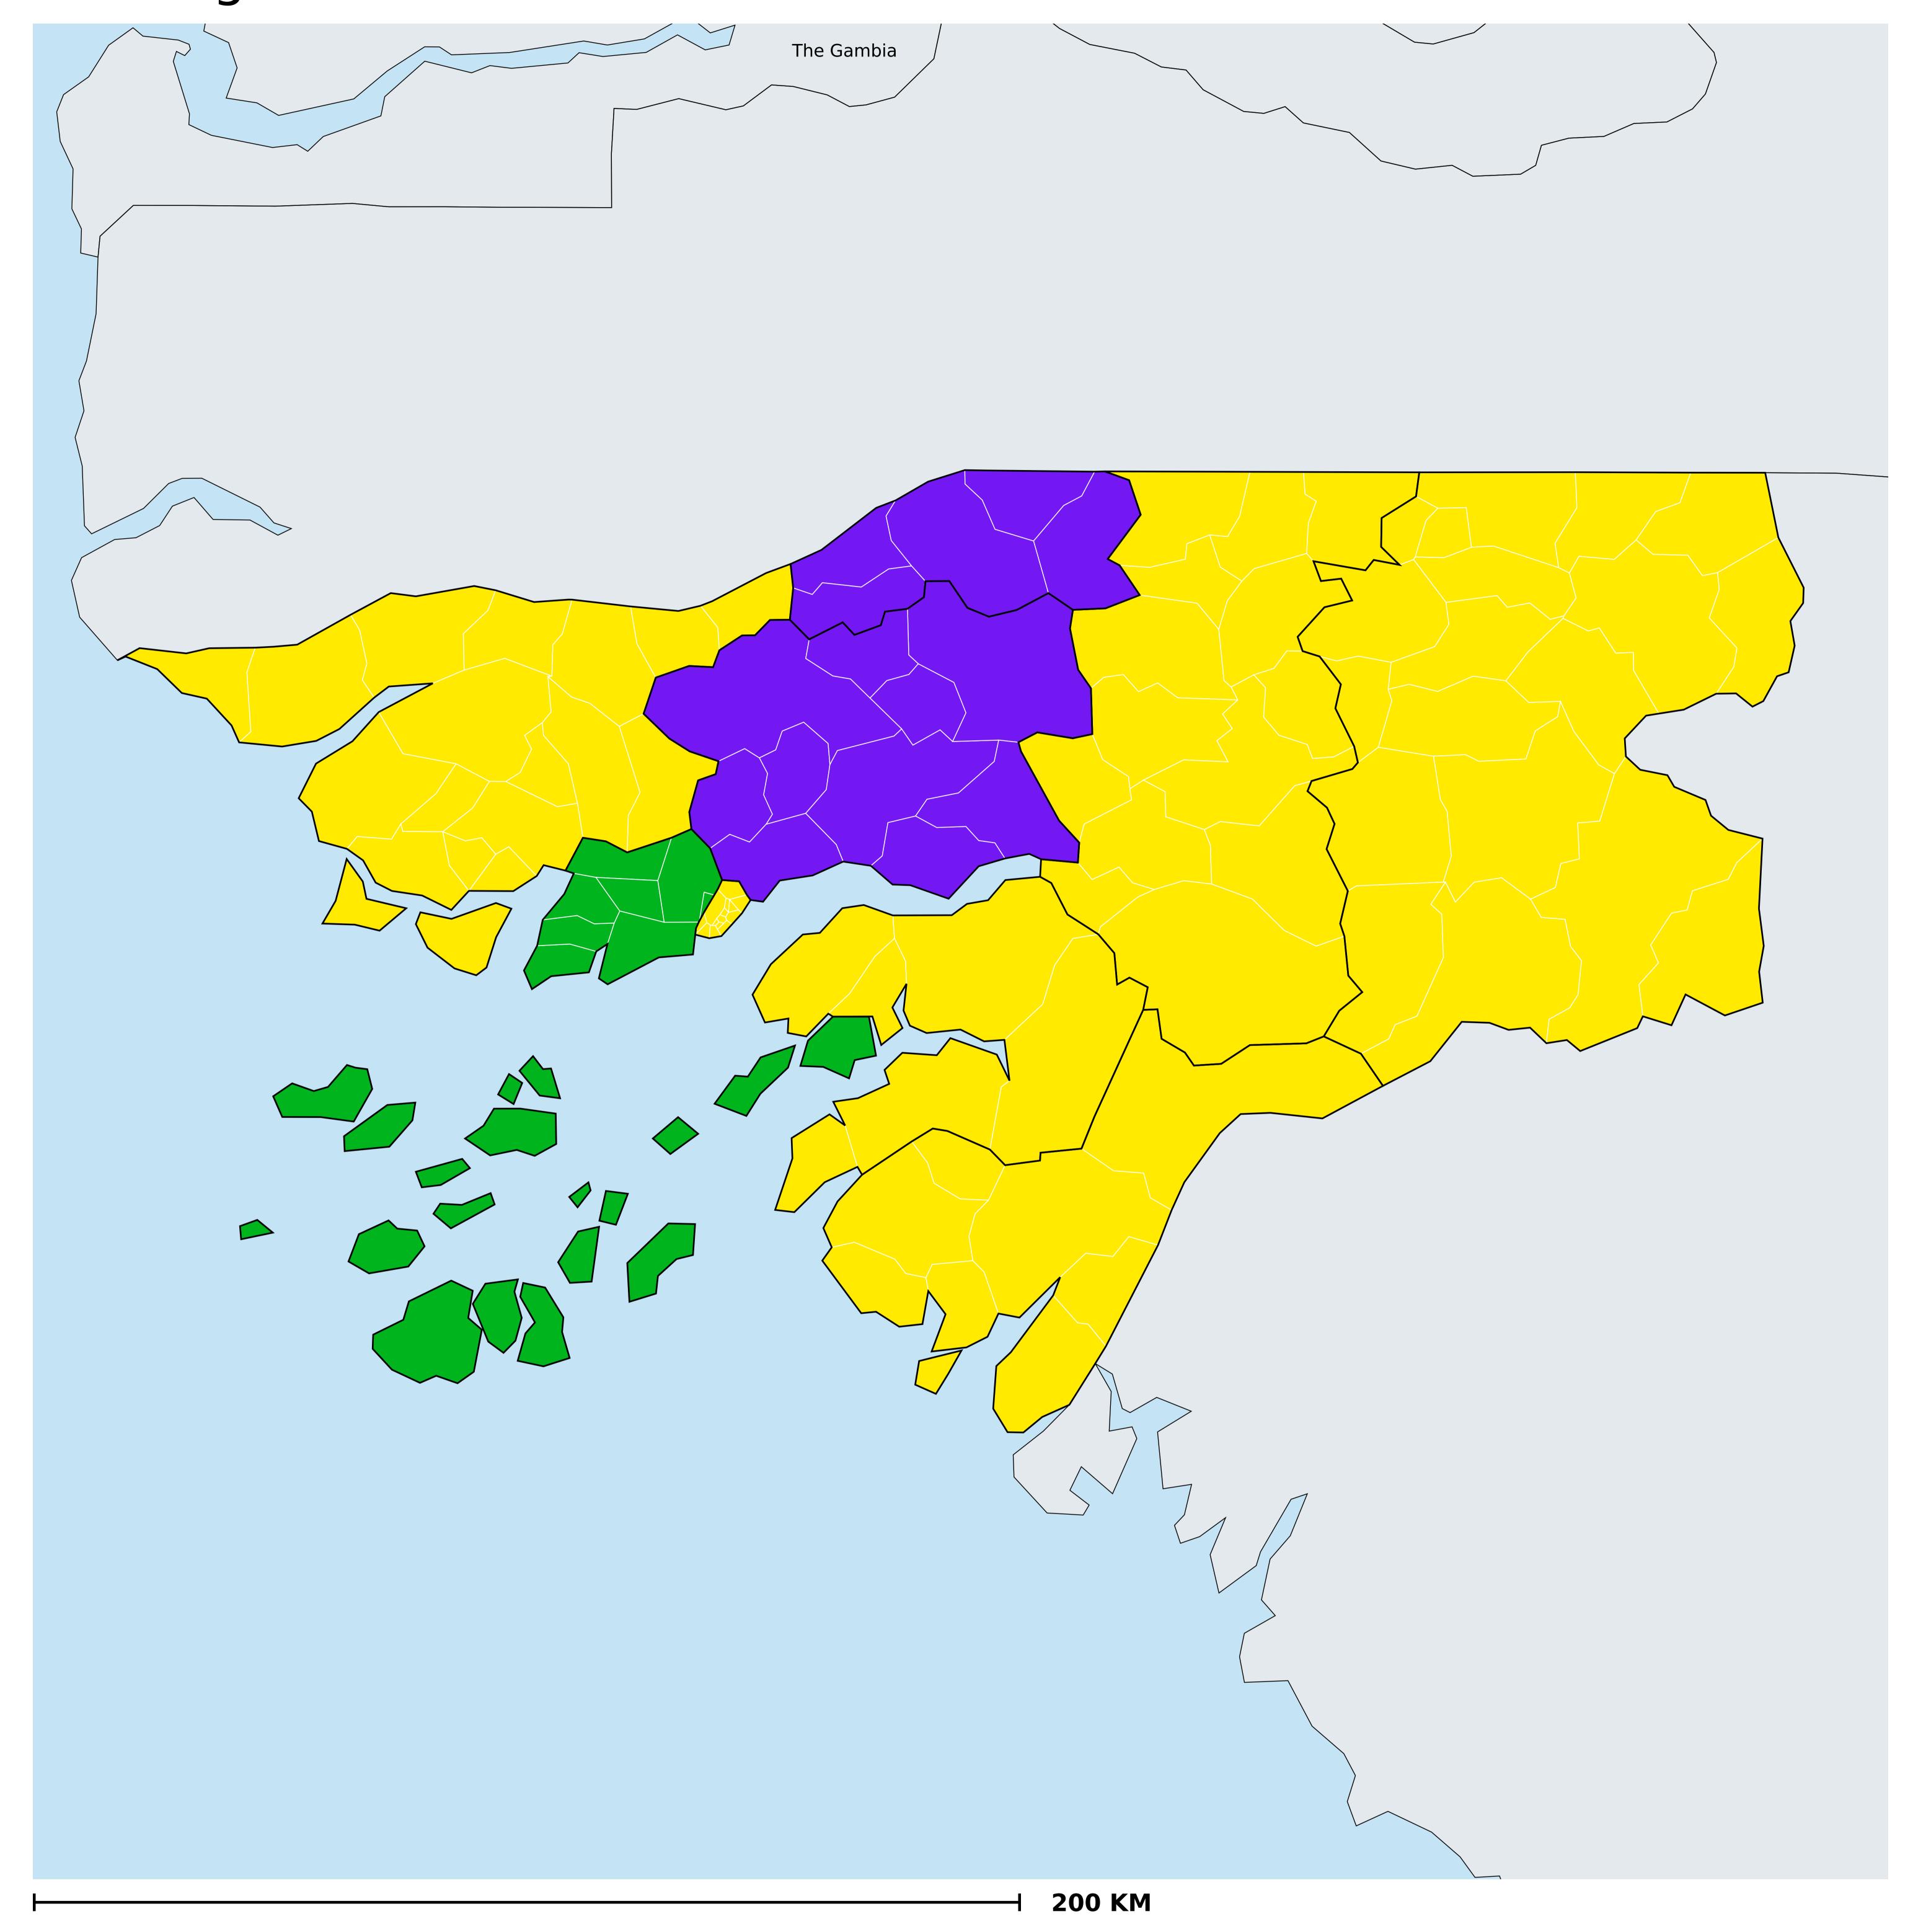

## Guinea-Bissau (2015)

Geographic coverage - Total population requiring treatment MDA/PC coverage of Schistosomiasis

Boundaries, names and designations used here do not imply expression of WHO opinion concerning the legal status of any country, territory or area, or of its authorities, or concerning delimitation of frontiers or boundaries. Dotted / dashed lines represent approximate border lines for which there may not yet be full agreement.

Schistosomiasis > MDA/PC coverage > Geographic coverage - Total population requiring treatment

Endemicity unknown
PC not required
PC delivered
PC not delivered - Low/Moderate endemicity
PC not delivered - High endemicity
No data available