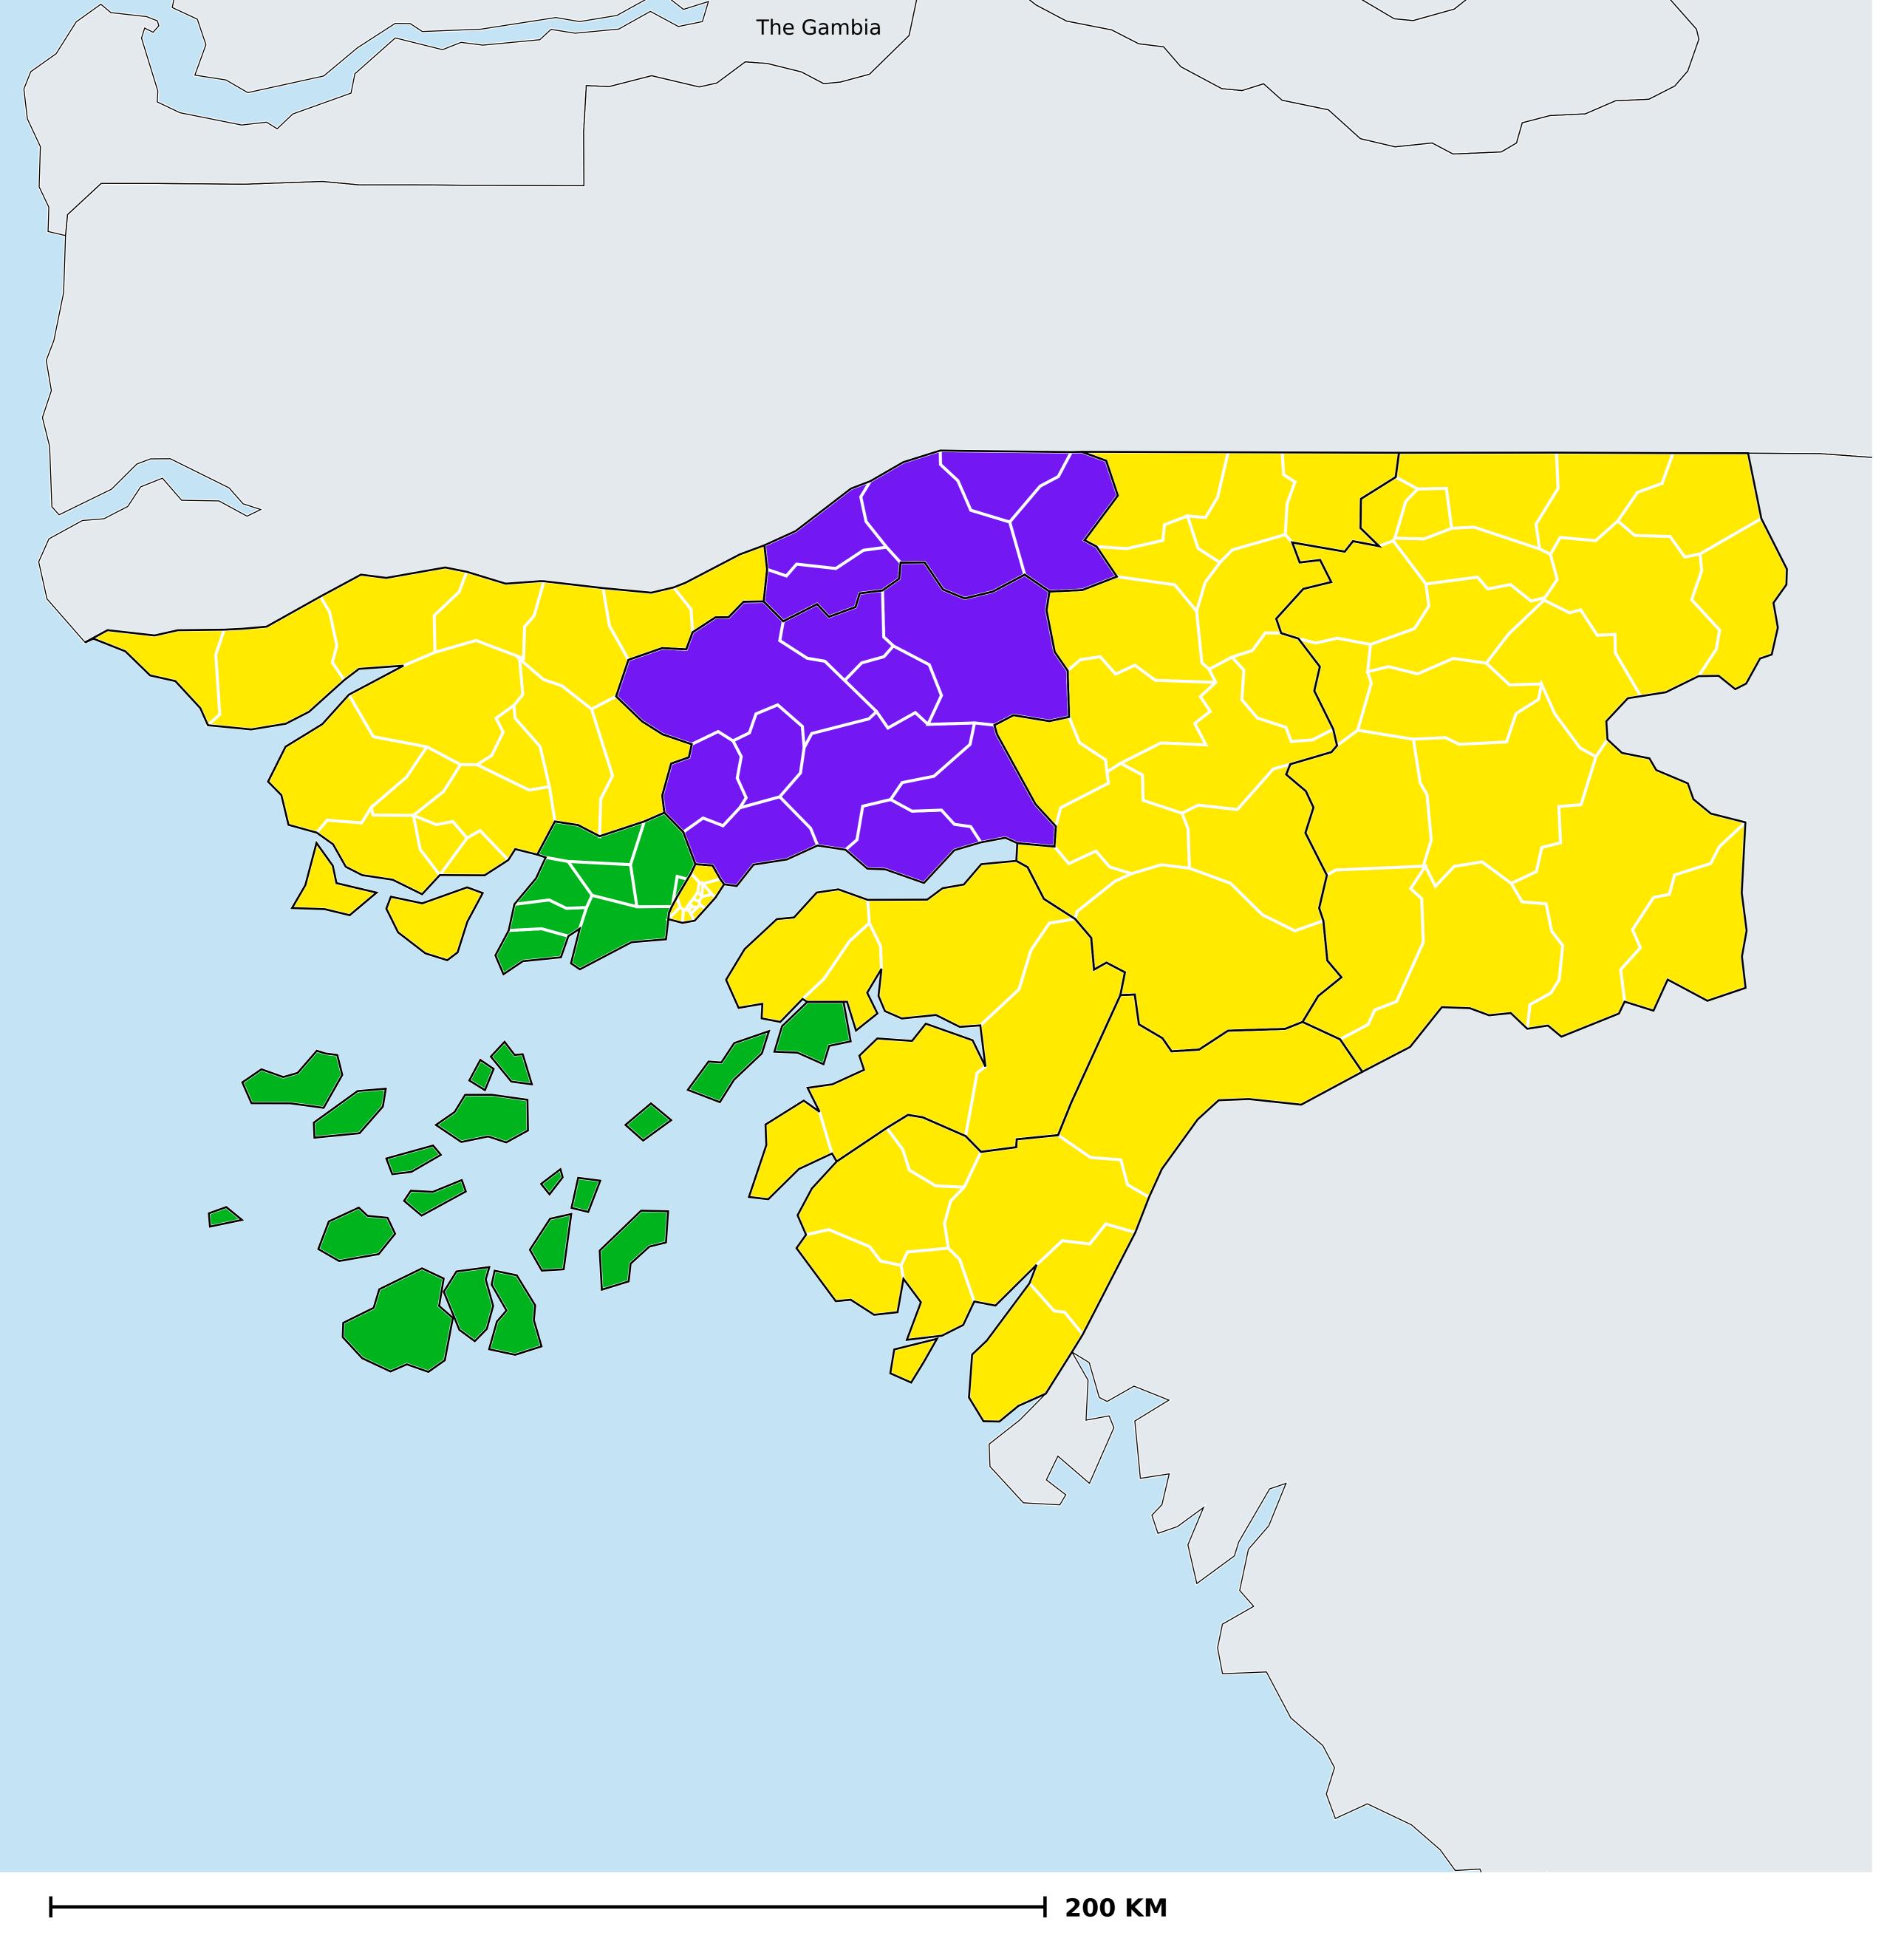

## Guinea-Bissau (2015)

Geographic coverage - Total population requiring treatment MDA/PC coverage of Schistosomiasis

Schistosomiasis > MDA/PC coverage > Geographic coverage - Total population requiring treatment

PC not delivered - Low/Modera

PC not delivered - Low/Moderate endemicity

PC not delivered - High endemicity
No data available

Boundaries, names and designations used here do not imply expression of WHO opinion concerning the legal status of any country, territory or area, or of its authorities, or concerning delimitation of frontiers or boundaries. Dotted / dashed lines represent approximate border lines for which there may not yet be full agreement.