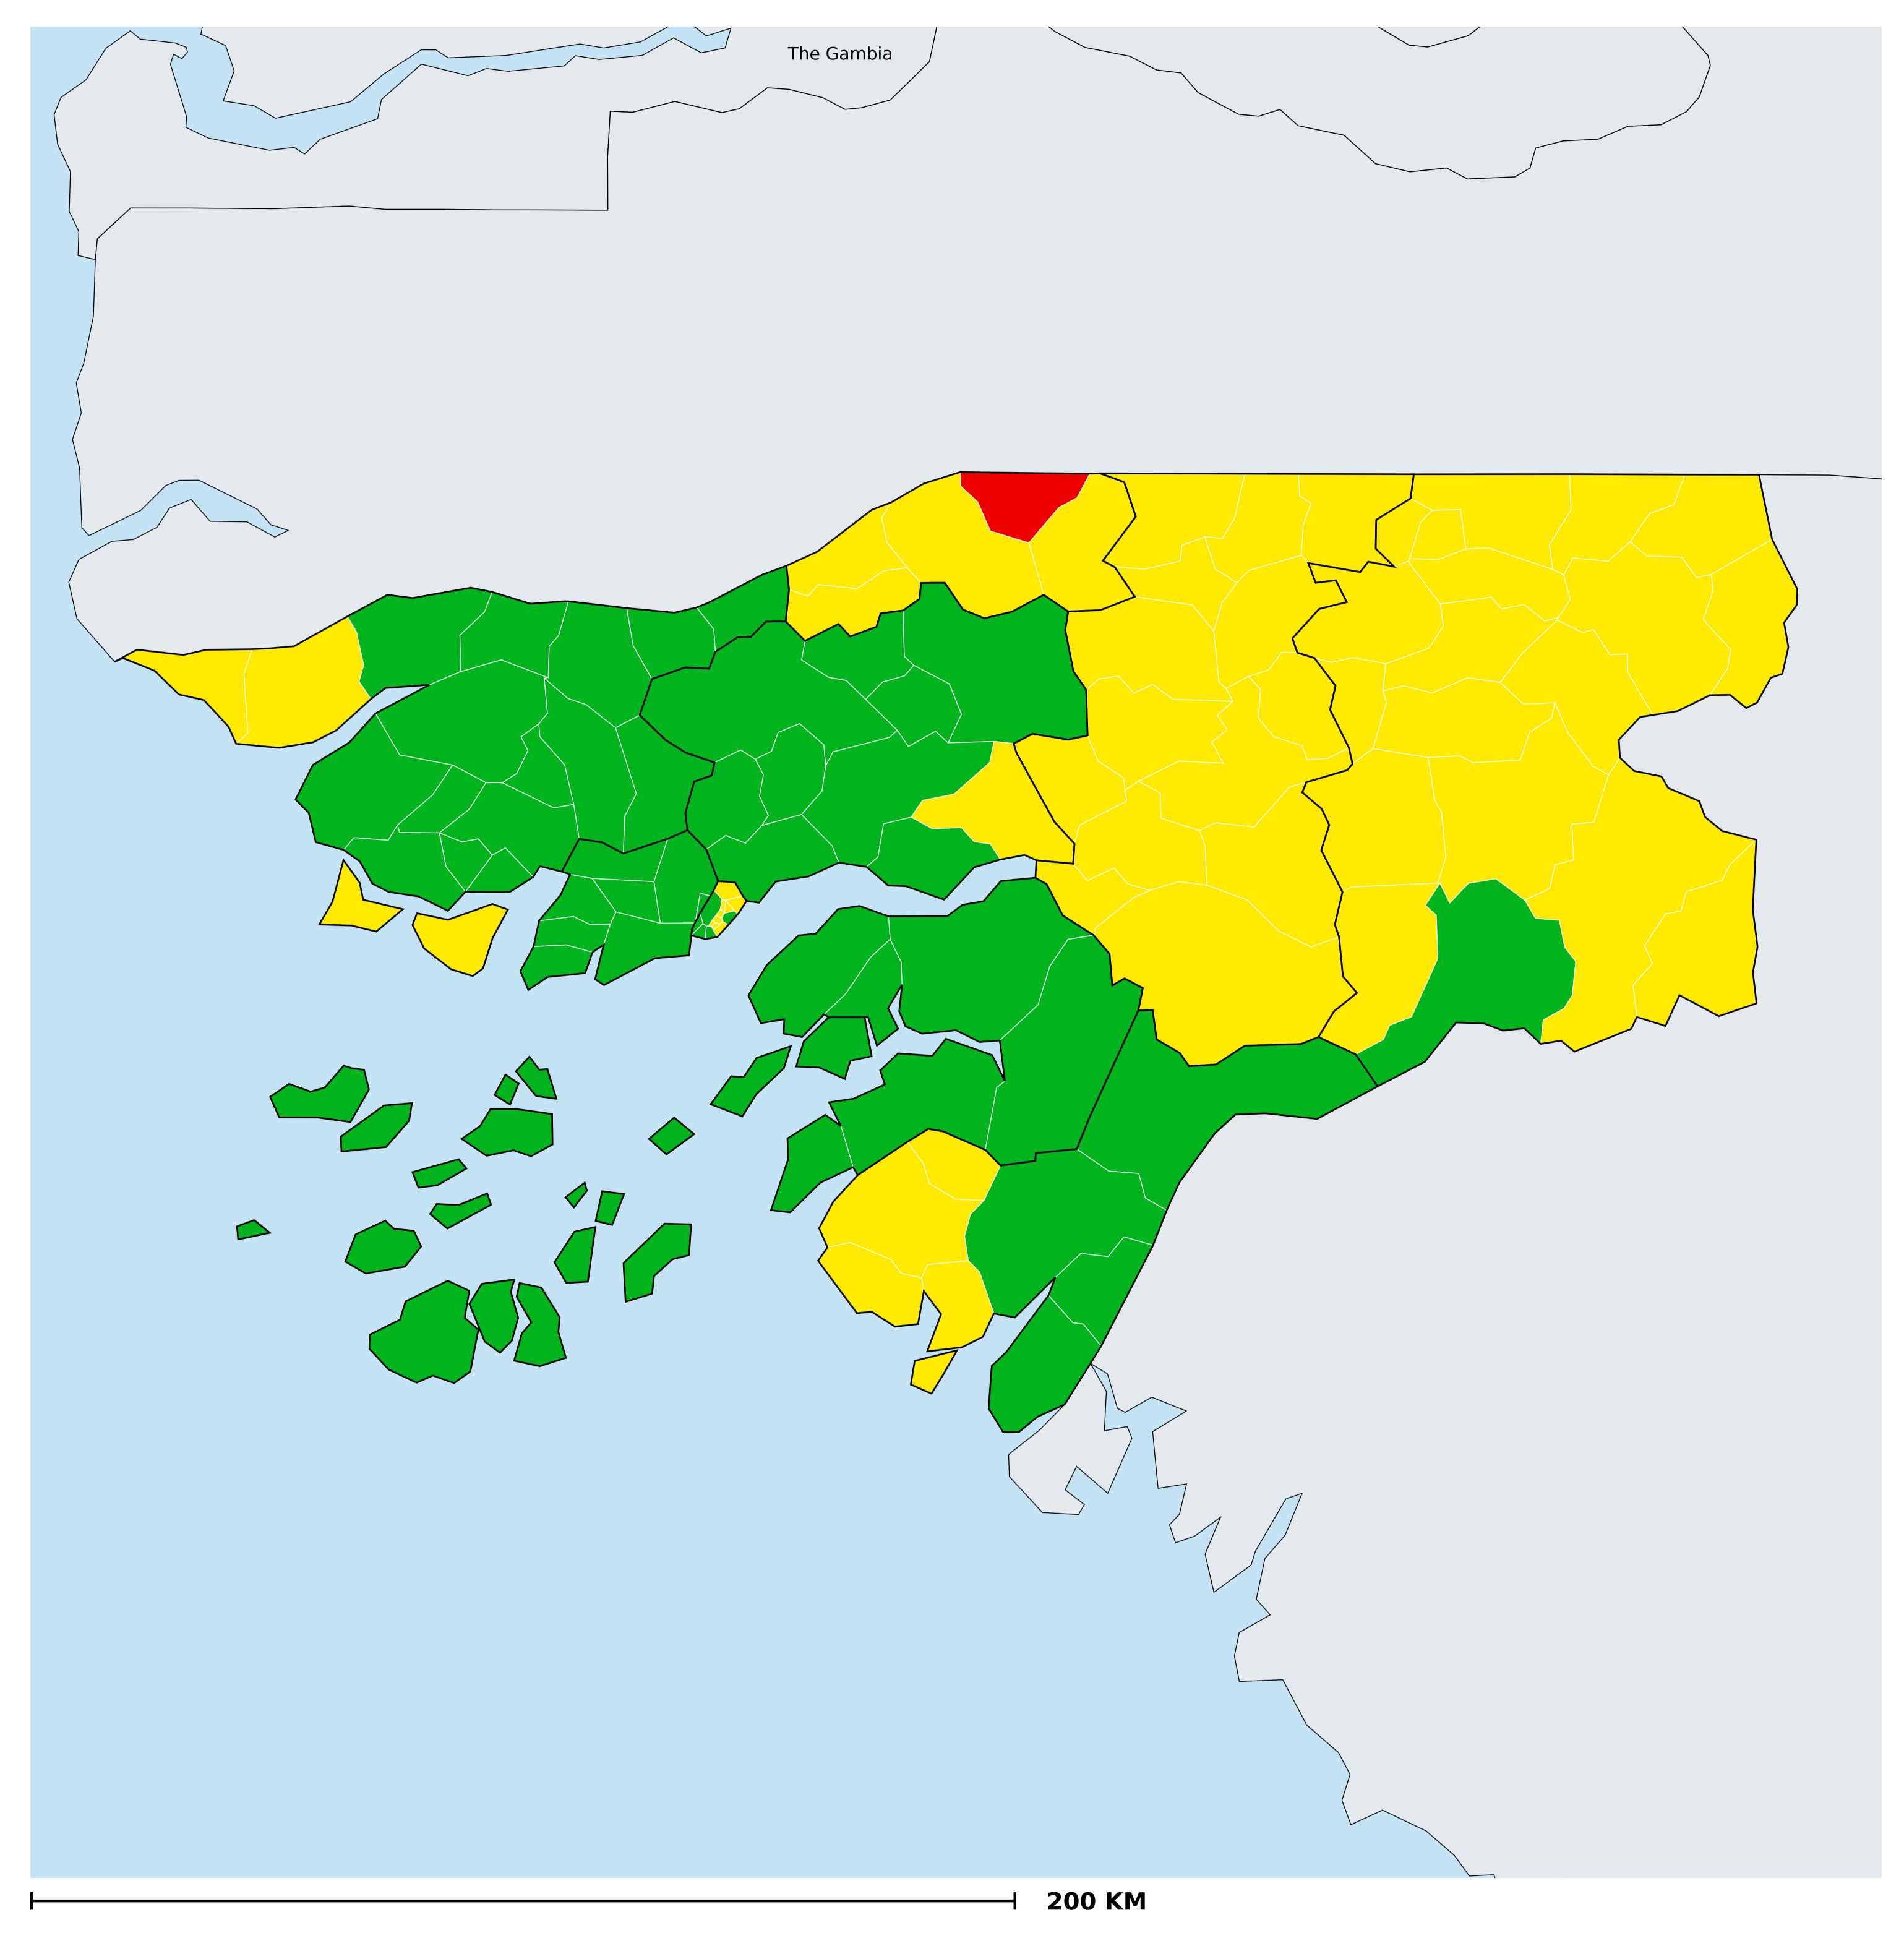

## Guinea-Bissau (2020)

## Geographic coverage - SAC MDA/PC coverage of Schistosomiasis

Boundaries, names and designations used here do not imply expression of WHO opinion concerning the legal status of any country, territory or area, or of its authorities, or concerning delimitation of frontiers or boundaries. Dotted / dashed lines represent approximate border lines for which there may not yet be full agreement.

Schistosomiasis > MDA/PC coverage > Geographic coverage - SAC

Endemicity unknown
PC not required
PC delivered
PC not delivered - Low/Moderate endemicity
PC not delivered - High endemicity
No data available