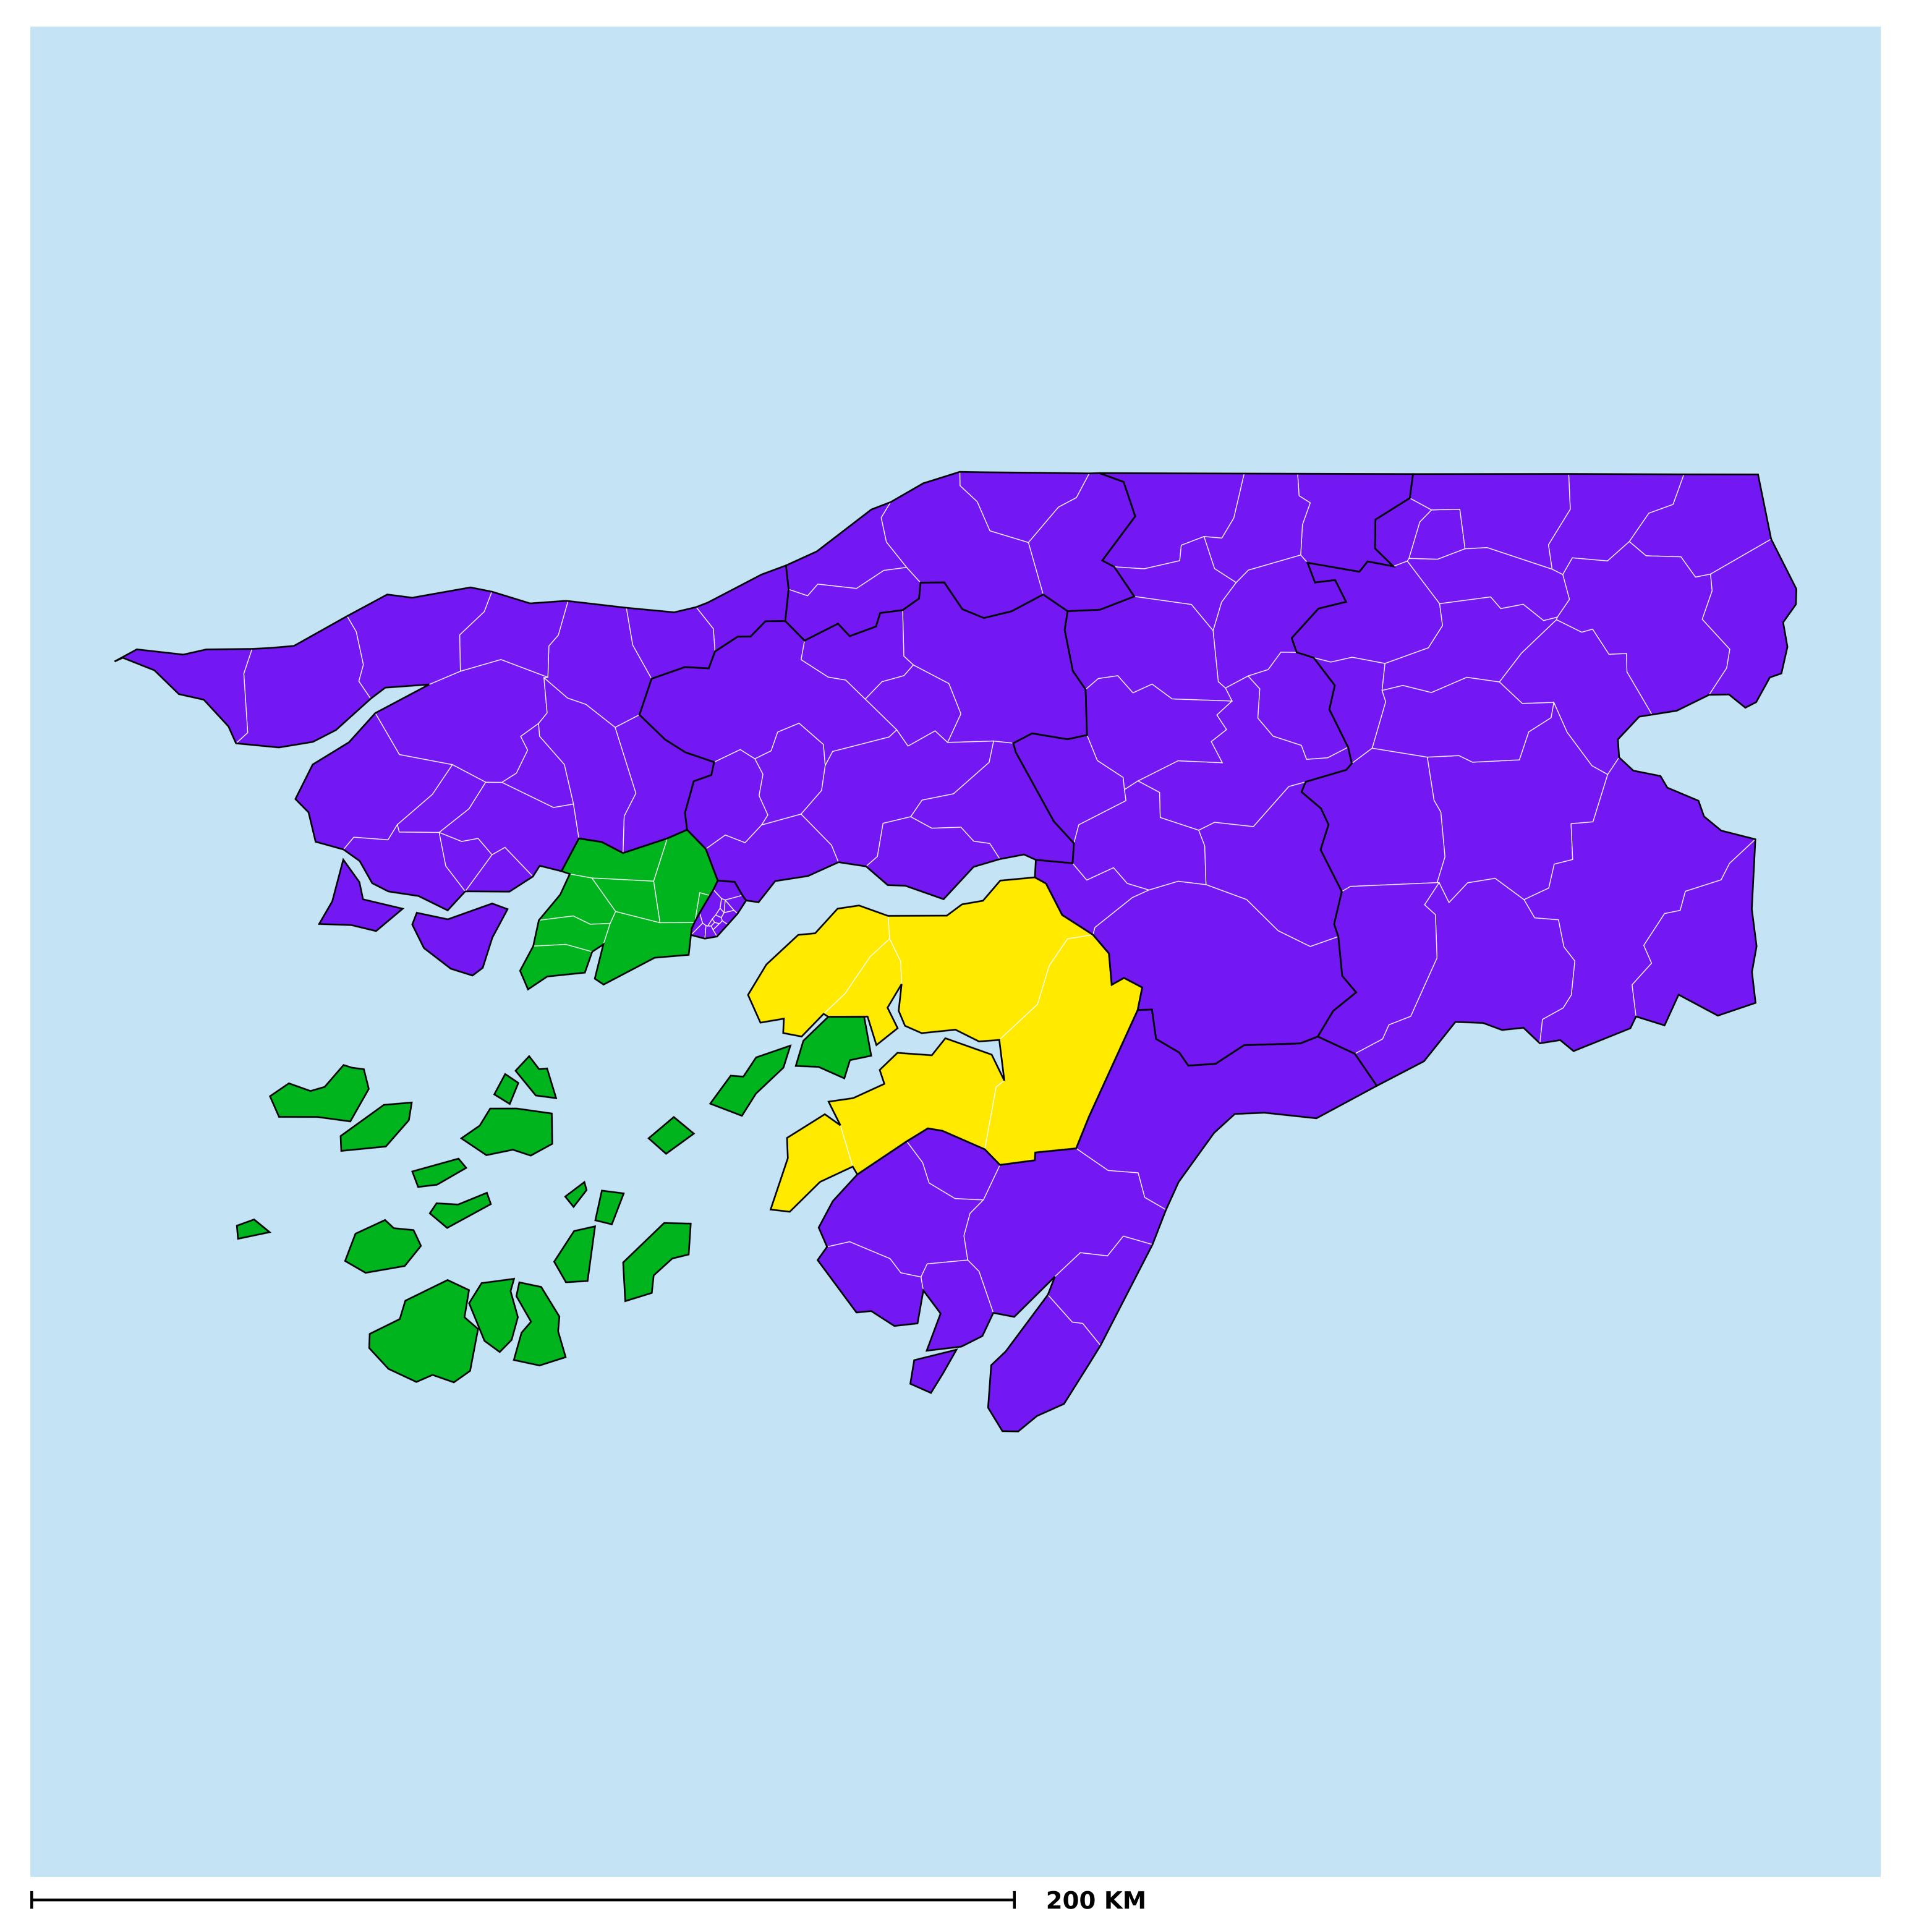

## Guinea-Bissau (2018)

## Geographic coverage - SAC MDA/PC coverage of Schistosomiasis

Boundaries, names and designations used here do not imply expression of WHO opinion concerning the legal status of any country, territory or area, or of its authorities, or concerning delimitation of frontiers or boundaries. Dotted / dashed lines represent approximate border lines for which there may not yet be full agreement.

Schistosomiasis > MDA/PC coverage > Geographic coverage - SAC

Endemicity unknown
PC not required
PC delivered
PC not delivered - Low/Moderate endemicity
PC not delivered - High endemicity
No data available