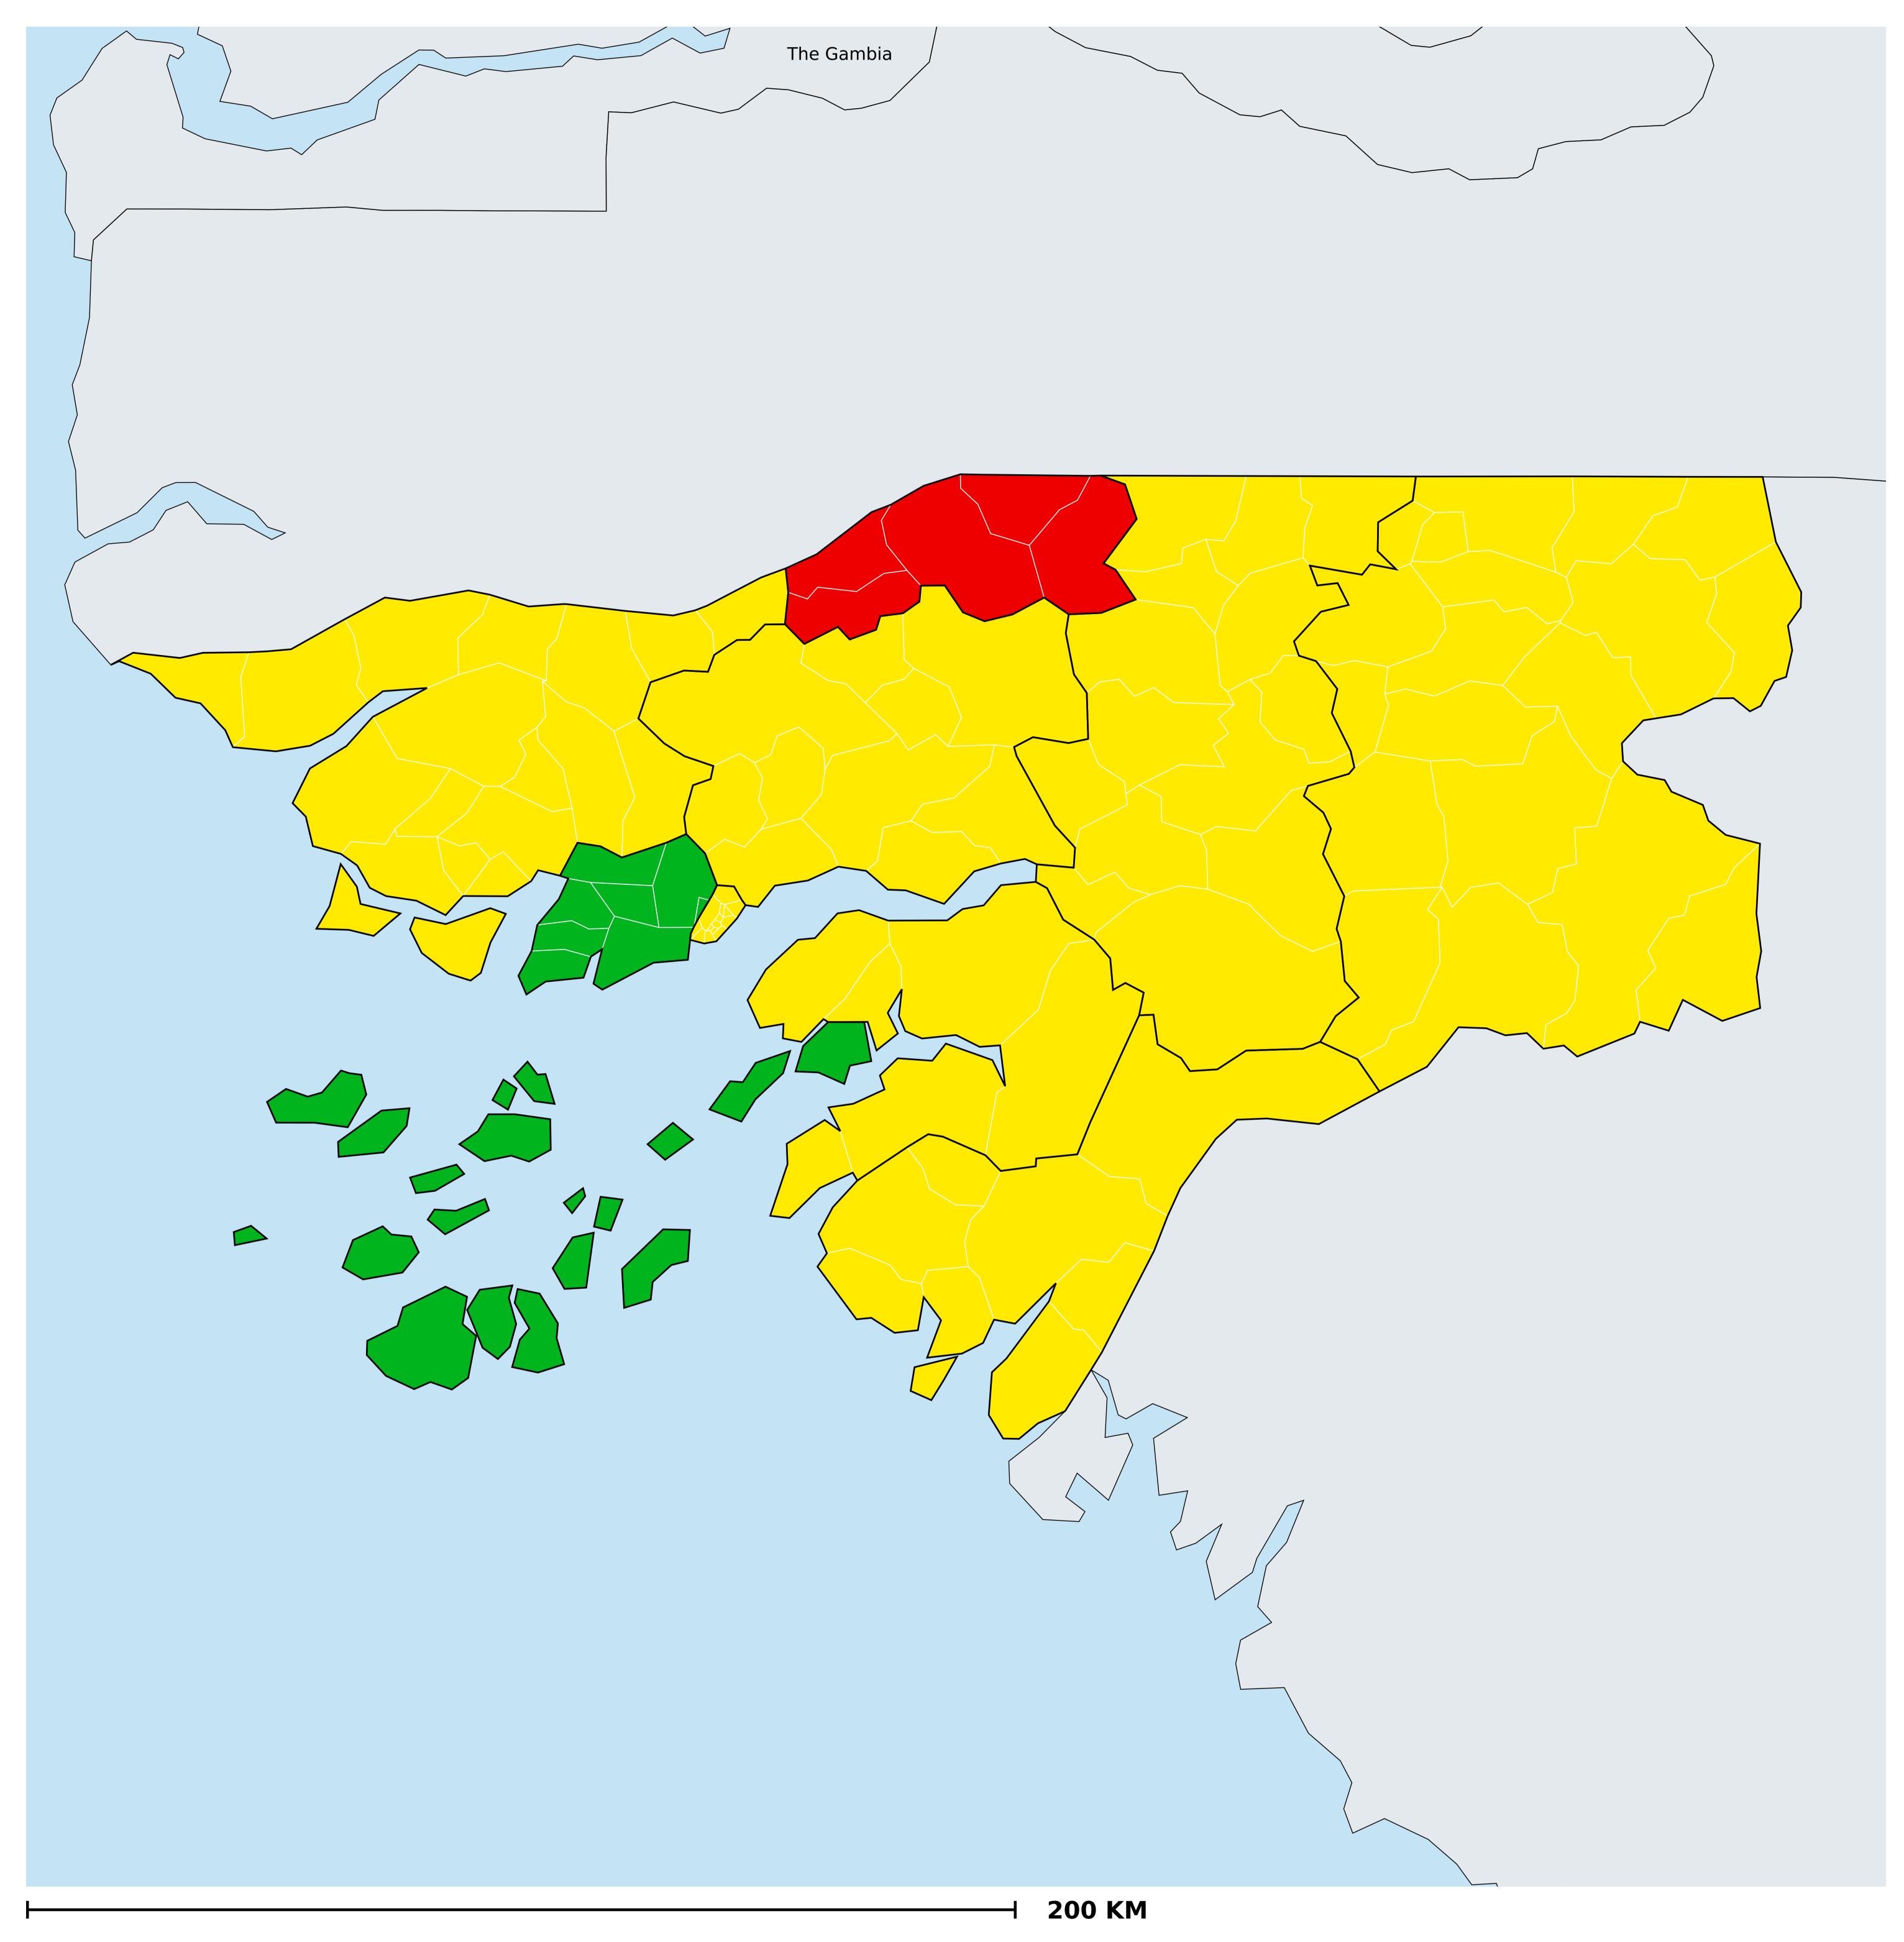

## Guinea-Bissau (2017)

## Geographic coverage - SAC MDA/PC coverage of Schistosomiasis

Boundaries, names and designations used here do not imply expression of WHO opinion concerning the legal status of any country, territory or area, or of its authorities, or concerning delimitation of frontiers or boundaries. Dotted / dashed lines represent approximate border lines for which there may not yet be full agreement.

Schistosomiasis > MDA/PC coverage > Geographic coverage - SAC

Endemicity unknown
PC not required
PC delivered
PC not delivered - Low/Moderate endemicity
PC not delivered - High endemicity
No data available