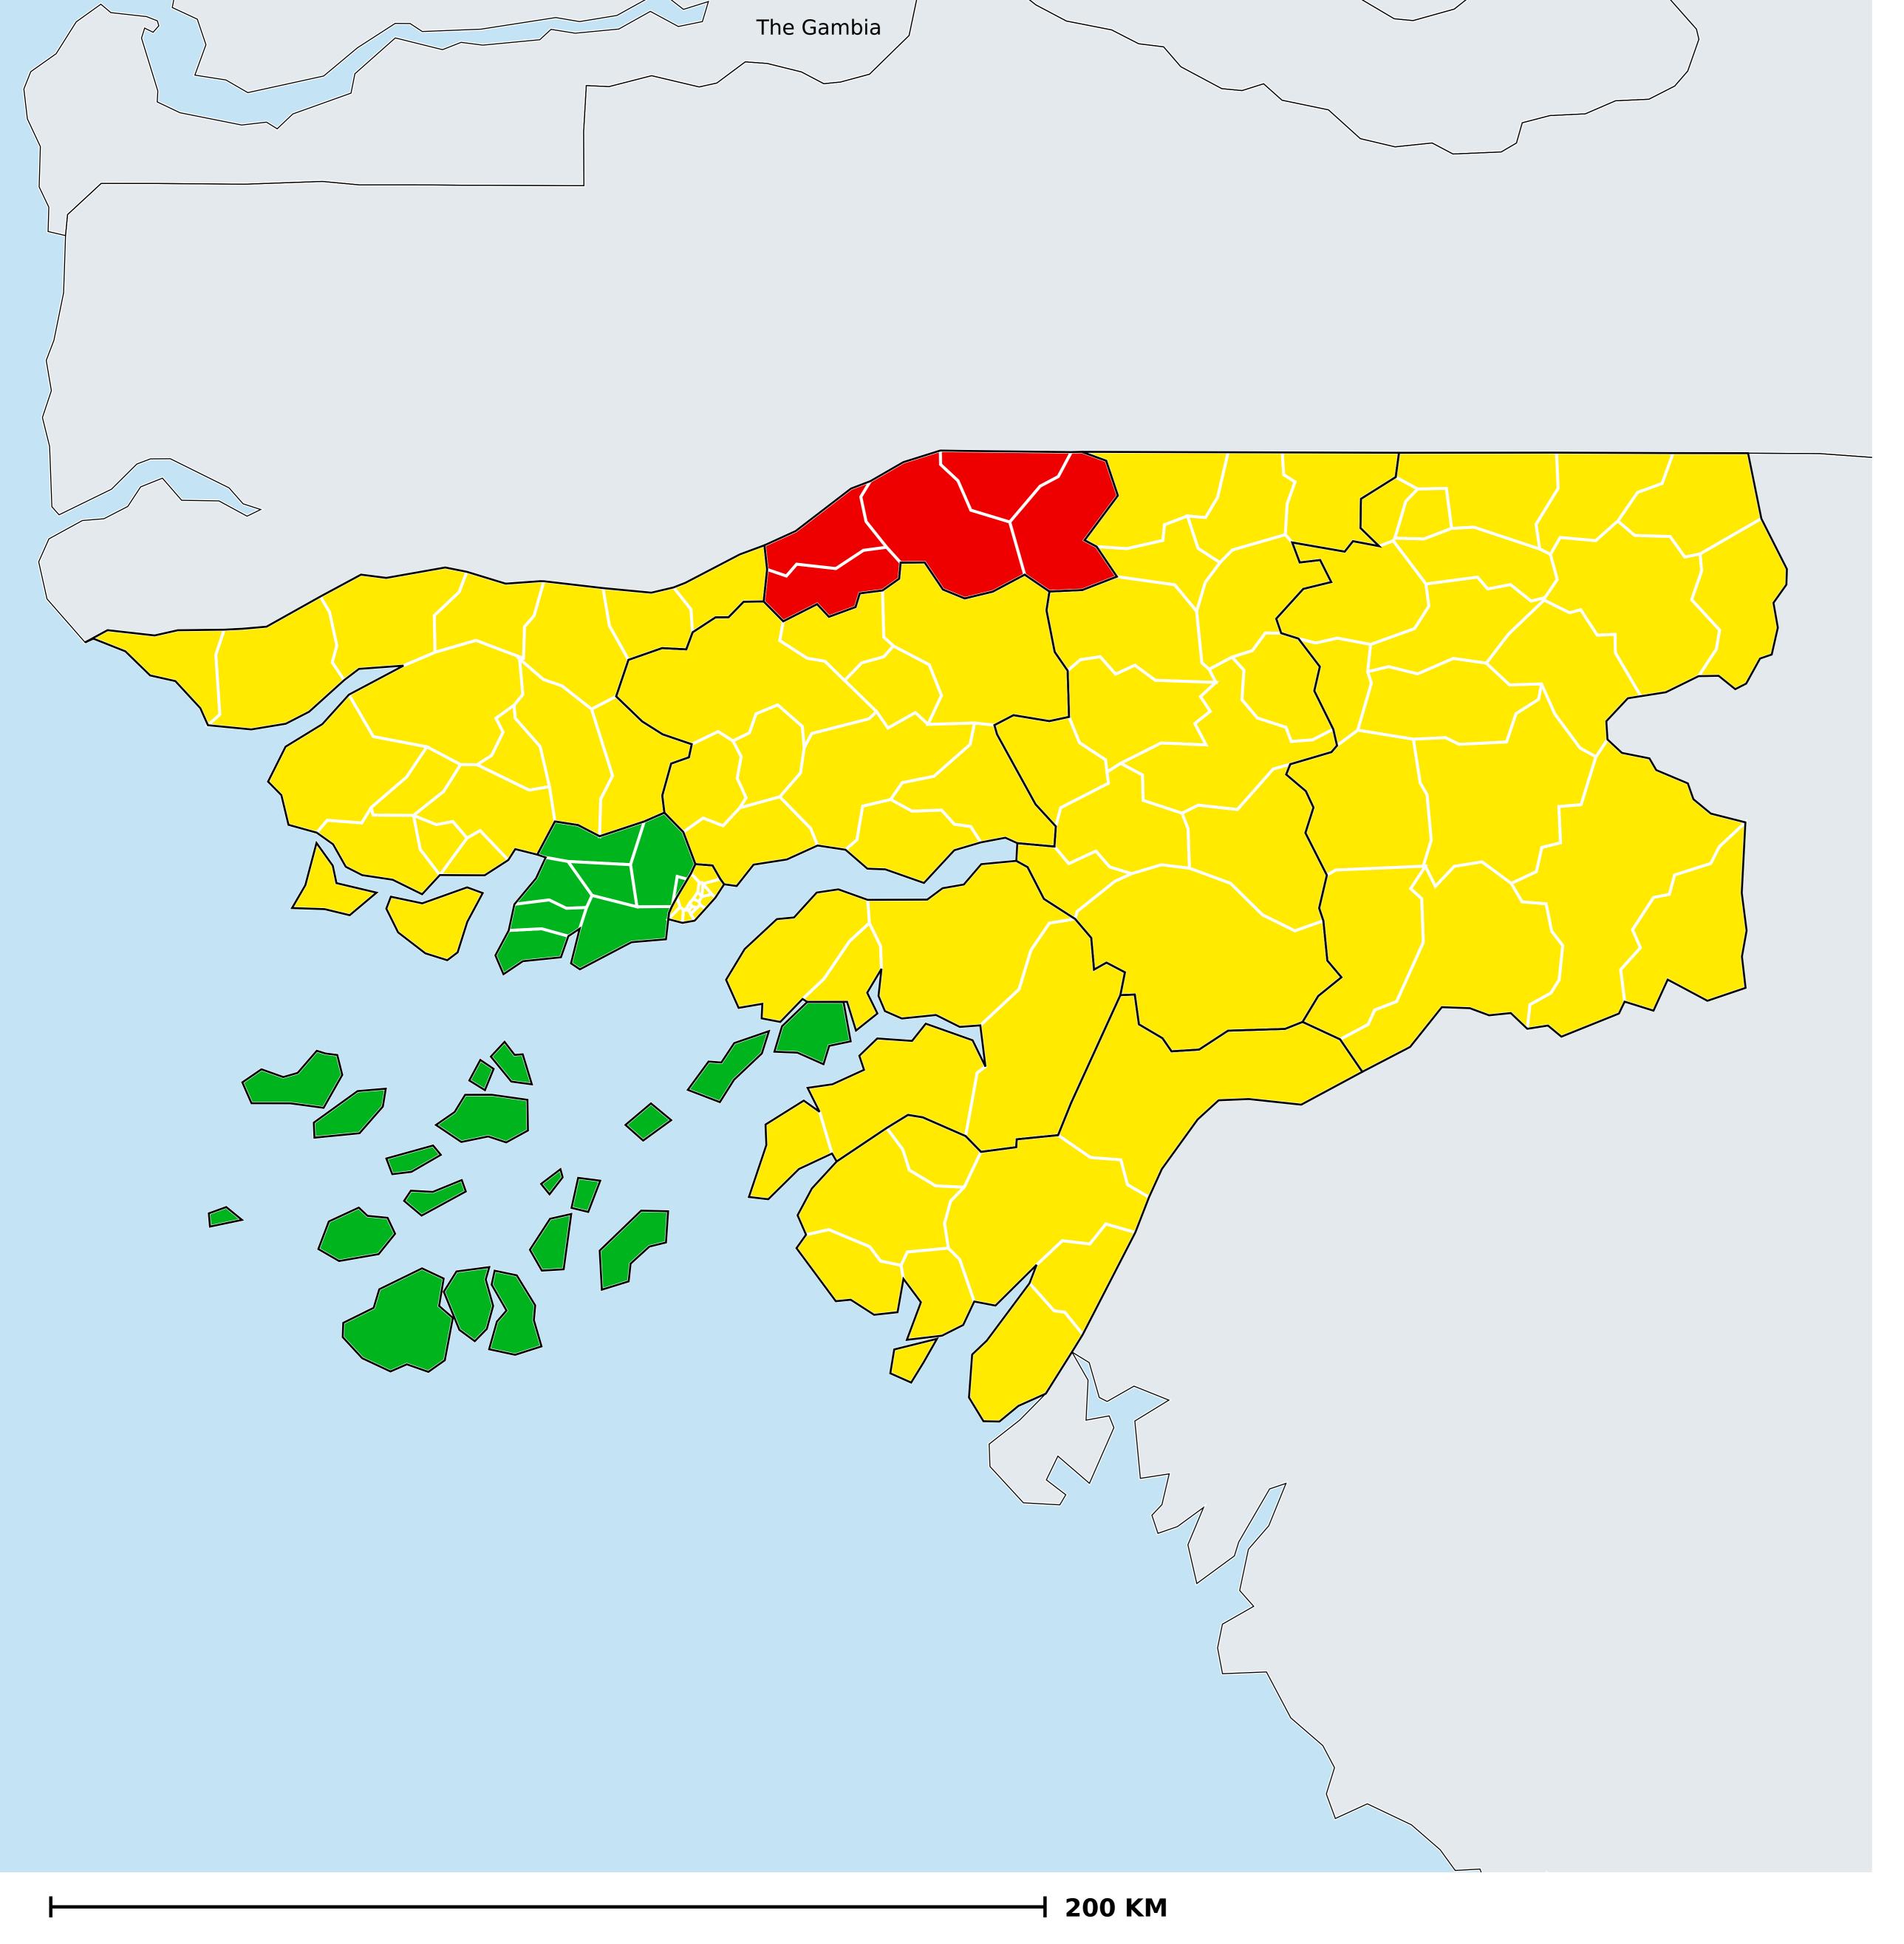

## Guinea-Bissau (2017)

Geographic coverage - SAC MDA/PC coverage of Schistosomiasis

Schistosomiasis > MDA/PC coverage > Geographic coverage - SAC

Endemicity unknown
PC not required

PC delivered

PC not delivered - Low/Moderate endemicity

PC not delivered - High endemicity

No data available

Boundaries, names and designations used here do not imply expression of WHO opinion concerning the legal status of any country, territory or area, or of its authorities, or concerning delimitation of frontiers or boundaries. Dotted / dashed lines represent approximate border lines for which there may not yet be full agreement.

## **Data Source:**

Data provided by health ministries to ESPEN through WHO reporting processes. All reasonable precautions have been taken to verify this information

Copyright 2023 WHO. All rights reserved. Generated 18 September 2023