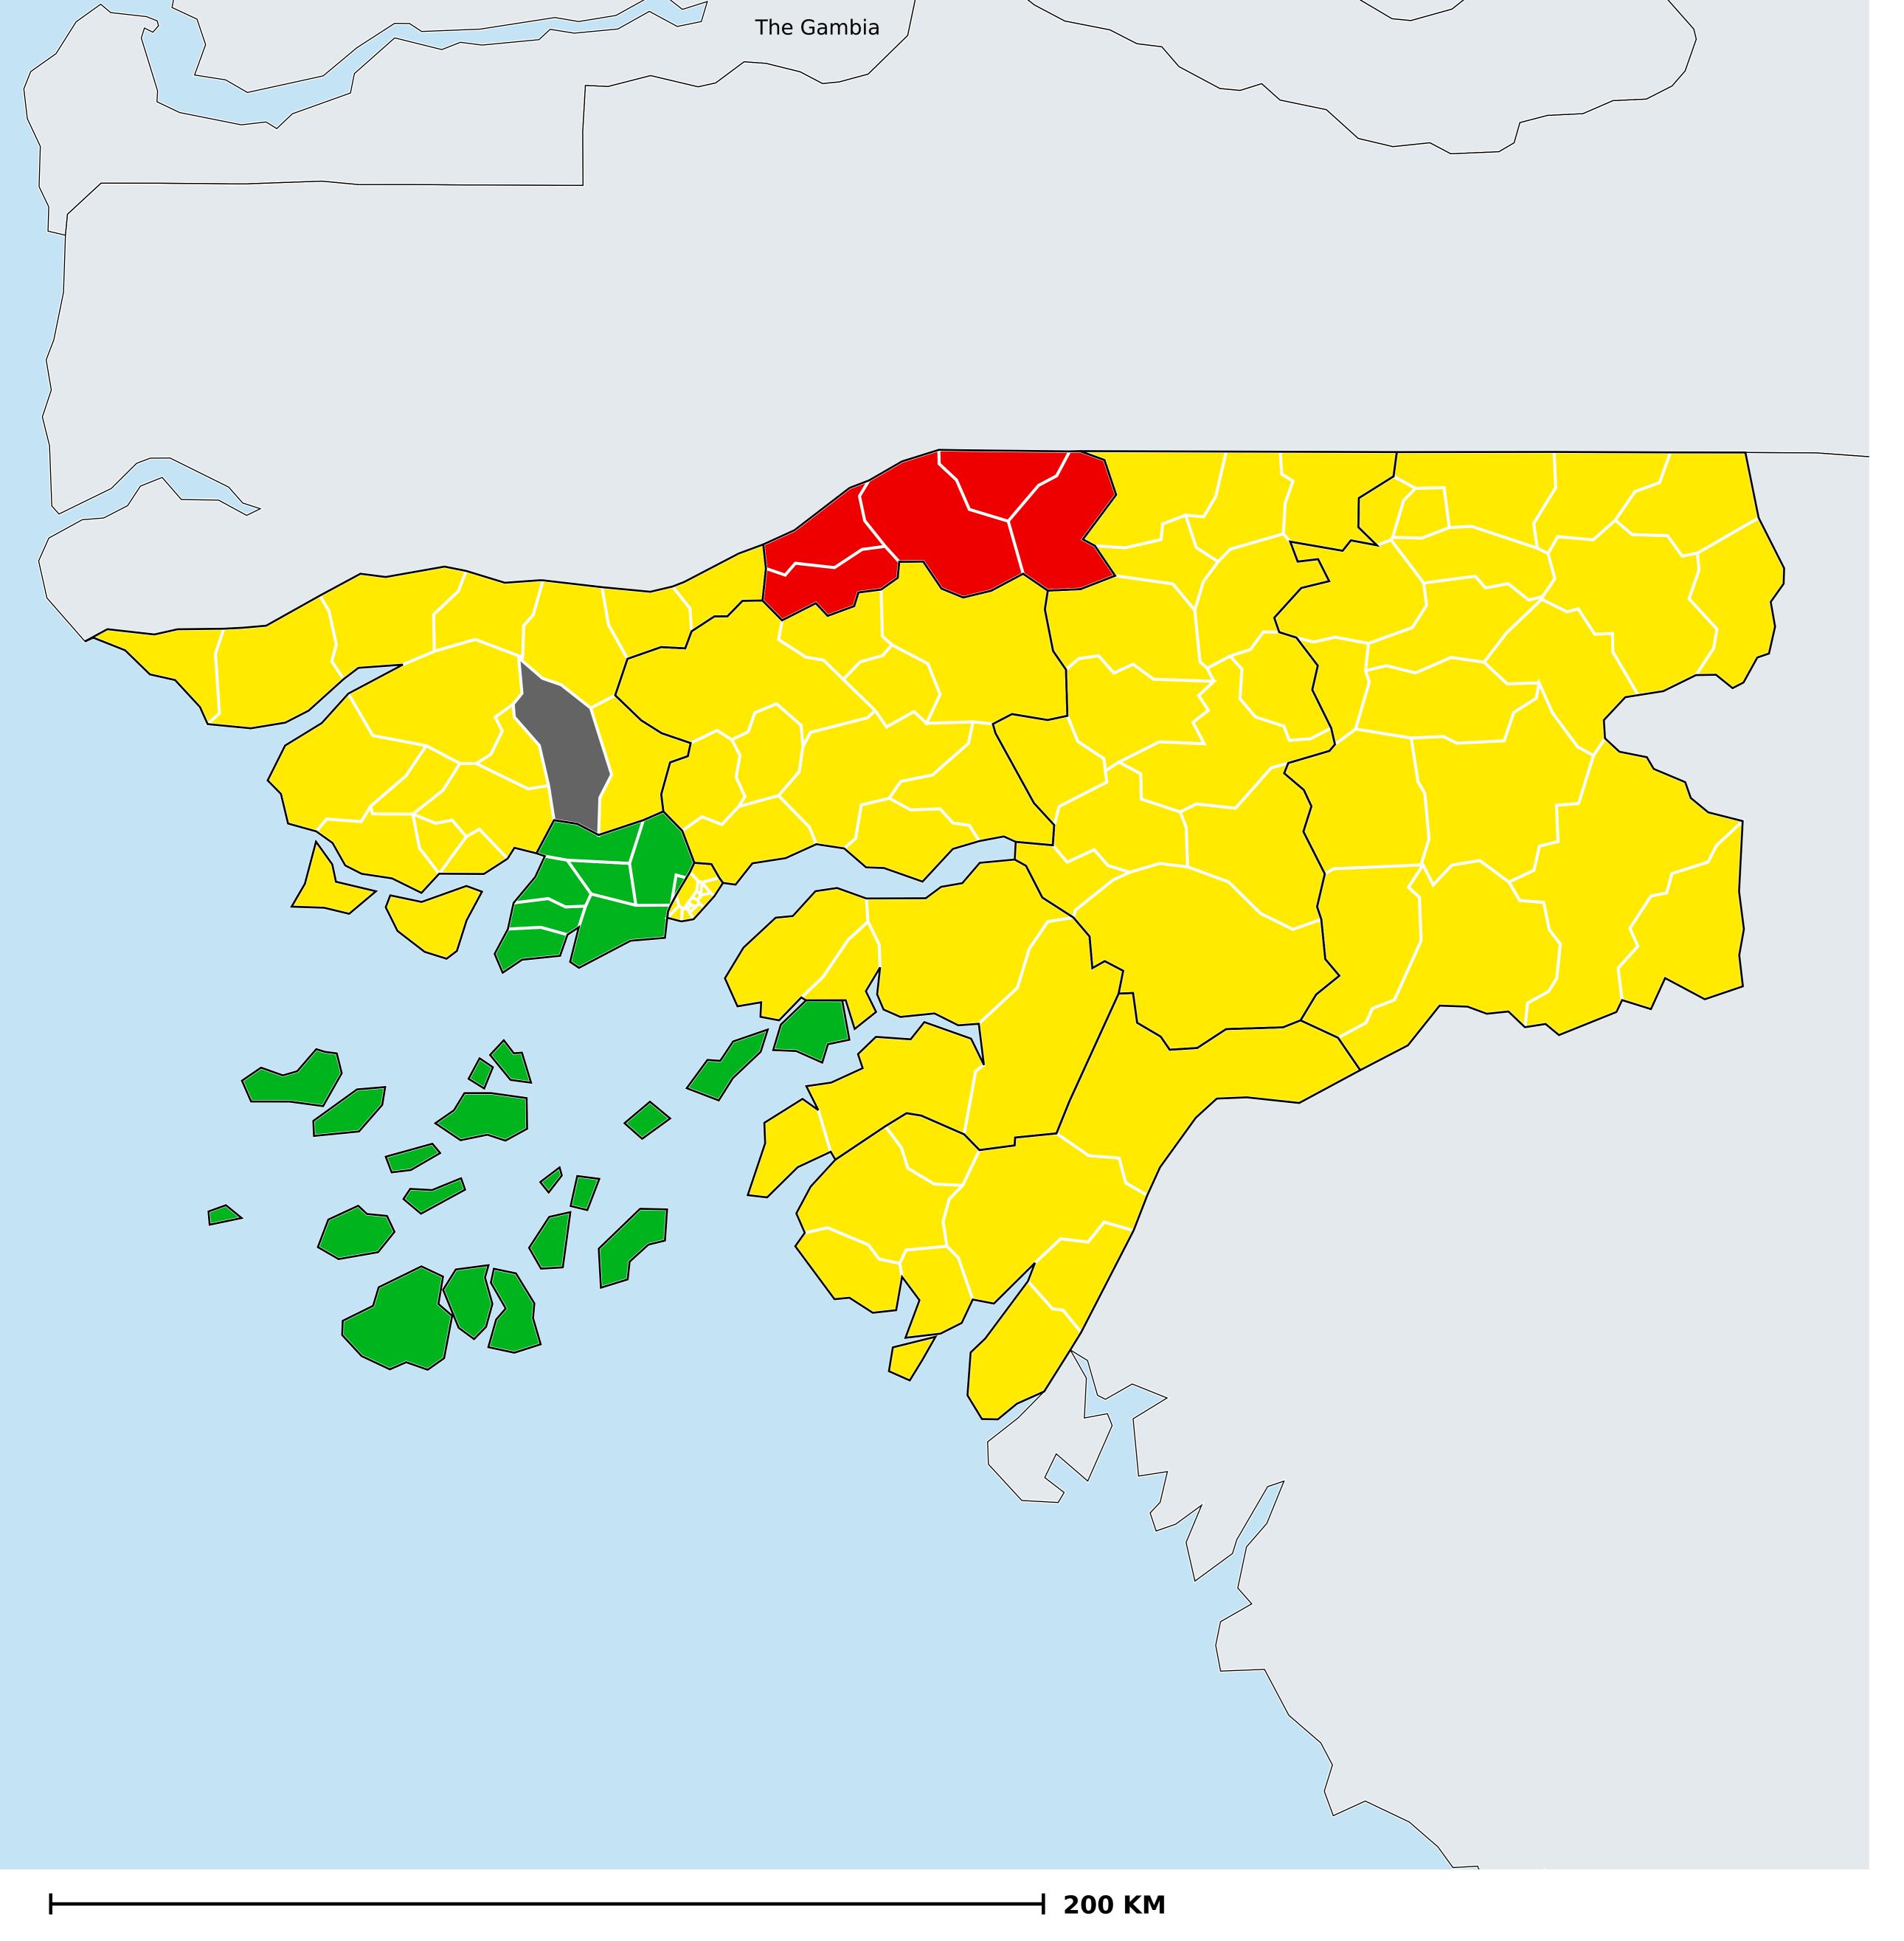

## Guinea-Bissau (2014)

Geographic coverage - SAC MDA/PC coverage of Schistosomiasis

Schistosomiasis > MDA/PC coverage > Geographic coverage - SAC

Endemicity unknown
PC not required

PC delivered

PC not delivered - Low/Moderate endemicity

PC not delivered - High endemicity

No data available

Boundaries, names and designations used here do not imply expression of WHO opinion concerning the legal status of any country, territory or area, or of its authorities, or concerning delimitation of frontiers or boundaries. Dotted / dashed lines represent approximate border lines for which there may not yet be full agreement.

## **Data Source:**

Data provided by health ministries to ESPEN through WHO reporting processes. All reasonable precautions have been taken to verify this information

Copyright 2023 WHO. All rights reserved. Generated 18 September 2023