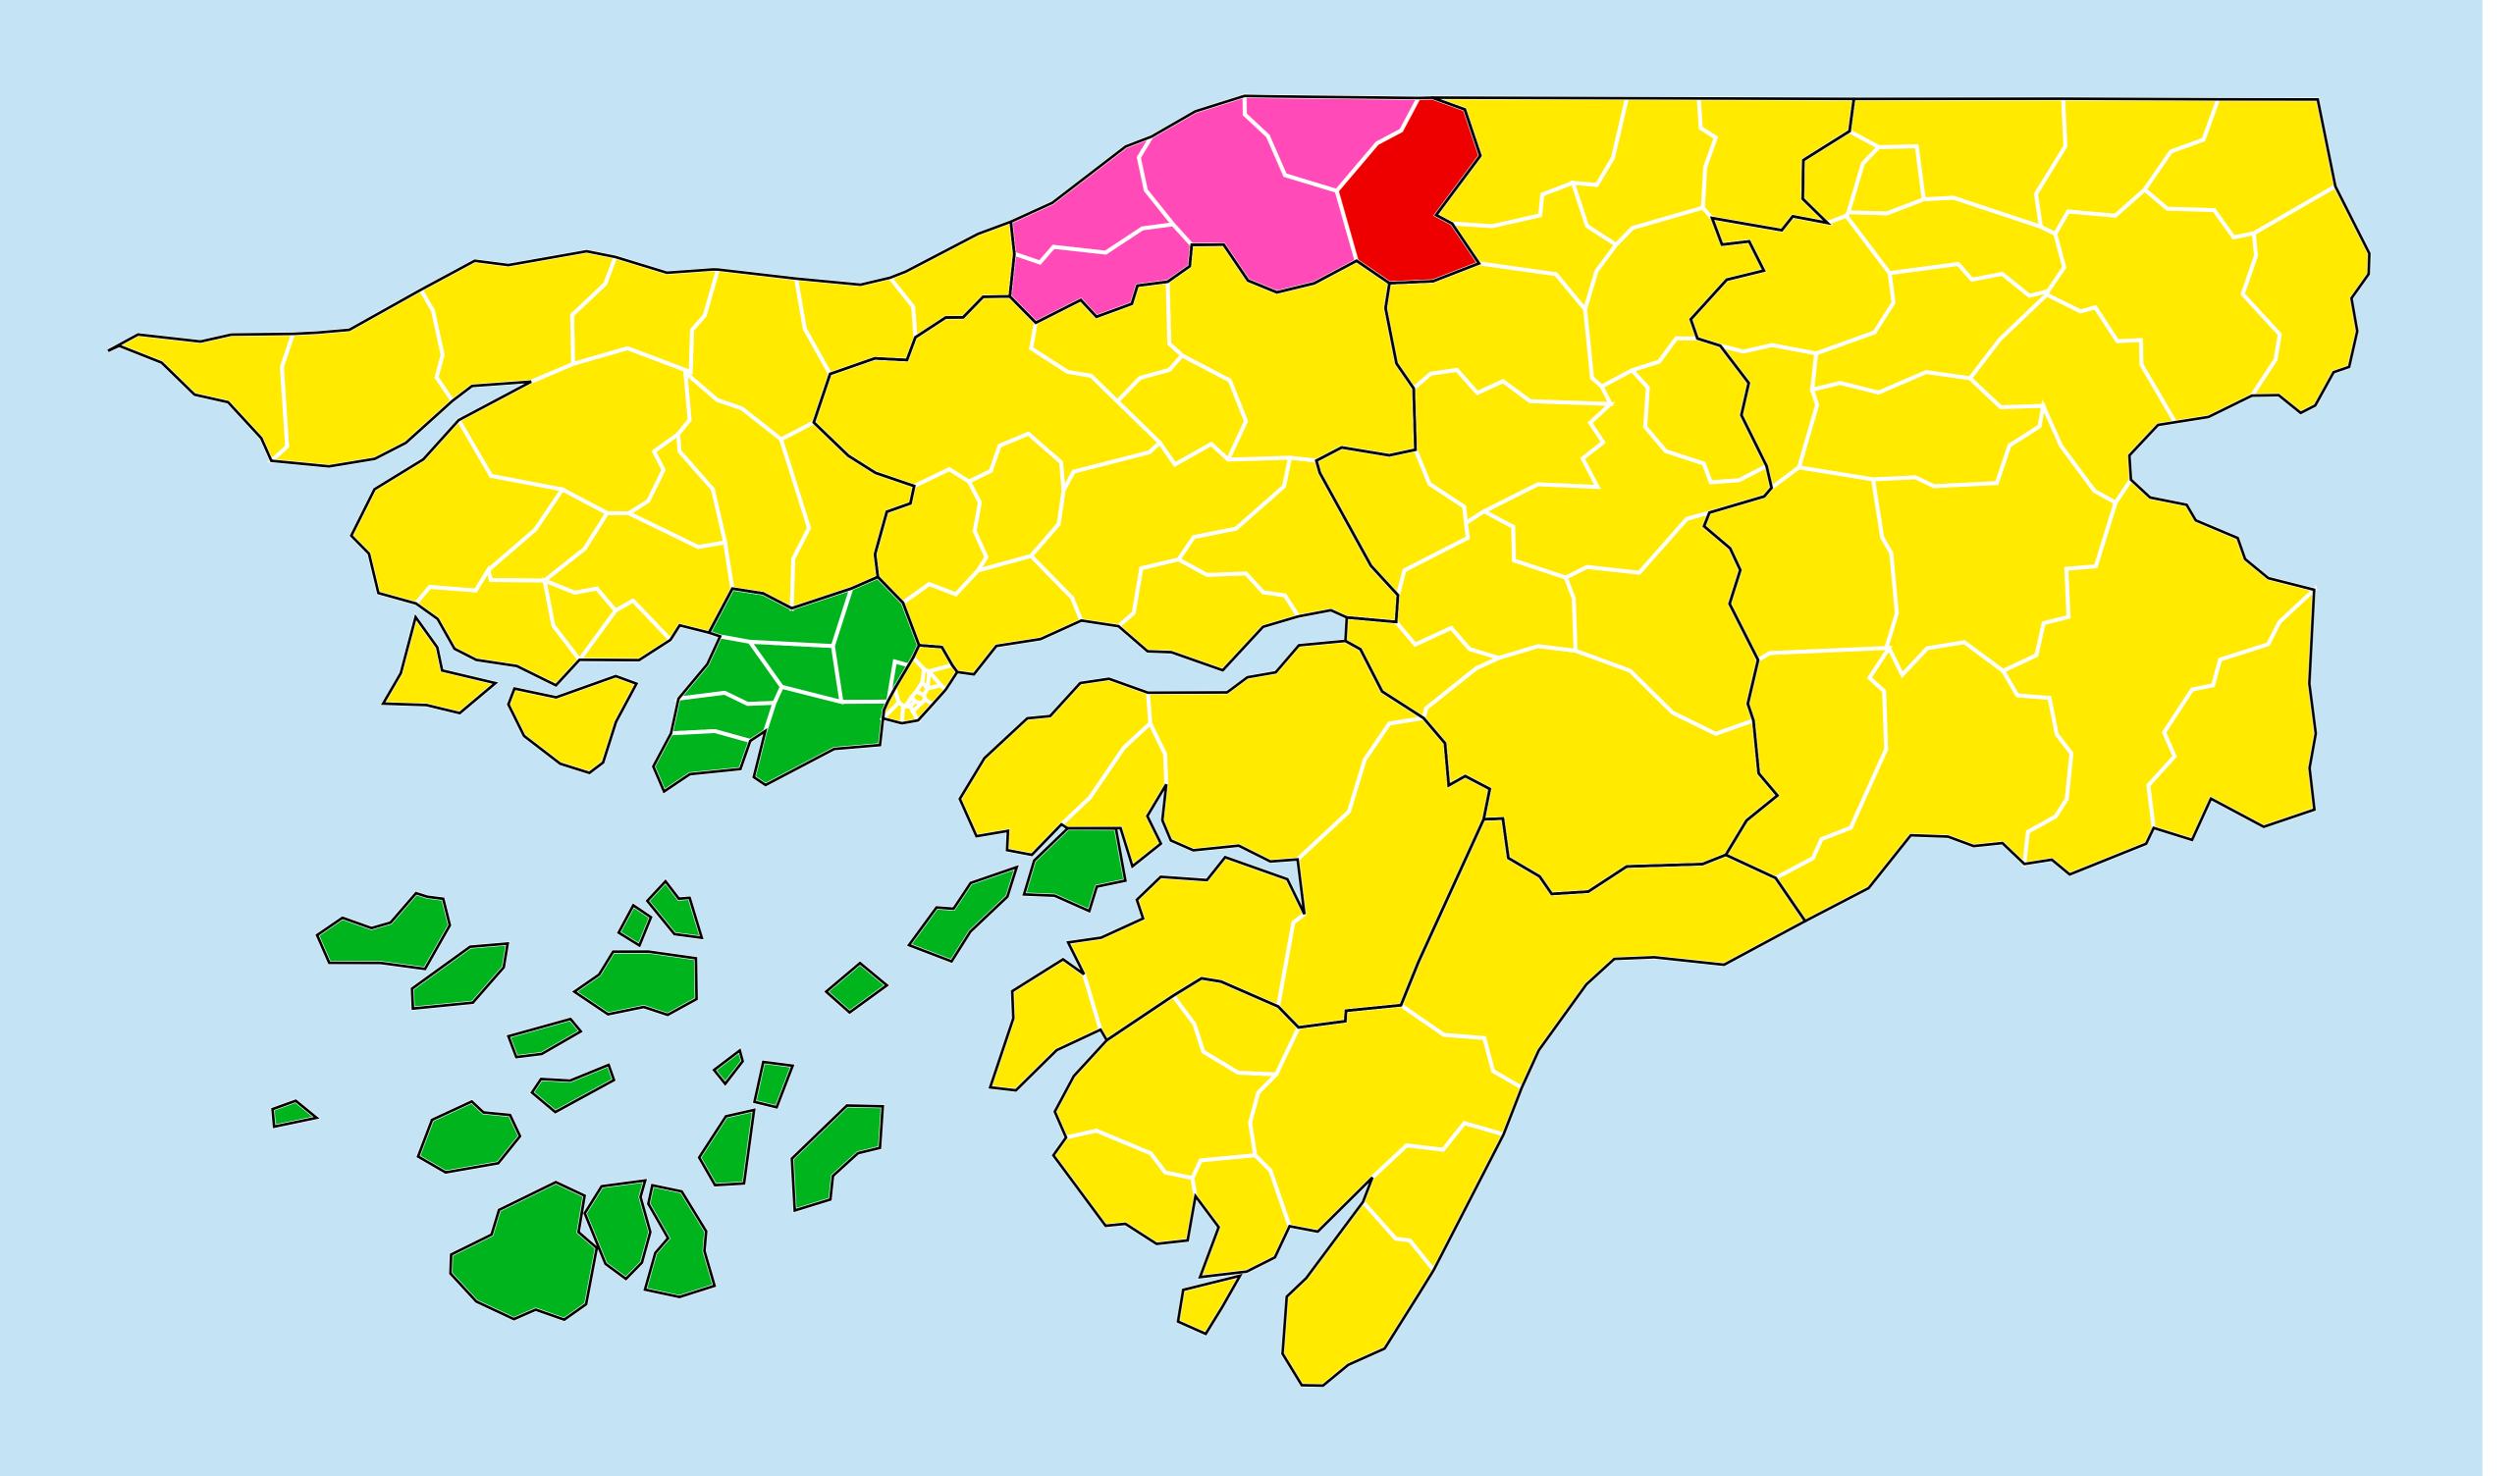

## Guinea-Bissau (2018)

## Status of Schistosomiasis Elimination

## Schistosomiasis > Endemicity

Boundaries, names and designations used here do not imply expression of WHO opinion concerning the legal status of any country, territory or area, or of its authorities, or concerning delimitation of frontiers or boundaries. Dotted / dashed lines represent approximate border lines for which there may not yet be full agreement.