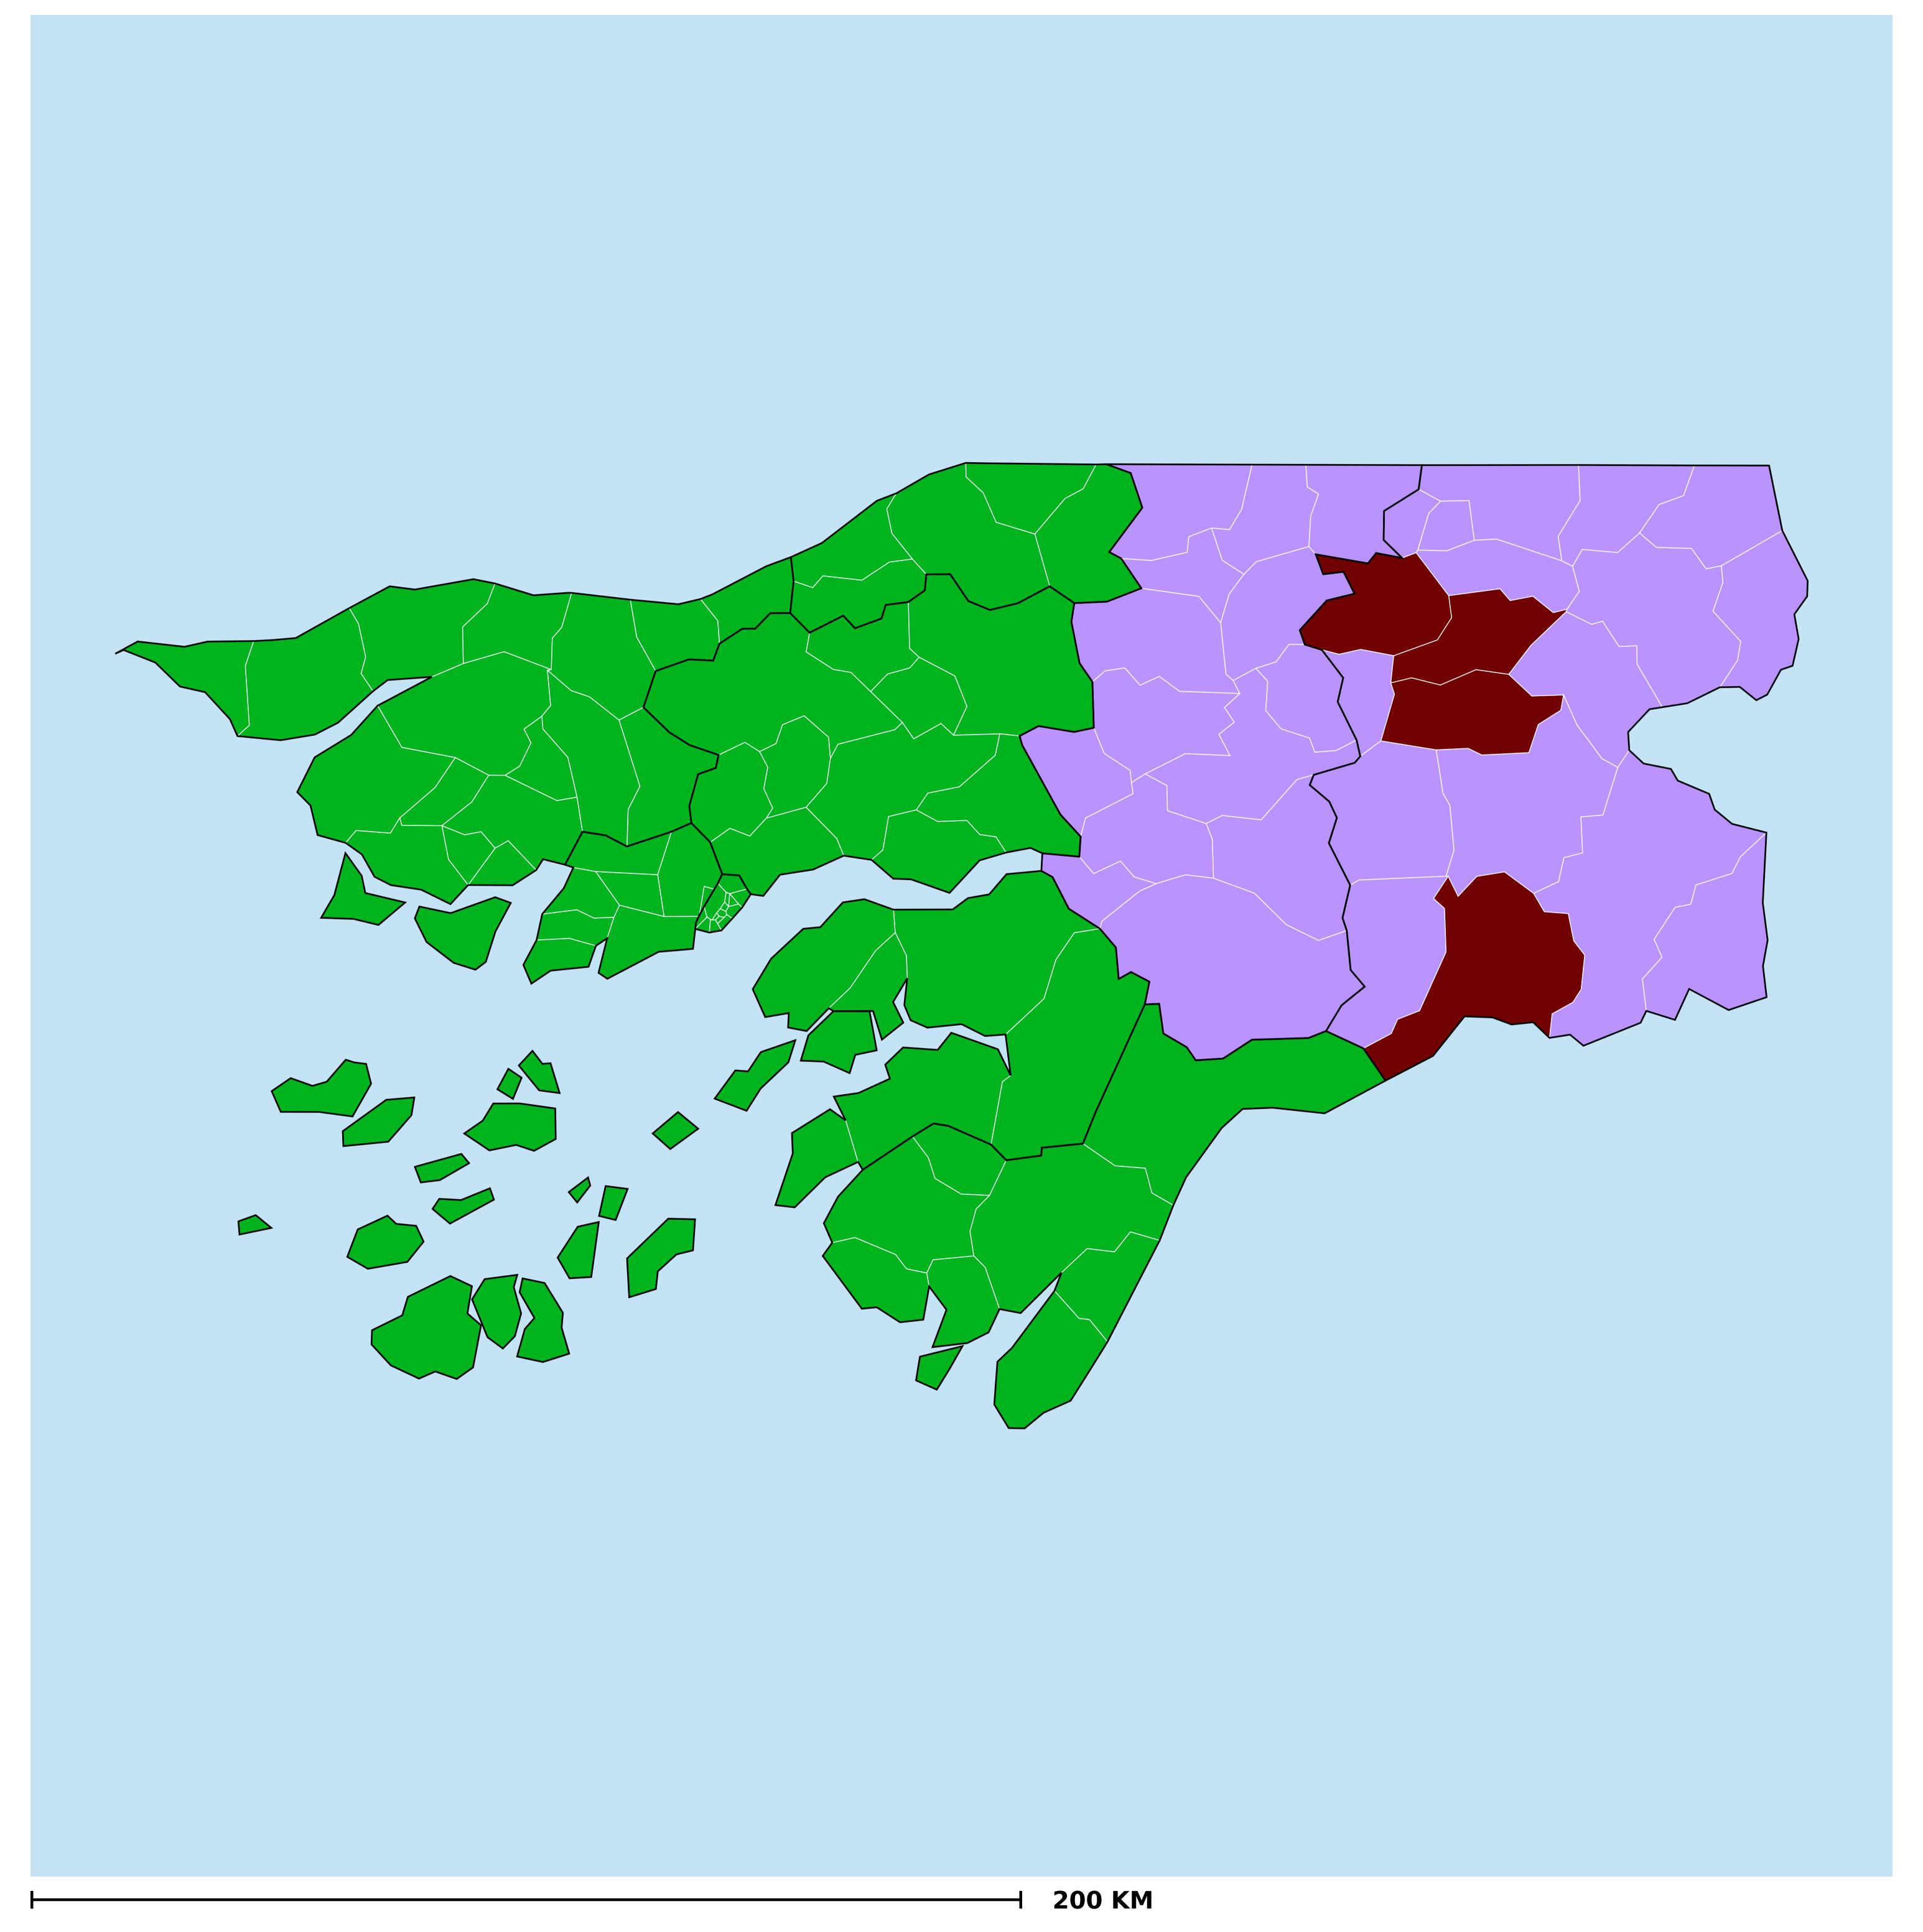

## Guinea-Bissau (2013-2018)

## Number of MDA rounds for Onchocerciasis (Therapeutic coverage)

Boundaries, names and designations used here do not imply expression of WHO opinion concerning the legal status of any country, territory or area, or of its authorities, or concerning delimitation of frontiers or boundaries. Dotted / dashed lines represent approximate border lines for which there may not yet be full agreement.

## Onchocerciasis > MDA/PC rounds > Therapeutic coverage

Not suitable for Onchocerciasis

Unknown / consider Oncho Elimination mapping

MDA not delivered - Endemic

Endemic, no effective rounds (<80% coverage)

< 5 effective rounds (≥80% coverage)

≥5 effective rounds (≥80% coverage)

Unknown / under LF MDA

Under post-intervention surveillance

No data available