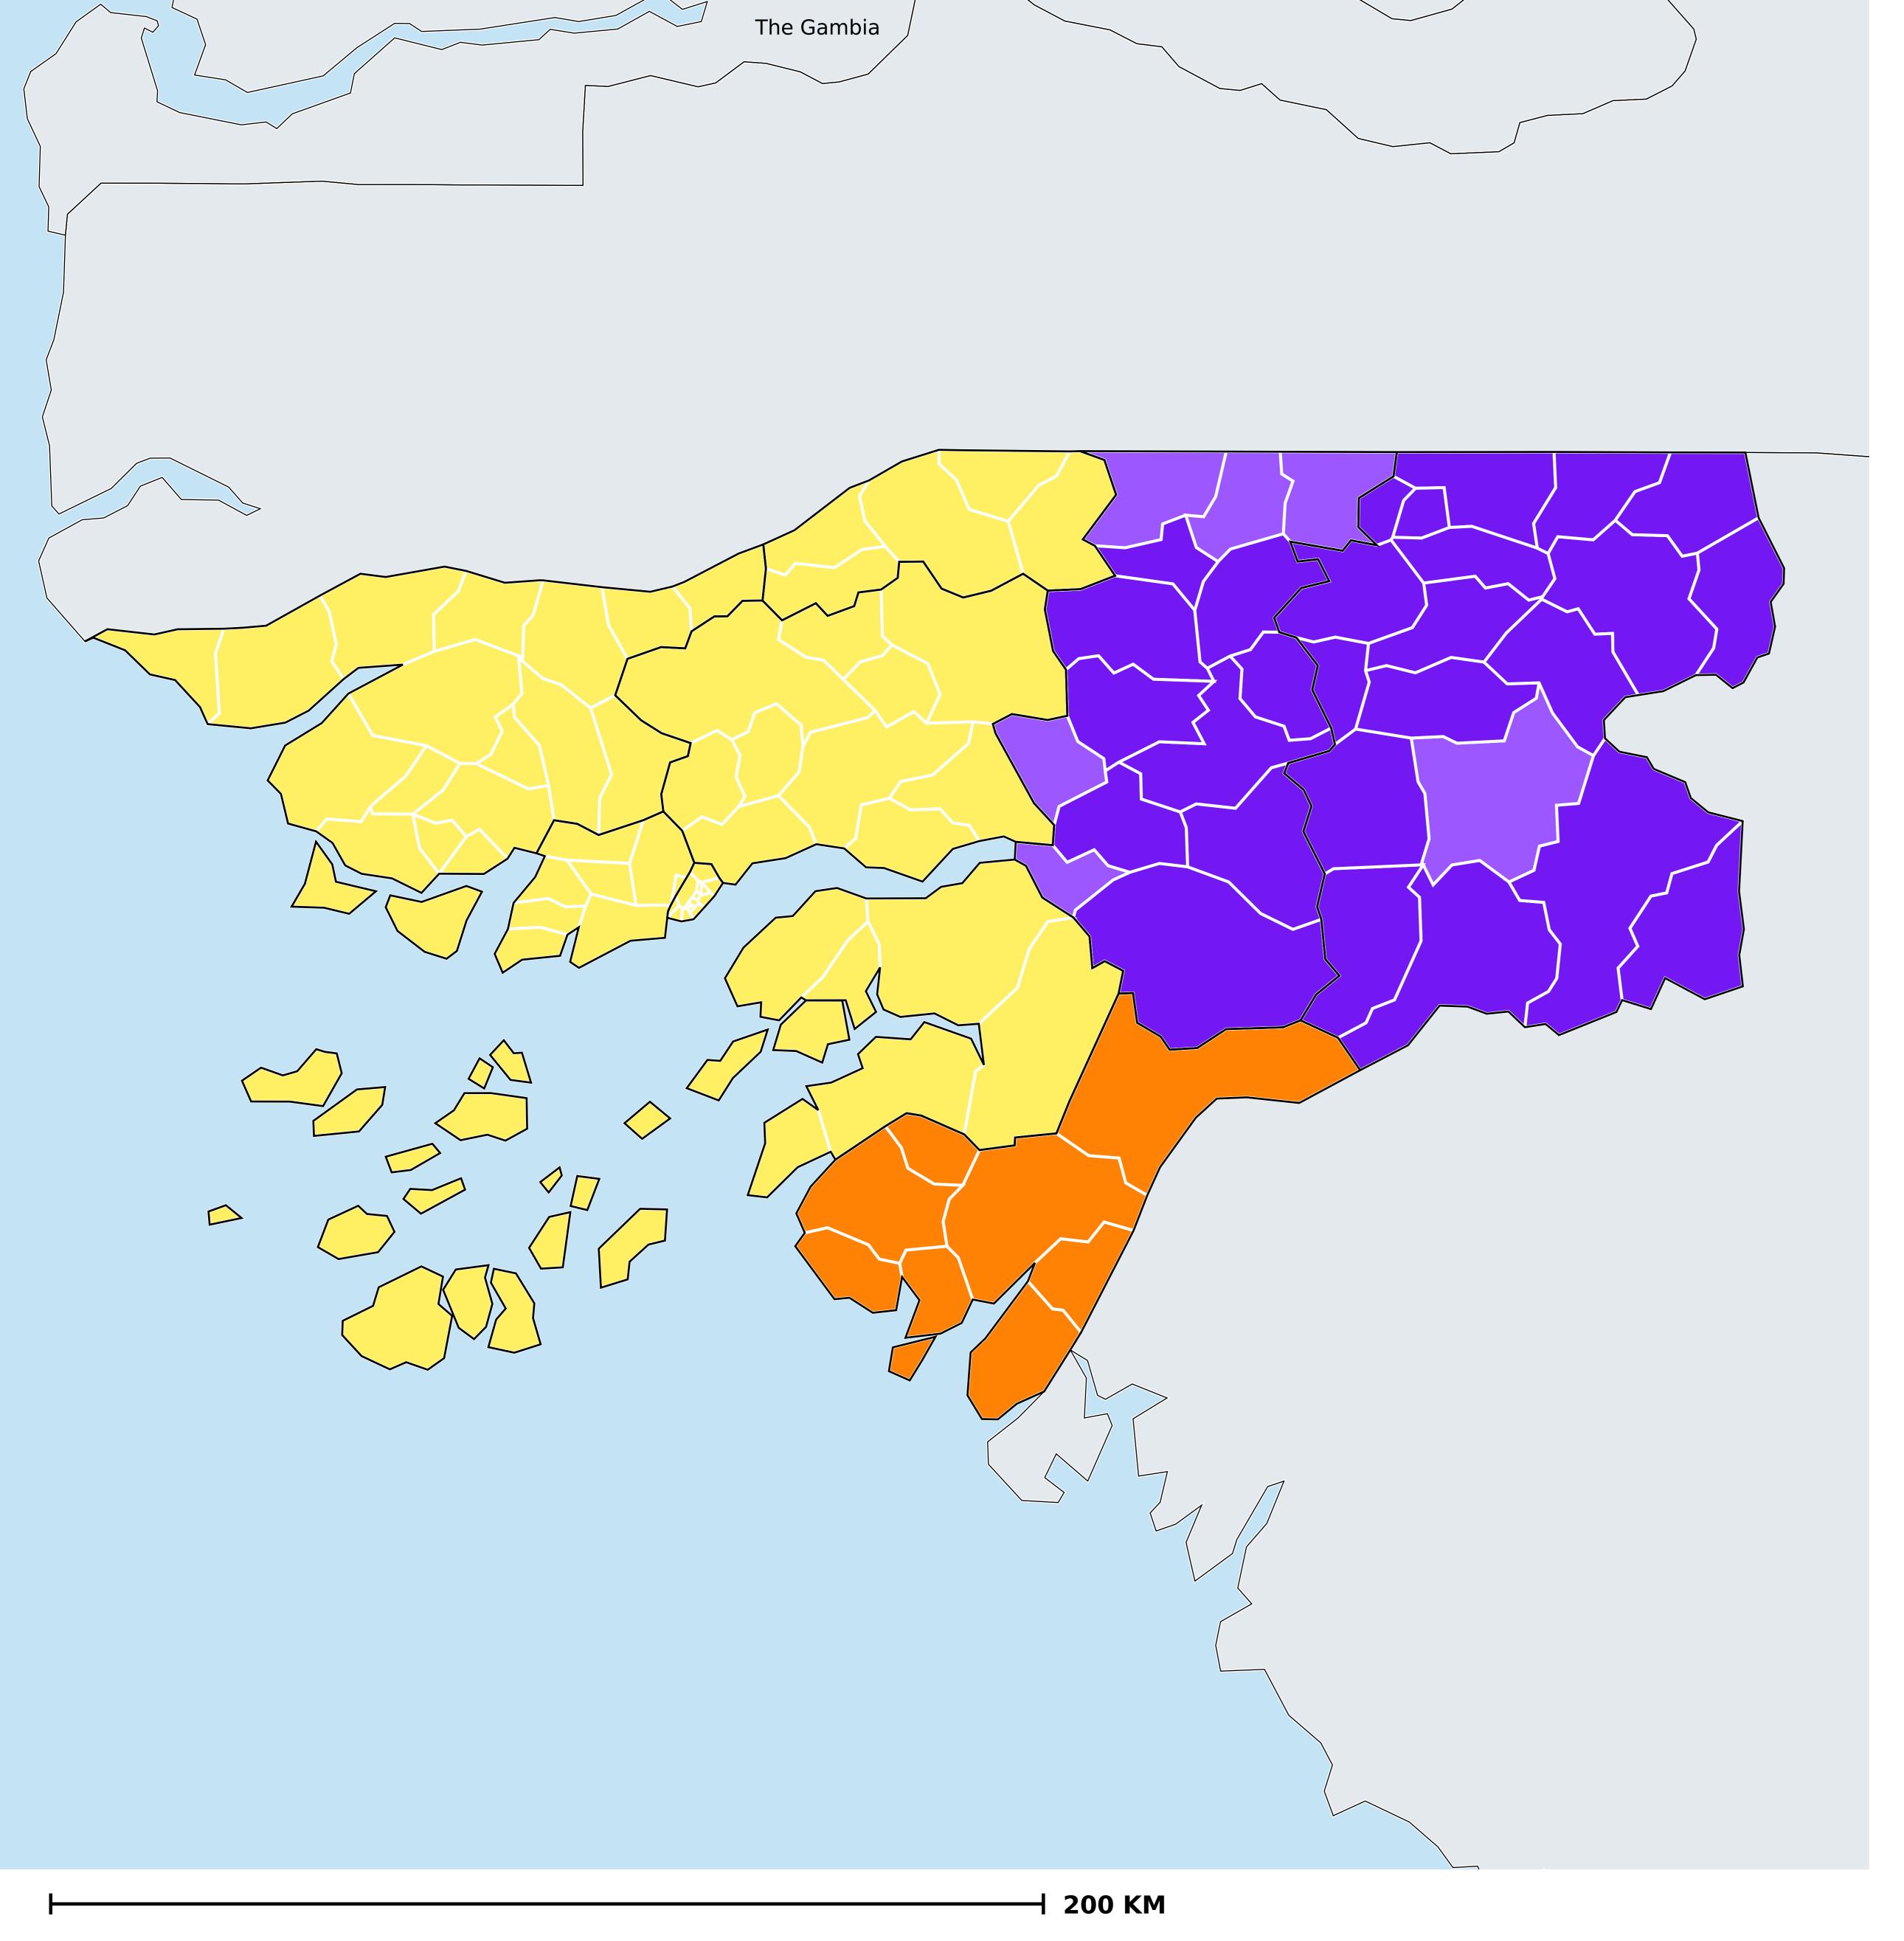

## Guinea-Bissau (2000-2021)

Number of historical MDA rounds for Onchocerciasis (Geographic coverage)

Onchocerciasis > MDA/PC rounds > Historical MDA rounds

Not suitable for Onchocerciasis

Unknown / consider Oncho Elimination mapping

MDA not delivered - Endemic

< 5 rounds

≥5 - 9 rounds

≥10 rounds

Unknown / under LF MDA

Under post-intervention surveillance

No data available

Boundaries, names and designations used here do not imply expression of WHO opinion concerning the legal status of any country, territory or area, or of its authorities, or concerning delimitation of frontiers or boundaries. Dotted / dashed lines represent approximate border lines for which there may not yet be full agreement.

## **Data Source:**

Data provided by health ministries to ESPEN through WHO reporting processes. All reasonable precautions have been taken to verify this information

Copyright 2024 WHO. All rights reserved. Generated 25 January 2024