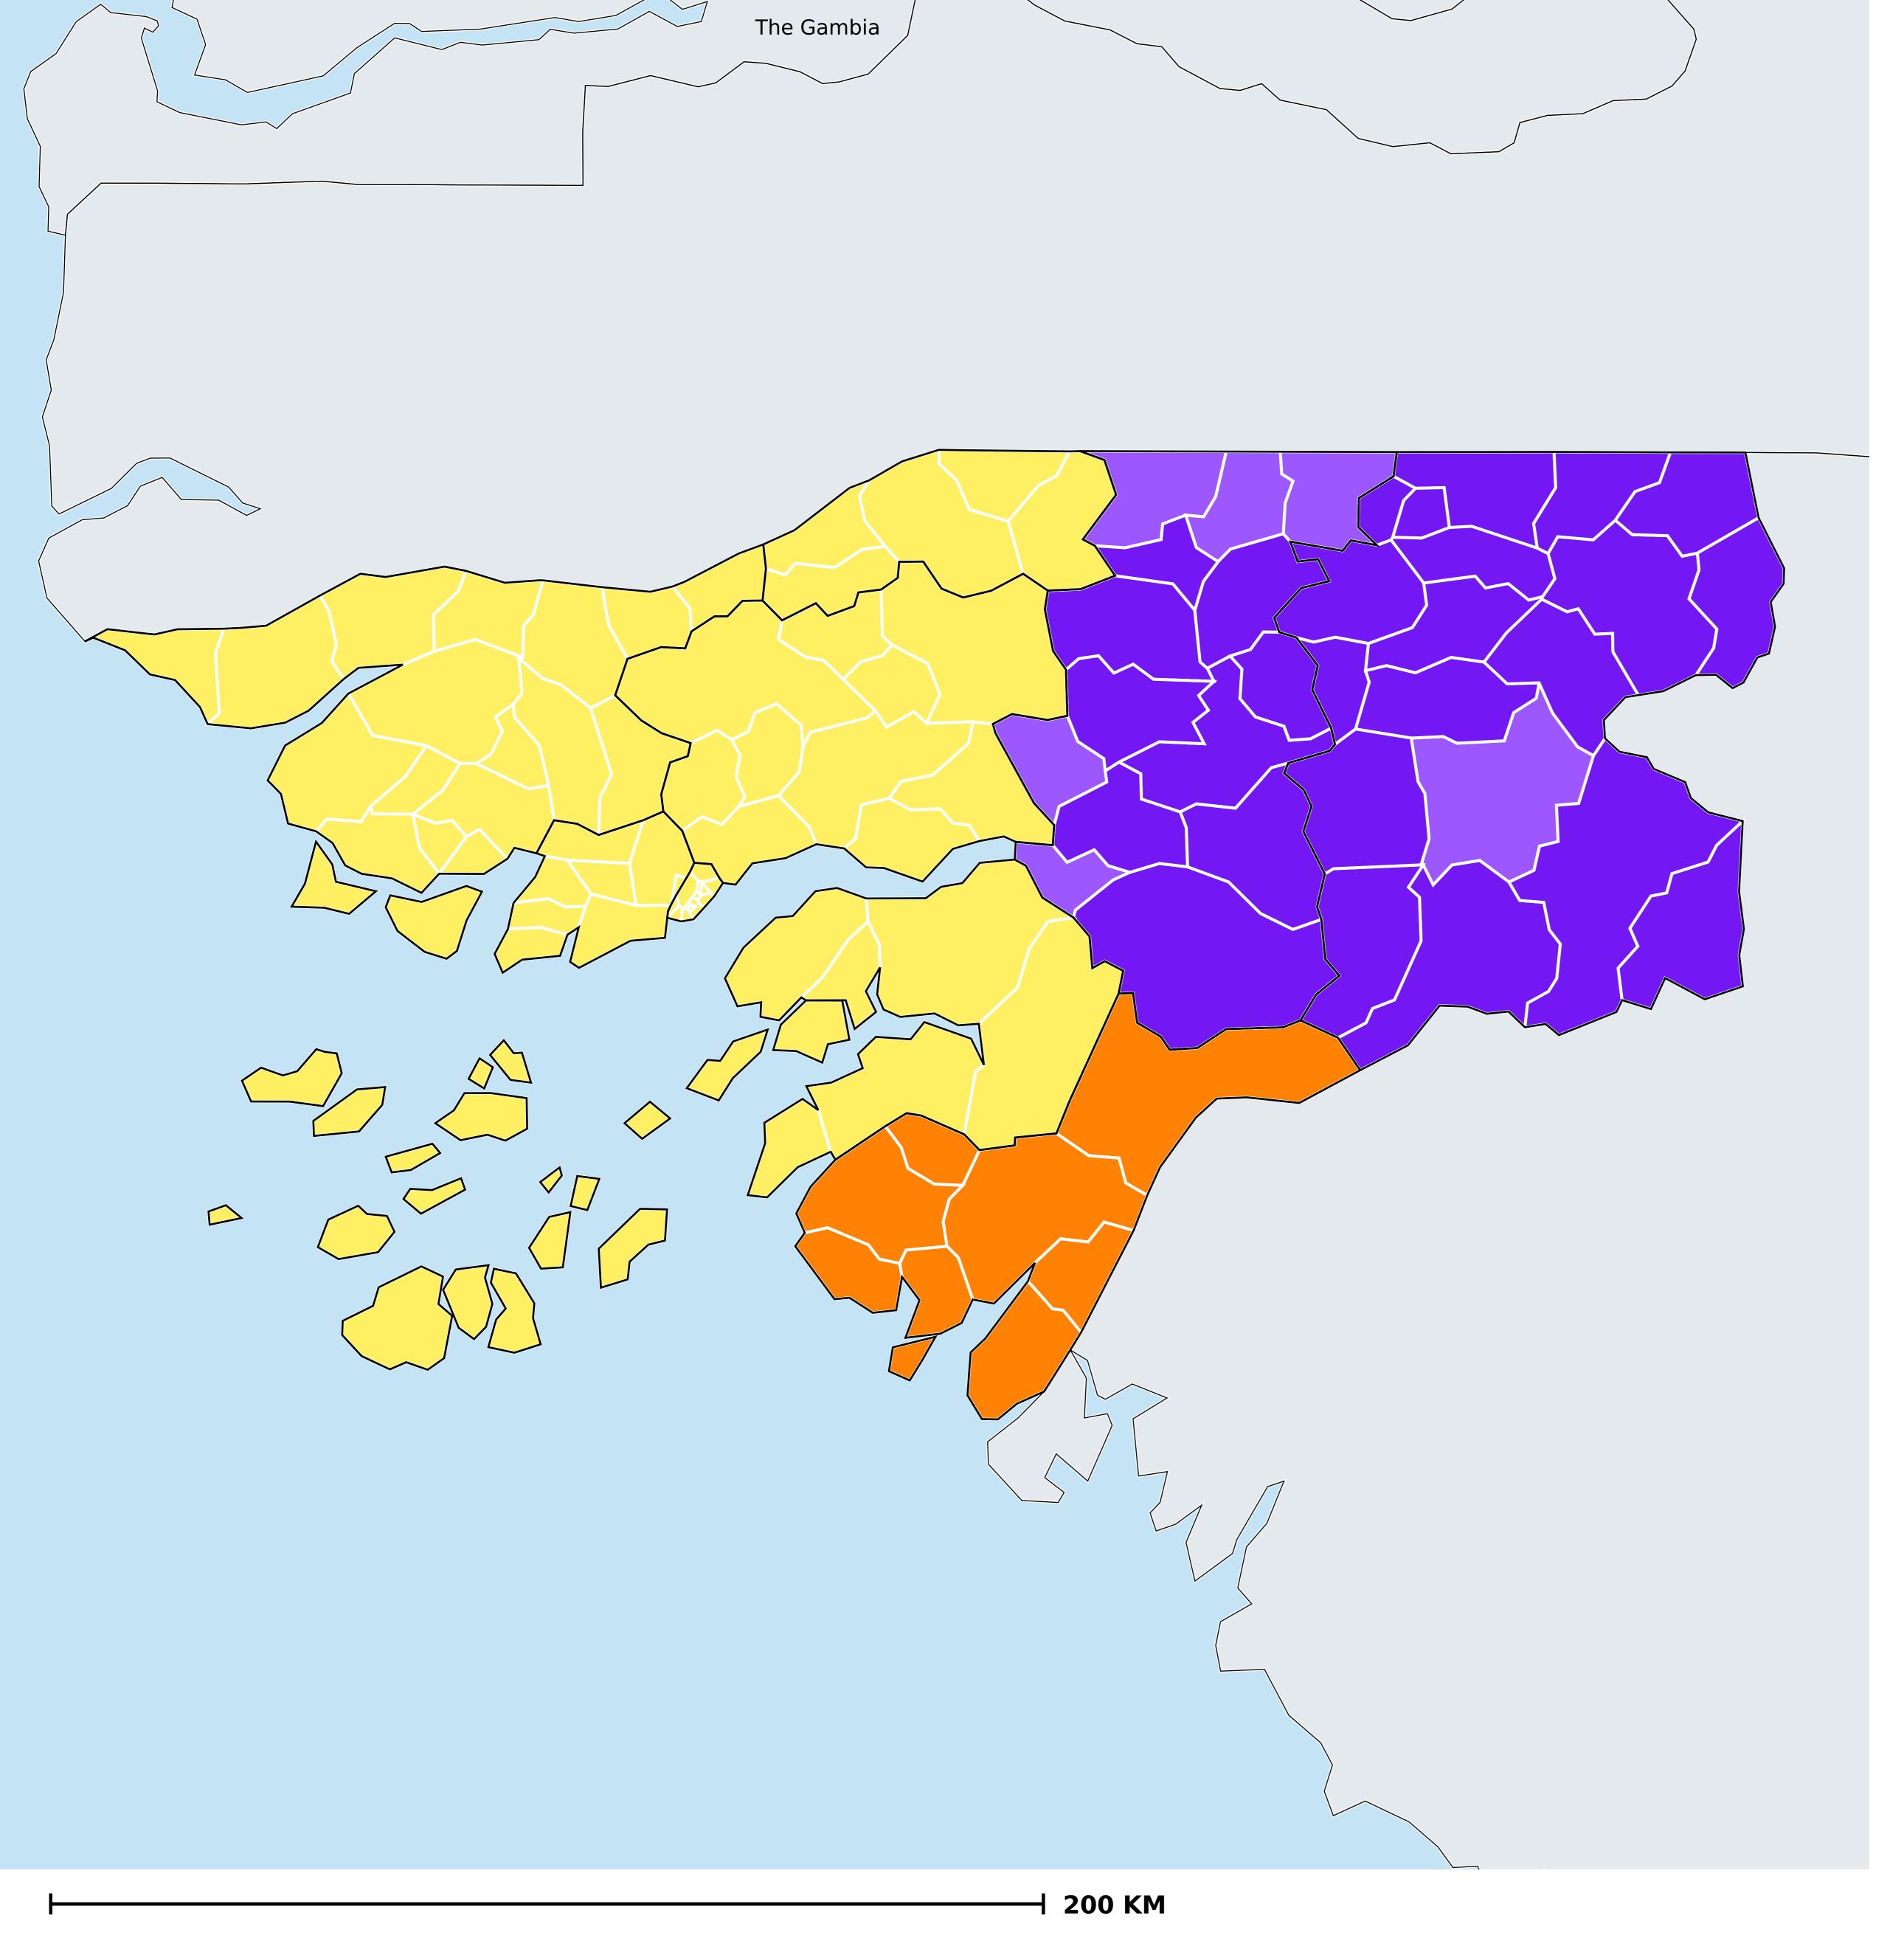

## Guinea-Bissau (2000-2020)

Number of historical MDA rounds for Onchocerciasis (Geographic coverage)

Onchocerciasis > MDA/PC rounds > Historical MDA rounds

Not suitable for Onchocerciasis

Unknown / consider Oncho Elimination mapping

MDA not delivered - Endemic

< 5 rounds

≥5 - 9 rounds

≥10 rounds

Unknown / under LF MDA

Under post-intervention surveillance

No data available

Boundaries, names and designations used here do not imply expression of WHO opinion concerning the legal status of any country, territory or area, or of its authorities, or concerning delimitation of frontiers or boundaries. Dotted / dashed lines represent approximate border lines for which there may not yet be full agreement.

## **Data Source:**

Data provided by health ministries to ESPEN through WHO reporting processes. All reasonable precautions have been taken to verify this information

Copyright 2023 WHO. All rights reserved. Generated 20 November 2023