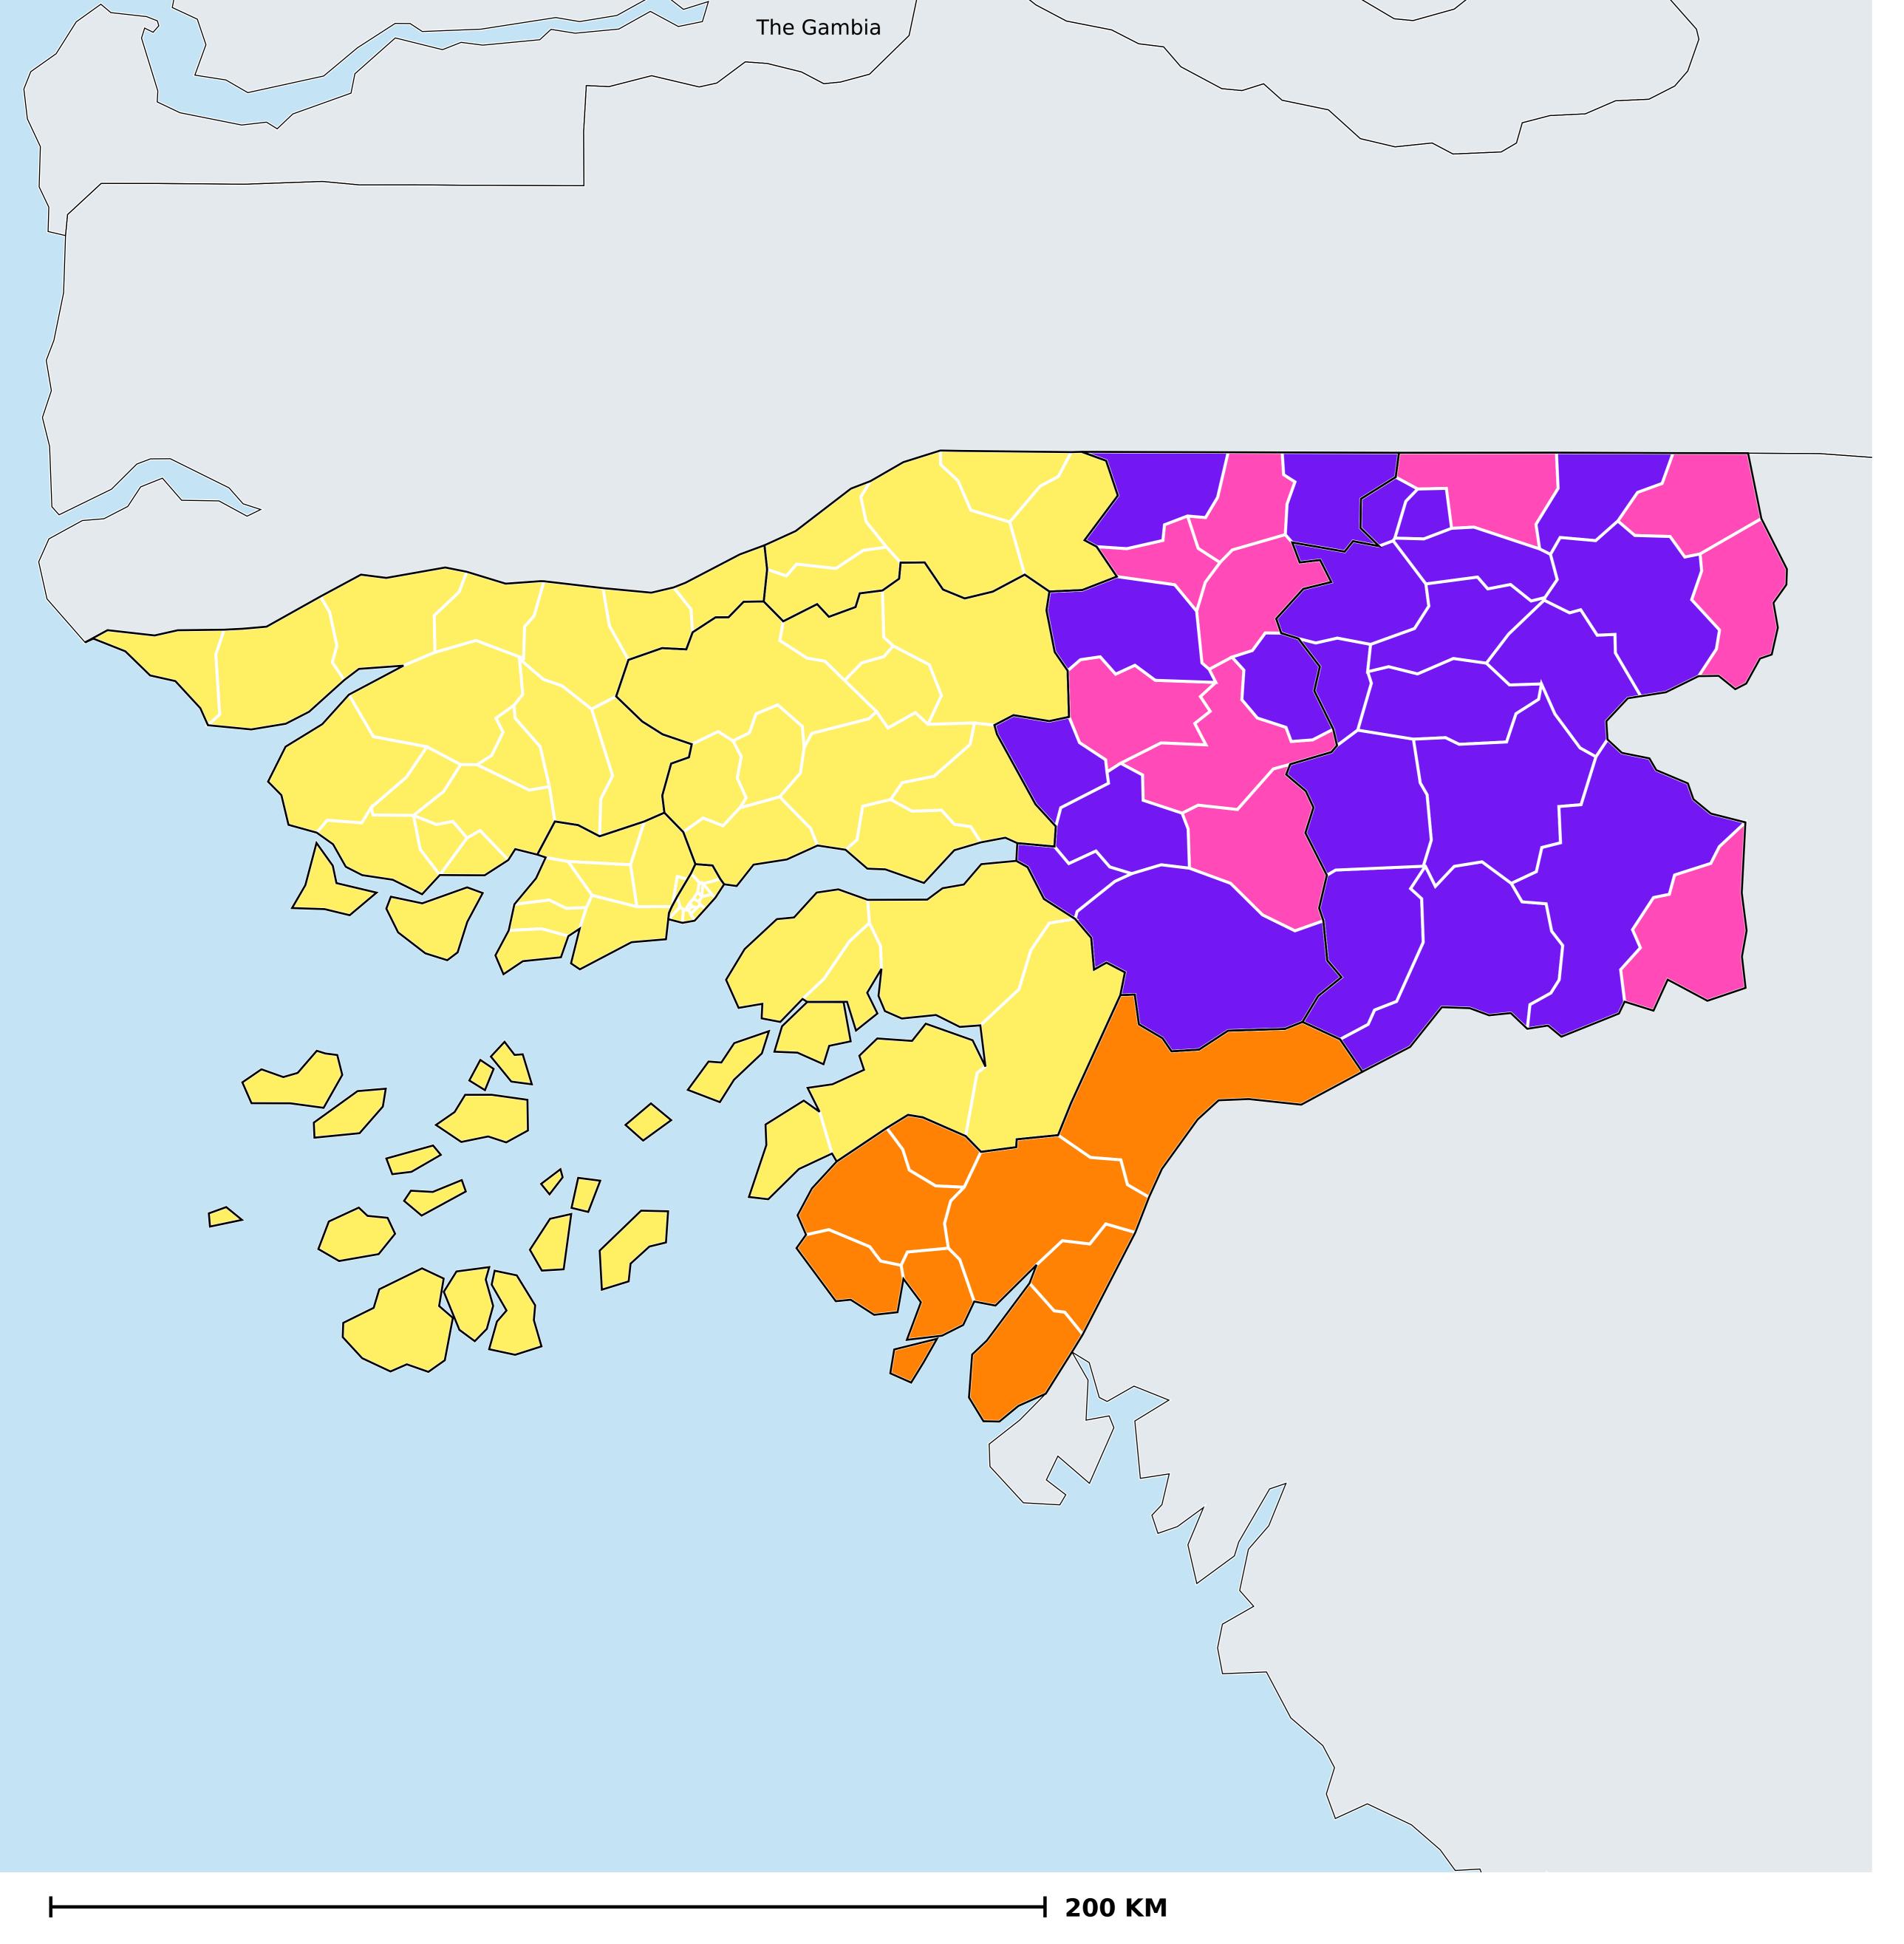

## Guinea-Bissau (2020)

## Therapeutic MDA/PC coverage of Onchocerciasis

Onchocerciasis > MDA/PC coverage > Therapeutic coverage

Unknown / consider Oncho Elimination mapping
Not suitable for Onchocerciasis
< 80% coverage</li>
≥80% coverage
Unknown / under LF MDA
MDA not delivered - Endemic

Under post-intervention surveillance

No data available

Boundaries, names and designations used here do not imply expression of WHO opinion concerning the legal status of any country, territory or area, or of its authorities, or concerning delimitation of frontiers or boundaries. Dotted / dashed lines represent approximate border lines for which there may not yet be full agreement.