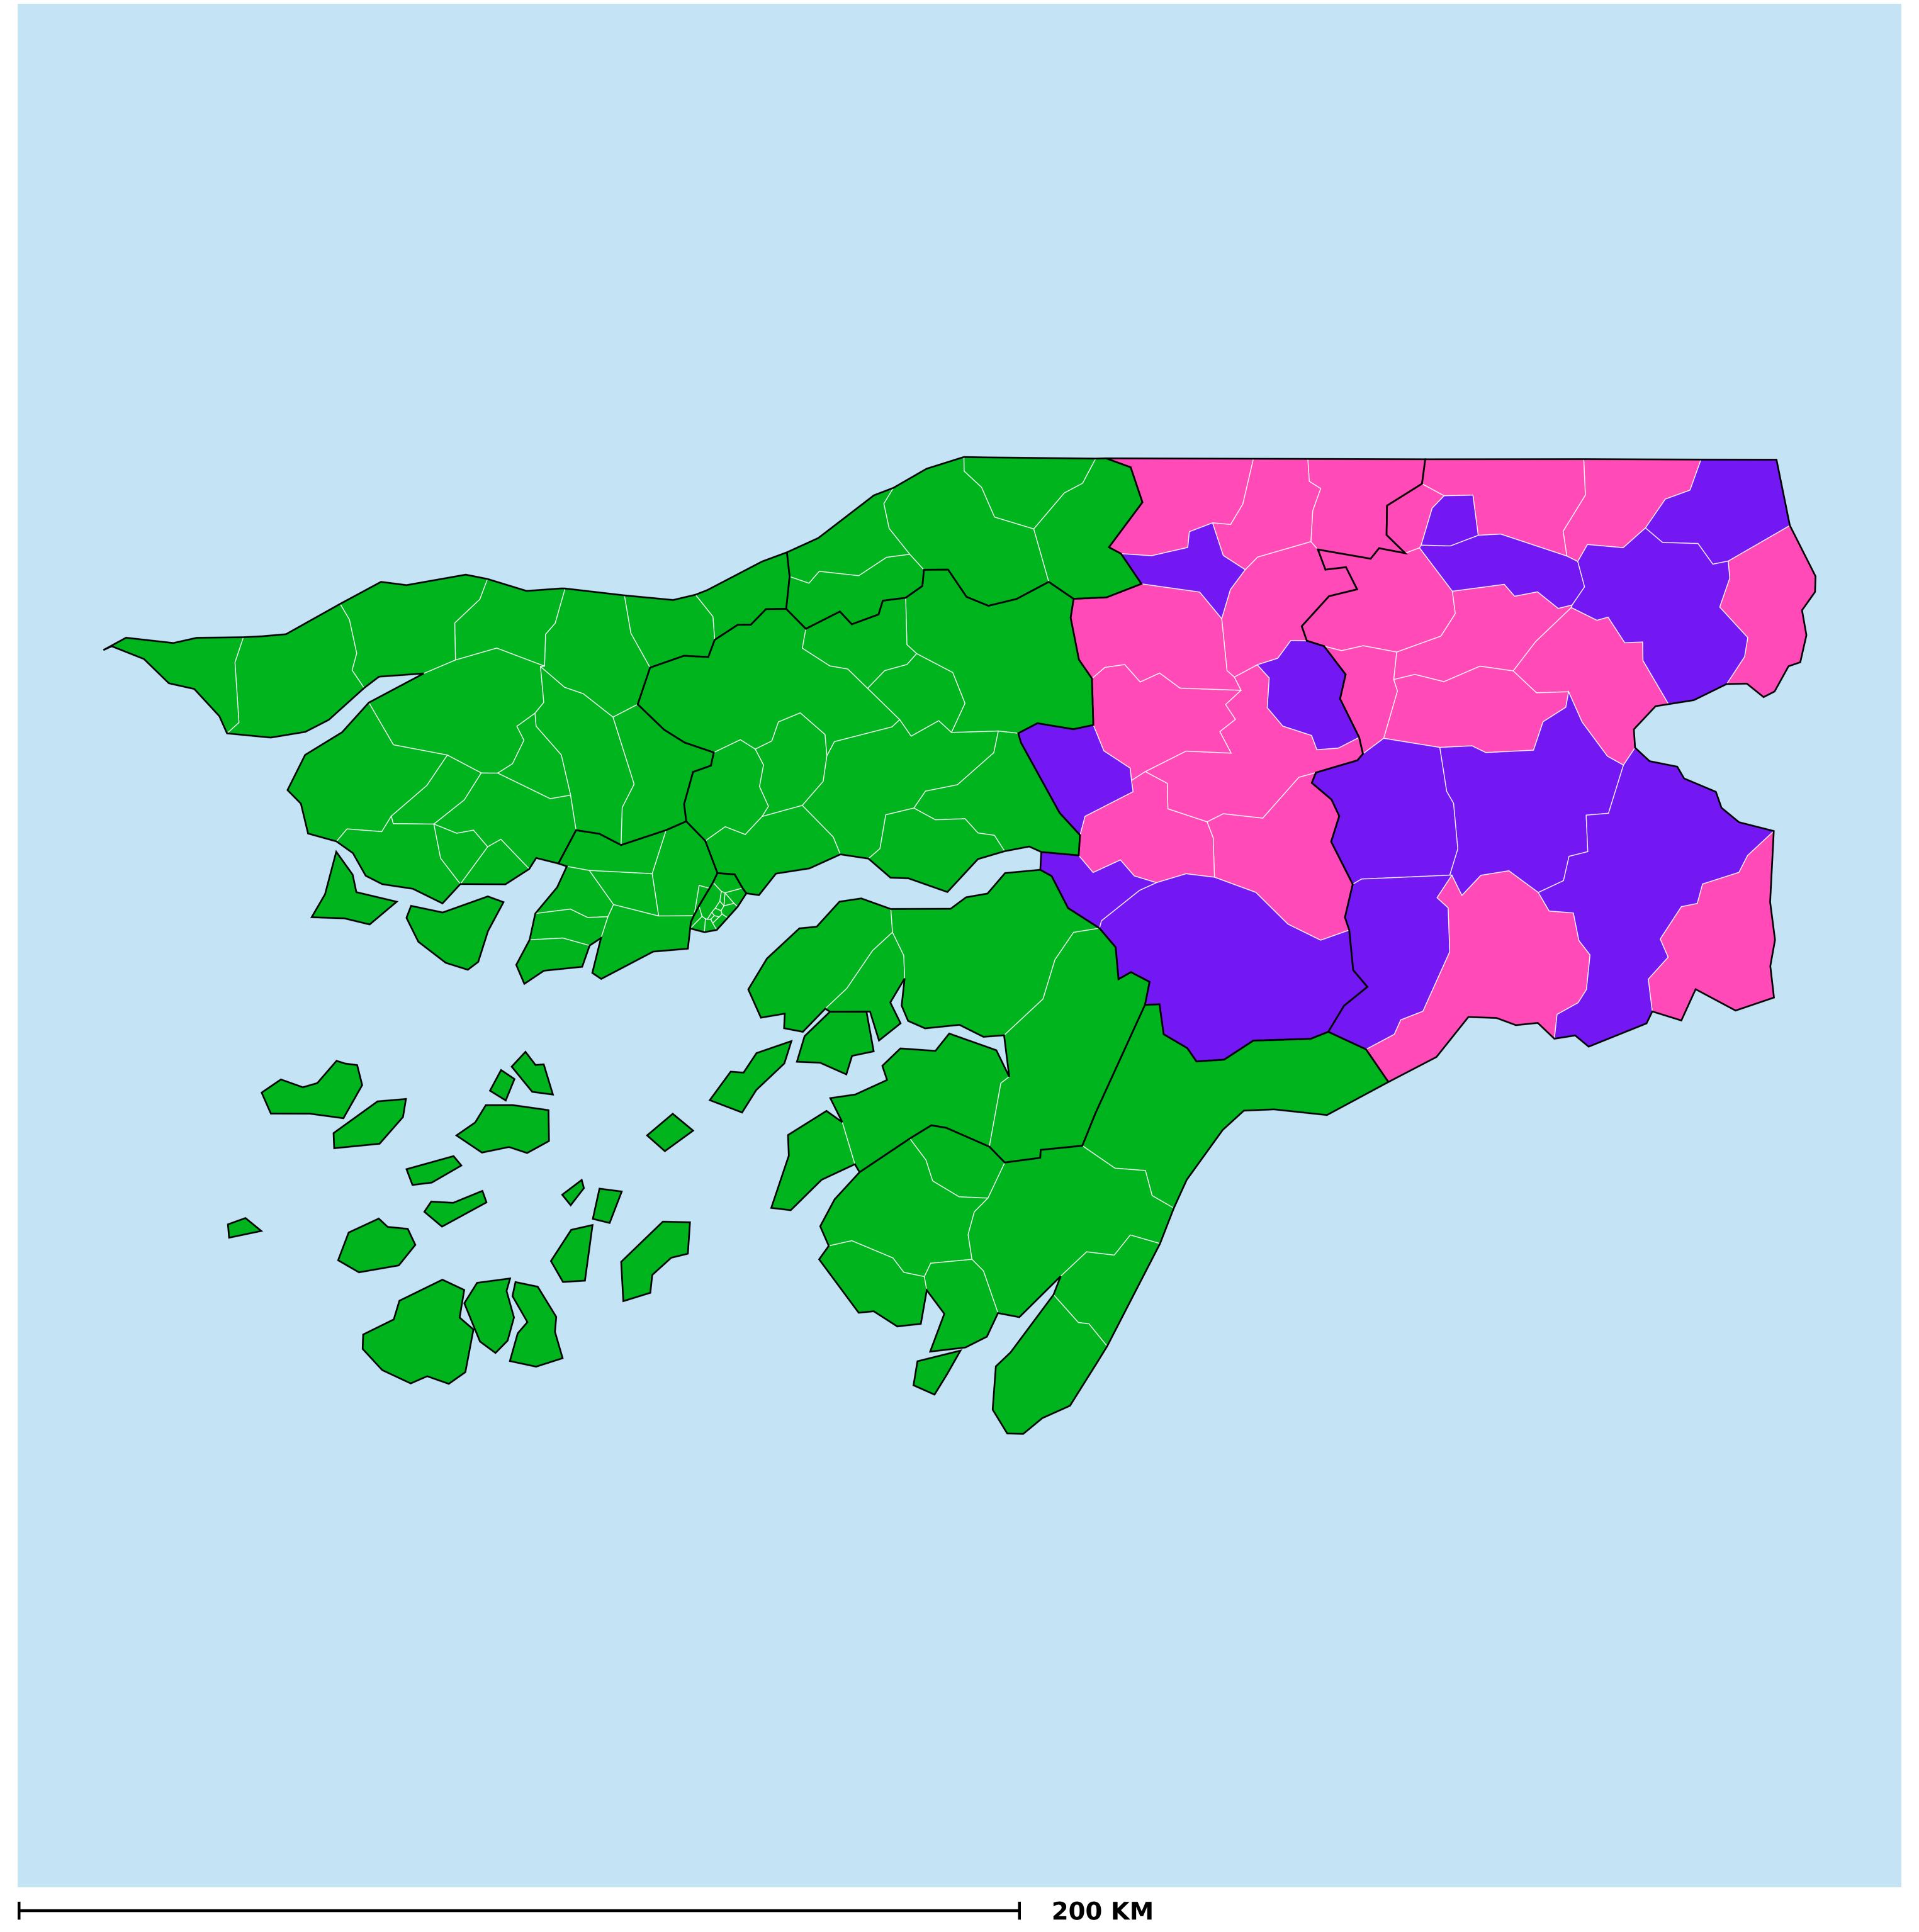

## Guinea-Bissau (2018)

## Therapeutic MDA/PC coverage of Onchocerciasis

Boundaries, names and designations used here do not imply expression of WHO opinion concerning the legal status of any country, territory or area, or of its authorities, or concerning delimitation of frontiers or boundaries. Dotted / dashed lines represent approximate border lines for which there may not yet be full agreement.

## Onchocerciasis > MDA/PC coverage > Therapeutic coverage

Unknown / consider Oncho Elimination mapping Not suitable for Onchocerciasis < 80% coverage ≥80% coverage Unknown / under LF MDA MDA not delivered - Endemic Under post-intervention surveillance No data available